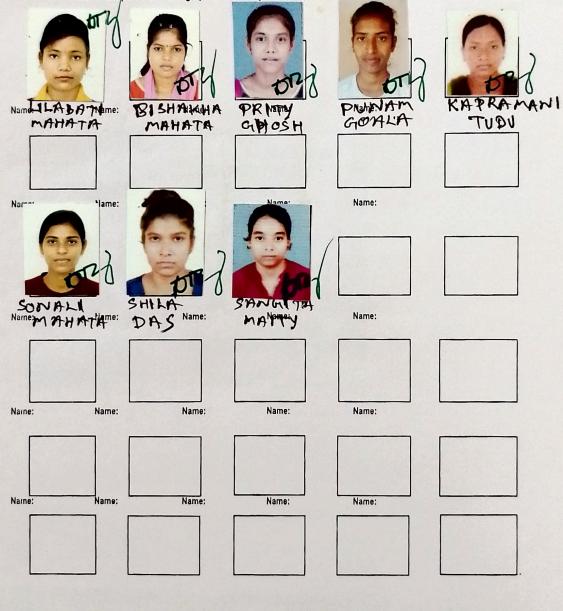

-

| Boy's                                            | GIRL'S                                |
|--------------------------------------------------|---------------------------------------|
| 137 = PRASENJIT KHATUA (104), 2rd Year BA (GEN)  | 157- SONALI MAHATA (248), 1st Year Bu |
| 2nd=SUKUMAR SING (112), 3rd Year B.A. (GEN)      |                                       |
| 3nd + LAKSHMI NARAYAN TUDU (135) 1st year B.A(H) |                                       |

# 2.00 mt. Run.

| Boy's which inconstitut                     | march har GTRE'S many                    |
|---------------------------------------------|------------------------------------------|
| 157 PRASENJIT KHATUA (104), 2nd Y, B.A (GI) | 157- PUNAM GIOALA, (205) 151 YEAR B.A GA |
| 2027 LAKSHMI NARAYAN TODU (135) JSTY, BACH) | 2027 LILABATI MAHATA, (206) 30 Y, B.A.   |
| 3nd - BABURAM MANDI (129), 15+Y, B.A (G)    | JAZY MAPRAMANI TUDU (286) 38 JY. B.A.    |

400 mt - Run.

| BOYS                                     | GIRL'S                                   |
|------------------------------------------|------------------------------------------|
| 1st- BAPI MAHATA (107) 1st V& B.A.G.     | 1st - PUNAM GOALA (205) Ist year B.A (GE |
| 2nd-LAKSHMI NARAYAN TUDU (135) 1styBA(+) | 2029 BISHAKHA MAHATA(209) IStYA BA       |
|                                          | 3 ma MADHABI MAHATA (208) Ist Vh BA (=   |

800 mt Run Dog - noin

Reaching With.

| BOYS                                            | GIRLIS 8X08                                       |
|-------------------------------------------------|---------------------------------------------------|
| 157- BAPI MAHATA (107), 1st Yean, B.A. (GEN)    | 157 - PUNAM GOALA (205). 1st Year, B.A. (GEN)     |
|                                                 | 202 = BISHAKHA MAHATA (209), 1st Year. B.A. (GEN) |
| 312 - SANDIP MAHATA (131). 1 St Year B.A. (4EN) | 312 = LILABATA MAHATA (206), 3rd Year B.A. (+)    |
|                                                 |                                                   |

BOY'S . LONG JUMP GJRL'S 1577 PRASENJIT, KHATUA (104) Endy, BA (G) 107- KAPRAMANI TUDU (286), 3rd Year, BA (G 2nd- SUSANTA SAREN (175), 3rd Y, BA (H) 2nd + SONALI MAHATA (248), 1st Year, BA (G 3rd+ MAHE SWAR BASKEY (156), 1st Y, BA (G) 3rd+ SAMPA MAHATA (222), 3rd Year, BA (G)