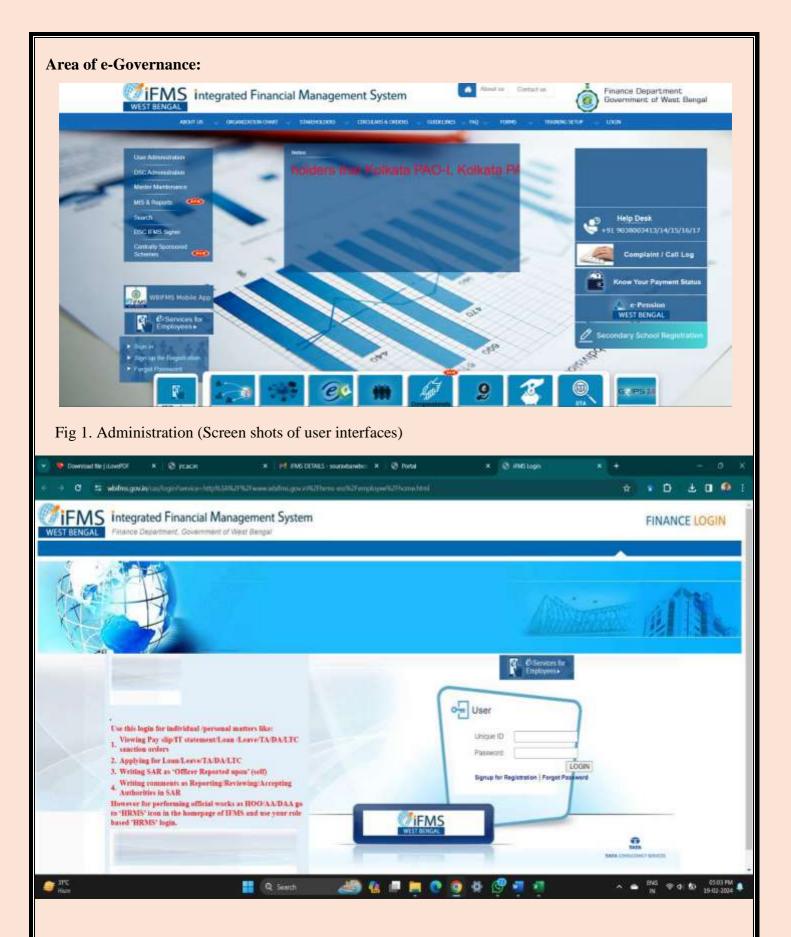

### **Supporting documents for Criteria 6.2.2**

Implementation of e-governance in areas of operation

- 1. Administration
- 2. Finance and Accounts
- 3. Student Admission and Support
- 4. Examination

| Figure no. | Supporting doc for criteria          | Detail of the document (Screenshots and links)                                |
|------------|--------------------------------------|-------------------------------------------------------------------------------|
| 1-7        | Administration, Finance, and Account | https://www.wbifms.gov.in/PORTAL/postlogin.html                               |
| 8-10       | Examination                          | https://vidyasagar.pcdpkol.com/login https://jrc.ac.in/webdata.php?c=145&&v=9 |
| 11-16      | Student admission and support        | https://jrcpg.net/ https://jrcadmission.net/                                  |

Fig 2. Administration (Screen shots of user interfaces)