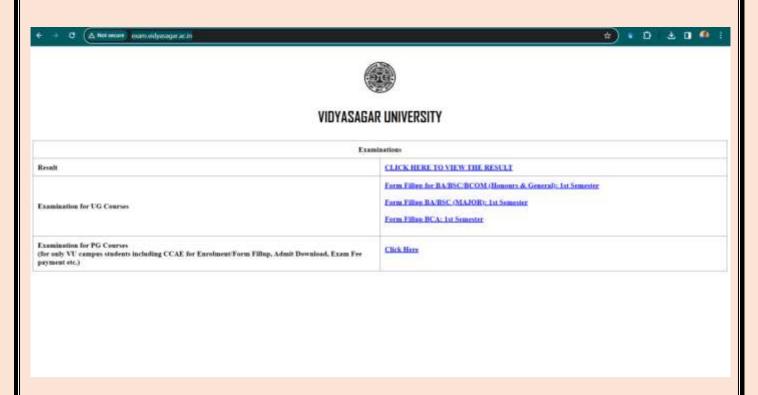

# Area of e-Governance : Examination (Screenshots of user interfaces) VIDYASAGAR UNIVERSITY Login to Examination Management Portal Choose Semester \* Nodal Center \* Exam Center \* Nodal Examiner Enter Your Username Password Remember Me Login Forgot Password?

Fig 8. Vidyasagar University examination management system

Fig 9. Vidyasagar University examination management system

Fig 10. Jhargram Raj College examination management system