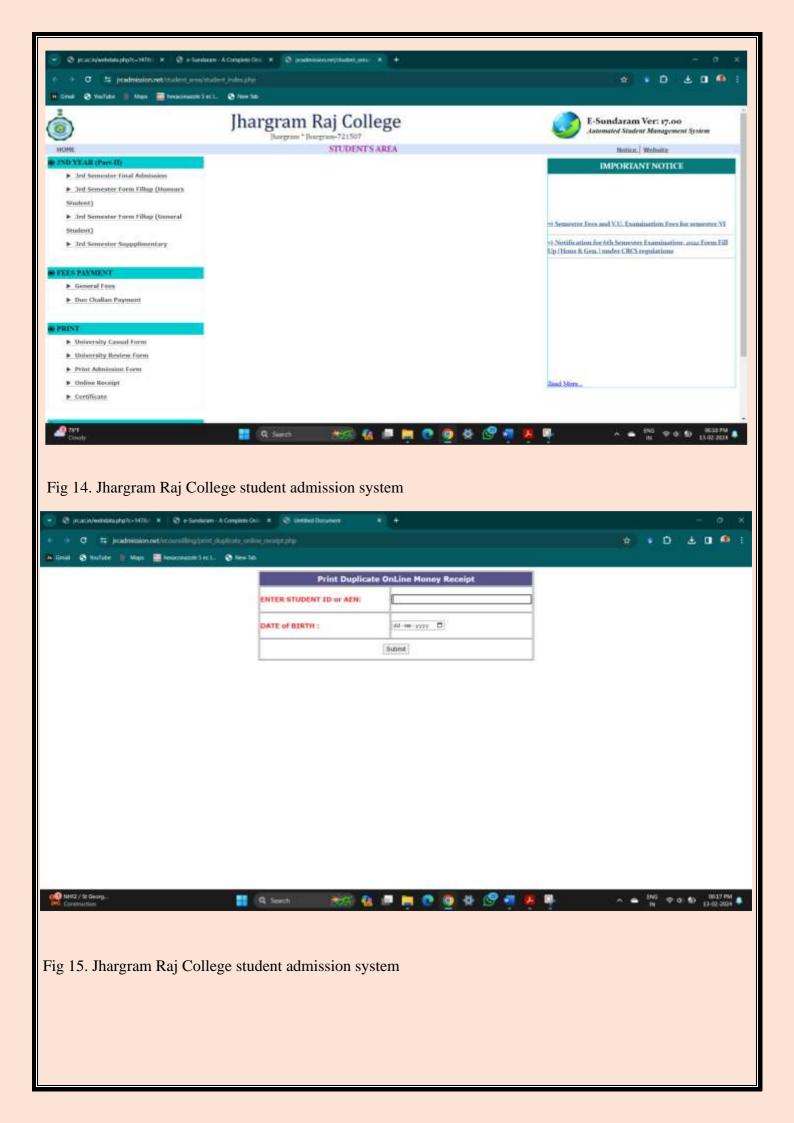

### Area of e-Governance: Student Admission and Support (Screenshots of user interfaces)

Fig 11. Jhargram Raj College student admission system

Fig 12. Jhargram Raj College student admission system (UG)

Jhargram Raj College Jhargram Jhargram-721507 Ph:+91 3221 258 700 / 255 022