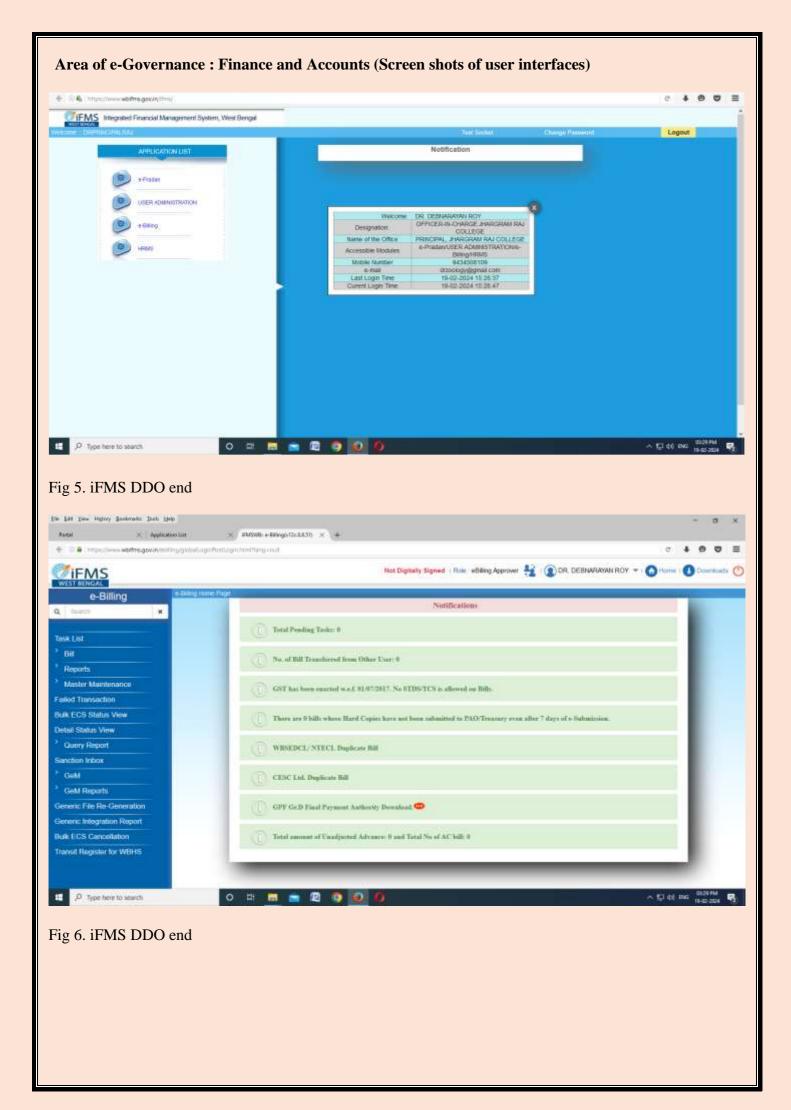

### **Supporting documents for Criteria 6.2.2**

Implementation of e-governance in areas of operation

- 1. Administration
- 2. Finance and Accounts
- 3. Student Admission and Support
- 4. Examination

| Figure no. | Supporting doc for criteria          | Detail of the document (Screenshots and links)                                |
|------------|--------------------------------------|-------------------------------------------------------------------------------|
| 1-7        | Administration, Finance, and Account | https://www.wbifms.gov.in/PORTAL/postlogin.html                               |
| 8-10       | Examination                          | https://vidyasagar.pcdpkol.com/login https://jrc.ac.in/webdata.php?c=145&&v=9 |
| 11-16      | Student admission and support        | https://jrcpg.net/ https://jrcadmission.net/                                  |