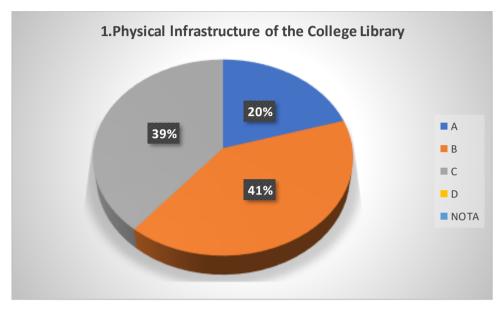

| - <u>-</u> . T | HOW WOULD YOU RATE THE FOLLOWING?                                   |                                                                                                                    |    | SELECT AN OPTION |    |   |
|----------------|---------------------------------------------------------------------|--------------------------------------------------------------------------------------------------------------------|----|------------------|----|---|
| <b>SL.</b>     | Physical infrastructure of the college library                      |                                                                                                                    |    | В                | С  | D |
|                | Collection of books, journals and reading material in the library.  |                                                                                                                    | W  | В                | С  | D |
| 2              | Support and assistance of the library staff                         |                                                                                                                    | VA | В                | С  | D |
| 3              | Infrastructure of the college computer labor                        | atory                                                                                                              | A  | В                | С  | D |
| 4              | Support and assistance of the computer laboration                   | oratory staff                                                                                                      | A  | В                | С  | D |
| 5              | Infrastructure of the laboratories in your de                       |                                                                                                                    | A  | В                | С  | D |
| 6              | Support and assistance of the laboratory sta                        | iff in your department                                                                                             | А  | B                | С  | D |
| 7              | Amenities and assistance provided at the co                         | ollege sports ground                                                                                               | А  | NB               | С  | D |
| 8              |                                                                     |                                                                                                                    | А  | B                | С  | D |
| 9              | Support and assistance of the college entering                      | Support and assistance of the college office staff Helpfulness of the college grievance redressal committees/cells |    | В                | С  | D |
| 10             | Helpfulness of the conege grievance rearest                         | (a) Food quality                                                                                                   | А  | В                | S  | D |
|                | Canteen facilities                                                  | (b) Ambience                                                                                                       | А  | В                | V  | D |
| 11             |                                                                     | (c) Support staff                                                                                                  | А  | В                | e  | D |
| 12             | Wi-fi and internet facility                                         |                                                                                                                    | А  | В                | N  | D |
| 13             | College website                                                     |                                                                                                                    | Α  | B                | C  | D |
| 14             | Class room infrastructure                                           |                                                                                                                    | A  | В                | С  | D |
| 15             | Infrastructure in the girls' common room (for female students only) |                                                                                                                    | A  | В                | С  | D |
| 15             | illitastructure in the girls comment,                               | (a) Games and sports                                                                                               | OA | 'В               | С  | D |
| 16             | Activities beyond the class room                                    | (b) NSS                                                                                                            | A  | В                | С  | D |
| 10             | Activities beyond the class room                                    | (c) Others                                                                                                         | А  | NB               | C  | D |
| 17             | Drinking water facility                                             |                                                                                                                    | Α  | B                | C  | D |
| 18             | Washroom cleanliness and maintenance                                |                                                                                                                    | А  | В                | re | D |
|                | Greenery in the college campus                                      |                                                                                                                    | NA | В                | С  | D |
| 19             | Cultural environment of the college                                 |                                                                                                                    | A  | В                | C  | D |
| 20             | Cultural Harmanicas                                                 |                                                                                                                    |    | B                | С  | D |
| 21             | Cleanliness and maintenance of the conege premises                  |                                                                                                                    |    |                  |    |   |

# Graphical Representation of Students' Feedback on College Administration (A.Y-2021-2022)

Total No of Respondents: 170
A= Excellent, B=Very Good, C=Good, D=Average

Jhargram Raj College

eacher Feedback Form (AY 2021-22)