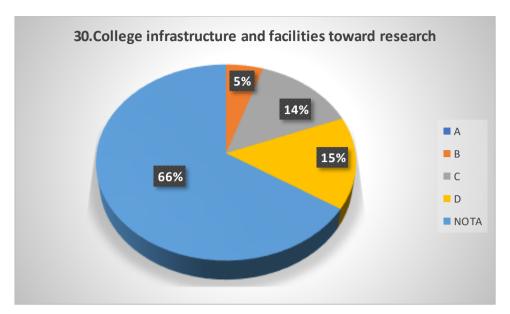

# Graphical Representation of Students' Feedback on College Administration (A.Y-2021-2022)

Total No of Respondents: 170
A= Excellent, B=Very Good, C=Good, D=Average

Jhargram Raj College

eacher Feedback Form (AY 2021-22)