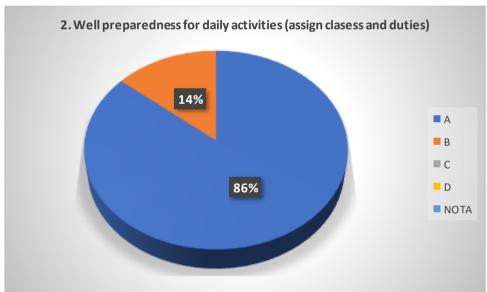

| ~  |    |   |        |

#### **Graphical Representation of Teachers' Feedback on College Administration (A.Y-2021-2022)**

#### **Total No of Respondents: 79**

#### A= Excellent, B=Very Good, C=Good, D=Average









































































































# JHARGRAM RAJ COLLEGE P. O. DIST. JHARGRAM, PIN 721507

# FORM FOR EVALUATION OF COLLEGE ADMINISTRATIVE AND INFRASTRUCTURAL SUPPORT

( A. Y. 2022-23)

### Instructions to Students:

- Please do not disclose your Name or Roll Number.
- The assessment should be frank, objective and independent.
- Put a tick mark ( ) against the following options in the items where they are given:
   A: Excellent, B: Very Good, C: Good, D: Average.

| SL. | HOW WOULD YOU RATE THE FOLLOWING?                                  |                                                                    |    | SELECT AN OPTION |     |     |  |  |
|-----|--------------------------------------------------------------------