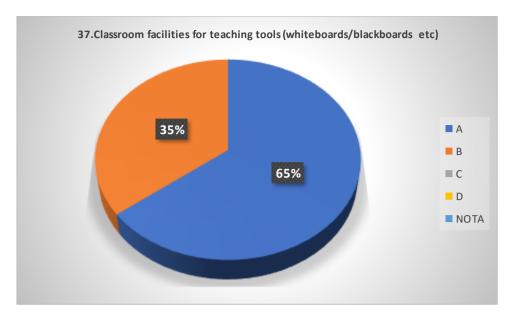

# Graphical Representation of Students' Feedback on College Administration (A.Y-2021-2022)

Total No of Respondents: 170
A= Excellent, B=Very Good, C=Good, D=Average

Jhargram Raj College

eacher Feedback Form (AY 2021-22)