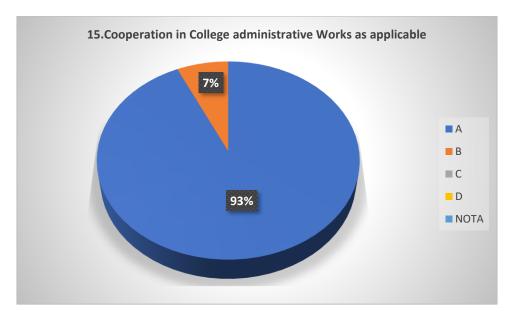

# Graphical Representation of Students' Feedback on College Administration (A.Y-2021-2022)

Total No of Respondents: 170
A= Excellent, B=Very Good, C=Good, D=Average

Jhargram Raj College

eacher Feedback Form (AY 2021-22)