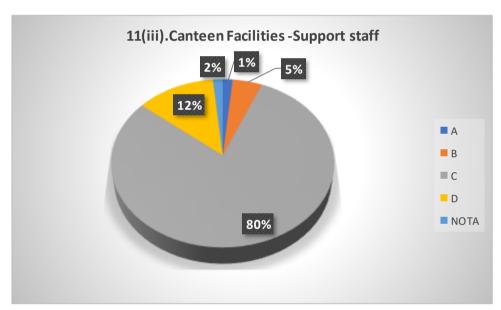

# Graphical Representation of Students' Feedback on College Administration (A.Y-2021-2022)

Total No of Respondents: 170
A= Excellent, B=Very Good, C=Good, D=Average

Jhargram Raj College

eacher Feedback Form (AY 2021-22)