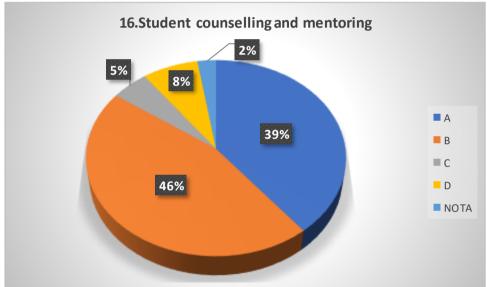

# Graphical Representation of Students' Feedback on College Administration (A.Y-2021-2022)

Total No of Respondents: 170
A= Excellent, B=Very Good, C=Good, D=Average

Jhargram Raj College

eacher Feedback Form (AY 2021-22)