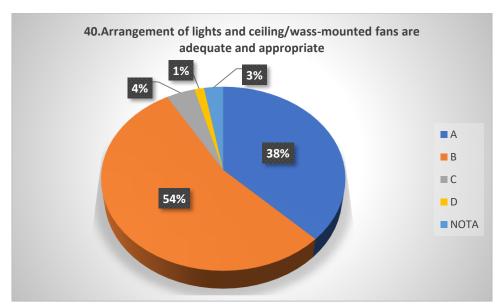

# Graphical Representation of Students' Feedback on College Administration (A.Y-2021-2022)

Total No of Respondents: 170
A= Excellent, B=Very Good, C=Good, D=Average

Jhargram Raj College

eacher Feedback Form (AY 2021-22)