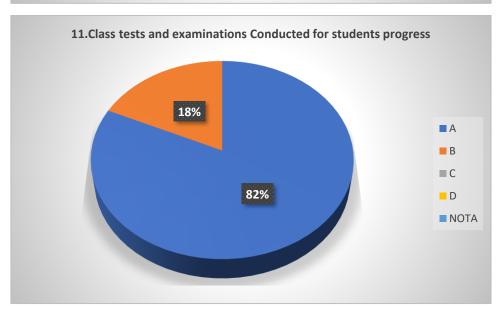

# Graphical Representation of Students' Feedback on College Administration (A.Y-2021-2022)

Total No of Respondents: 170
A= Excellent, B=Very Good, C=Good, D=Average

Jhargram Raj College

eacher Feedback Form (AY 2021-22)