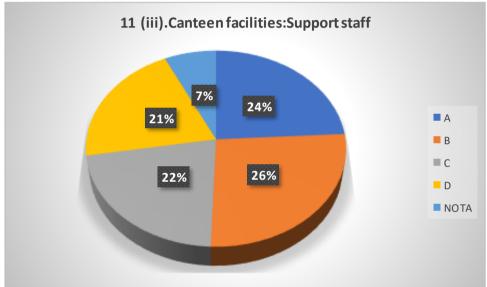

# Graphical Representation of Students' Feedback on College Administration (A.Y-2021-2022)

Total No of Respondents: 170
A= Excellent, B=Very Good, C=Good, D=Average

Jhargram Raj College

eacher Feedback Form (AY 2021-22)