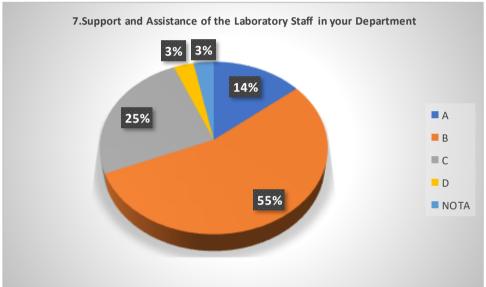

# Graphical Representation of Students' Feedback on College Administration (A.Y-2021-2022)

Total No of Respondents: 170
A= Excellent, B=Very Good, C=Good, D=Average

Jhargram Raj College

eacher Feedback Form (AY 2021-22)