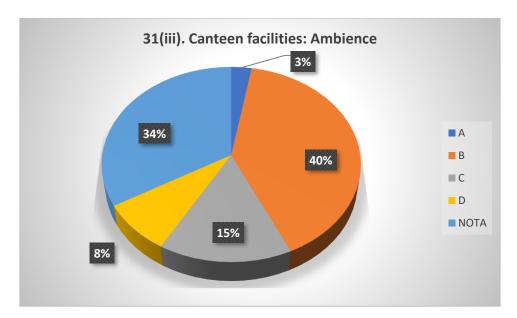

# Graphical Representation of Students' Feedback on College Administration (A.Y-2021-2022)

Total No of Respondents: 170
A= Excellent, B=Very Good, C=Good, D=Average

Jhargram Raj College

eacher Feedback Form (AY 2021-22)