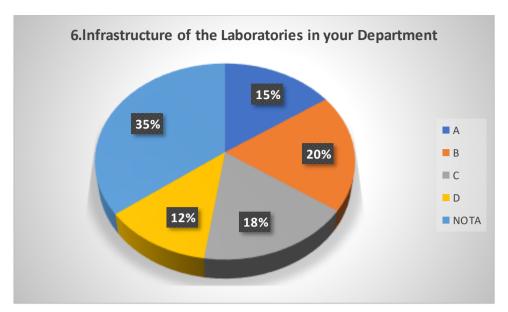

# Graphical Representation of Students' Feedback on College Administration (A.Y-2021-2022)

Total No of Respondents: 170
A= Excellent, B=Very Good, C=Good, D=Average

Jhargram Raj College

eacher Feedback Form (AY 2021-22)

| - <u>-</u> . T | HOW WOULD YOU RATE THE FOLLOWING?                                   |                                                                                                                    |    | SELECT AN OPTION |    |   |
|----------------|---------------------------------------------------------------------|--------------------------------------------------------------------------------------------------------------------|----|------------------|----|---|
| <b>SL.</b>     | Physical infrastructure of the college library                      |                                                                                                                    |    | В                | С  | D |
|                | Collection of books, journals and reading material in the library.  |                                                                                                                    | W  | В                | С  | D |
| 2              | Support and assistance of the library staff                         |                                                                                                                    | VA | В                | С  | D |
| 3              | Infrastructure of the college computer labor                        | atory                                                                                                              | A  | В                | С  | D |
| 4              | Support and assistance of the computer laboration                   | oratory staff                                                                                                      | A  | В                | С  | D |
| 5              | Infrastructure of the laboratories in your de                       |                                                                                                                    | A  | В                | С  | D |
| 6              | Support and assistance of the laboratory sta                        | iff in your department                                                                                             | А  | B                | С  | D |
| 7              | Amenities and assistance provided at the co                         | ollege sports ground                                                                                               | А  | NB               | С  | D |
| 8              |                                                                     |                                                                                                                    | А  | B                | С  | D |
| 9              | Support and assistance of the college entering                      | Support and assistance of the college office staff Helpfulness of the college grievance redressal committees/cells |    | В                | С  | D |
| 10             | Helpfulness of the conege grievance rearest                         | (a) Food quality                                                                                                   | А  | В                | S  | D |
|                | Canteen facilities                                                  | (b) Ambience                                                                                                       | А  | В                | V  | D |
| 11             |                                                                     | (c) Support staff                                                                                                  | А  | В                | e  | D |
| 12             | Wi-fi and internet facility                                         |                                                                                                                    | А  | В                | N  | D |
| 13             | College website                                                     |                                                                                                                    | Α  | B                | C  | D |
| 14             | Class room infrastructure                                           |                                                                                                                    | A  | В                | С  | D |
| 15             | Infrastructure in the girls' common room (for female students only) |                                                                                                                    | A  | В                | С  | D |
| 15             | illitastructure in the girls comment,                               | (a) Games and sports                                                                                               | OA | 'В               | С  | D |
| 16             | Activities beyond the class room                                    | (b) NSS                                                                                                            | A  | В                | С  | D |
| 10             | Activities beyond the class room                                    | (c) Others                                                                                                         | А  | NB               | C  | D |
| 17             | Drinking water facility                                             |                                                                                                                    | Α  | B                | C  | D |
| 18             | Washroom cleanliness and maintenance                                |                                                                                                                    | А  | В                | re | D |
|                | Greenery in the college campus                                      |                                                                                                                    | NA | В                | С  | D |
| 19             | Cultural environment of the college                                 |                                                                                                                    | A  | В                | C  | D |
| 20             | Cultural Harmanicas                                                 |                                                                                                                    |    | B                | С  | D |
| 21             | Cleanliness and maintenance of the conege premises                  |                                                                                                                    |    |                  |    |   |