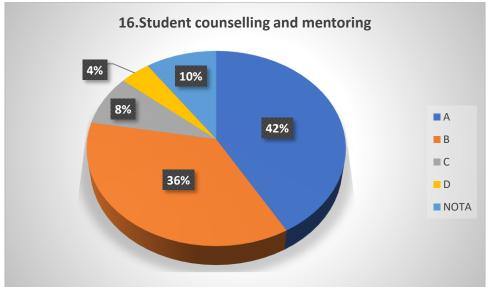

# Graphical Representation of Students' Feedback on College Administration (A.Y-2021-2022)

Total No of Respondents: 170
A= Excellent, B=Very Good, C=Good, D=Average

Jhargram Raj College

eacher Feedback Form (AY 2021-22)