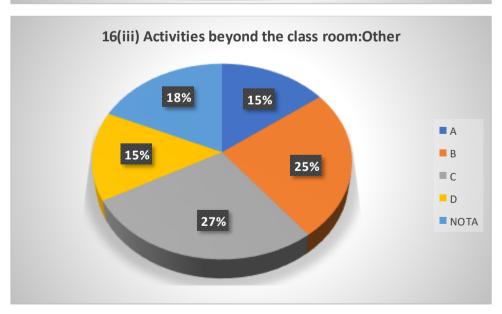

| - <u>-</u> . T | HOW WOULD YOU RATE THE FOLLOWING?                                   |                                                                                                                    |    | SELECT AN OPTION |    |   |
|----------------|---------------------------------------------------------------------|--------------------------------------------------------------------------------------------------------------------|----|------------------|----|---|
| <b>SL.</b>     | Physical infrastructure of the college library                      |                                                                                                                    |    | В                | С  | D |
|                | Collection of books, journals and reading material in the library.  |                                                                                                                    | W  | В                | С  | D |
| 2              | Support and assistance of the library staff                         |                                                                                                                    | VA | В                | С  | D |
| 3              | Infrastructure of the college computer labor                        | atory                                                                                                              | A  | В                | С  | D |
| 4              | Support and assistance of the computer laboration                   | oratory staff                                                                                                      | A  | В                | С  | D |
| 5              | Infrastructure of the laboratories in your de                       |                                                                                                                    | A  | В                | С  | D |
| 6              | Support and assistance of the laboratory sta                        | iff in your department                                                                                             | А  | B                | С  | D |
| 7              | Amenities and assistance provided at the co                         | ollege sports ground                                                                                               | А  | NB               | С  | D |
| 8              |                                                                     |                                                                                                                    | А  | B                | С  | D |
| 9              | Support and assistance of the college entering                      | Support and assistance of the college office staff Helpfulness of the college grievance redressal committees/cells |    | В                | С  | D |
| 10             | Helpfulness of the conege grievance rearest                         | (a) Food quality                                                                                                   | А  | В                | S  | D |
|                | Canteen facilities                                                  | (b) Ambience                                                                                                       | А  | В                | V  | D |
| 11             |                                                                     | (c) Support staff                                                                                                  | А  | В                | e  | D |
| 12             | Wi-fi and internet facility                                         |                                                                                                                    | А  | В                | N  | D |
| 13             | College website                                                     |                                                                                                                    | Α  | B                | C  | D |
| 14             | Class room infrastructure                                           |                                                                                                                    | A  | В                | С  | D |
| 15             | Infrastructure in the girls' common room (for female students only) |                                                                                                                    | A  | В                | С  | D |
| 15             | illitastructure in the girls comment,                               | (a) Games and sports                                                                                               | OA | 'В               | С  | D |
| 16             | Activities beyond the class room                                    | (b) NSS                                                                                                            | A  | В                | С  | D |
| 10             | Activities beyond the class room                                    | (c) Others                                                                                                         | А  | NB               | C  | D |
| 17             | Drinking water facility                                             |                                                                                                                    | Α  | B                | C  | D |
| 18             | Washroom cleanliness and maintenance                                |                                                                                                                    | А  | В                | re | D |
|                | Greenery in the college campus                                      |                                                                                                                    | NA | В                | С  | D |
| 19             | Cultural environment of the college                                 |                                                                                                                    | A  | В                | C  | D |
| 20             | Cultural Harmanicas                                                 |                                                                                                                    |    | B                | С  | D |
| 21             | Cleanliness and maintenance of the conege premises                  |                                                                                                                    |    |                  |    |   |

# Graphical Representation of Students' Feedback on College Administration (A.Y-2021-2022)

Total No of Respondents: 170
A= Excellent, B=Very Good, C=Good, D=Average

Jhargram Raj College

eacher Feedback Form (AY 2021-22)