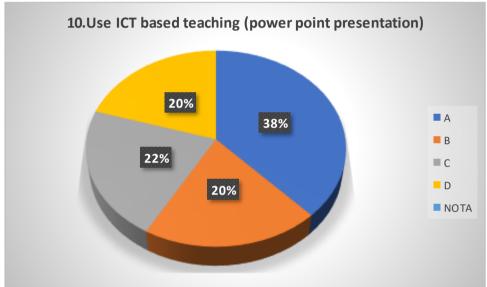

# Graphical Representation of Students' Feedback on College Administration (A.Y-2021-2022)

Total No of Respondents: 170
A= Excellent, B=Very Good, C=Good, D=Average

Jhargram Raj College

eacher Feedback Form (AY 2021-22)