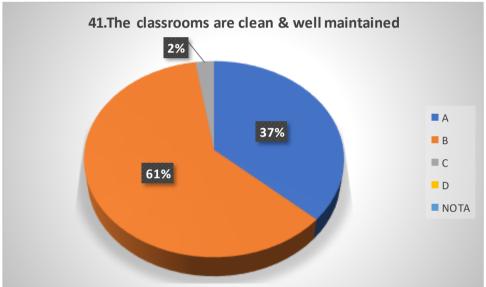

| - <u>-</u> . T | HOW WOULD YOU RATE THE FOLLOWING?                                   |                                                                                                                    |    | SELECT AN OPTION |    |   |
|----------------|---------------------------------------------------------------------|--------------------------------------------------------------------------------------------------------------------|----|------------------|----|---|
| <b>SL.</b>     | Physical infrastructure of the college library                      |                                                                                                                    |    | В                | С  | D |
|                | Collection of books, journals and reading material in the library.  |                                                                                                                    | W  | В                | С  | D |
| 2              | Support and assistance of the library staff                         |                                                                                                                    | VA | В                | С  | D |
| 3              | Infrastructure of the college computer labor                        | atory                                                                                                              | A  | В                | С  | D |
| 4              | Support and assistance of the computer laboration                   | oratory staff                                                                                                      | A  | В                | С  | D |
| 5              | Infrastructure of the laboratories in your de                       |                                                                                                                    | A  | В                | С  | D |
| 6              | Support and assistance of the laboratory sta                        | iff in your department                                                                                             | А  | B                | С  | D |
| 7              | Amenities and assistance provided at the co                         | ollege sports ground                                                                                               | А  | NB               | С  | D |
| 8              |                                                                     |                                                                                                                    | А  | B                | С  | D |
| 9              | Support and assistance of the college entering                      | Support and assistance of the college office staff Helpfulness of the college grievance redressal committees/cells |    | В                | С  | D |
| 10             | Helpfulness of the conege grievance rearest                         | (a) Food quality                                                                                                   | А  | В                | S  | D |
|                | Canteen facilities                                                  | (b) Ambience                                                                                                       | А  | В                | V  | D |
| 11             |                                                                     | (c) Support staff                                                                                                  | А  | В                | e  | D |
| 12             | Wi-fi and internet facility                                         |                                                                                                                    | А  | В                | N  | D |
| 13             | College website                                                     |                                                                                                                    | Α  | B                | C  | D |
| 14             | Class room infrastructure                                           |                                                                                                                    | A  | В                | С  | D |
| 15             | Infrastructure in the girls' common room (for female students only) |                                                                                                                    | A  | В                | С  | D |
| 15             | illitastructure in the girls comment,                               | (a) Games and sports                                                                                               | OA | 'В               | С  | D |
| 16             | Activities beyond the class room                                    | (b) NSS                                                                                                            | A  | В                | С  | D |
| 10             | Activities beyond the class room                                    | (c) Others                                                                                                         | А  | NB               | C  | D |
| 17             | Drinking water facility                                             |                                                                                                                    | Α  | B                | C  | D |
| 18             | Washroom cleanliness and maintenance                                |                                                                                                                    | А  | В                | re | D |
|                | Greenery in the college campus                                      |                                                                                                                    | NA | В                | С  | D |
| 19             | Cultural environment of the college                                 |                                                                                                                    | A  | В                | C  | D |
| 20             | Cultural Harmanicas                                                 |                                                                                                                    |    | B                | С  | D |
| 21             | Cleanliness and maintenance of the conege premises                  |                                                                                                                    |    |                  |    |   |

# Graphical Representation of Students' Feedback on College Administration (A.Y-2021-2022)

Total No of Respondents: 170
A= Excellent, B=Very Good, C=Good, D=Average

Jhargram Raj College

eacher Feedback Form (AY 2021-22)