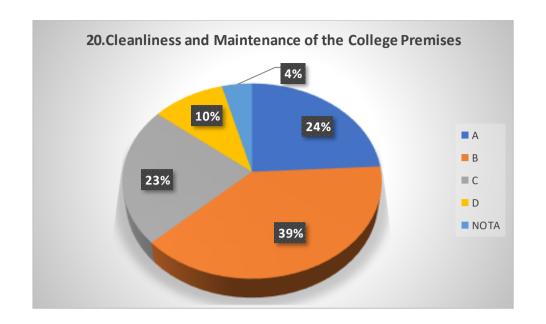

| - <u>-</u> . T | HOW WOULD YOU RATE THE FOLLOWING?                                   |                                                                                                                    |    | SELECT AN OPTION |    |   |
|----------------|---------------------------------------------------------------------|--------------------------------------------------------------------------------------------------------------------|----|------------------|----|---|
| <b>SL.</b>     | Physical infrastructure of the college library                      |                                                                                                                    |    | В                | С  | D |
|                | Collection of books, journals and reading material in the library.  |                                                                                                                    | W  | В                | С  | D |
| 2              | Support and assistance of the library staff                         |                                                                                                                    | VA | В                | С  | D |
| 3              | Infrastructure of the college computer labor                        | atory                                                                                                              | A  | В                | С  | D |
| 4              | Support and assistance of the computer laboration                   | oratory staff                                                                                                      | A  | В                | С  | D |
| 5              | Infrastructure of the laboratories in your de                       |                                                                                                                    | A  | В                | С  | D |
| 6              | Support and assistance of the laboratory sta                        | iff in your department                                                                                             | А  | B                | С  | D |
| 7              | Amenities and assistance provided at the co                         | ollege sports ground                                                                                               | А  | NB               | С  | D |
| 8              |                                                                     |                                                                                                                    | А  | B                | С  | D |
| 9              | Support and assistance of the college entering                      | Support and assistance of the college office staff Helpfulness of the college grievance redressal committees/cells |    | В                | С  | D |
| 10             | Helpfulness of the conege grievance rearest                         | (a) Food quality                                                                                                   | А  | В                | S  | D |
|                | Canteen facilities                                                  | (b) Ambience                                                                                                       | А  | В                | V  | D |
| 11             |                                                                     | (c) Support staff                                                                                                  | А  | В                | e  | D |
| 12             | Wi-fi and internet facility                                         |                                                                                                                    | А  | В                | N  | D |
| 13             | College website                                                     |                                                                                                                    | Α  | B                | C  | D |
| 14             | Class room infrastructure                                           |                                                                                                                    | A  | В                | С  | D |
| 15             | Infrastructure in the girls' common room (for female students only) |                                                                                                                    | A  | В                | С  | D |
| 15             | illitastructure in the girls comment,                               | (a) Games and sports                                                                                               | OA | 'В               | С  | D |
| 16             | Activities beyond the class room                                    | (b) NSS                                                                                                            | A  | В                | С  | D |
| 10             | Activities beyond the class room                                    | (c) Others                                                                                                         | А  | NB               | C  | D |
| 17             | Drinking water facility                                             |                                                                                                                    | Α  | B                | C  | D |
| 18             | Washroom cleanliness and maintenance                                |                                                                                                                    | А  | В                | re | D |
|                | Greenery in the college campus                                      |                                                                                                                    | NA | В                | С  | D |
| 19             | Cultural environment of the college                                 |                                                                                                                    | A  | В                | C  | D |
| 20             | Cultural Harmanicas                                                 |                                                                                                                    |    | B                | С  | D |
| 21             | Cleanliness and maintenance of the conege premises                  |                                                                                                                    |    |                  |    |   |

# Graphical Representation of Students' Feedback on College Administration (A.Y-2021-2022)

Total No of Respondents: 170
A= Excellent, B=Very Good, C=Good, D=Average

Jhargram Raj College

eacher Feedback Form (AY 2021-22)