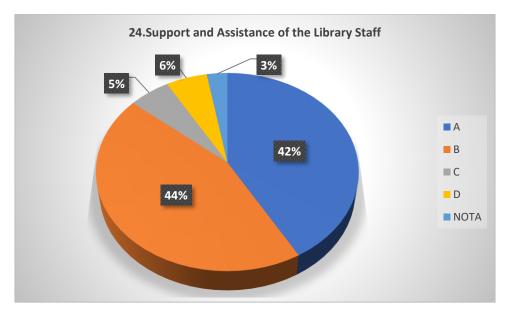

# Graphical Representation of Students' Feedback on College Administration (A.Y-2021-2022)

Total No of Respondents: 170
A= Excellent, B=Very Good, C=Good, D=Average

Jhargram Raj College

eacher Feedback Form (AY 2021-22)