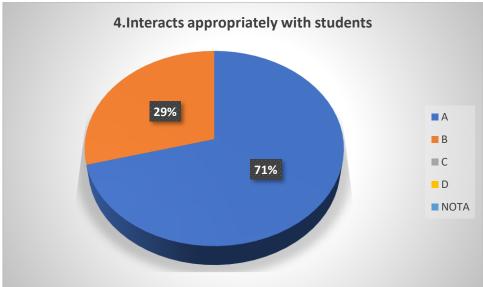

# Graphical Representation of Students' Feedback on College Administration (A.Y-2021-2022)

Total No of Respondents: 170
A= Excellent, B=Very Good, C=Good, D=Average

Jhargram Raj College

eacher Feedback Form (AY 2021-22)