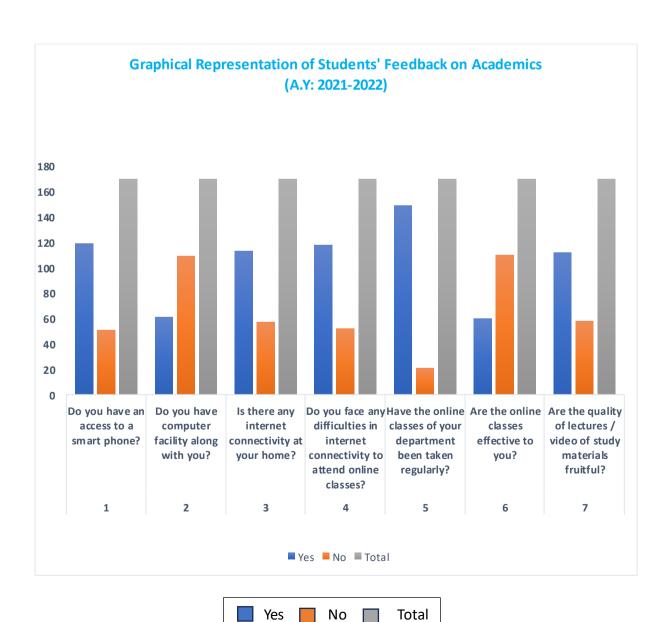

# Graphical Representation of Students' Feedback on College Administration (A.Y-2021-2022)

Total No of Respondents: 170
A= Excellent, B=Very Good, C=Good, D=Average

Jhargram Raj College

eacher Feedback Form (AY 2021-22)