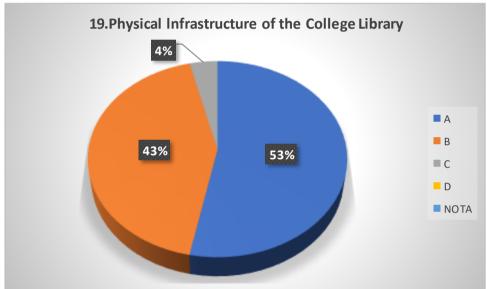

# Graphical Representation of Students' Feedback on College Administration (A.Y-2021-2022)

Total No of Respondents: 170
A= Excellent, B=Very Good, C=Good, D=Average

Jhargram Raj College

eacher Feedback Form (AY 2021-22)