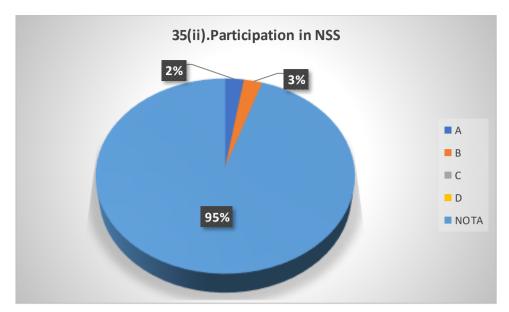

# Graphical Representation of Students' Feedback on College Administration (A.Y-2021-2022)

Total No of Respondents: 170
A= Excellent, B=Very Good, C=Good, D=Average

Jhargram Raj College

eacher Feedback Form (AY 2021-22)