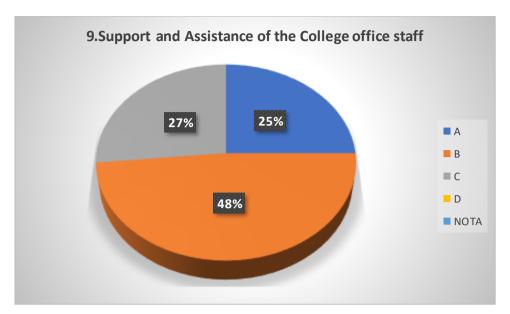

# Graphical Representation of Students' Feedback on College Administration (A.Y-2021-2022)

Total No of Respondents: 170
A= Excellent, B=Very Good, C=Good, D=Average

Jhargram Raj College

eacher Feedback Form (AY 2021-22)