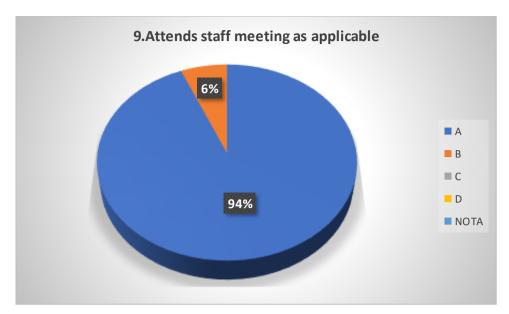

# Graphical Representation of Students' Feedback on College Administration (A.Y-2021-2022)

Total No of Respondents: 170
A= Excellent, B=Very Good, C=Good, D=Average

Jhargram Raj College

eacher Feedback Form (AY 2021-22)