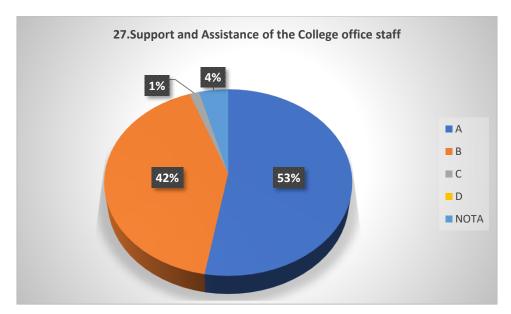

# Graphical Representation of Students' Feedback on College Administration (A.Y-2021-2022)

Total No of Respondents: 170
A= Excellent, B=Very Good, C=Good, D=Average

Jhargram Raj College

eacher Feedback Form (AY 2021-22)