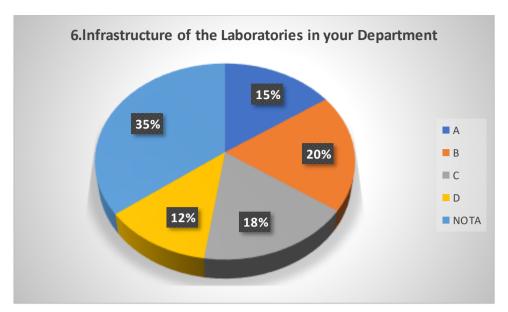

# Graphical Representation of Students' Feedback on College Administration (A.Y-2021-2022)

Total No of Respondents: 170
A= Excellent, B=Very Good, C=Good, D=Average

Jhargram Raj College

eacher Feedback Form (AY 2021-22)