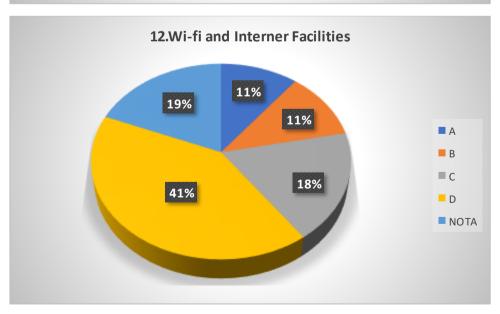

# Graphical Representation of Students' Feedback on College Administration (A.Y-2021-2022)

Total No of Respondents: 170
A= Excellent, B=Very Good, C=Good, D=Average

Jhargram Raj College

eacher Feedback Form (AY 2021-22)