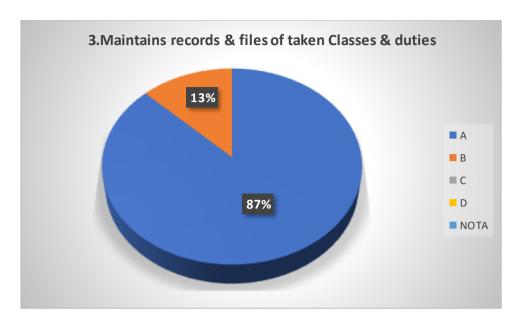

| ~  |    |   |        |

#### **Graphical Representation of Teachers' Feedback on College Administration (A.Y-2021-2022)**

#### **Total No of Respondents: 79**

#### A= Excellent, B=Very Good, C=Good, D=Average









































































































# JHARGRAM RAJ COLLEGE P. O. DIST. JHARGRAM, PIN 721507

# FORM FOR EVALUATION OF COLLEGE ADMINISTRATIVE AND INFRASTRUCTURAL SUPPORT

( A. Y. 2022-23)

### Instructions to Students:

- Please do not disclose your Name or Roll Number.
- The assessment should be frank, objective and independent.
- Put a tick mark ( ) against the following options in the items where they are given:
   A: Excellent, B: Very Good, C: Good, D: Average.

| SL. | HOW WOULD YOU RATE THE FOLLOWING?                                  |                                                                    |    | SELECT AN OPTION |     |     |  |  |
|-----|--------------------------------------------------------------------|-