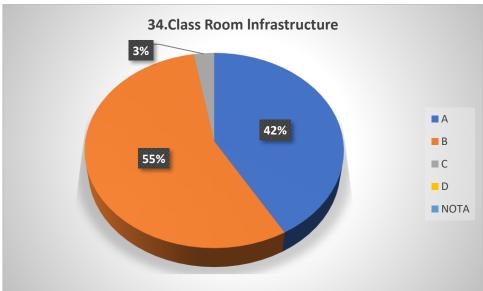

# Graphical Representation of Students' Feedback on College Administration (A.Y-2021-2022)

Total No of Respondents: 170
A= Excellent, B=Very Good, C=Good, D=Average

Jhargram Raj College

eacher Feedback Form (AY 2021-22)