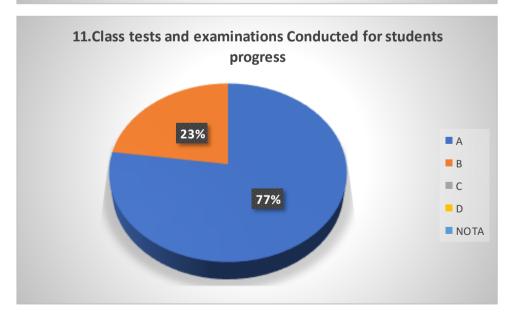

# Graphical Representation of Students' Feedback on College Administration (A.Y-2021-2022)

Total No of Respondents: 170
A= Excellent, B=Very Good, C=Good, D=Average

Jhargram Raj College

eacher Feedback Form (AY 2021-22)