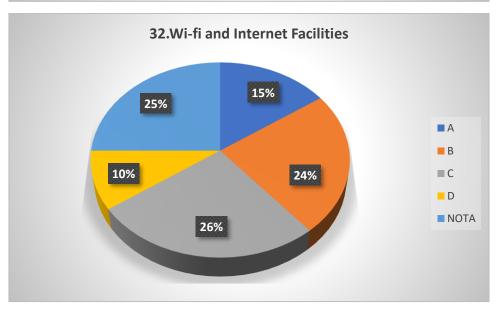

# Graphical Representation of Students' Feedback on College Administration (A.Y-2021-2022)

Total No of Respondents: 170
A= Excellent, B=Very Good, C=Good, D=Average

Jhargram Raj College

eacher Feedback Form (AY 2021-22)