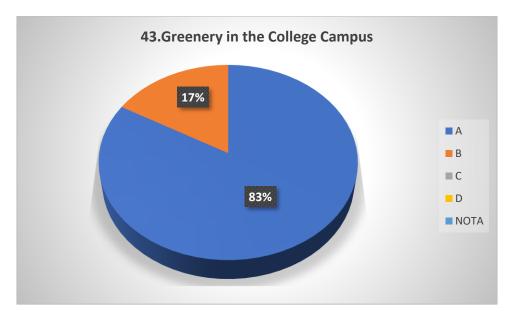

# Graphical Representation of Students' Feedback on College Administration (A.Y-2021-2022)

Total No of Respondents: 170
A= Excellent, B=Very Good, C=Good, D=Average

Jhargram Raj College

eacher Feedback Form (AY 2021-22)