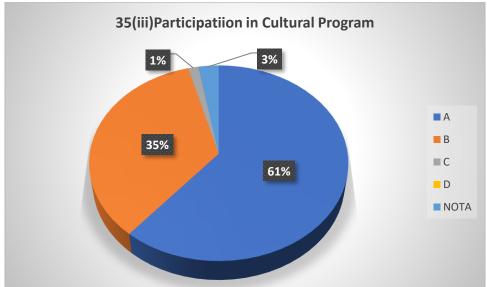

# Graphical Representation of Students' Feedback on College Administration (A.Y-2021-2022)

Total No of Respondents: 170
A= Excellent, B=Very Good, C=Good, D=Average

Jhargram Raj College

eacher Feedback Form (AY 2021-22)