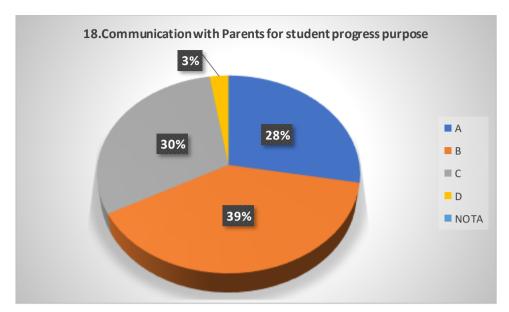

# Graphical Representation of Students' Feedback on College Administration (A.Y-2021-2022)

Total No of Respondents: 170
A= Excellent, B=Very Good, C=Good, D=Average

Jhargram Raj College

eacher Feedback Form (AY 2021-22)