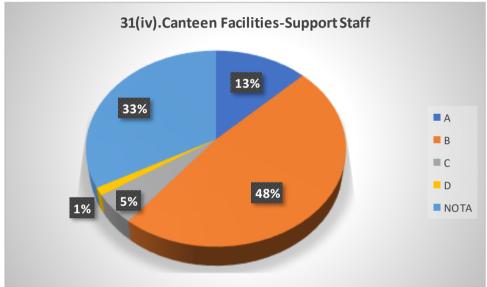

# Graphical Representation of Students' Feedback on College Administration (A.Y-2021-2022)

Total No of Respondents: 170
A= Excellent, B=Very Good, C=Good, D=Average

Jhargram Raj College

eacher Feedback Form (AY 2021-22)