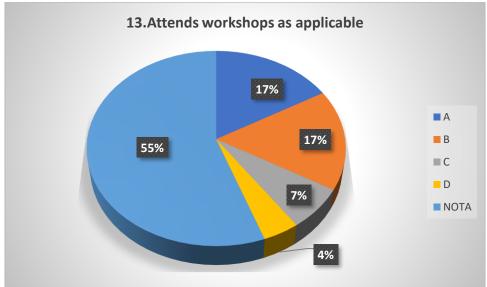

# Graphical Representation of Students' Feedback on College Administration (A.Y-2021-2022)

Total No of Respondents: 170
A= Excellent, B=Very Good, C=Good, D=Average

Jhargram Raj College

eacher Feedback Form (AY 2021-22)