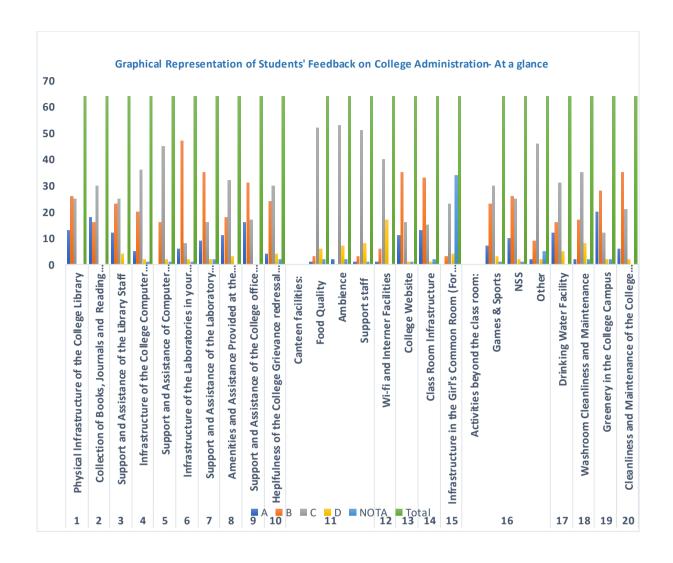

# Graphical Representation of Students' Feedback on College Administration (A.Y-2018-2019)

Total No of Respondents: 64

A= Excellent, B=Very Good, C=Good, D=Average

# Graphical Representation of Students' Feedback on College Administration (A.Y-2021-2022)

Total No of Respondents: 170
A= Excellent, B=Very Good, C=Good, D=Average

Jhargram Raj College

eacher Feedback Form (AY 2021-22)