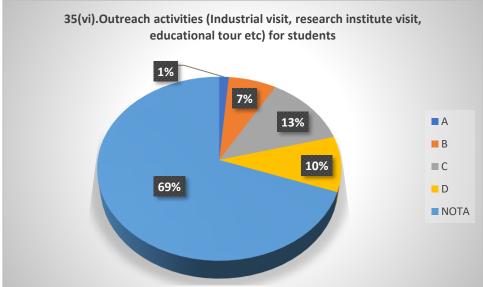

# Graphical Representation of Students' Feedback on College Administration (A.Y-2021-2022)

Total No of Respondents: 170
A= Excellent, B=Very Good, C=Good, D=Average

Jhargram Raj College

eacher Feedback Form (AY 2021-22)