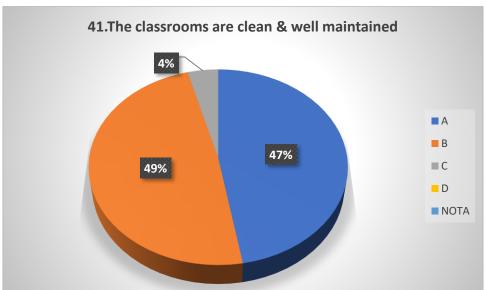

# Graphical Representation of Students' Feedback on College Administration (A.Y-2021-2022)

Total No of Respondents: 170
A= Excellent, B=Very Good, C=Good, D=Average

Jhargram Raj College

eacher Feedback Form (AY 2021-22)