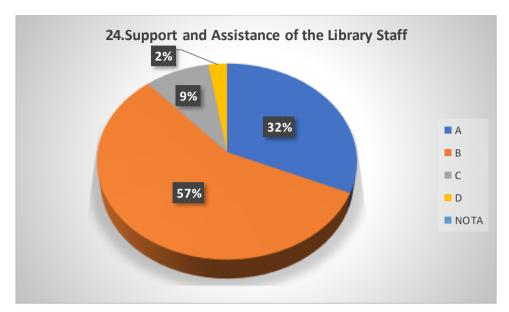

# Graphical Representation of Students' Feedback on College Administration (A.Y-2021-2022)

Total No of Respondents: 170
A= Excellent, B=Very Good, C=Good, D=Average

Jhargram Raj College

eacher Feedback Form (AY 2021-22)