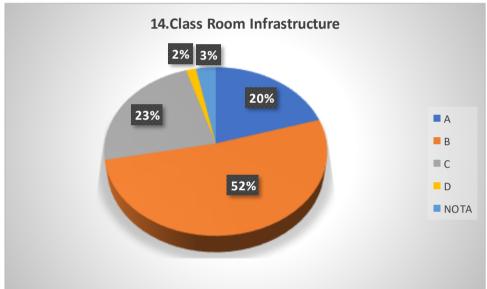

| - <u>-</u> . T | HOW WOULD YOU RATE THE FOLLOWING?                                   |                                                                                                                    |    | SELECT AN OPTION |    |   |
|----------------|---------------------------------------------------------------------|--------------------------------------------------------------------------------------------------------------------|----|------------------|----|---|
| <b>SL.</b>     | Physical infrastructure of the college library                      |                                                                                                                    |    | В                | С  | D |
|                | Collection of books, journals and reading material in the library.  |                                                                                                                    | W  | В                | С  | D |
| 2              | Support and assistance of the library staff                         |                                                                                                                    | VA | В                | С  | D |
| 3              | Infrastructure of the college computer labor                        | atory                                                                                                              | A  | В                | С  | D |
| 4              | Support and assistance of the computer laboration                   | oratory staff                                                                                                      | A  | В                | С  | D |
| 5              | Infrastructure of the laboratories in your de                       |                                                                                                                    | A  | В                | С  | D |
| 6              | Support and assistance of the laboratory sta                        | iff in your department                                                                                             | А  | B                | С  | D |
| 7              | Amenities and assistance provided at the co                         | ollege sports ground                                                                                               | А  | NB               | С  | D |
| 8              |                                                                     |                                                                                                                    | А  | B                | С  | D |
| 9              | Support and assistance of the college entering                      | Support and assistance of the college office staff Helpfulness of the college grievance redressal committees/cells |    | В                | С  | D |
| 10             | Helpfulness of the conege grievance rearest                         | (a) Food quality                                                                                                   | А  | В                | S  | D |
|                | Canteen facilities                                                  | (b) Ambience                                                                                                       | А  | В                | V  | D |
| 11             |                                                                     | (c) Support staff                                                                                                  | А  | В                | e  | D |
| 12             | Wi-fi and internet facility                                         |                                                                                                                    | А  | В                | N  | D |
| 13             | College website                                                     |                                                                                                                    | Α  | B                | C  | D |
| 14             | Class room infrastructure                                           |                                                                                                                    | A  | В                | С  | D |
| 15             | Infrastructure in the girls' common room (for female students only) |                                                                                                                    | A  | В                | С  | D |
| 15             | illitastructure in the girls comment,                               | (a) Games and sports                                                                                               | OA | 'В               | С  | D |
| 16             | Activities beyond the class room                                    | (b) NSS                                                                                                            | A  | В                | С  | D |
| 10             | Activities beyond the class room                                    | (c) Others                                                                                                         | А  | NB               | C  | D |
| 17             | Drinking water facility                                             |                                                                                                                    | Α  | B                | C  | D |
| 18             | Washroom cleanliness and maintenance                                |                                                                                                                    | А  | В                | re | D |
|                | Greenery in the college campus                                      |                                                                                                                    | NA | В                | С  | D |
| 19             | Cultural environment of the college                                 |                                                                                                                    | A  | В                | C  | D |
| 20             | Cultural Harmanicas                                                 |                                                                                                                    |    | B                | С  | D |
| 21             | Cleanliness and maintenance of the conege premises                  |                                                                                                                    |    |                  |    |   |

# Graphical Representation of Students' Feedback on College Administration (A.Y-2021-2022)

Total No of Respondents: 170
A= Excellent, B=Very Good, C=Good, D=Average

Jhargram Raj College

eacher Feedback Form (AY 2021-22)