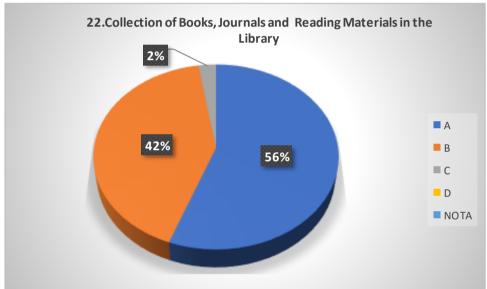

# Graphical Representation of Students' Feedback on College Administration (A.Y-2021-2022)

Total No of Respondents: 170
A= Excellent, B=Very Good, C=Good, D=Average

Jhargram Raj College

eacher Feedback Form (AY 2021-22)