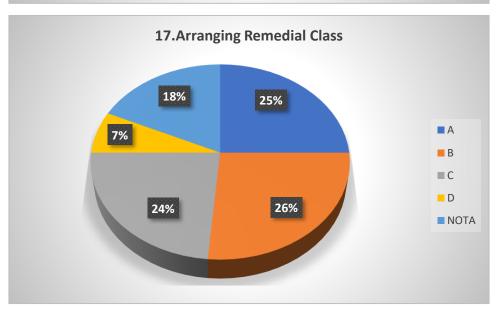

# Graphical Representation of Students' Feedback on College Administration (A.Y-2021-2022)

Total No of Respondents: 170
A= Excellent, B=Very Good, C=Good, D=Average

Jhargram Raj College

eacher Feedback Form (AY 2021-22)