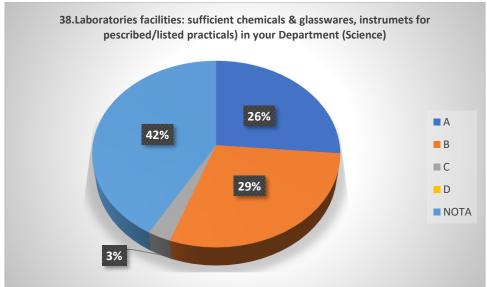

# Graphical Representation of Students' Feedback on College Administration (A.Y-2021-2022)

Total No of Respondents: 170
A= Excellent, B=Very Good, C=Good, D=Average

Jhargram Raj College

eacher Feedback Form (AY 2021-22)