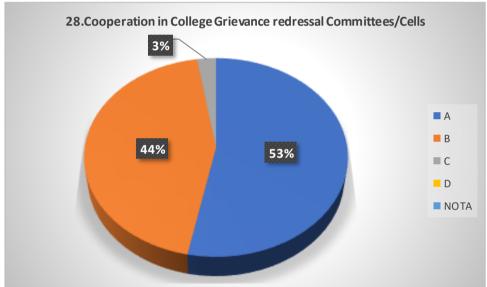

| - <u>-</u> . T | HOW WOULD YOU RATE THE FOLLOWING?                                   |                                                                                                                    |    | SELECT AN OPTION |    |   |
|----------------|---------------------------------------------------------------------|--------------------------------------------------------------------------------------------------------------------|----|------------------|----|---|
| <b>SL.</b>     | Physical infrastructure of the college library                      |                                                                                                                    |    | В                | С  | D |
|                | Collection of books, journals and reading material in the library.  |                                                                                                                    | W  | В                | С  | D |
| 2              | Support and assistance of the library staff                         |                                                                                                                    | VA | В                | С  | D |
| 3              | Infrastructure of the college computer labor                        | atory                                                                                                              | A  | В                | С  | D |
| 4              | Support and assistance of the computer laboration                   | oratory staff                                                                                                      | A  | В                | С  | D |
| 5              | Infrastructure of the laboratories in your de                       |                                                                                                                    | A  | В                | С  | D |
| 6              | Support and assistance of the laboratory sta                        | iff in your department                                                                                             | А  | B                | С  | D |
| 7              | Amenities and assistance provided at the co                         | ollege sports ground                                                                                               | А  | NB               | С  | D |
| 8              |                                                                     |                                                                                                                    | А  | B                | С  | D |
| 9              | Support and assistance of the college entering                      | Support and assistance of the college office staff Helpfulness of the college grievance redressal committees/cells |    | В                | С  | D |
| 10             | Helpfulness of the conege grievance rearest                         | (a) Food quality                                                                                                   | А  | В                | S  | D |
|                | Canteen facilities                                                  | (b) Ambience                                                                                                       | А  | В                | V  | D |
| 11             |                                                                     | (c) Support staff                                                                                                  | А  | В                | e  | D |
| 12             | Wi-fi and internet facility                                         |                                                                                                                    | А  | В                | N  | D |
| 13             | College website                                                     |                                                                                                                    | Α  | B                | C  | D |
| 14             | Class room infrastructure                                           |                                                                                                                    | A  | В                | С  | D |
| 15             | Infrastructure in the girls' common room (for female students only) |                                                                                                                    | A  | В                | С  | D |
| 15             | illitastructure in the girls comment,                               | (a) Games and sports                                                                                               | OA | 'В               | С  | D |
| 16             | Activities beyond the class room                                    | (b) NSS                                                                                                            | A  | В                | С  | D |
| 10             | Activities beyond the class room                                    | (c) Others                                                                                                         | А  | NB               | C  | D |
| 17             | Drinking water facility                                             |                                                                                                                    | Α  | B                | C  | D |
| 18             | Washroom cleanliness and maintenance                                |                                                                                                                    | А  | В                | re | D |
|                | Greenery in the college campus                                      |                                                                                                                    | NA | В                | С  | D |
| 19             | Cultural environment of the college                                 |                                                                                                                    | A  | В                | C  | D |
| 20             | Cultural Harmanicas                                                 |                                                                                                                    |    | B                | С  | D |
| 21             | Cleanliness and maintenance of the conege premises                  |                                                                                                                    |    |                  |    |   |

# Graphical Representation of Students' Feedback on College Administration (A.Y-2021-2022)

Total No of Respondents: 170
A= Excellent, B=Very Good, C=Good, D=Average

Jhargram Raj College

eacher Feedback Form (AY 2021-22)