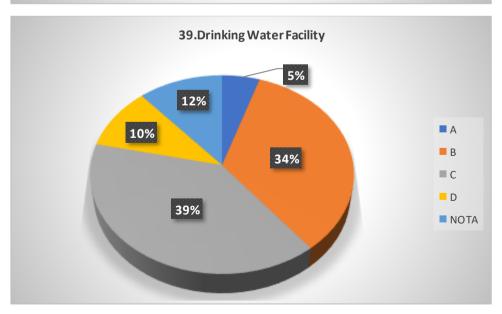

| - <u>-</u> . T | HOW WOULD YOU RATE THE FOLLOWING?                                   |                                                                                                                    |    | SELECT AN OPTION |    |   |
|----------------|---------------------------------------------------------------------|--------------------------------------------------------------------------------------------------------------------|----|------------------|----|---|
| <b>SL.</b>     | Physical infrastructure of the college library                      |                                                                                                                    |    | В                | С  | D |
|                | Collection of books, journals and reading material in the library.  |                                                                                                                    | W  | В                | С  | D |
| 2              | Support and assistance of the library staff                         |                                                                                                                    | VA | В                | С  | D |
| 3              | Infrastructure of the college computer labor                        | atory                                                                                                              | A  | В                | С  | D |
| 4              | Support and assistance of the computer laboration                   | oratory staff                                                                                                      | A  | В                | С  | D |
| 5              | Infrastructure of the laboratories in your de                       |                                                                                                                    | A  | В                | С  | D |
| 6              | Support and assistance of the laboratory sta                        | iff in your department                                                                                             | А  | B                | С  | D |
| 7              | Amenities and assistance provided at the co                         | ollege sports ground                                                                                               | А  | NB               | С  | D |
| 8              |                                                                     |                                                                                                                    | А  | B                | С  | D |
| 9              | Support and assistance of the college entering                      | Support and assistance of the college office staff Helpfulness of the college grievance redressal committees/cells |    | В                | С  | D |
| 10             | Helpfulness of the conege grievance rearest                         | (a) Food quality                                                                                                   | А  | В                | S  | D |
|                | Canteen facilities                                                  | (b) Ambience                                                                                                       | А  | В                | V  | D |
| 11             |                                                                     | (c) Support staff                                                                                                  | А  | В                | e  | D |
| 12             | Wi-fi and internet facility                                         |                                                                                                                    | А  | В                | N  | D |
| 13             | College website                                                     |                                                                                                                    | Α  | B                | C  | D |
| 14             | Class room infrastructure                                           |                                                                                                                    | A  | В                | С  | D |
| 15             | Infrastructure in the girls' common room (for female students only) |                                                                                                                    | A  | В                | С  | D |
| 15             | illitastructure in the girls comment,                               | (a) Games and sports                                                                                               | OA | 'В               | С  | D |
| 16             | Activities beyond the class room                                    | (b) NSS                                                                                                            | A  | В                | С  | D |
| 10             | Activities beyond the class room                                    | (c) Others                                                                                                         | А  | NB               | C  | D |
| 17             | Drinking water facility                                             |                                                                                                                    | Α  | B                | C  | D |
| 18             | Washroom cleanliness and maintenance                                |                                                                                                                    | А  | В                | re | D |
|                | Greenery in the college campus                                      |                                                                                                                    | NA | В                | С  | D |
| 19             | Cultural environment of the college                                 |                                                                                                                    | A  | В                | C  | D |
| 20             | Cultural Harmanicas                                                 |                                                                                                                    |    | B                | С  | D |
| 21             | Cleanliness and maintenance of the conege premises                  |                                                                                                                    |    |                  |    |   |

# Graphical Representation of Students' Feedback on College Administration (A.Y-2021-2022)

Total No of Respondents: 170
A= Excellent, B=Very Good, C=Good, D=Average

Jhargram Raj College

eacher Feedback Form (AY 2021-22)