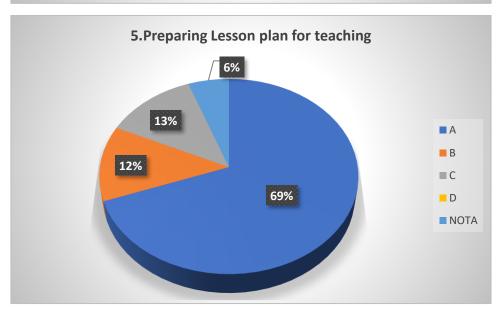

# Graphical Representation of Students' Feedback on College Administration (A.Y-2021-2022)

Total No of Respondents: 170
A= Excellent, B=Very Good, C=Good, D=Average

Jhargram Raj College

eacher Feedback Form (AY 2021-22)