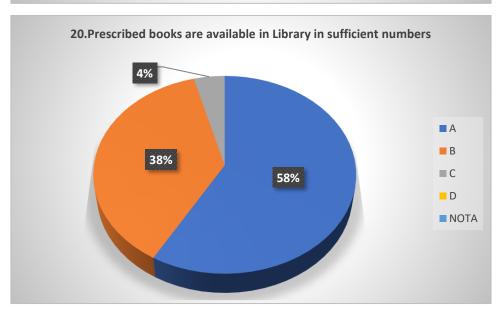

# Graphical Representation of Students' Feedback on College Administration (A.Y-2021-2022)

Total No of Respondents: 170
A= Excellent, B=Very Good, C=Good, D=Average

Jhargram Raj College

eacher Feedback Form (AY 2021-22)