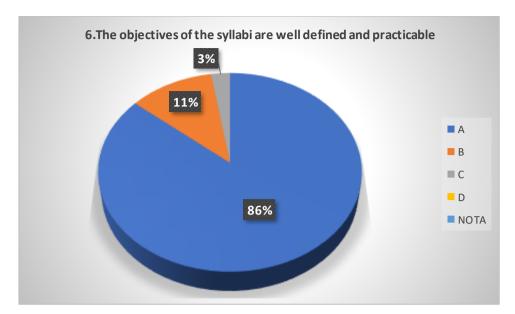

# Graphical Representation of Students' Feedback on College Administration (A.Y-2021-2022)

Total No of Respondents: 170
A= Excellent, B=Very Good, C=Good, D=Average

Jhargram Raj College

eacher Feedback Form (AY 2021-22)