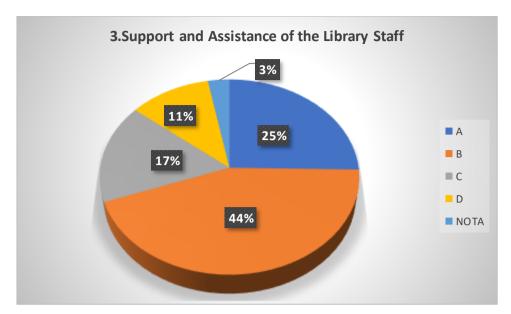

# Graphical Representation of Students' Feedback on College Administration (A.Y-2021-2022)

Total No of Respondents: 170
A= Excellent, B=Very Good, C=Good, D=Average

Jhargram Raj College

eacher Feedback Form (AY 2021-22)