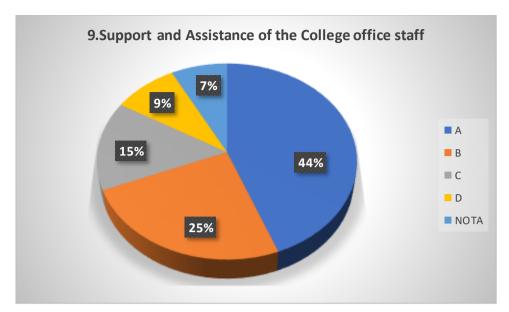

| - <u>-</u> . T | HOW WOULD YOU RATE THE FOLLOWING?                                   |                                                                                                                    |    | SELECT AN OPTION |    |   |
|----------------|---------------------------------------------------------------------|--------------------------------------------------------------------------------------------------------------------|----|------------------|----|---|
| <b>SL.</b>     | Physical infrastructure of the college library                      |                                                                                                                    |    | В                | С  | D |
|                | Collection of books, journals and reading material in the library.  |                                                                                                                    | W  | В                | С  | D |
| 2              | Support and assistance of the library staff                         |                                                                                                                    | VA | В                | С  | D |
| 3              | Infrastructure of the college computer labor                        | atory                                                                                                              | A  | В                | С  | D |
| 4              | Support and assistance of the computer laboration                   | oratory staff                                                                                                      | A  | В                | С  | D |
| 5              | Infrastructure of the laboratories in your de                       |                                                                                                                    | A  | В                | С  | D |
| 6              | Support and assistance of the laboratory sta                        | iff in your department                                                                                             | А  | B                | С  | D |
| 7              | Amenities and assistance provided at the co                         | ollege sports ground                                                                                               | А  | NB               | С  | D |
| 8              |                                                                     |                                                                                                                    | А  | B                | С  | D |
| 9              | Support and assistance of the college entering                      | Support and assistance of the college office staff Helpfulness of the college grievance redressal committees/cells |    | В                | С  | D |
| 10             | Helpfulness of the conege grievance rearest                         | (a) Food quality                                                                                                   | А  | В                | S  | D |
|                | Canteen facilities                                                  | (b) Ambience                                                                                                       | А  | В                | V  | D |
| 11             |                                                                     | (c) Support staff                                                                                                  | А  | В                | e  | D |
| 12             | Wi-fi and internet facility                                         |                                                                                                                    | А  | В                | N  | D |
| 13             | College website                                                     |                                                                                                                    | Α  | B                | C  | D |
| 14             | Class room infrastructure                                           |                                                                                                                    | A  | В                | С  | D |
| 15             | Infrastructure in the girls' common room (for female students only) |                                                                                                                    | A  | В                | С  | D |
| 15             | illitastructure in the girls comment,                               | (a) Games and sports                                                                                               | OA | 'В               | С  | D |
| 16             | Activities beyond the class room                                    | (b) NSS                                                                                                            | A  | В                | С  | D |
| 10             | Activities beyond the class room                                    | (c) Others                                                                                                         | А  | NB               | C  | D |
| 17             | Drinking water facility                                             |                                                                                                                    | Α  | B                | C  | D |
| 18             | Washroom cleanliness and maintenance                                |                                                                                                                    | А  | В                | re | D |
|                | Greenery in the college campus                                      |                                                                                                                    | NA | В                | С  | D |
| 19             | Cultural environment of the college                                 |                                                                                                                    | A  | В                | C  | D |
| 20             | Cultural Harmanicas                                                 |                                                                                                                    |    | B                | С  | D |
| 21             | Cleanliness and maintenance of the conege premises                  |                                                                                                                    |    |                  |    |   |

# Graphical Representation of Students' Feedback on College Administration (A.Y-2021-2022)

Total No of Respondents: 170
A= Excellent, B=Very Good, C=Good, D=Average

Jhargram Raj College

eacher Feedback Form (AY 2021-22)