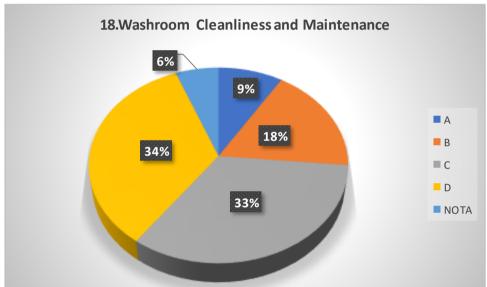

# Graphical Representation of Students' Feedback on College Administration (A.Y-2021-2022)

Total No of Respondents: 170
A= Excellent, B=Very Good, C=Good, D=Average

Jhargram Raj College

eacher Feedback Form (AY 2021-22)