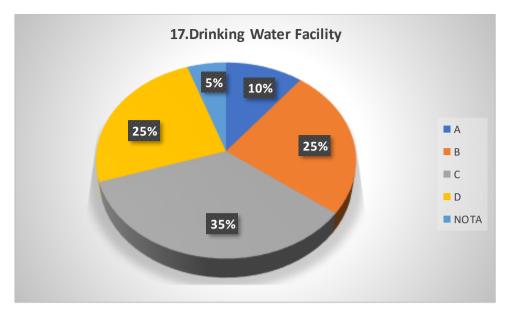

| - <u>-</u> . T | HOW WOULD YOU RATE THE FOLLOWING?                                   |                                                                                                                    |    | SELECT AN OPTION |    |   |
|----------------|---------------------------------------------------------------------|--------------------------------------------------------------------------------------------------------------------|----|------------------|----|---|
| <b>SL.</b>     | Physical infrastructure of the college library                      |                                                                                                                    |    | В                | С  | D |
|                | Collection of books, journals and reading material in the library.  |                                                                                                                    | W  | В                | С  | D |
| 2              | Support and assistance of the library staff                         |                                                                                                                    | VA | В                | С  | D |
| 3              | Infrastructure of the college computer labor                        | atory                                                                                                              | A  | В                | С  | D |
| 4              | Support and assistance of the computer laboration                   | oratory staff                                                                                                      | A  | В                | С  | D |
| 5              | Infrastructure of the laboratories in your de                       |                                                                                                                    | A  | В                | С  | D |
| 6              | Support and assistance of the laboratory sta                        | iff in your department                                                                                             | А  | B                | С  | D |
| 7              | Amenities and assistance provided at the co                         | ollege sports ground                                                                                               | А  | NB               | С  | D |
| 8              |                                                                     |                                                                                                                    | А  | B                | С  | D |
| 9              | Support and assistance of the college entering                      | Support and assistance of the college office staff Helpfulness of the college grievance redressal committees/cells |    | В                | С  | D |
| 10             | Helpfulness of the conege grievance rearest                         | (a) Food quality                                                                                                   | А  | В                | S  | D |
|                | Canteen facilities                                                  | (b) Ambience                                                                                                       | А  | В                | V  | D |
| 11             |                                                                     | (c) Support staff                                                                                                  | А  | В                | e  | D |
| 12             | Wi-fi and internet facility                                         |                                                                                                                    | А  | В                | N  | D |
| 13             | College website                                                     |                                                                                                                    | Α  | B                | C  | D |
| 14             | Class room infrastructure                                           |                                                                                                                    | A  | В                | С  | D |
| 15             | Infrastructure in the girls' common room (for female students only) |                                                                                                                    | A  | В                | С  | D |
| 15             | illitastructure in the girls comment,                               | (a) Games and sports                                                                                               | OA | 'В               | С  | D |
| 16             | Activities beyond the class room                                    | (b) NSS                                                                                                            | A  | В                | С  | D |
| 10             | Activities beyond the class room                                    | (c) Others                                                                                                         | А  | NB               | C  | D |
| 17             | Drinking water facility                                             |                                                                                                                    | Α  | B                | C  | D |
| 18             | Washroom cleanliness and maintenance                                |                                                                                                                    | А  | В                | re | D |
|                | Greenery in the college campus                                      |                                                                                                                    | NA | В                | С  | D |
| 19             | Cultural environment of the college                                 |                                                                                                                    | A  | В                | C  | D |
| 20             | Cultural Harmanicas                                                 |                                                                                                                    |    | B                | С  | D |
| 21             | Cleanliness and maintenance of the conege premises                  |                                                                                                                    |    |                  |    |   |

# Graphical Representation of Students' Feedback on College Administration (A.Y-2021-2022)

Total No of Respondents: 170
A= Excellent, B=Very Good, C=Good, D=Average

Jhargram Raj College

eacher Feedback Form (AY 2021-22)