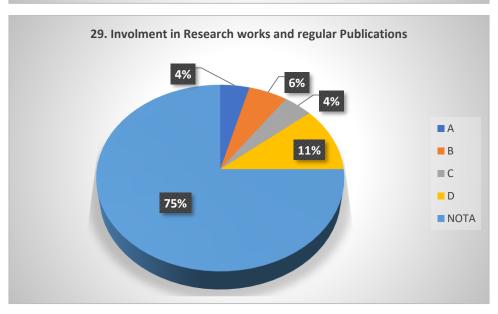

# Graphical Representation of Students' Feedback on College Administration (A.Y-2021-2022)

Total No of Respondents: 170
A= Excellent, B=Very Good, C=Good, D=Average

Jhargram Raj College

eacher Feedback Form (AY 2021-22)