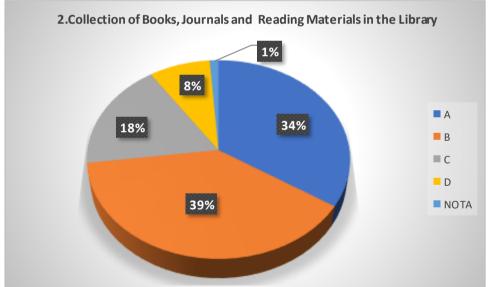

# Graphical Representation of Students' Feedback on College Administration (A.Y-2021-2022)

Total No of Respondents: 170
A= Excellent, B=Very Good, C=Good, D=Average

Jhargram Raj College

eacher Feedback Form (AY 2021-22)