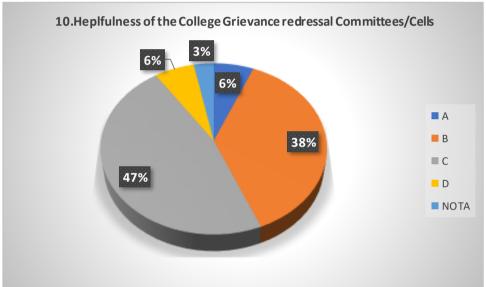

# Graphical Representation of Students' Feedback on College Administration (A.Y-2021-2022)

Total No of Respondents: 170
A= Excellent, B=Very Good, C=Good, D=Average

Jhargram Raj College

eacher Feedback Form (AY 2021-22)