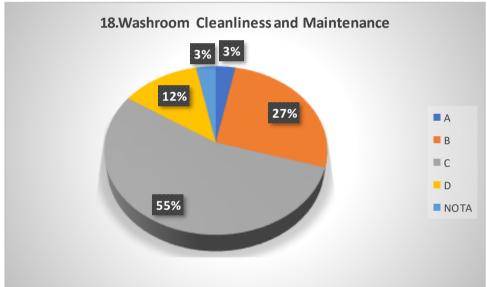

| - <u>-</u> . T | HOW WOULD YOU RATE THE FOLLOWING?                                   |                                                                                                                    |    | SELECT AN OPTION |    |   |
|----------------|---------------------------------------------------------------------|--------------------------------------------------------------------------------------------------------------------|----|------------------|----|---|
| <b>SL.</b>     | Physical infrastructure of the college library                      |                                                                                                                    |    | В                | С  | D |
|                | Collection of books, journals and reading material in the library.  |                                                                                                                    | W  | В                | С  | D |
| 2              | Support and assistance of the library staff                         |                                                                                                                    | VA | В                | С  | D |
| 3              | Infrastructure of the college computer labor                        | atory                                                                                                              | A  | В                | С  | D |
| 4              | Support and assistance of the computer laboration                   | oratory staff                                                                                                      | A  | В                | С  | D |
| 5              | Infrastructure of the laboratories in your de                       |                                                                                                                    | A  | В                | С  | D |
| 6              | Support and assistance of the laboratory sta                        | iff in your department                                                                                             | А  | B                | С  | D |
| 7              | Amenities and assistance provided at the co                         | ollege sports ground                                                                                               | А  | NB               | С  | D |
| 8              |                                                                     |                                                                                                                    | А  | B                | С  | D |
| 9              | Support and assistance of the college entering                      | Support and assistance of the college office staff Helpfulness of the college grievance redressal committees/cells |    | В                | С  | D |
| 10             | Helpfulness of the conege grievance rearest                         | (a) Food quality                                                                                                   | А  | В                | S  | D |
|                | Canteen facilities                                                  | (b) Ambience                                                                                                       | А  | В                | V  | D |
| 11             |                                                                     | (c) Support staff                                                                                                  | А  | В                | e  | D |
| 12             | Wi-fi and internet facility                                         |                                                                                                                    | А  | В                | N  | D |
| 13             | College website                                                     |                                                                                                                    | Α  | B                | C  | D |
| 14             | Class room infrastructure                                           |                                                                                                                    | A  | В                | С  | D |
| 15             | Infrastructure in the girls' common room (for female students only) |                                                                                                                    | A  | В                | С  | D |
| 15             | illitastructure in the girls comment,                               | (a) Games and sports                                                                                               | OA | 'В               | С  | D |
| 16             | Activities beyond the class room                                    | (b) NSS                                                                                                            | A  | В                | С  | D |
| 10             | Activities beyond the class room                                    | (c) Others                                                                                                         | А  | NB               | C  | D |
| 17             | Drinking water facility                                             |                                                                                                                    | Α  | B                | C  | D |
| 18             | Washroom cleanliness and maintenance                                |                                                                                                                    | А  | В                | re | D |
|                | Greenery in the college campus                                      |                                                                                                                    | NA | В                | С  | D |
| 19             | Cultural environment of the college                                 |                                                                                                                    | A  | В                | C  | D |
| 20             | Cultural Harmanicas                                                 |                                                                                                                    |    | B                | С  | D |
| 21             | Cleanliness and maintenance of the conege premises                  |                                                                                                                    |    |                  |    |   |

# Graphical Representation of Students' Feedback on College Administration (A.Y-2021-2022)

Total No of Respondents: 170
A= Excellent, B=Very Good, C=Good, D=Average

Jhargram Raj College

eacher Feedback Form (AY 2021-22)