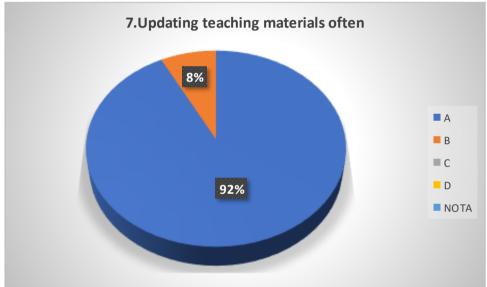

# Graphical Representation of Students' Feedback on College Administration (A.Y-2021-2022)

Total No of Respondents: 170
A= Excellent, B=Very Good, C=Good, D=Average

Jhargram Raj College

eacher Feedback Form (AY 2021-22)