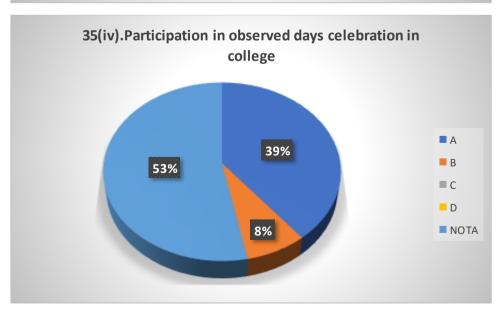

# Graphical Representation of Students' Feedback on College Administration (A.Y-2021-2022)

Total No of Respondents: 170
A= Excellent, B=Very Good, C=Good, D=Average

Jhargram Raj College

eacher Feedback Form (AY 2021-22)