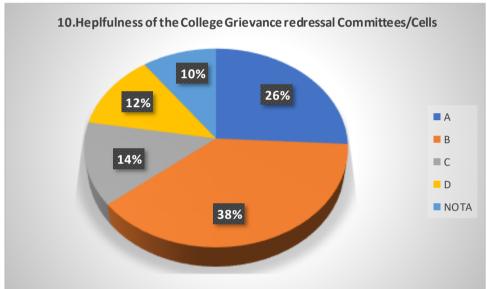

# Graphical Representation of Students' Feedback on College Administration (A.Y-2021-2022)

Total No of Respondents: 170
A= Excellent, B=Very Good, C=Good, D=Average

Jhargram Raj College

eacher Feedback Form (AY 2021-22)