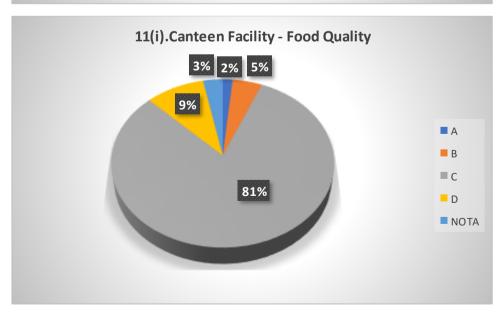

# Graphical Representation of Students' Feedback on College Administration (A.Y-2021-2022)

Total No of Respondents: 170
A= Excellent, B=Very Good, C=Good, D=Average

Jhargram Raj College

eacher Feedback Form (AY 2021-22)