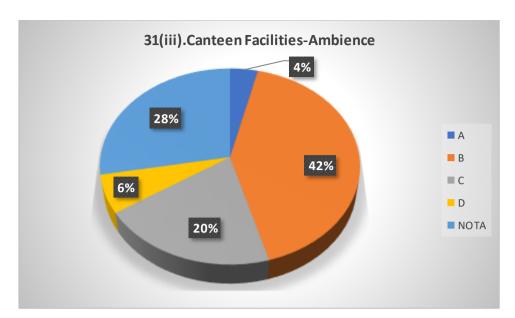

# Graphical Representation of Students' Feedback on College Administration (A.Y-2021-2022)

Total No of Respondents: 170
A= Excellent, B=Very Good, C=Good, D=Average

Jhargram Raj College

eacher Feedback Form (AY 2021-22)