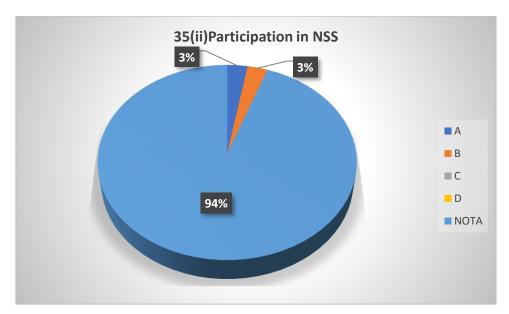

# Graphical Representation of Students' Feedback on College Administration (A.Y-2021-2022)

Total No of Respondents: 170
A= Excellent, B=Very Good, C=Good, D=Average

Jhargram Raj College

eacher Feedback Form (AY 2021-22)