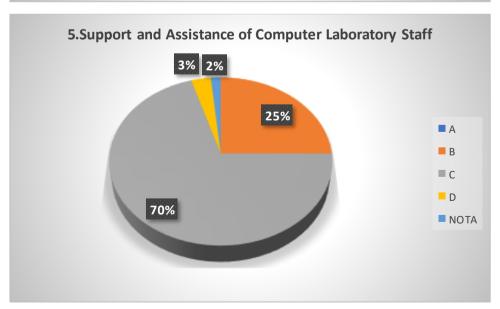

# Graphical Representation of Students' Feedback on College Administration (A.Y-2021-2022)

Total No of Respondents: 170
A= Excellent, B=Very Good, C=Good, D=Average

Jhargram Raj College

eacher Feedback Form (AY 2021-22)