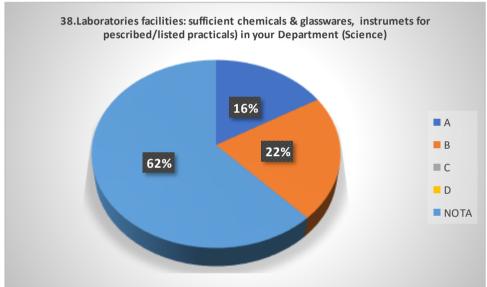

# Graphical Representation of Students' Feedback on College Administration (A.Y-2021-2022)

Total No of Respondents: 170
A= Excellent, B=Very Good, C=Good, D=Average

Jhargram Raj College

eacher Feedback Form (AY 2021-22)