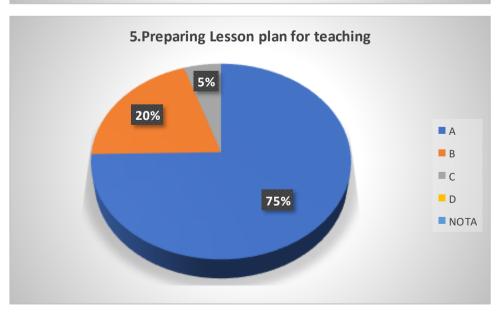

| ~  |    |   |        |

#### **Graphical Representation of Teachers' Feedback on College Administration (A.Y-2021-2022)**

#### **Total No of Respondents: 79**

#### A= Excellent, B=Very Good, C=Good, D=Average









































































































# JHARGRAM RAJ COLLEGE P. O. DIST. JHARGRAM, PIN 721507

# FORM FOR EVALUATION OF COLLEGE ADMINISTRATIVE AND INFRASTRUCTURAL SUPPORT

( A. Y. 2022-23)

### Instructions to Students:

- Please do not disclose your Name or Roll Number.
- The assessment should be frank, objective and independent.
- Put a tick mark ( ) against the following options in the items where they are given:
   A: Excellent, B: Very Good, C: Good, D: Average.

| SL. | HOW WOULD YOU RATE THE FOLLOWING?                                  |                                                                    |    | SELECT AN OPTION |     |     |  |  |
|-----|--------------------------------------------------------------------|-----