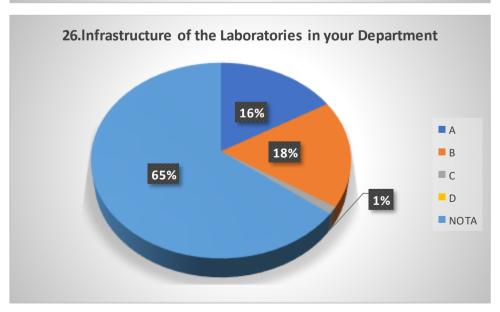

| - <u>-</u> . T | HOW WOULD YOU RATE THE FOLLOWING?                                   |                                                                                                                    |    | SELECT AN OPTION |    |   |
|----------------|---------------------------------------------------------------------|--------------------------------------------------------------------------------------------------------------------|----|------------------|----|---|
| <b>SL.</b>     | Physical infrastructure of the college library                      |                                                                                                                    |    | В                | С  | D |
|                | Collection of books, journals and reading material in the library.  |                                                                                                                    | W  | В                | С  | D |
| 2              | Support and assistance of the library staff                         |                                                                                                                    | VA | В                | С  | D |
| 3              | Infrastructure of the college computer labor                        | atory                                                                                                              | A  | В                | С  | D |
| 4              | Support and assistance of the computer laboration                   | oratory staff                                                                                                      | A  | В                | С  | D |
| 5              | Infrastructure of the laboratories in your de                       |                                                                                                                    | A  | В                | С  | D |
| 6              | Support and assistance of the laboratory sta                        | iff in your department                                                                                             | А  | B                | С  | D |
| 7              | Amenities and assistance provided at the co                         | ollege sports ground                                                                                               | А  | NB               | С  | D |
| 8              |                                                                     |                                                                                                                    | А  | B                | С  | D |
| 9              | Support and assistance of the college entering                      | Support and assistance of the college office staff Helpfulness of the college grievance redressal committees/cells |    | В                | С  | D |
| 10             | Helpfulness of the conege grievance rearest                         | (a) Food quality                                                                                                   | А  | В                | S  | D |
|                | Canteen facilities                                                  | (b) Ambience                                                                                                       | А  | В                | V  | D |
| 11             |                                                                     | (c) Support staff                                                                                                  | А  | В                | e  | D |
| 12             | Wi-fi and internet facility                                         |                                                                                                                    | А  | В                | N  | D |
| 13             | College website                                                     |                                                                                                                    | Α  | B                | C  | D |
| 14             | Class room infrastructure                                           |                                                                                                                    | A  | В                | С  | D |
| 15             | Infrastructure in the girls' common room (for female students only) |                                                                                                                    | A  | В                | С  | D |
| 15             | illitastructure in the girls comment,                               | (a) Games and sports                                                                                               | OA | 'В               | С  | D |
| 16             | Activities beyond the class room                                    | (b) NSS                                                                                                            | A  | В                | С  | D |
| 10             | Activities beyond the class room                                    | (c) Others                                                                                                         | А  | NB               | C  | D |
| 17             | Drinking water facility                                             |                                                                                                                    | Α  | B                | C  | D |
| 18             | Washroom cleanliness and maintenance                                |                                                                                                                    | А  | В                | re | D |
|                | Greenery in the college campus                                      |                                                                                                                    | NA | В                | С  | D |
| 19             | Cultural environment of the college                                 |                                                                                                                    | A  | В                | C  | D |
| 20             | Cultural Harmanicas                                                 |                                                                                                                    |    | B                | С  | D |
| 21             | Cleanliness and maintenance of the conege premises                  |                                                                                                                    |    |                  |    |   |

# Graphical Representation of Students' Feedback on College Administration (A.Y-2021-2022)

Total No of Respondents: 170
A= Excellent, B=Very Good, C=Good, D=Average

Jhargram Raj College

eacher Feedback Form (AY 2021-22)