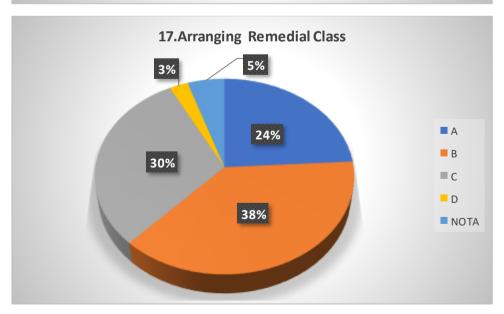

# Graphical Representation of Students' Feedback on College Administration (A.Y-2021-2022)

Total No of Respondents: 170
A= Excellent, B=Very Good, C=Good, D=Average

Jhargram Raj College

eacher Feedback Form (AY 2021-22)