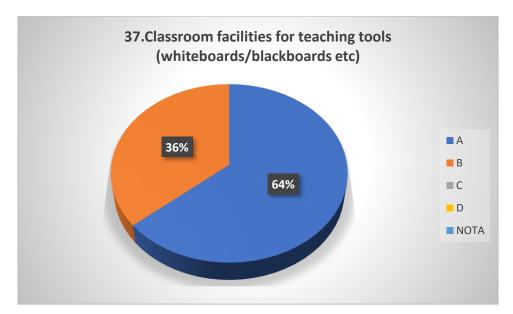

# Graphical Representation of Students' Feedback on College Administration (A.Y-2021-2022)

Total No of Respondents: 170
A= Excellent, B=Very Good, C=Good, D=Average

Jhargram Raj College

eacher Feedback Form (AY 2021-22)