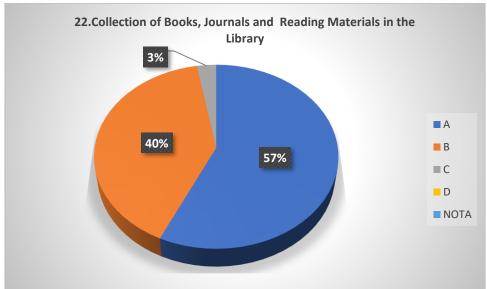

# Graphical Representation of Students' Feedback on College Administration (A.Y-2021-2022)

Total No of Respondents: 170
A= Excellent, B=Very Good, C=Good, D=Average

Jhargram Raj College

eacher Feedback Form (AY 2021-22)