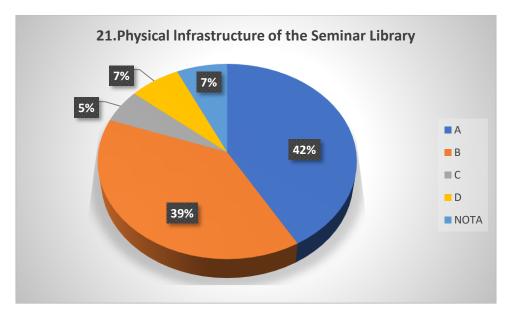

# Graphical Representation of Students' Feedback on College Administration (A.Y-2021-2022)

Total No of Respondents: 170
A= Excellent, B=Very Good, C=Good, D=Average

Jhargram Raj College

eacher Feedback Form (AY 2021-22)