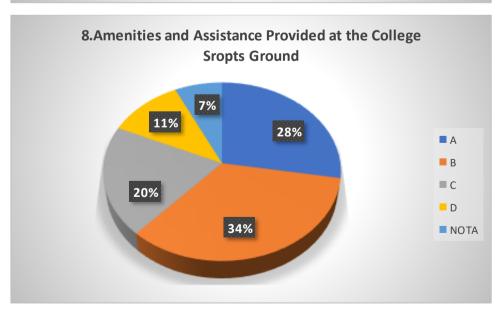

| - <u>-</u> . T | HOW WOULD YOU RATE THE FOLLOWING?                                   |                                                                                                                    |    | SELECT AN OPTION |    |   |
|----------------|---------------------------------------------------------------------|--------------------------------------------------------------------------------------------------------------------|----|------------------|----|---|
| <b>SL.</b>     | Physical infrastructure of the college library                      |                                                                                                                    |    | В                | С  | D |
|                | Collection of books, journals and reading material in the library.  |                                                                                                                    | W  | В                | С  | D |
| 2              | Support and assistance of the library staff                         |                                                                                                                    | VA | В                | С  | D |
| 3              | Infrastructure of the college computer labor                        | atory                                                                                                              | A  | В                | С  | D |
| 4              | Support and assistance of the computer laboration                   | oratory staff                                                                                                      | A  | В                | С  | D |
| 5              | Infrastructure of the laboratories in your de                       |                                                                                                                    | A  | В                | С  | D |
| 6              | Support and assistance of the laboratory sta                        | iff in your department                                                                                             | А  | B                | С  | D |
| 7              | Amenities and assistance provided at the co                         | ollege sports ground                                                                                               | А  | NB               | С  | D |
| 8              |                                                                     |                                                                                                                    | А  | B                | С  | D |
| 9              | Support and assistance of the college entering                      | Support and assistance of the college office staff Helpfulness of the college grievance redressal committees/cells |    | В                | С  | D |
| 10             | Helpfulness of the conege grievance rearest                         | (a) Food quality                                                                                                   | А  | В                | S  | D |
|                | Canteen facilities                                                  | (b) Ambience                                                                                                       | А  | В                | V  | D |
| 11             |                                                                     | (c) Support staff                                                                                                  | А  | В                | e  | D |
| 12             | Wi-fi and internet facility                                         |                                                                                                                    | А  | В                | N  | D |
| 13             | College website                                                     |                                                                                                                    | Α  | B                | C  | D |
| 14             | Class room infrastructure                                           |                                                                                                                    | A  | В                | С  | D |
| 15             | Infrastructure in the girls' common room (for female students only) |                                                                                                                    | A  | В                | С  | D |
| 15             | illitastructure in the girls comment,                               | (a) Games and sports                                                                                               | OA | 'В               | С  | D |
| 16             | Activities beyond the class room                                    | (b) NSS                                                                                                            | A  | В                | С  | D |
| 10             | Activities beyond the class room                                    | (c) Others                                                                                                         | А  | NB               | C  | D |
| 17             | Drinking water facility                                             |                                                                                                                    | Α  | B                | C  | D |
| 18             | Washroom cleanliness and maintenance                                |                                                                                                                    | А  | В                | re | D |
|                | Greenery in the college campus                                      |                                                                                                                    | NA | В                | С  | D |
| 19             | Cultural environment of the college                                 |                                                                                                                    | A  | В                | C  | D |
| 20             | Cultural Harmanicas                                                 |                                                                                                                    |    | B                | С  | D |
| 21             | Cleanliness and maintenance of the conege premises                  |                                                                                                                    |    |                  |    |   |

# Graphical Representation of Students' Feedback on College Administration (A.Y-2021-2022)

Total No of Respondents: 170
A= Excellent, B=Very Good, C=Good, D=Average

Jhargram Raj College

eacher Feedback Form (AY 2021-22)