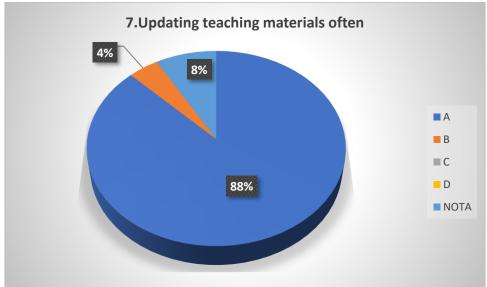

# Graphical Representation of Students' Feedback on College Administration (A.Y-2021-2022)

Total No of Respondents: 170
A= Excellent, B=Very Good, C=Good, D=Average

Jhargram Raj College

eacher Feedback Form (AY 2021-22)