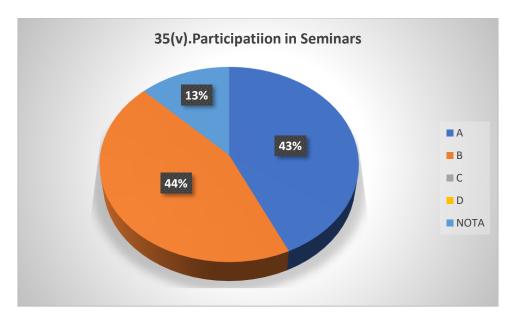

# Graphical Representation of Students' Feedback on College Administration (A.Y-2021-2022)

Total No of Respondents: 170
A= Excellent, B=Very Good, C=Good, D=Average

Jhargram Raj College

eacher Feedback Form (AY 2021-22)