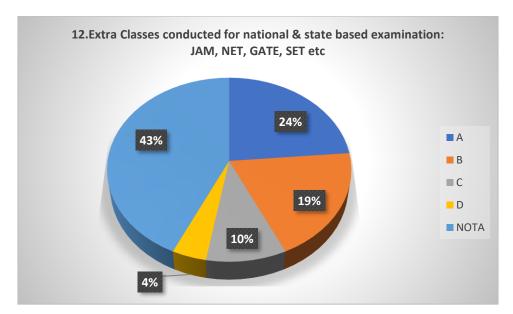

# Graphical Representation of Students' Feedback on College Administration (A.Y-2021-2022)

Total No of Respondents: 170
A= Excellent, B=Very Good, C=Good, D=Average

Jhargram Raj College

eacher Feedback Form (AY 2021-22)