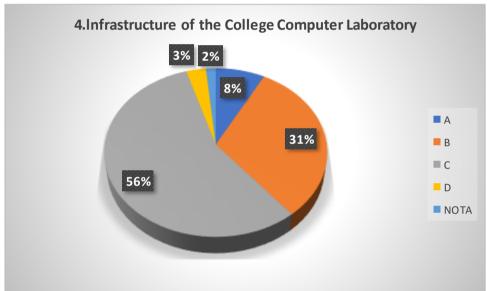

| - <u>-</u> . T | HOW WOULD YOU RATE THE FOLLOWING?                                   |                                                                                                                    |    | SELECT AN OPTION |    |   |
|----------------|---------------------------------------------------------------------|--------------------------------------------------------------------------------------------------------------------|----|------------------|----|---|
| <b>SL.</b>     | Physical infrastructure of the college library                      |                                                                                                                    |    | В                | С  | D |
|                | Collection of books, journals and reading material in the library.  |                                                                                                                    | W  | В                | С  | D |
| 2              | Support and assistance of the library staff                         |                                                                                                                    | VA | В                | С  | D |
| 3              | Infrastructure of the college computer labor                        | atory                                                                                                              | A  | В                | С  | D |
| 4              | Support and assistance of the computer laboration                   | oratory staff                                                                                                      | A  | В                | С  | D |
| 5              | Infrastructure of the laboratories in your de                       |                                                                                                                    | A  | В                | С  | D |
| 6              | Support and assistance of the laboratory sta                        | iff in your department                                                                                             | А  | B                | С  | D |
| 7              | Amenities and assistance provided at the co                         | ollege sports ground                                                                                               | А  | NB               | С  | D |
| 8              |                                                                     |                                                                                                                    | А  | B                | С  | D |
| 9              | Support and assistance of the college entering                      | Support and assistance of the college office staff Helpfulness of the college grievance redressal committees/cells |    | В                | С  | D |
| 10             | Helpfulness of the conege grievance rearest                         | (a) Food quality                                                                                                   | А  | В                | S  | D |
|                | Canteen facilities                                                  | (b) Ambience                                                                                                       | А  | В                | V  | D |
| 11             |                                                                     | (c) Support staff                                                                                                  | А  | В                | e  | D |
| 12             | Wi-fi and internet facility                                         |                                                                                                                    | А  | В                | N  | D |
| 13             | College website                                                     |                                                                                                                    | Α  | B                | C  | D |
| 14             | Class room infrastructure                                           |                                                                                                                    | A  | В                | С  | D |
| 15             | Infrastructure in the girls' common room (for female students only) |                                                                                                                    | A  | В                | С  | D |
| 15             | illitastructure in the girls comment,                               | (a) Games and sports                                                                                               | OA | 'В               | С  | D |
| 16             | Activities beyond the class room                                    | (b) NSS                                                                                                            | A  | В                | С  | D |
| 10             | Activities beyond the class room                                    | (c) Others                                                                                                         | А  | NB               | C  | D |
| 17             | Drinking water facility                                             |                                                                                                                    | Α  | B                | C  | D |
| 18             | Washroom cleanliness and maintenance                                |                                                                                                                    | А  | В                | re | D |
|                | Greenery in the college campus                                      |                                                                                                                    | NA | В                | С  | D |
| 19             | Cultural environment of the college                                 |                                                                                                                    | A  | В                | C  | D |
| 20             | Cultural Harmanicas                                                 |                                                                                                                    |    | B                | С  | D |
| 21             | Cleanliness and maintenance of the conege premises                  |                                                                                                                    |    |                  |    |   |

# Graphical Representation of Students' Feedback on College Administration (A.Y-2021-2022)

Total No of Respondents: 170
A= Excellent, B=Very Good, C=Good, D=Average

Jhargram Raj College

eacher Feedback Form (AY 2021-22)