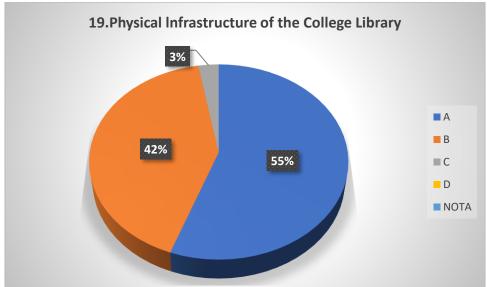

# Graphical Representation of Students' Feedback on College Administration (A.Y-2021-2022)

Total No of Respondents: 170
A= Excellent, B=Very Good, C=Good, D=Average

Jhargram Raj College

eacher Feedback Form (AY 2021-22)