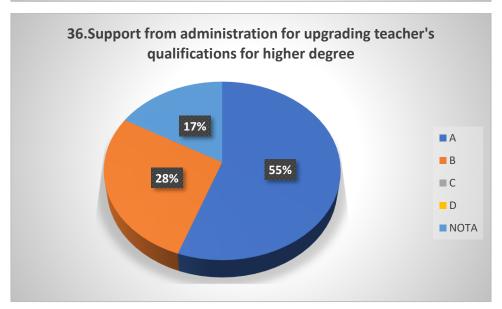

# Graphical Representation of Students' Feedback on College Administration (A.Y-2021-2022)

Total No of Respondents: 170
A= Excellent, B=Very Good, C=Good, D=Average

Jhargram Raj College

eacher Feedback Form (AY 2021-22)