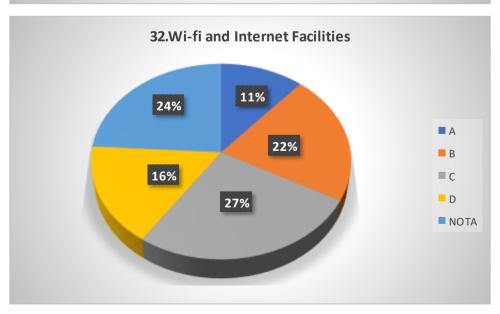

# Graphical Representation of Students' Feedback on College Administration (A.Y-2021-2022)

Total No of Respondents: 170
A= Excellent, B=Very Good, C=Good, D=Average

Jhargram Raj College

eacher Feedback Form (AY 2021-22)