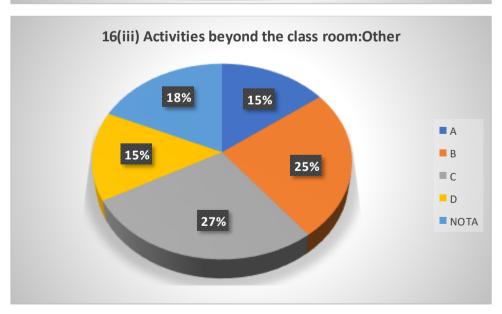

# Graphical Representation of Students' Feedback on College Administration (A.Y-2021-2022)

Total No of Respondents: 170
A= Excellent, B=Very Good, C=Good, D=Average

Jhargram Raj College

eacher Feedback Form (AY 2021-22)