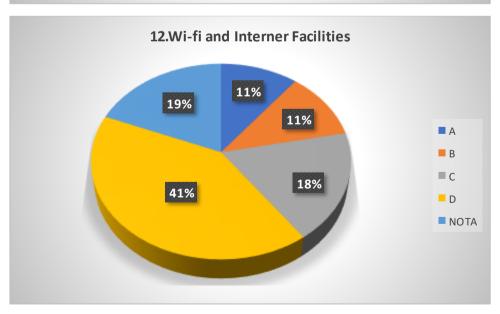

# Graphical Representation of Students' Feedback on College Administration (A.Y-2018-2019)

Total No of Respondents: 64

A= Excellent, B=Very Good, C=Good, D=Average

# Graphical Representation of Students' Feedback on College Administration (A.Y-2021-2022)

Total No of Respondents: 170
A= Excellent, B=Very Good, C=Good, D=Average

Jhargram Raj College

eacher Feedback Form (AY 2021-22)