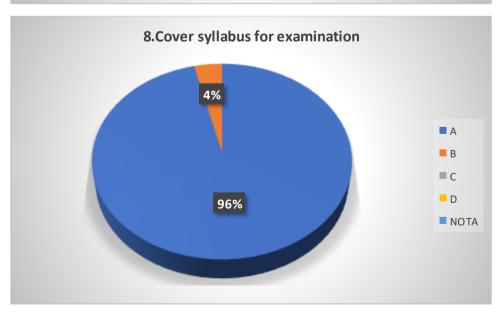

# Graphical Representation of Students' Feedback on College Administration (A.Y-2021-2022)

Total No of Respondents: 170
A= Excellent, B=Very Good, C=Good, D=Average

Jhargram Raj College

eacher Feedback Form (AY 2021-22)