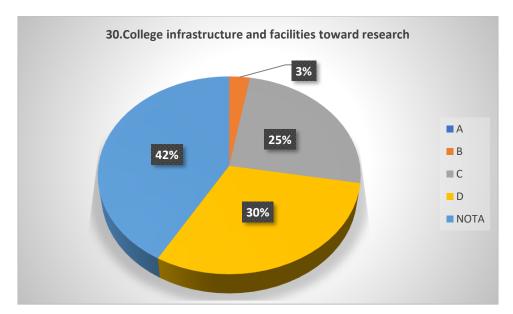

# Graphical Representation of Students' Feedback on College Administration (A.Y-2021-2022)

Total No of Respondents: 170
A= Excellent, B=Very Good, C=Good, D=Average

Jhargram Raj College

eacher Feedback Form (AY 2021-22)