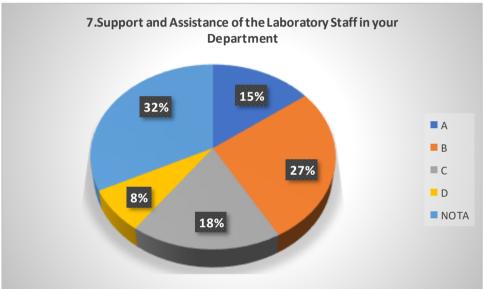

# Graphical Representation of Students' Feedback on College Administration (A.Y-2021-2022)

Total No of Respondents: 170
A= Excellent, B=Very Good, C=Good, D=Average

Jhargram Raj College

eacher Feedback Form (AY 2021-22)

| - <u>-</u> . T | HOW WOULD YOU RATE THE FOLLOWING?                                   |                                                                                                                    |    | SELECT AN OPTION |    |   |
|----------------|---------------------------------------------------------------------|--------------------------------------------------------------------------------------------------------------------|----|------------------|----|---|
| <b>SL.</b>     | Physical infrastructure of the college library                      |                                                                                                                    |    | В                | С  | D |
|                | Collection of books, journals and reading material in the library.  |                                                                                                                    | W  | В                | С  | D |
| 2              | Support and assistance of the library staff                         |                                                                                                                    | VA | В                | С  | D |
| 3              | Infrastructure of the college computer labor                        | atory                                                                                                              | A  | В                | С  | D |
| 4              | Support and assistance of the computer laboration                   | oratory staff                                                                                                      | A  | В                | С  | D |
| 5              | Infrastructure of the laboratories in your de                       |                                                                                                                    | A  | В                | С  | D |
| 6              | Support and assistance of the laboratory sta                        | iff in your department                                                                                             | А  | B                | С  | D |
| 7              | Amenities and assistance provided at the co                         | ollege sports ground                                                                                               | А  | NB               | С  | D |
| 8              |                                                                     |                                                                                                                    | А  | B                | С  | D |
| 9              | Support and assistance of the college entering                      | Support and assistance of the college office staff Helpfulness of the college grievance redressal committees/cells |    | В                | С  | D |
| 10             | Helpfulness of the conege grievance rearest                         | (a) Food quality                                                                                                   | А  | В                | S  | D |
|                | Canteen facilities                                                  | (b) Ambience                                                                                                       | А  | В                | V  | D |
| 11             |                                                                     | (c) Support staff                                                                                                  | А  | В                | e  | D |
| 12             | Wi-fi and internet facility                                         |                                                                                                                    | А  | В                | N  | D |
| 13             | College website                                                     |                                                                                                                    | Α  | B                | C  | D |
| 14             | Class room infrastructure                                           |                                                                                                                    | A  | В                | С  | D |
| 15             | Infrastructure in the girls' common room (for female students only) |                                                                                                                    | A  | В                | С  | D |
| 15             | illitastructure in the girls comment,                               | (a) Games and sports                                                                                               | OA | 'В               | С  | D |
| 16             | Activities beyond the class room                                    | (b) NSS                                                                                                            | A  | В                | С  | D |
| 10             | Activities beyond the class room                                    | (c) Others                                                                                                         | А  | NB               | C  | D |
| 17             | Drinking water facility                                             |                                                                                                                    | Α  | B                | C  | D |
| 18             | Washroom cleanliness and maintenance                                |                                                                                                                    | А  | В                | re | D |
|                | Greenery in the college campus                                      |                                                                                                                    | NA | В                | С  | D |
| 19             | Cultural environment of the college                                 |                                                                                                                    | A  | В                | C  | D |
| 20             | Cultural Harmanicas                                                 |                                                                                                                    |    | B                | С  | D |
| 21             | Cleanliness and maintenance of the conege premises                  |                                                                                                                    |    |                  |    |   |