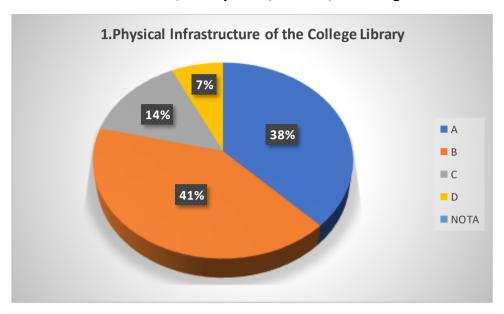

# Graphical Representation of Students' Feedback on College Administration (A.Y-2018-2019)

Total No of Respondents: 64

A= Excellent, B=Very Good, C=Good, D=Average