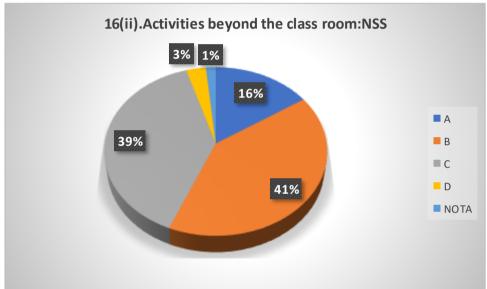

| - <u>-</u> . T | HOW WOULD YOU RATE THE FOLLOWING?                                   |                                                                                                                    |    | SELECT AN OPTION |    |   |
|----------------|---------------------------------------------------------------------|--------------------------------------------------------------------------------------------------------------------|----|------------------|----|---|
| <b>SL.</b>     | Physical infrastructure of the college library                      |                                                                                                                    |    | В                | С  | D |
|                | Collection of books, journals and reading material in the library.  |                                                                                                                    | W  | В                | С  | D |
| 2              | Support and assistance of the library staff                         |                                                                                                                    | VA | В                | С  | D |
| 3              | Infrastructure of the college computer labor                        | atory                                                                                                              | A  | В                | С  | D |
| 4              | Support and assistance of the computer laboration                   | oratory staff                                                                                                      | A  | В                | С  | D |
| 5              | Infrastructure of the laboratories in your de                       |                                                                                                                    | A  | В                | С  | D |
| 6              | Support and assistance of the laboratory sta                        | iff in your department                                                                                             | А  | B                | С  | D |
| 7              | Amenities and assistance provided at the co                         | ollege sports ground                                                                                               | А  | NB               | С  | D |
| 8              |                                                                     |                                                                                                                    | А  | B                | С  | D |
| 9              | Support and assistance of the college entering                      | Support and assistance of the college office staff Helpfulness of the college grievance redressal committees/cells |    | В                | С  | D |
| 10             | Helpfulness of the conege grievance rearest                         | (a) Food quality                                                                                                   | А  | В                | S  | D |
|                | Canteen facilities                                                  | (b) Ambience                                                                                                       | А  | В                | V  | D |
| 11             |                                                                     | (c) Support staff                                                                                                  | А  | В                | e  | D |
| 12             | Wi-fi and internet facility                                         |                                                                                                                    | А  | В                | N  | D |
| 13             | College website                                                     |                                                                                                                    | Α  | B                | C  | D |
| 14             | Class room infrastructure                                           |                                                                                                                    | A  | В                | С  | D |
| 15             | Infrastructure in the girls' common room (for female students only) |                                                                                                                    | A  | В                | С  | D |
| 15             | illitastructure in the girls comment,                               | (a) Games and sports                                                                                               | OA | 'В               | С  | D |
| 16             | Activities beyond the class room                                    | (b) NSS                                                                                                            | A  | В                | С  | D |
| 10             | Activities beyond the class room                                    | (c) Others                                                                                                         | А  | NB               | C  | D |
| 17             | Drinking water facility                                             |                                                                                                                    | Α  | B                | C  | D |
| 18             | Washroom cleanliness and maintenance                                |                                                                                                                    | А  | В                | re | D |
|                | Greenery in the college campus                                      |                                                                                                                    | NA | В                | С  | D |
| 19             | Cultural environment of the college                                 |                                                                                                                    | A  | В                | C  | D |
| 20             | Cultural Harmanicas                                                 |                                                                                                                    |    | B                | С  | D |
| 21             | Cleanliness and maintenance of the conege premises                  |                                                                                                                    |    |                  |    |   |

# Graphical Representation of Students' Feedback on College Administration (A.Y-2021-2022)

Total No of Respondents: 170
A= Excellent, B=Very Good, C=Good, D=Average

Jhargram Raj College

eacher Feedback Form (AY 2021-22)