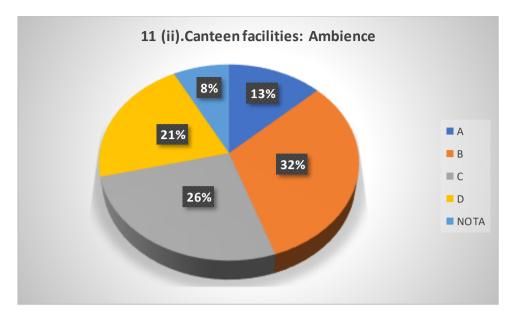

# Graphical Representation of Students' Feedback on College Administration (A.Y-2018-2019)

Total No of Respondents: 64

A= Excellent, B=Very Good, C=Good, D=Average

# Graphical Representation of Students' Feedback on College Administration (A.Y-2021-2022)

Total No of Respondents: 170
A= Excellent, B=Very Good, C=Good, D=Average

Jhargram Raj College

eacher Feedback Form (AY 2021-22)