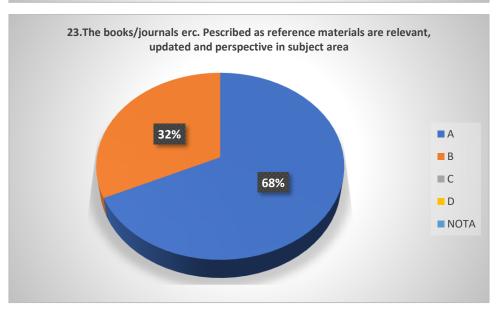

# Graphical Representation of Students' Feedback on College Administration (A.Y-2021-2022)

Total No of Respondents: 170
A= Excellent, B=Very Good, C=Good, D=Average

Jhargram Raj College

eacher Feedback Form (AY 2021-22)