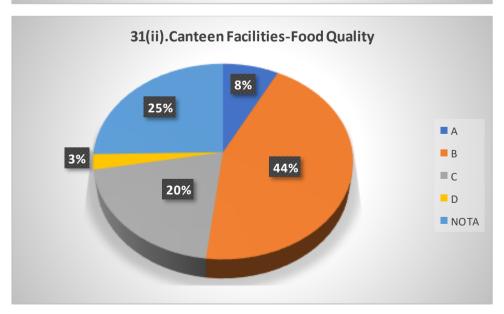

# Graphical Representation of Students' Feedback on College Administration (A.Y-2021-2022)

Total No of Respondents: 170
A= Excellent, B=Very Good, C=Good, D=Average

Jhargram Raj College

eacher Feedback Form (AY 2021-22)