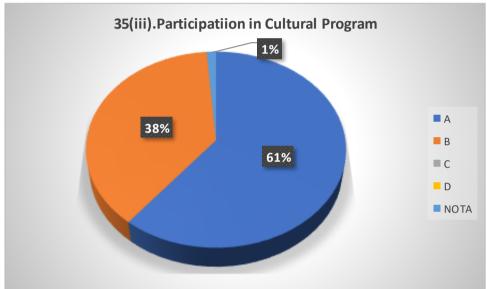

# Graphical Representation of Students' Feedback on College Administration (A.Y-2021-2022)

Total No of Respondents: 170
A= Excellent, B=Very Good, C=Good, D=Average

Jhargram Raj College

eacher Feedback Form (AY 2021-22)