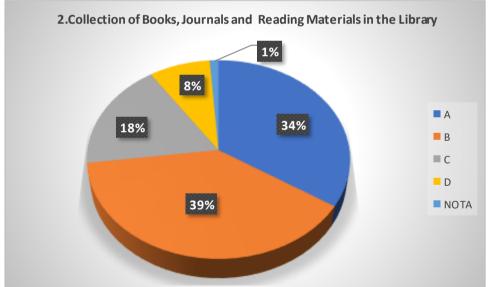

# Graphical Representation of Students' Feedback on College Administration (A.Y-2018-2019)

Total No of Respondents: 64

A= Excellent, B=Very Good, C=Good, D=Average