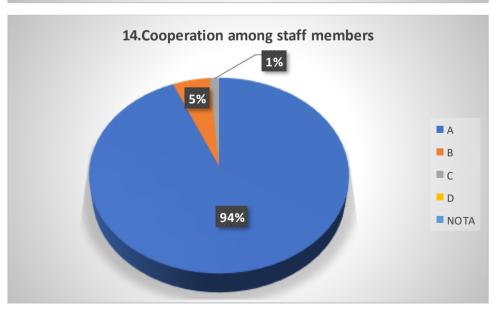

# Graphical Representation of Students' Feedback on College Administration (A.Y-2021-2022)

Total No of Respondents: 170
A= Excellent, B=Very Good, C=Good, D=Average

Jhargram Raj College

eacher Feedback Form (AY 2021-22)