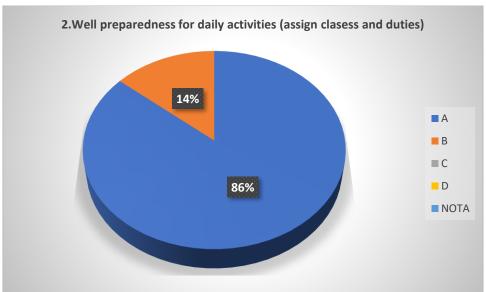

| - <u>-</u> . T | HOW WOULD YOU RATE THE FOLLOWING?                                   |                                                                                                                    |    | SELECT AN OPTION |    |   |
|----------------|---------------------------------------------------------------------|--------------------------------------------------------------------------------------------------------------------|----|------------------|----|---|
| <b>SL.</b>     | Physical infrastructure of the college library                      |                                                                                                                    |    | В                | С  | D |
|                | Collection of books, journals and reading material in the library.  |                                                                                                                    | W  | В                | С  | D |
| 2              | Support and assistance of the library staff                         |                                                                                                                    | VA | В                | С  | D |
| 3              | Infrastructure of the college computer labor                        | atory                                                                                                              | A  | В                | С  | D |
| 4              | Support and assistance of the computer laboration                   | oratory staff                                                                                                      | A  | В                | С  | D |
| 5              | Infrastructure of the laboratories in your de                       |                                                                                                                    | A  | В                | С  | D |
| 6              | Support and assistance of the laboratory sta                        | iff in your department                                                                                             | А  | B                | С  | D |
| 7              | Amenities and assistance provided at the co                         | ollege sports ground                                                                                               | А  | NB               | С  | D |
| 8              |                                                                     |                                                                                                                    | А  | B                | С  | D |
| 9              | Support and assistance of the college entering                      | Support and assistance of the college office staff Helpfulness of the college grievance redressal committees/cells |    | В                | С  | D |
| 10             | Helpfulness of the conege grievance rearest                         | (a) Food quality                                                                                                   | А  | В                | S  | D |
|                | Canteen facilities                                                  | (b) Ambience                                                                                                       | А  | В                | V  | D |
| 11             |                                                                     | (c) Support staff                                                                                                  | А  | В                | e  | D |
| 12             | Wi-fi and internet facility                                         |                                                                                                                    | А  | В                | N  | D |
| 13             | College website                                                     |                                                                                                                    | Α  | B                | C  | D |
| 14             | Class room infrastructure                                           |                                                                                                                    | A  | В                | С  | D |
| 15             | Infrastructure in the girls' common room (for female students only) |                                                                                                                    | A  | В                | С  | D |
| 15             | illitastructure in the girls comment,                               | (a) Games and sports                                                                                               | OA | 'В               | С  | D |
| 16             | Activities beyond the class room                                    | (b) NSS                                                                                                            | A  | В                | С  | D |
| 10             | Activities beyond the class room                                    | (c) Others                                                                                                         | А  | NB               | C  | D |
| 17             | Drinking water facility                                             |                                                                                                                    | Α  | B                | C  | D |
| 18             | Washroom cleanliness and maintenance                                |                                                                                                                    | А  | В                | re | D |
|                | Greenery in the college campus                                      |                                                                                                                    | NA | В                | С  | D |
| 19             | Cultural environment of the college                                 |                                                                                                                    | A  | В                | C  | D |
| 20             | Cultural Harmanicas                                                 |                                                                                                                    |    | B                | С  | D |
| 21             | Cleanliness and maintenance of the conege premises                  |                                                                                                                    |    |                  |    |   |

# Graphical Representation of Students' Feedback on College Administration (A.Y-2021-2022)

Total No of Respondents: 170
A= Excellent, B=Very Good, C=Good, D=Average

Jhargram Raj College

eacher Feedback Form (AY 2021-22)