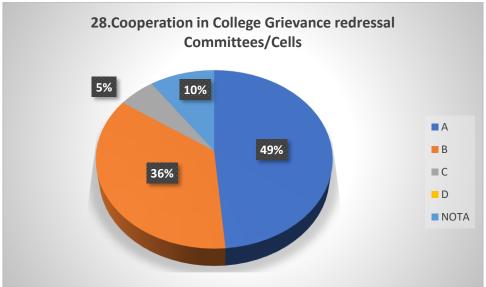

# Graphical Representation of Students' Feedback on College Administration (A.Y-2021-2022)

Total No of Respondents: 170
A= Excellent, B=Very Good, C=Good, D=Average

Jhargram Raj College

eacher Feedback Form (AY 2021-22)