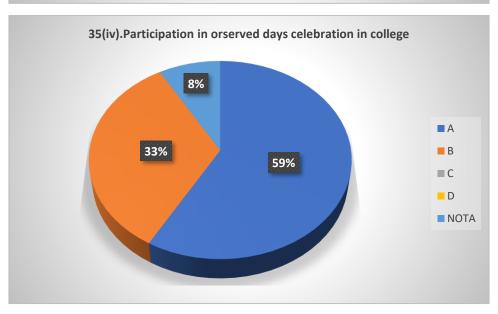

# Graphical Representation of Students' Feedback on College Administration (A.Y-2021-2022)

Total No of Respondents: 170
A= Excellent, B=Very Good, C=Good, D=Average

Jhargram Raj College

eacher Feedback Form (AY 2021-22)