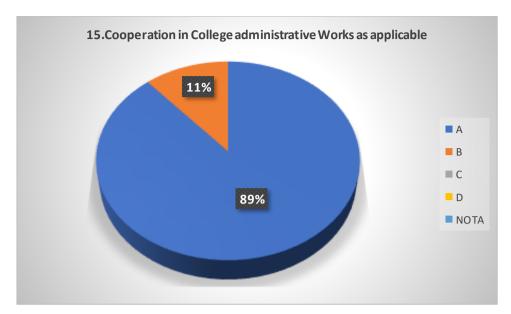

# Graphical Representation of Students' Feedback on College Administration (A.Y-2021-2022)

Total No of Respondents: 170
A= Excellent, B=Very Good, C=Good, D=Average

Jhargram Raj College

eacher Feedback Form (AY 2021-22)