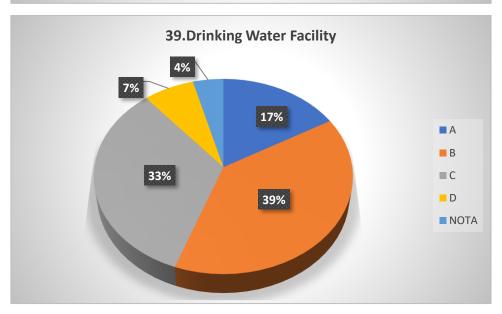

# Graphical Representation of Students' Feedback on College Administration (A.Y-2021-2022)

Total No of Respondents: 170
A= Excellent, B=Very Good, C=Good, D=Average

Jhargram Raj College

eacher Feedback Form (AY 2021-22)