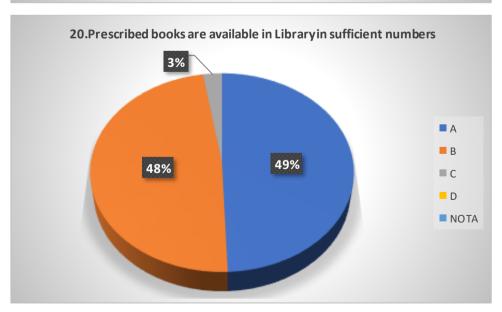

# Graphical Representation of Students' Feedback on College Administration (A.Y-2021-2022)

Total No of Respondents: 170
A= Excellent, B=Very Good, C=Good, D=Average

Jhargram Raj College

eacher Feedback Form (AY 2021-22)