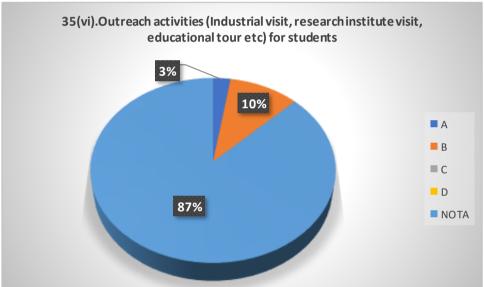

# Graphical Representation of Students' Feedback on College Administration (A.Y-2021-2022)

Total No of Respondents: 170
A= Excellent, B=Very Good, C=Good, D=Average

Jhargram Raj College

eacher Feedback Form (AY 2021-22)