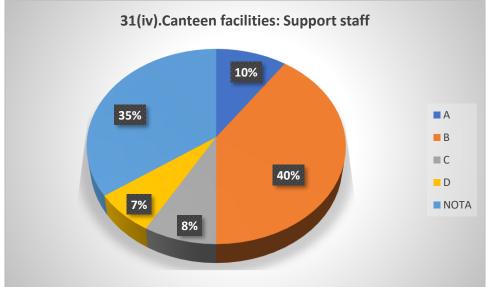

# Graphical Representation of Students' Feedback on College Administration (A.Y-2021-2022)

Total No of Respondents: 170
A= Excellent, B=Very Good, C=Good, D=Average

Jhargram Raj College

eacher Feedback Form (AY 2021-22)