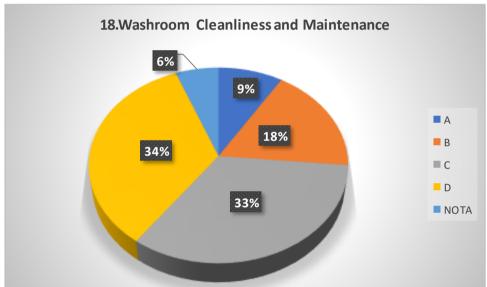

| - <u>-</u> . T | HOW WOULD YOU RATE THE FOLLOWING?                                   |                                                                                                                    |    | SELECT AN OPTION |    |   |
|----------------|---------------------------------------------------------------------|--------------------------------------------------------------------------------------------------------------------|----|------------------|----|---|
| <b>SL.</b>     | Physical infrastructure of the college library                      |                                                                                                                    |    | В                | С  | D |
|                | Collection of books, journals and reading material in the library.  |                                                                                                                    | W  | В                | С  | D |
| 2              | Support and assistance of the library staff                         |                                                                                                                    | VA | В                | С  | D |
| 3              | Infrastructure of the college computer labor                        | atory                                                                                                              | A  | В                | С  | D |
| 4              | Support and assistance of the computer laboration                   | oratory staff                                                                                                      | A  | В                | С  | D |
| 5              | Infrastructure of the laboratories in your de                       |                                                                                                                    | A  | В                | С  | D |
| 6              | Support and assistance of the laboratory sta                        | iff in your department                                                                                             | А  | B                | С  | D |
| 7              | Amenities and assistance provided at the co                         | ollege sports ground                                                                                               | А  | NB               | С  | D |
| 8              |                                                                     |                                                                                                                    | А  | B                | С  | D |
| 9              | Support and assistance of the college entering                      | Support and assistance of the college office staff Helpfulness of the college grievance redressal committees/cells |    | В                | С  | D |
| 10             | Helpfulness of the conege grievance rearest                         | (a) Food quality                                                                                                   | А  | В                | S  | D |
|                | Canteen facilities                                                  | (b) Ambience                                                                                                       | А  | В                | V  | D |
| 11             |                                                                     | (c) Support staff                                                                                                  | А  | В                | e  | D |
| 12             | Wi-fi and internet facility                                         |                                                                                                                    | А  | В                | N  | D |
| 13             | College website                                                     |                                                                                                                    | Α  | B                | C  | D |
| 14             | Class room infrastructure                                           |                                                                                                                    | A  | В                | С  | D |
| 15             | Infrastructure in the girls' common room (for female students only) |                                                                                                                    | A  | В                | С  | D |
| 15             | illitastructure in the girls comment,                               | (a) Games and sports                                                                                               | OA | 'В               | С  | D |
| 16             | Activities beyond the class room                                    | (b) NSS                                                                                                            | A  | В                | С  | D |
| 10             | Activities beyond the class room                                    | (c) Others                                                                                                         | А  | NB               | C  | D |
| 17             | Drinking water facility                                             |                                                                                                                    | Α  | B                | C  | D |
| 18             | Washroom cleanliness and maintenance                                |                                                                                                                    | А  | В                | re | D |
|                | Greenery in the college campus                                      |                                                                                                                    | NA | В                | С  | D |
| 19             | Cultural environment of the college                                 |                                                                                                                    | A  | В                | C  | D |
| 20             | Cultural Harmanicas                                                 |                                                                                                                    |    | B                | С  | D |
| 21             | Cleanliness and maintenance of the conege premises                  |                                                                                                                    |    |                  |    |   |

# Graphical Representation of Students' Feedback on College Administration (A.Y-2021-2022)

Total No of Respondents: 170
A= Excellent, B=Very Good, C=Good, D=Average

Jhargram Raj College

eacher Feedback Form (AY 2021-22)