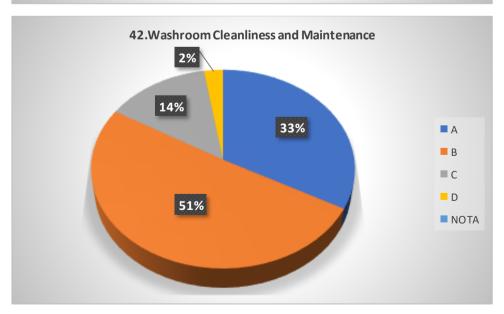

| - <u>-</u> . T | HOW WOULD YOU RATE THE FOLLOWING?                                   |                                                                                                                    |    | SELECT AN OPTION |    |   |
|----------------|---------------------------------------------------------------------|--------------------------------------------------------------------------------------------------------------------|----|------------------|----|---|
| <b>SL.</b>     | Physical infrastructure of the college library                      |                                                                                                                    |    | В                | С  | D |
|                | Collection of books, journals and reading material in the library.  |                                                                                                                    | W  | В                | С  | D |
| 2              | Support and assistance of the library staff                         |                                                                                                                    | VA | В                | С  | D |
| 3              | Infrastructure of the college computer labor                        | atory                                                                                                              | A  | В                | С  | D |
| 4              | Support and assistance of the computer laboration                   | oratory staff                                                                                                      | A  | В                | С  | D |
| 5              | Infrastructure of the laboratories in your de                       |                                                                                                                    | A  | В                | С  | D |
| 6              | Support and assistance of the laboratory sta                        | iff in your department                                                                                             | А  | B                | С  | D |
| 7              | Amenities and assistance provided at the co                         | ollege sports ground                                                                                               | А  | NB               | С  | D |
| 8              |                                                                     |                                                                                                                    | А  | B                | С  | D |
| 9              | Support and assistance of the college entering                      | Support and assistance of the college office staff Helpfulness of the college grievance redressal committees/cells |    | В                | С  | D |
| 10             | Helpfulness of the conege grievance rearest                         | (a) Food quality                                                                                                   | А  | В                | S  | D |
|                | Canteen facilities                                                  | (b) Ambience                                                                                                       | А  | В                | V  | D |
| 11             |                                                                     | (c) Support staff                                                                                                  | А  | В                | e  | D |
| 12             | Wi-fi and internet facility                                         |                                                                                                                    | А  | В                | N  | D |
| 13             | College website                                                     |                                                                                                                    | Α  | B                | C  | D |
| 14             | Class room infrastructure                                           |                                                                                                                    | A  | В                | С  | D |
| 15             | Infrastructure in the girls' common room (for female students only) |                                                                                                                    | A  | В                | С  | D |
| 15             | illitastructure in the girls comment,                               | (a) Games and sports                                                                                               | OA | 'В               | С  | D |
| 16             | Activities beyond the class room                                    | (b) NSS                                                                                                            | A  | В                | С  | D |
| 10             | Activities beyond the class room                                    | (c) Others                                                                                                         | А  | NB               | C  | D |
| 17             | Drinking water facility                                             |                                                                                                                    | Α  | B                | C  | D |
| 18             | Washroom cleanliness and maintenance                                |                                                                                                                    | А  | В                | re | D |
|                | Greenery in the college campus                                      |                                                                                                                    | NA | В                | С  | D |
| 19             | Cultural environment of the college                                 |                                                                                                                    | A  | В                | C  | D |
| 20             | Cultural Harmanicas                                                 |                                                                                                                    |    | B                | С  | D |
| 21             | Cleanliness and maintenance of the conege premises                  |                                                                                                                    |    |                  |    |   |

# Graphical Representation of Students' Feedback on College Administration (A.Y-2021-2022)

Total No of Respondents: 170
A= Excellent, B=Very Good, C=Good, D=Average

Jhargram Raj College

eacher Feedback Form (AY 2021-22)