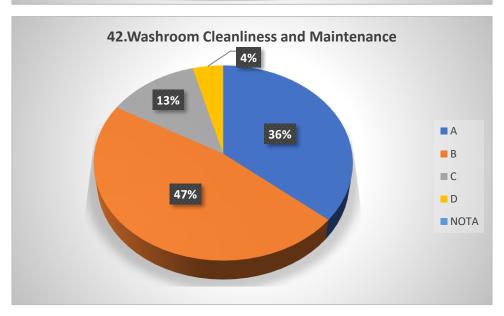

# Graphical Representation of Students' Feedback on College Administration (A.Y-2021-2022)

Total No of Respondents: 170
A= Excellent, B=Very Good, C=Good, D=Average

Jhargram Raj College

eacher Feedback Form (AY 2021-22)