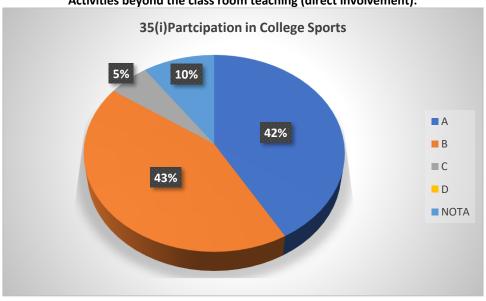

# Graphical Representation of Students' Feedback on College Administration (A.Y-2021-2022)

Total No of Respondents: 170
A= Excellent, B=Very Good, C=Good, D=Average

Jhargram Raj College

eacher Feedback Form (AY 2021-22)