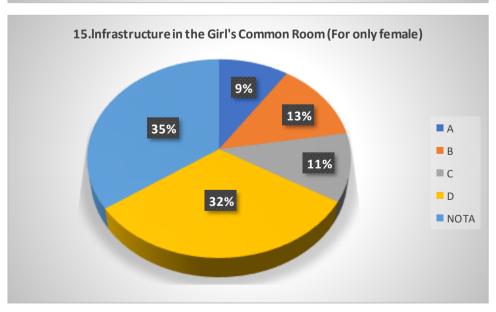

| - <u>-</u> . T | HOW WOULD YOU RATE THE FOLLOWING?                                   |                                                                                                                    |    | SELECT AN OPTION |    |   |
|----------------|---------------------------------------------------------------------|--------------------------------------------------------------------------------------------------------------------|----|------------------|----|---|
| <b>SL.</b>     | Physical infrastructure of the college library                      |                                                                                                                    |    | В                | С  | D |
|                | Collection of books, journals and reading material in the library.  |                                                                                                                    | W  | В                | С  | D |
| 2              | Support and assistance of the library staff                         |                                                                                                                    | VA | В                | С  | D |
| 3              | Infrastructure of the college computer labor                        | atory                                                                                                              | A  | В                | С  | D |
| 4              | Support and assistance of the computer laboration                   | oratory staff                                                                                                      | A  | В                | С  | D |
| 5              | Infrastructure of the laboratories in your de                       |                                                                                                                    | A  | В                | С  | D |
| 6              | Support and assistance of the laboratory sta                        | iff in your department                                                                                             | А  | B                | С  | D |
| 7              | Amenities and assistance provided at the co                         | ollege sports ground                                                                                               | А  | NB               | С  | D |
| 8              |                                                                     |                                                                                                                    | А  | B                | С  | D |
| 9              | Support and assistance of the college entering                      | Support and assistance of the college office staff Helpfulness of the college grievance redressal committees/cells |    | В                | С  | D |
| 10             | Helpfulness of the conege grievance rearest                         | (a) Food quality                                                                                                   | А  | В                | S  | D |
|                | Canteen facilities                                                  | (b) Ambience                                                                                                       | А  | В                | V  | D |
| 11             |                                                                     | (c) Support staff                                                                                                  | А  | В                | e  | D |
| 12             | Wi-fi and internet facility                                         |                                                                                                                    | А  | В                | N  | D |
| 13             | College website                                                     |                                                                                                                    | Α  | B                | C  | D |
| 14             | Class room infrastructure                                           |                                                                                                                    | A  | В                | С  | D |
| 15             | Infrastructure in the girls' common room (for female students only) |                                                                                                                    | A  | В                | С  | D |
| 15             | illitastructure in the girls comment,                               | (a) Games and sports                                                                                               | OA | 'В               | С  | D |
| 16             | Activities beyond the class room                                    | (b) NSS                                                                                                            | A  | В                | С  | D |
| 10             | Activities beyond the class room                                    | (c) Others                                                                                                         | А  | NB               | C  | D |
| 17             | Drinking water facility                                             |                                                                                                                    | Α  | B                | C  | D |
| 18             | Washroom cleanliness and maintenance                                |                                                                                                                    | А  | В                | re | D |
|                | Greenery in the college campus                                      |                                                                                                                    | NA | В                | С  | D |
| 19             | Cultural environment of the college                                 |                                                                                                                    | A  | В                | C  | D |
| 20             | Cultural Harmanicas                                                 |                                                                                                                    |    | B                | С  | D |
| 21             | Cleanliness and maintenance of the conege premises                  |                                                                                                                    |    |                  |    |   |

# Graphical Representation of Students' Feedback on College Administration (A.Y-2021-2022)

Total No of Respondents: 170
A= Excellent, B=Very Good, C=Good, D=Average

Jhargram Raj College

eacher Feedback Form (AY 2021-22)