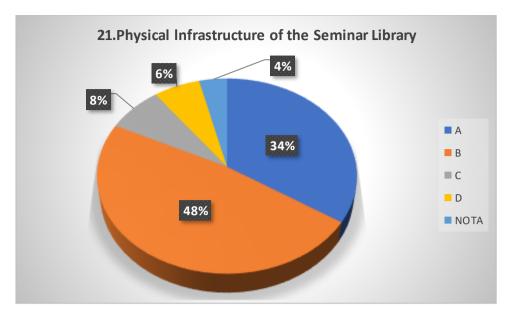

# Graphical Representation of Students' Feedback on College Administration (A.Y-2021-2022)

Total No of Respondents: 170
A= Excellent, B=Very Good, C=Good, D=Average

Jhargram Raj College

eacher Feedback Form (AY 2021-22)