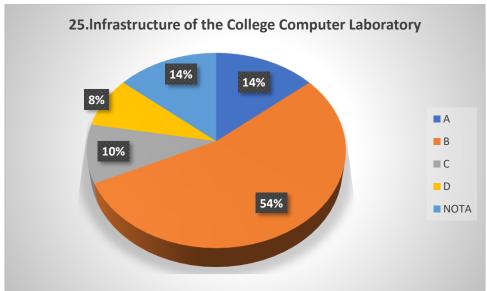

# Graphical Representation of Students' Feedback on College Administration (A.Y-2021-2022)

Total No of Respondents: 170
A= Excellent, B=Very Good, C=Good, D=Average

Jhargram Raj College

eacher Feedback Form (AY 2021-22)