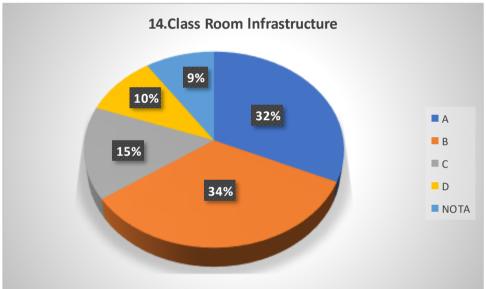

# Graphical Representation of Students' Feedback on College Administration (A.Y-2021-2022)

Total No of Respondents: 170
A= Excellent, B=Very Good, C=Good, D=Average

Jhargram Raj College

eacher Feedback Form (AY 2021-22)