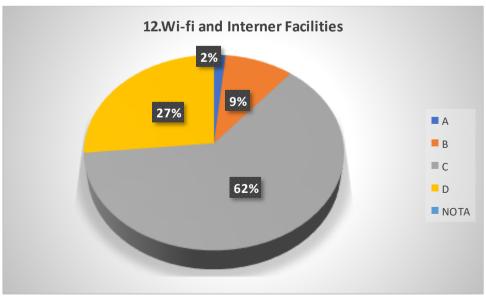

| - <u>-</u> . T | HOW WOULD YOU RATE THE FOLLOWING?                                   |                                                                                                                    |    | SELECT AN OPTION |    |   |
|----------------|---------------------------------------------------------------------|--------------------------------------------------------------------------------------------------------------------|----|------------------|----|---|
| <b>SL.</b>     | Physical infrastructure of the college library                      |                                                                                                                    |    | В                | С  | D |
|                | Collection of books, journals and reading material in the library.  |                                                                                                                    | W  | В                | С  | D |
| 2              | Support and assistance of the library staff                         |                                                                                                                    | VA | В                | С  | D |
| 3              | Infrastructure of the college computer labor                        | atory                                                                                                              | A  | В                | С  | D |
| 4              | Support and assistance of the computer laboration                   | oratory staff                                                                                                      | A  | В                | С  | D |
| 5              | Infrastructure of the laboratories in your de                       |                                                                                                                    | A  | В                | С  | D |
| 6              | Support and assistance of the laboratory sta                        | iff in your department                                                                                             | А  | B                | С  | D |
| 7              | Amenities and assistance provided at the co                         | ollege sports ground                                                                                               | А  | NB               | С  | D |
| 8              |                                                                     |                                                                                                                    | А  | B                | С  | D |
| 9              | Support and assistance of the college entering                      | Support and assistance of the college office staff Helpfulness of the college grievance redressal committees/cells |    | В                | С  | D |
| 10             | Helpfulness of the conege grievance rearest                         | (a) Food quality                                                                                                   | А  | В                | S  | D |
|                | Canteen facilities                                                  | (b) Ambience                                                                                                       | А  | В                | V  | D |
| 11             |                                                                     | (c) Support staff                                                                                                  | А  | В                | e  | D |
| 12             | Wi-fi and internet facility                                         |                                                                                                                    | А  | В                | N  | D |
| 13             | College website                                                     |                                                                                                                    | Α  | B                | C  | D |
| 14             | Class room infrastructure                                           |                                                                                                                    | A  | В                | С  | D |
| 15             | Infrastructure in the girls' common room (for female students only) |                                                                                                                    | A  | В                | С  | D |
| 15             | illitastructure in the girls comment,                               | (a) Games and sports                                                                                               | OA | 'В               | С  | D |
| 16             | Activities beyond the class room                                    | (b) NSS                                                                                                            | A  | В                | С  | D |
| 10             | Activities beyond the class room                                    | (c) Others                                                                                                         | А  | NB               | C  | D |
| 17             | Drinking water facility                                             |                                                                                                                    | Α  | B                | C  | D |
| 18             | Washroom cleanliness and maintenance                                |                                                                                                                    | А  | В                | re | D |
|                | Greenery in the college campus                                      |                                                                                                                    | NA | В                | С  | D |
| 19             | Cultural environment of the college                                 |                                                                                                                    | A  | В                | C  | D |
| 20             | Cultural Harmanicas                                                 |                                                                                                                    |    | B                | С  | D |
| 21             | Cleanliness and maintenance of the conege premises                  |                                                                                                                    |    |                  |    |   |

# Graphical Representation of Students' Feedback on College Administration (A.Y-2021-2022)

Total No of Respondents: 170
A= Excellent, B=Very Good, C=Good, D=Average

Jhargram Raj College

eacher Feedback Form (AY 2021-22)