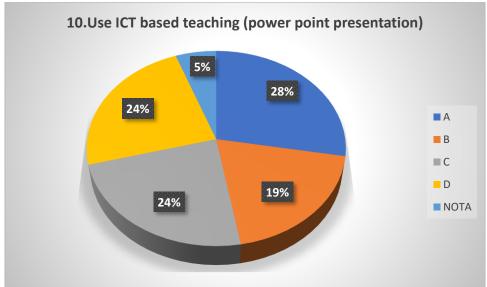

# Graphical Representation of Students' Feedback on College Administration (A.Y-2021-2022)

Total No of Respondents: 170
A= Excellent, B=Very Good, C=Good, D=Average

Jhargram Raj College

eacher Feedback Form (AY 2021-22)