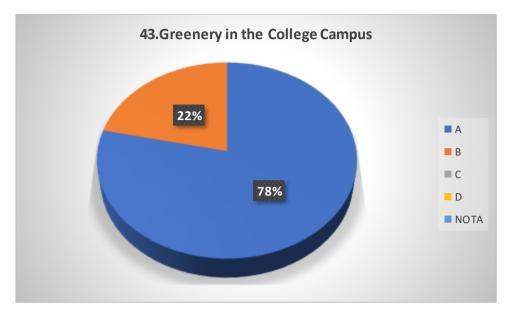

# Graphical Representation of Students' Feedback on College Administration (A.Y-2021-2022)

Total No of Respondents: 170
A= Excellent, B=Very Good, C=Good, D=Average

Jhargram Raj College

eacher Feedback Form (AY 2021-22)