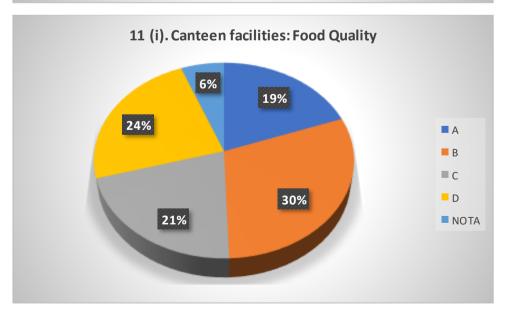

# Graphical Representation of Students' Feedback on College Administration (A.Y-2021-2022)

Total No of Respondents: 170
A= Excellent, B=Very Good, C=Good, D=Average

Jhargram Raj College

eacher Feedback Form (AY 2021-22)