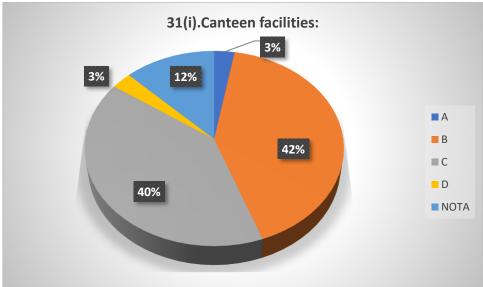

# Graphical Representation of Students' Feedback on College Administration (A.Y-2021-2022)

Total No of Respondents: 170
A= Excellent, B=Very Good, C=Good, D=Average

Jhargram Raj College

eacher Feedback Form (AY 2021-22)