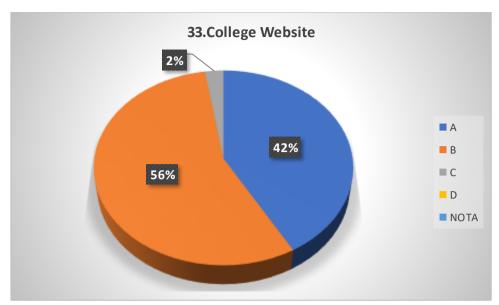

# Graphical Representation of Students' Feedback on College Administration (A.Y-2021-2022)

Total No of Respondents: 170
A= Excellent, B=Very Good, C=Good, D=Average

Jhargram Raj College

eacher Feedback Form (AY 2021-22)