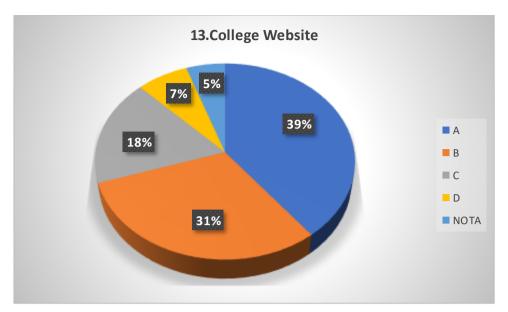

# Graphical Representation of Students' Feedback on College Administration (A.Y-2021-2022)

Total No of Respondents: 170
A= Excellent, B=Very Good, C=Good, D=Average

Jhargram Raj College

eacher Feedback Form (AY 2021-22)