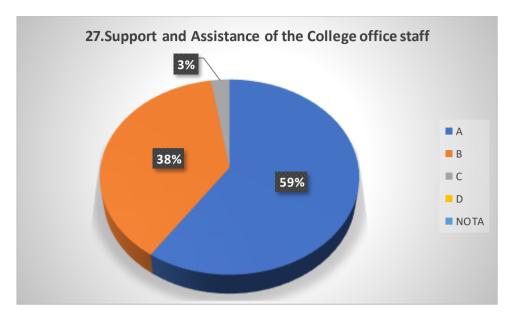

| - <u>-</u> . T | HOW WOULD YOU RATE THE FOLLOWING?                                   |                                                                                                                    |    | SELECT AN OPTION |    |   |
|----------------|---------------------------------------------------------------------|--------------------------------------------------------------------------------------------------------------------|----|------------------|----|---|
| <b>SL.</b>     | Physical infrastructure of the college library                      |                                                                                                                    |    | В                | С  | D |
|                | Collection of books, journals and reading material in the library.  |                                                                                                                    | W  | В                | С  | D |
| 2              | Support and assistance of the library staff                         |                                                                                                                    | VA | В                | С  | D |
| 3              | Infrastructure of the college computer labor                        | atory                                                                                                              | A  | В                | С  | D |
| 4              | Support and assistance of the computer laboration                   | oratory staff                                                                                                      | A  | В                | С  | D |
| 5              | Infrastructure of the laboratories in your de                       |                                                                                                                    | A  | В                | С  | D |
| 6              | Support and assistance of the laboratory sta                        | iff in your department                                                                                             | А  | B                | С  | D |
| 7              | Amenities and assistance provided at the co                         | ollege sports ground                                                                                               | А  | NB               | С  | D |
| 8              |                                                                     |                                                                                                                    | А  | B                | С  | D |
| 9              | Support and assistance of the college entering                      | Support and assistance of the college office staff Helpfulness of the college grievance redressal committees/cells |    | В                | С  | D |
| 10             | Helpfulness of the conege grievance rearest                         | (a) Food quality                                                                                                   | А  | В                | S  | D |
|                | Canteen facilities                                                  | (b) Ambience                                                                                                       | А  | В                | V  | D |
| 11             |                                                                     | (c) Support staff                                                                                                  | А  | В                | e  | D |
| 12             | Wi-fi and internet facility                                         |                                                                                                                    | А  | В                | N  | D |
| 13             | College website                                                     |                                                                                                                    | Α  | B                | C  | D |
| 14             | Class room infrastructure                                           |                                                                                                                    | A  | В                | С  | D |
| 15             | Infrastructure in the girls' common room (for female students only) |                                                                                                                    | A  | В                | С  | D |
| 15             | illitastructure in the girls comment,                               | (a) Games and sports                                                                                               | OA | 'В               | С  | D |
| 16             | Activities beyond the class room                                    | (b) NSS                                                                                                            | A  | В                | С  | D |
| 10             | Activities beyond the class room                                    | (c) Others                                                                                                         | А  | NB               | C  | D |
| 17             | Drinking water facility                                             |                                                                                                                    | Α  | B                | C  | D |
| 18             | Washroom cleanliness and maintenance                                |                                                                                                                    | А  | В                | re | D |
|                | Greenery in the college campus                                      |                                                                                                                    | NA | В                | С  | D |
| 19             | Cultural environment of the college                                 |                                                                                                                    | A  | В                | C  | D |
| 20             | Cultural Harmanicas                                                 |                                                                                                                    |    | B                | С  | D |
| 21             | Cleanliness and maintenance of the conege premises                  |                                                                                                                    |    |                  |    |   |

# Graphical Representation of Students' Feedback on College Administration (A.Y-2021-2022)

Total No of Respondents: 170
A= Excellent, B=Very Good, C=Good, D=Average

Jhargram Raj College

eacher Feedback Form (AY 2021-22)