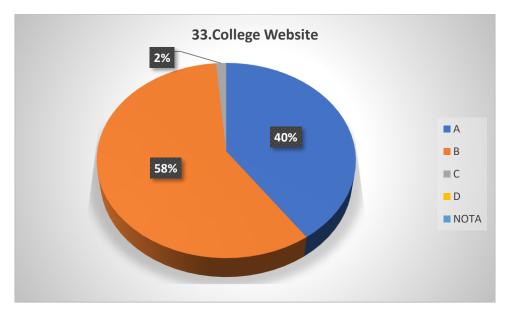

# Graphical Representation of Students' Feedback on College Administration (A.Y-2021-2022)

Total No of Respondents: 170
A= Excellent, B=Very Good, C=Good, D=Average

Jhargram Raj College

eacher Feedback Form (AY 2021-22)