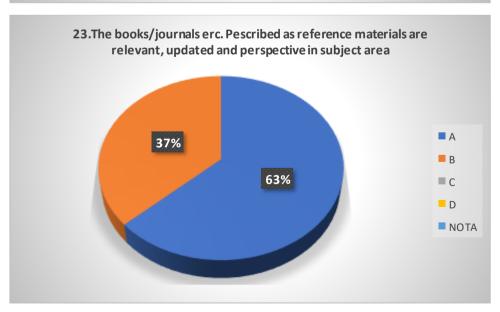

# Graphical Representation of Students' Feedback on College Administration (A.Y-2021-2022)

Total No of Respondents: 170
A= Excellent, B=Very Good, C=Good, D=Average

Jhargram Raj College

eacher Feedback Form (AY 2021-22)