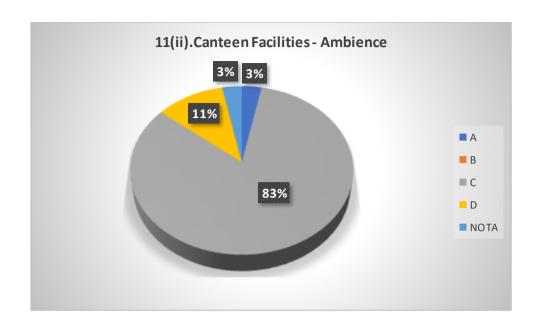

# Graphical Representation of Students' Feedback on College Administration (A.Y-2021-2022)

Total No of Respondents: 170
A= Excellent, B=Very Good, C=Good, D=Average

Jhargram Raj College

eacher Feedback Form (AY 2021-22)