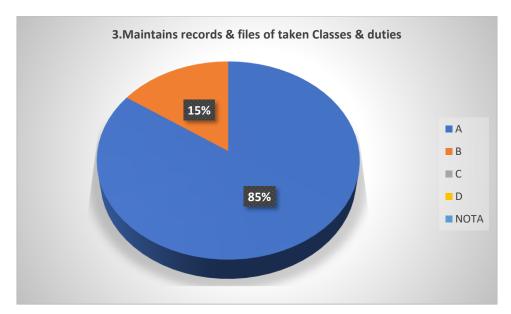

# Graphical Representation of Students' Feedback on College Administration (A.Y-2021-2022)

Total No of Respondents: 170
A= Excellent, B=Very Good, C=Good, D=Average

Jhargram Raj College

eacher Feedback Form (AY 2021-22)