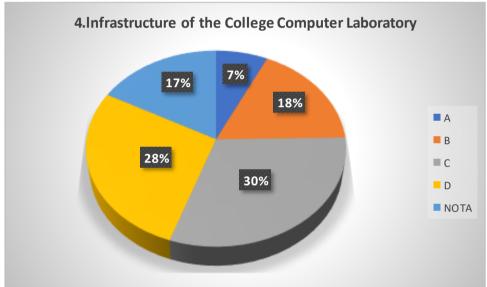

# Graphical Representation of Students' Feedback on College Administration (A.Y-2021-2022)

Total No of Respondents: 170
A= Excellent, B=Very Good, C=Good, D=Average

Jhargram Raj College

eacher Feedback Form (AY 2021-22)