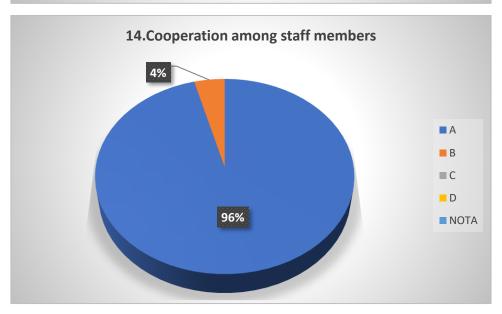

# Graphical Representation of Students' Feedback on College Administration (A.Y-2021-2022)

Total No of Respondents: 170
A= Excellent, B=Very Good, C=Good, D=Average

Jhargram Raj College

eacher Feedback Form (AY 2021-22)