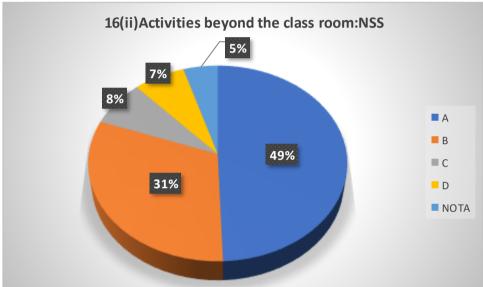

# Graphical Representation of Students' Feedback on College Administration (A.Y-2021-2022)

Total No of Respondents: 170
A= Excellent, B=Very Good, C=Good, D=Average

Jhargram Raj College

eacher Feedback Form (AY 2021-22)