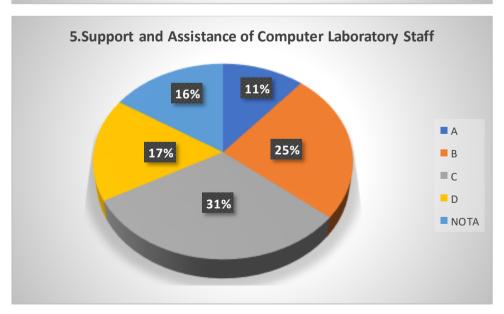

# Graphical Representation of Students' Feedback on College Administration (A.Y-2021-2022)

Total No of Respondents: 170
A= Excellent, B=Very Good, C=Good, D=Average

Jhargram Raj College

eacher Feedback Form (AY 2021-22)