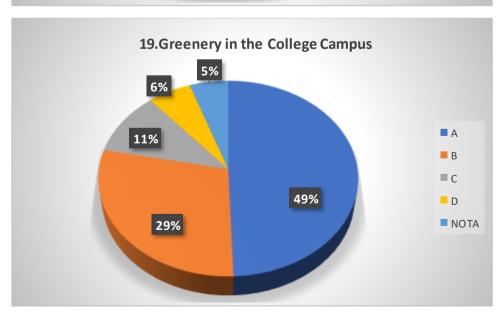

| - <u>-</u> . T | HOW WOULD YOU RATE THE FOLLOWING?                                   |                                                                                                                    |    | SELECT AN OPTION |    |   |
|----------------|---------------------------------------------------------------------|--------------------------------------------------------------------------------------------------------------------|----|------------------|----|---|
| <b>SL.</b>     | Physical infrastructure of the college library                      |                                                                                                                    |    | В                | С  | D |
|                | Collection of books, journals and reading material in the library.  |                                                                                                                    | W  | В                | С  | D |
| 2              | Support and assistance of the library staff                         |                                                                                                                    | VA | В                | С  | D |
| 3              | Infrastructure of the college computer labor                        | atory                                                                                                              | A  | В                | С  | D |
| 4              | Support and assistance of the computer laboration                   | oratory staff                                                                                                      | A  | В                | С  | D |
| 5              | Infrastructure of the laboratories in your de                       |                                                                                                                    | A  | В                | С  | D |
| 6              | Support and assistance of the laboratory sta                        | iff in your department                                                                                             | А  | B                | С  | D |
| 7              | Amenities and assistance provided at the co                         | ollege sports ground                                                                                               | А  | NB               | С  | D |
| 8              |                                                                     |                                                                                                                    | А  | B                | С  | D |
| 9              | Support and assistance of the college entering                      | Support and assistance of the college office staff Helpfulness of the college grievance redressal committees/cells |    | В                | С  | D |
| 10             | Helpfulness of the conege grievance rearest                         | (a) Food quality                                                                                                   | А  | В                | S  | D |
|                | Canteen facilities                                                  | (b) Ambience                                                                                                       | А  | В                | V  | D |
| 11             |                                                                     | (c) Support staff                                                                                                  | А  | В                | e  | D |
| 12             | Wi-fi and internet facility                                         |                                                                                                                    | А  | В                | N  | D |
| 13             | College website                                                     |                                                                                                                    | Α  | B                | C  | D |
| 14             | Class room infrastructure                                           |                                                                                                                    | A  | В                | С  | D |
| 15             | Infrastructure in the girls' common room (for female students only) |                                                                                                                    | A  | В                | С  | D |
| 15             | illitastructure in the girls comment,                               | (a) Games and sports                                                                                               | OA | 'В               | С  | D |
| 16             | Activities beyond the class room                                    | (b) NSS                                                                                                            | A  | В                | С  | D |
| 10             | Activities beyond the class room                                    | (c) Others                                                                                                         | А  | NB               | C  | D |
| 17             | Drinking water facility                                             |                                                                                                                    | Α  | B                | C  | D |
| 18             | Washroom cleanliness and maintenance                                |                                                                                                                    | А  | В                | re | D |
|                | Greenery in the college campus                                      |                                                                                                                    | NA | В                | С  | D |
| 19             | Cultural environment of the college                                 |                                                                                                                    | A  | В                | C  | D |
| 20             | Cultural Harmanicas                                                 |                                                                                                                    |    | B                | С  | D |
| 21             | Cleanliness and maintenance of the conege premises                  |                                                                                                                    |    |                  |    |   |

# Graphical Representation of Students' Feedback on College Administration (A.Y-2021-2022)

Total No of Respondents: 170
A= Excellent, B=Very Good, C=Good, D=Average

Jhargram Raj College

eacher Feedback Form (AY 2021-22)