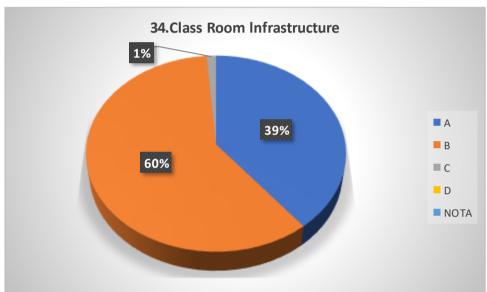

# Graphical Representation of Students' Feedback on College Administration (A.Y-2021-2022)

Total No of Respondents: 170
A= Excellent, B=Very Good, C=Good, D=Average

Jhargram Raj College

eacher Feedback Form (AY 2021-22)