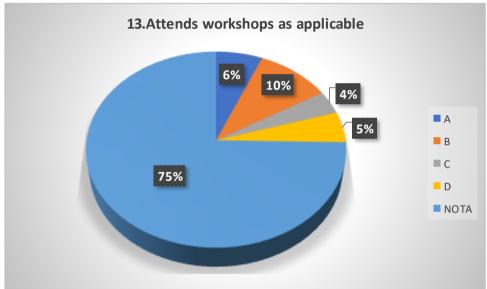

# Graphical Representation of Students' Feedback on College Administration (A.Y-2021-2022)

Total No of Respondents: 170
A= Excellent, B=Very Good, C=Good, D=Average

Jhargram Raj College

eacher Feedback Form (AY 2021-22)