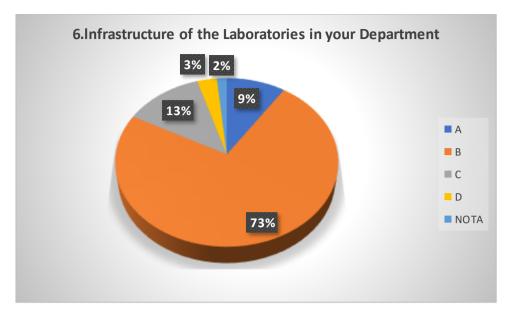

# Graphical Representation of Students' Feedback on College Administration (A.Y-2021-2022)

Total No of Respondents: 170
A= Excellent, B=Very Good, C=Good, D=Average

Jhargram Raj College

eacher Feedback Form (AY 2021-22)