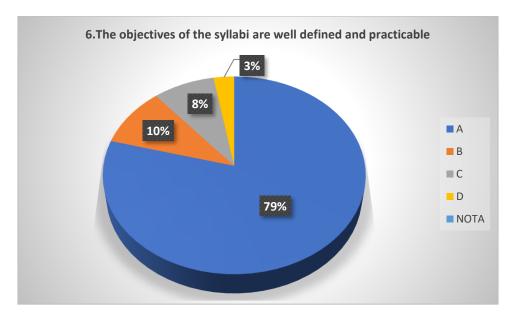

# Graphical Representation of Students' Feedback on College Administration (A.Y-2021-2022)

Total No of Respondents: 170
A= Excellent, B=Very Good, C=Good, D=Average

Jhargram Raj College

eacher Feedback Form (AY 2021-22)