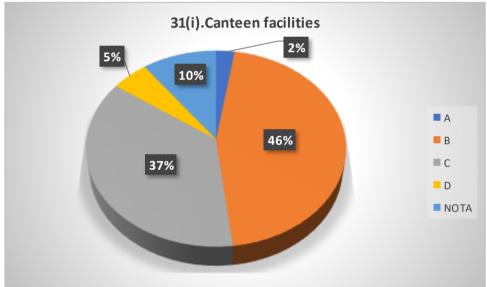

# Graphical Representation of Students' Feedback on College Administration (A.Y-2021-2022)

Total No of Respondents: 170
A= Excellent, B=Very Good, C=Good, D=Average

Jhargram Raj College

eacher Feedback Form (AY 2021-22)