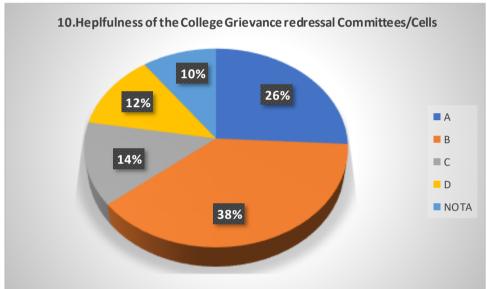

| - <u>-</u> . T | HOW WOULD YOU RATE THE FOLLOWING?                                   |                                                                                                                    |    | SELECT AN OPTION |    |   |
|----------------|---------------------------------------------------------------------|--------------------------------------------------------------------------------------------------------------------|----|------------------|----|---|
| <b>SL.</b>     | Physical infrastructure of the college library                      |                                                                                                                    |    | В                | С  | D |
|                | Collection of books, journals and reading material in the library.  |                                                                                                                    | W  | В                | С  | D |
| 2              | Support and assistance of the library staff                         |                                                                                                                    | VA | В                | С  | D |
| 3              | Infrastructure of the college computer labor                        | atory                                                                                                              | A  | В                | С  | D |
| 4              | Support and assistance of the computer laboration                   | oratory staff                                                                                                      | A  | В                | С  | D |
| 5              | Infrastructure of the laboratories in your de                       |                                                                                                                    | A  | В                | С  | D |
| 6              | Support and assistance of the laboratory sta                        | iff in your department                                                                                             | А  | B                | С  | D |
| 7              | Amenities and assistance provided at the co                         | ollege sports ground                                                                                               | А  | NB               | С  | D |
| 8              |                                                                     |                                                                                                                    | А  | B                | С  | D |
| 9              | Support and assistance of the college entering                      | Support and assistance of the college office staff Helpfulness of the college grievance redressal committees/cells |    | В                | С  | D |
| 10             | Helpfulness of the conege grievance rearest                         | (a) Food quality                                                                                                   | А  | В                | S  | D |
|                | Canteen facilities                                                  | (b) Ambience                                                                                                       | А  | В                | V  | D |
| 11             |                                                                     | (c) Support staff                                                                                                  | А  | В                | e  | D |
| 12             | Wi-fi and internet facility                                         |                                                                                                                    | А  | В                | N  | D |
| 13             | College website                                                     |                                                                                                                    | Α  | B                | C  | D |
| 14             | Class room infrastructure                                           |                                                                                                                    | A  | В                | С  | D |
| 15             | Infrastructure in the girls' common room (for female students only) |                                                                                                                    | A  | В                | С  | D |
| 15             | illitastructure in the girls comment,                               | (a) Games and sports                                                                                               | OA | 'В               | С  | D |
| 16             | Activities beyond the class room                                    | (b) NSS                                                                                                            | A  | В                | С  | D |
| 10             | Activities beyond the class room                                    | (c) Others                                                                                                         | А  | NB               | C  | D |
| 17             | Drinking water facility                                             |                                                                                                                    | Α  | B                | C  | D |
| 18             | Washroom cleanliness and maintenance                                |                                                                                                                    | А  | В                | re | D |
|                | Greenery in the college campus                                      |                                                                                                                    | NA | В                | С  | D |
| 19             | Cultural environment of the college                                 |                                                                                                                    | A  | В                | C  | D |
| 20             | Cultural Harmanicas                                                 |                                                                                                                    |    | B                | С  | D |
| 21             | Cleanliness and maintenance of the conege premises                  |                                                                                                                    |    |                  |    |   |

# Graphical Representation of Students' Feedback on College Administration (A.Y-2021-2022)

Total No of Respondents: 170
A= Excellent, B=Very Good, C=Good, D=Average

Jhargram Raj College

eacher Feedback Form (AY 2021-22)