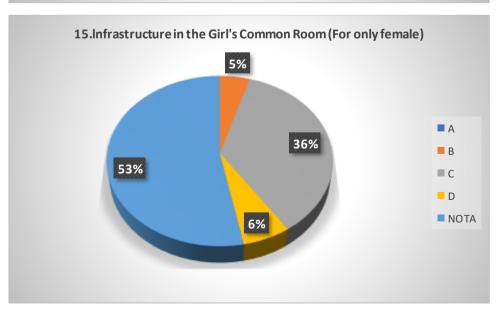

| - <u>-</u> . T | HOW WOULD YOU RATE THE FOLLOWING?                                   |                                                                                                                    |    | SELECT AN OPTION |    |   |
|----------------|---------------------------------------------------------------------|--------------------------------------------------------------------------------------------------------------------|----|------------------|----|---|
| <b>SL.</b>     | Physical infrastructure of the college library                      |                                                                                                                    |    | В                | С  | D |
|                | Collection of books, journals and reading material in the library.  |                                                                                                                    | W  | В                | С  | D |
| 2              | Support and assistance of the library staff                         |                                                                                                                    | VA | В                | С  | D |
| 3              | Infrastructure of the college computer labor                        | atory                                                                                                              | A  | В                | С  | D |
| 4              | Support and assistance of the computer laboration                   | oratory staff                                                                                                      | A  | В                | С  | D |
| 5              | Infrastructure of the laboratories in your de                       |                                                                                                                    | A  | В                | С  | D |
| 6              | Support and assistance of the laboratory sta                        | iff in your department                                                                                             | А  | B                | С  | D |
| 7              | Amenities and assistance provided at the co                         | ollege sports ground                                                                                               | А  | NB               | С  | D |
| 8              |                                                                     |                                                                                                                    | А  | B                | С  | D |
| 9              | Support and assistance of the college entering                      | Support and assistance of the college office staff Helpfulness of the college grievance redressal committees/cells |    | В                | С  | D |
| 10             | Helpfulness of the conege grievance rearest                         | (a) Food quality                                                                                                   | А  | В                | S  | D |
|                | Canteen facilities                                                  | (b) Ambience                                                                                                       | А  | В                | V  | D |
| 11             |                                                                     | (c) Support staff                                                                                                  | А  | В                | e  | D |
| 12             | Wi-fi and internet facility                                         |                                                                                                                    | А  | В                | N  | D |
| 13             | College website                                                     |                                                                                                                    | Α  | B                | C  | D |
| 14             | Class room infrastructure                                           |                                                                                                                    | A  | В                | С  | D |
| 15             | Infrastructure in the girls' common room (for female students only) |                                                                                                                    | A  | В                | С  | D |
| 15             | illitastructure in the girls comment,                               | (a) Games and sports                                                                                               | OA | 'В               | С  | D |
| 16             | Activities beyond the class room                                    | (b) NSS                                                                                                            | A  | В                | С  | D |
| 10             | Activities beyond the class room                                    | (c) Others                                                                                                         | А  | NB               | C  | D |
| 17             | Drinking water facility                                             |                                                                                                                    | Α  | B                | C  | D |
| 18             | Washroom cleanliness and maintenance                                |                                                                                                                    | А  | В                | re | D |
|                | Greenery in the college campus                                      |                                                                                                                    | NA | В                | С  | D |
| 19             | Cultural environment of the college                                 |                                                                                                                    | A  | В                | C  | D |
| 20             | Cultural Harmanicas                                                 |                                                                                                                    |    | B                | С  | D |
| 21             | Cleanliness and maintenance of the conege premises                  |                                                                                                                    |    |                  |    |   |

# Graphical Representation of Students' Feedback on College Administration (A.Y-2021-2022)

Total No of Respondents: 170
A= Excellent, B=Very Good, C=Good, D=Average

Jhargram Raj College

eacher Feedback Form (AY 2021-22)