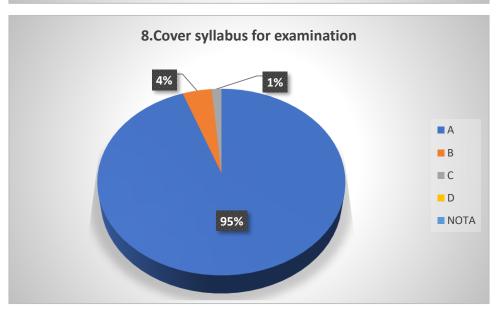

# Graphical Representation of Students' Feedback on College Administration (A.Y-2021-2022)

Total No of Respondents: 170
A= Excellent, B=Very Good, C=Good, D=Average

Jhargram Raj College

eacher Feedback Form (AY 2021-22)