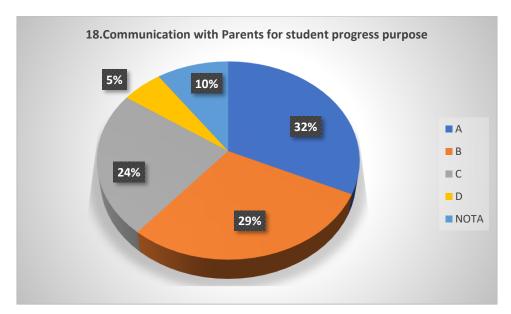

# Graphical Representation of Students' Feedback on College Administration (A.Y-2021-2022)

Total No of Respondents: 170
A= Excellent, B=Very Good, C=Good, D=Average

Jhargram Raj College

eacher Feedback Form (AY 2021-22)