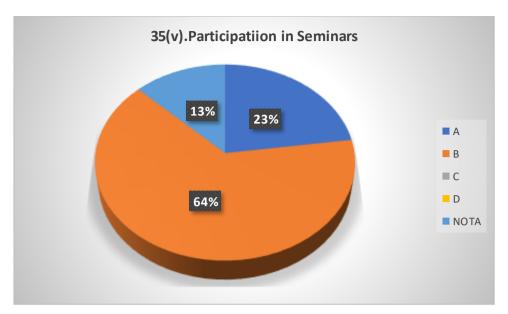

# Graphical Representation of Students' Feedback on College Administration (A.Y-2021-2022)

Total No of Respondents: 170
A= Excellent, B=Very Good, C=Good, D=Average

Jhargram Raj College

eacher Feedback Form (AY 2021-22)