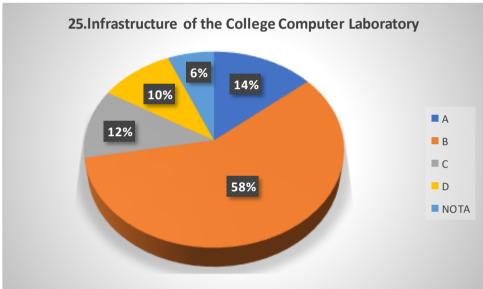

# Graphical Representation of Students' Feedback on College Administration (A.Y-2021-2022)

Total No of Respondents: 170
A= Excellent, B=Very Good, C=Good, D=Average

Jhargram Raj College

eacher Feedback Form (AY 2021-22)