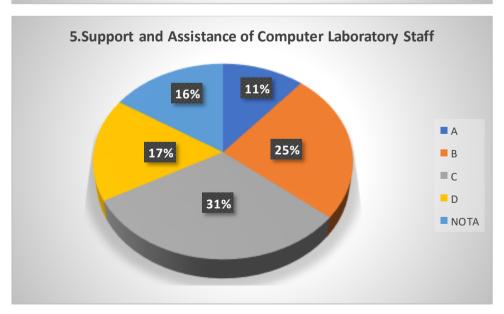

# Graphical Representation of Students' Feedback on College Administration (A.Y-2021-2022)

Total No of Respondents: 170
A= Excellent, B=Very Good, C=Good, D=Average

Jhargram Raj College

eacher Feedback Form (AY 2021-22)

| - <u>-</u> . T | HOW WOULD YOU RATE THE FOLLOWING?                                   |                                                                                                                    |    | SELECT AN OPTION |    |   |
|----------------|---------------------------------------------------------------------|--------------------------------------------------------------------------------------------------------------------|----|------------------|----|---|
| <b>SL.</b>     | Physical infrastructure of the college library                      |                                                                                                                    |    | В                | С  | D |
|                | Collection of books, journals and reading material in the library.  |                                                                                                                    | W  | В                | С  | D |
| 2              | Support and assistance of the library staff                         |                                                                                                                    | VA | В                | С  | D |
| 3              | Infrastructure of the college computer labor                        | atory                                                                                                              | A  | В                | С  | D |
| 4              | Support and assistance of the computer laboration                   | oratory staff                                                                                                      | A  | В                | С  | D |
| 5              | Infrastructure of the laboratories in your de                       |                                                                                                                    | A  | В                | С  | D |
| 6              | Support and assistance of the laboratory sta                        | iff in your department                                                                                             | А  | B                | С  | D |
| 7              | Amenities and assistance provided at the co                         | ollege sports ground                                                                                               | А  | NB               | С  | D |
| 8              |                                                                     |                                                                                                                    | А  | B                | С  | D |
| 9              | Support and assistance of the college entering                      | Support and assistance of the college office staff Helpfulness of the college grievance redressal committees/cells |    | В                | С  | D |
| 10             | Helpfulness of the conege grievance rearest                         | (a) Food quality                                                                                                   | А  | В                | S  | D |
|                | Canteen facilities                                                  | (b) Ambience                                                                                                       | А  | В                | V  | D |
| 11             |                                                                     | (c) Support staff                                                                                                  | А  | В                | e  | D |
| 12             | Wi-fi and internet facility                                         |                                                                                                                    | А  | В                | N  | D |
| 13             | College website                                                     |                                                                                                                    | Α  | B                | C  | D |
| 14             | Class room infrastructure                                           |                                                                                                                    | A  | В                | С  | D |
| 15             | Infrastructure in the girls' common room (for female students only) |                                                                                                                    | A  | В                | С  | D |
| 15             | illitastructure in the girls comment,                               | (a) Games and sports                                                                                               | OA | 'В               | С  | D |
| 16             | Activities beyond the class room                                    | (b) NSS                                                                                                            | A  | В                | С  | D |
| 10             | Activities beyond the class room                                    | (c) Others                                                                                                         | А  | NB               | C  | D |
| 17             | Drinking water facility                                             |                                                                                                                    | Α  | B                | C  | D |
| 18             | Washroom cleanliness and maintenance                                |                                                                                                                    | А  | В                | re | D |
|                | Greenery in the college campus                                      |                                                                                                                    | NA | В                | С  | D |
| 19             | Cultural environment of the college                                 |                                                                                                                    | A  | В                | C  | D |
| 20             | Cultural Harmanicas                                                 |                                                                                                                    |    | B                | С  | D |
| 21             | Cleanliness and maintenance of the conege premises                  |                                                                                                                    |    |                  |    |   |