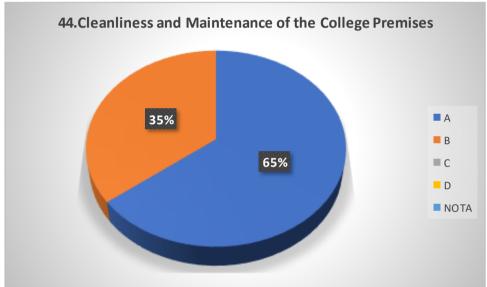

# Graphical Representation of Students' Feedback on College Administration (A.Y-2021-2022)

Total No of Respondents: 170
A= Excellent, B=Very Good, C=Good, D=Average

Jhargram Raj College

eacher Feedback Form (AY 2021-22)