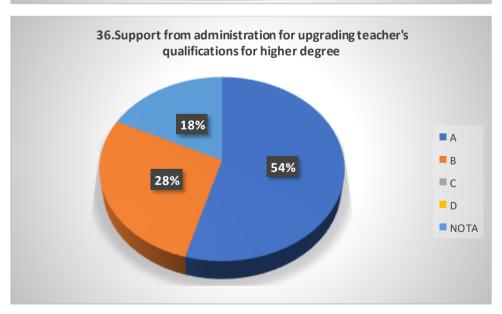

# Graphical Representation of Students' Feedback on College Administration (A.Y-2021-2022)

Total No of Respondents: 170
A= Excellent, B=Very Good, C=Good, D=Average

Jhargram Raj College

eacher Feedback Form (AY 2021-22)