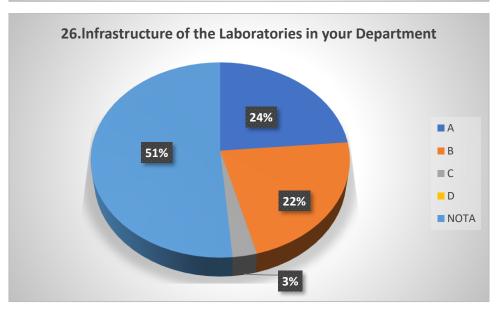

# Graphical Representation of Students' Feedback on College Administration (A.Y-2021-2022)

Total No of Respondents: 170
A= Excellent, B=Very Good, C=Good, D=Average

Jhargram Raj College

eacher Feedback Form (AY 2021-22)