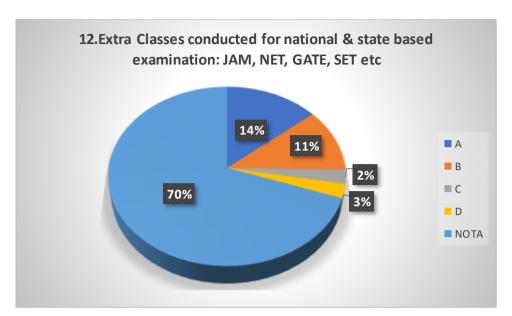

# Graphical Representation of Students' Feedback on College Administration (A.Y-2021-2022)

Total No of Respondents: 170
A= Excellent, B=Very Good, C=Good, D=Average

Jhargram Raj College

eacher Feedback Form (AY 2021-22)