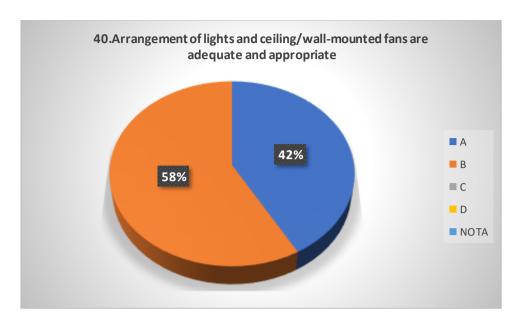

| - <u>-</u> . T | HOW WOULD YOU RATE THE FOLLOWING?                                   |                                                                                                                    |    | SELECT AN OPTION |    |   |
|----------------|---------------------------------------------------------------------|--------------------------------------------------------------------------------------------------------------------|----|------------------|----|---|
| <b>SL.</b>     | Physical infrastructure of the college library                      |                                                                                                                    |    | В                | С  | D |
|                | Collection of books, journals and reading material in the library.  |                                                                                                                    | W  | В                | С  | D |
| 2              | Support and assistance of the library staff                         |                                                                                                                    | VA | В                | С  | D |
| 3              | Infrastructure of the college computer labor                        | atory                                                                                                              | A  | В                | С  | D |
| 4              | Support and assistance of the computer laboration                   | oratory staff                                                                                                      | A  | В                | С  | D |
| 5              | Infrastructure of the laboratories in your de                       |                                                                                                                    | A  | В                | С  | D |
| 6              | Support and assistance of the laboratory sta                        | iff in your department                                                                                             | А  | B                | С  | D |
| 7              | Amenities and assistance provided at the co                         | ollege sports ground                                                                                               | А  | NB               | С  | D |
| 8              |                                                                     |                                                                                                                    | А  | B                | С  | D |
| 9              | Support and assistance of the college entering                      | Support and assistance of the college office staff Helpfulness of the college grievance redressal committees/cells |    | В                | С  | D |
| 10             | Helpfulness of the conege grievance rearest                         | (a) Food quality                                                                                                   | А  | В                | S  | D |
|                | Canteen facilities                                                  | (b) Ambience                                                                                                       | А  | В                | V  | D |
| 11             |                                                                     | (c) Support staff                                                                                                  | А  | В                | e  | D |
| 12             | Wi-fi and internet facility                                         |                                                                                                                    | А  | В                | N  | D |
| 13             | College website                                                     |                                                                                                                    | Α  | B                | C  | D |
| 14             | Class room infrastructure                                           |                                                                                                                    | A  | В                | С  | D |
| 15             | Infrastructure in the girls' common room (for female students only) |                                                                                                                    | A  | В                | С  | D |
| 15             | illitastructure in the girls comment,                               | (a) Games and sports                                                                                               | OA | 'В               | С  | D |
| 16             | Activities beyond the class room                                    | (b) NSS                                                                                                            | A  | В                | С  | D |
| 10             | Activities beyond the class room                                    | (c) Others                                                                                                         | А  | NB               | C  | D |
| 17             | Drinking water facility                                             |                                                                                                                    | Α  | B                | C  | D |
| 18             | Washroom cleanliness and maintenance                                |                                                                                                                    | А  | В                | re | D |
|                | Greenery in the college campus                                      |                                                                                                                    | NA | В                | С  | D |
| 19             | Cultural environment of the college                                 |                                                                                                                    | A  | В                | C  | D |
| 20             | Cultural Harmanicas                                                 |                                                                                                                    |    | B                | С  | D |
| 21             | Cleanliness and maintenance of the conege premises                  |                                                                                                                    |    |                  |    |   |

# Graphical Representation of Students' Feedback on College Administration (A.Y-2021-2022)

Total No of Respondents: 170
A= Excellent, B=Very Good, C=Good, D=Average

Jhargram Raj College

eacher Feedback Form (AY 2021-22)