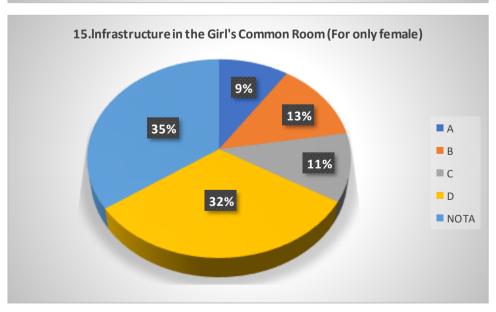

# Graphical Representation of Students' Feedback on College Administration (A.Y-2021-2022)

Total No of Respondents: 170
A= Excellent, B=Very Good, C=Good, D=Average

Jhargram Raj College

eacher Feedback Form (AY 2021-22)