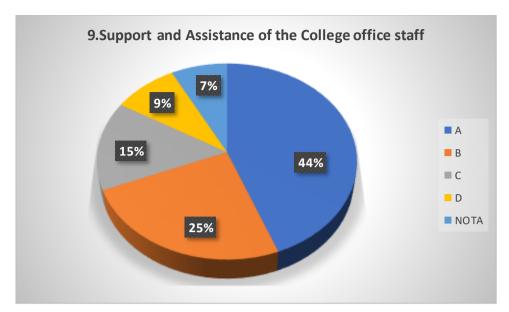

# Graphical Representation of Students' Feedback on College Administration (A.Y-2021-2022)

Total No of Respondents: 170
A= Excellent, B=Very Good, C=Good, D=Average

Jhargram Raj College

eacher Feedback Form (AY 2021-22)