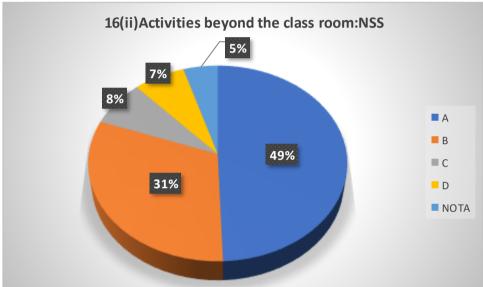

| - <u>-</u> . T | HOW WOULD YOU RATE THE FOLLOWING?                                   |                                                                                                                    |    | SELECT AN OPTION |    |   |
|----------------|---------------------------------------------------------------------|--------------------------------------------------------------------------------------------------------------------|----|------------------|----|---|
| <b>SL.</b>     | Physical infrastructure of the college library                      |                                                                                                                    |    | В                | С  | D |
|                | Collection of books, journals and reading material in the library.  |                                                                                                                    | W  | В                | С  | D |
| 2              | Support and assistance of the library staff                         |                                                                                                                    | VA | В                | С  | D |
| 3              | Infrastructure of the college computer labor                        | atory                                                                                                              | A  | В                | С  | D |
| 4              | Support and assistance of the computer laboration                   | oratory staff                                                                                                      | A  | В                | С  | D |
| 5              | Infrastructure of the laboratories in your de                       |                                                                                                                    | A  | В                | С  | D |
| 6              | Support and assistance of the laboratory sta                        | iff in your department                                                                                             | А  | B                | С  | D |
| 7              | Amenities and assistance provided at the co                         | ollege sports ground                                                                                               | А  | NB               | С  | D |
| 8              |                                                                     |                                                                                                                    | А  | B                | С  | D |
| 9              | Support and assistance of the college entering                      | Support and assistance of the college office staff Helpfulness of the college grievance redressal committees/cells |    | В                | С  | D |
| 10             | Helpfulness of the conege grievance rearest                         | (a) Food quality                                                                                                   | А  | В                | S  | D |
|                | Canteen facilities                                                  | (b) Ambience                                                                                                       | А  | В                | V  | D |
| 11             |                                                                     | (c) Support staff                                                                                                  | А  | В                | e  | D |
| 12             | Wi-fi and internet facility                                         |                                                                                                                    | А  | В                | N  | D |
| 13             | College website                                                     |                                                                                                                    | Α  | B                | C  | D |
| 14             | Class room infrastructure                                           |                                                                                                                    | A  | В                | С  | D |
| 15             | Infrastructure in the girls' common room (for female students only) |                                                                                                                    | A  | В                | С  | D |
| 15             | illitastructure in the girls comment,                               | (a) Games and sports                                                                                               | OA | 'В               | С  | D |
| 16             | Activities beyond the class room                                    | (b) NSS                                                                                                            | A  | В                | С  | D |
| 10             | Activities beyond the class room                                    | (c) Others                                                                                                         | А  | NB               | C  | D |
| 17             | Drinking water facility                                             |                                                                                                                    | Α  | B                | C  | D |
| 18             | Washroom cleanliness and maintenance                                |                                                                                                                    | А  | В                | re | D |
|                | Greenery in the college campus                                      |                                                                                                                    | NA | В                | С  | D |
| 19             | Cultural environment of the college                                 |                                                                                                                    | A  | В                | C  | D |
| 20             | Cultural Harmanicas                                                 |                                                                                                                    |    | B                | С  | D |
| 21             | Cleanliness and maintenance of the conege premises                  |                                                                                                                    |    |                  |    |   |

# Graphical Representation of Students' Feedback on College Administration (A.Y-2021-2022)

Total No of Respondents: 170
A= Excellent, B=Very Good, C=Good, D=Average

Jhargram Raj College

eacher Feedback Form (AY 2021-22)