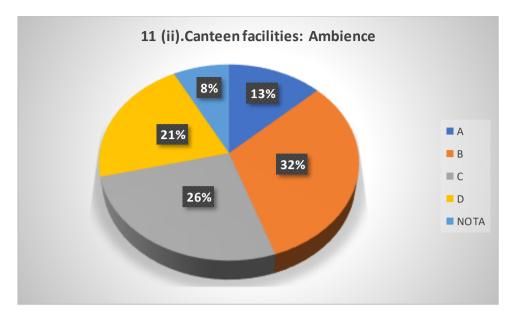

# Graphical Representation of Students' Feedback on College Administration (A.Y-2021-2022)

Total No of Respondents: 170
A= Excellent, B=Very Good, C=Good, D=Average

Jhargram Raj College

eacher Feedback Form (AY 2021-22)