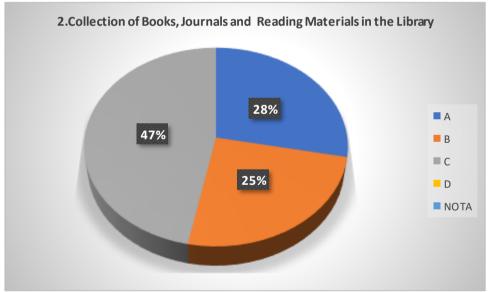

| - <u>-</u> . T | HOW WOULD YOU RATE THE FOLLOWING?                                   |                                                                                                                    |    | SELECT AN OPTION |    |   |
|----------------|---------------------------------------------------------------------|--------------------------------------------------------------------------------------------------------------------|----|------------------|----|---|
| <b>SL.</b>     | Physical infrastructure of the college library                      |                                                                                                                    |    | В                | С  | D |
|                | Collection of books, journals and reading material in the library.  |                                                                                                                    | W  | В                | С  | D |
| 2              | Support and assistance of the library staff                         |                                                                                                                    | VA | В                | С  | D |
| 3              | Infrastructure of the college computer labor                        | atory                                                                                                              | A  | В                | С  | D |
| 4              | Support and assistance of the computer laboration                   | oratory staff                                                                                                      | A  | В                | С  | D |
| 5              | Infrastructure of the laboratories in your de                       |                                                                                                                    | A  | В                | С  | D |
| 6              | Support and assistance of the laboratory sta                        | iff in your department                                                                                             | А  | B                | С  | D |
| 7              | Amenities and assistance provided at the co                         | ollege sports ground                                                                                               | А  | NB               | С  | D |
| 8              |                                                                     |                                                                                                                    | А  | B                | С  | D |
| 9              | Support and assistance of the college entering                      | Support and assistance of the college office staff Helpfulness of the college grievance redressal committees/cells |    | В                | С  | D |
| 10             | Helpfulness of the conege grievance rearest                         | (a) Food quality                                                                                                   | А  | В                | S  | D |
|                | Canteen facilities                                                  | (b) Ambience                                                                                                       | А  | В                | V  | D |
| 11             |                                                                     | (c) Support staff                                                                                                  | А  | В                | e  | D |
| 12             | Wi-fi and internet facility                                         |                                                                                                                    | А  | В                | N  | D |
| 13             | College website                                                     |                                                                                                                    | Α  | B                | C  | D |
| 14             | Class room infrastructure                                           |                                                                                                                    | A  | В                | С  | D |
| 15             | Infrastructure in the girls' common room (for female students only) |                                                                                                                    | A  | В                | С  | D |
| 15             | illitastructure in the girls comment,                               | (a) Games and sports                                                                                               | OA | 'В               | С  | D |
| 16             | Activities beyond the class room                                    | (b) NSS                                                                                                            | A  | В                | С  | D |
| 10             | Activities beyond the class room                                    | (c) Others                                                                                                         | А  | NB               | C  | D |
| 17             | Drinking water facility                                             |                                                                                                                    | Α  | B                | C  | D |
| 18             | Washroom cleanliness and maintenance                                |                                                                                                                    | А  | В                | re | D |
|                | Greenery in the college campus                                      |                                                                                                                    | NA | В                | С  | D |
| 19             | Cultural environment of the college                                 |                                                                                                                    | A  | В                | C  | D |
| 20             | Cultural Harmanicas                                                 |                                                                                                                    |    | B                | С  | D |
| 21             | Cleanliness and maintenance of the conege premises                  |                                                                                                                    |    |                  |    |   |

# Graphical Representation of Students' Feedback on College Administration (A.Y-2021-2022)

Total No of Respondents: 170
A= Excellent, B=Very Good, C=Good, D=Average

Jhargram Raj College

eacher Feedback Form (AY 2021-22)