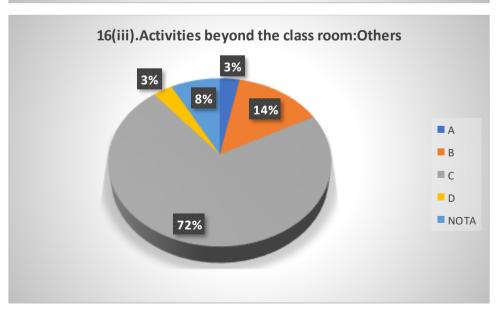

| - <u>-</u> . T | HOW WOULD YOU RATE THE FOLLOWING?                                   |                                                                                                                    |    | SELECT AN OPTION |    |   |
|----------------|---------------------------------------------------------------------|--------------------------------------------------------------------------------------------------------------------|----|------------------|----|---|
| <b>SL.</b>     | Physical infrastructure of the college library                      |                                                                                                                    |    | В                | С  | D |
|                | Collection of books, journals and reading material in the library.  |                                                                                                                    | W  | В                | С  | D |
| 2              | Support and assistance of the library staff                         |                                                                                                                    | VA | В                | С  | D |
| 3              | Infrastructure of the college computer labor                        | atory                                                                                                              | A  | В                | С  | D |
| 4              | Support and assistance of the computer laboration                   | oratory staff                                                                                                      | A  | В                | С  | D |
| 5              | Infrastructure of the laboratories in your de                       |                                                                                                                    | A  | В                | С  | D |
| 6              | Support and assistance of the laboratory sta                        | iff in your department                                                                                             | А  | B                | С  | D |
| 7              | Amenities and assistance provided at the co                         | ollege sports ground                                                                                               | А  | NB               | С  | D |
| 8              |                                                                     |                                                                                                                    | А  | B                | С  | D |
| 9              | Support and assistance of the college entering                      | Support and assistance of the college office staff Helpfulness of the college grievance redressal committees/cells |    | В                | С  | D |
| 10             | Helpfulness of the conege grievance rearest                         | (a) Food quality                                                                                                   | А  | В                | S  | D |
|                | Canteen facilities                                                  | (b) Ambience                                                                                                       | А  | В                | V  | D |
| 11             |                                                                     | (c) Support staff                                                                                                  | А  | В                | e  | D |
| 12             | Wi-fi and internet facility                                         |                                                                                                                    | А  | В                | N  | D |
| 13             | College website                                                     |                                                                                                                    | Α  | B                | C  | D |
| 14             | Class room infrastructure                                           |                                                                                                                    | A  | В                | С  | D |
| 15             | Infrastructure in the girls' common room (for female students only) |                                                                                                                    | A  | В                | С  | D |
| 15             | illitastructure in the girls comment,                               | (a) Games and sports                                                                                               | OA | 'В               | С  | D |
| 16             | Activities beyond the class room                                    | (b) NSS                                                                                                            | A  | В                | С  | D |
| 10             | Activities beyond the class room                                    | (c) Others                                                                                                         | А  | NB               | C  | D |
| 17             | Drinking water facility                                             |                                                                                                                    | Α  | B                | C  | D |
| 18             | Washroom cleanliness and maintenance                                |                                                                                                                    | А  | В                | re | D |
|                | Greenery in the college campus                                      |                                                                                                                    | NA | В                | С  | D |
| 19             | Cultural environment of the college                                 |                                                                                                                    | A  | В                | C  | D |
| 20             | Cultural Harmanicas                                                 |                                                                                                                    |    | B                | С  | D |
| 21             | Cleanliness and maintenance of the conege premises                  |                                                                                                                    |    |                  |    |   |

# Graphical Representation of Students' Feedback on College Administration (A.Y-2021-2022)

Total No of Respondents: 170
A= Excellent, B=Very Good, C=Good, D=Average

Jhargram Raj College

eacher Feedback Form (AY 2021-22)