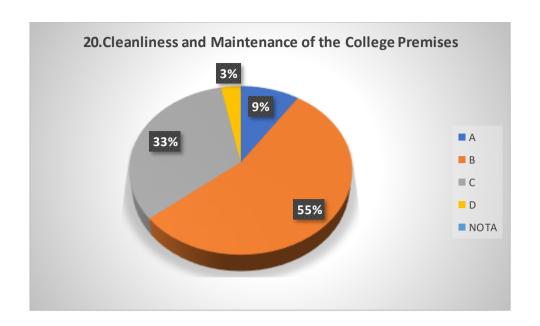

| - <u>-</u> . T | HOW WOULD YOU RATE THE FOLLOWING?                                   |                                                                                                                    |    | SELECT AN OPTION |    |   |
|----------------|---------------------------------------------------------------------|--------------------------------------------------------------------------------------------------------------------|----|------------------|----|---|
| <b>SL.</b>     | Physical infrastructure of the college library                      |                                                                                                                    |    | В                | С  | D |
|                | Collection of books, journals and reading material in the library.  |                                                                                                                    | W  | В                | С  | D |
| 2              | Support and assistance of the library staff                         |                                                                                                                    | VA | В                | С  | D |
| 3              | Infrastructure of the college computer labor                        | atory                                                                                                              | A  | В                | С  | D |
| 4              | Support and assistance of the computer laboration                   | oratory staff                                                                                                      | A  | В                | С  | D |
| 5              | Infrastructure of the laboratories in your de                       |                                                                                                                    | A  | В                | С  | D |
| 6              | Support and assistance of the laboratory sta                        | iff in your department                                                                                             | А  | B                | С  | D |
| 7              | Amenities and assistance provided at the co                         | ollege sports ground                                                                                               | А  | NB               | С  | D |
| 8              |                                                                     |                                                                                                                    | А  | B                | С  | D |
| 9              | Support and assistance of the college entering                      | Support and assistance of the college office staff Helpfulness of the college grievance redressal committees/cells |    | В                | С  | D |
| 10             | Helpfulness of the conege grievance rearest                         | (a) Food quality                                                                                                   | А  | В                | S  | D |
|                | Canteen facilities                                                  | (b) Ambience                                                                                                       | А  | В                | V  | D |
| 11             |                                                                     | (c) Support staff                                                                                                  | А  | В                | e  | D |
| 12             | Wi-fi and internet facility                                         |                                                                                                                    | А  | В                | N  | D |
| 13             | College website                                                     |                                                                                                                    | Α  | B                | C  | D |
| 14             | Class room infrastructure                                           |                                                                                                                    | A  | В                | С  | D |
| 15             | Infrastructure in the girls' common room (for female students only) |                                                                                                                    | A  | В                | С  | D |
| 15             | illitastructure in the girls comment,                               | (a) Games and sports                                                                                               | OA | 'В               | С  | D |
| 16             | Activities beyond the class room                                    | (b) NSS                                                                                                            | A  | В                | С  | D |
| 10             | Activities beyond the class room                                    | (c) Others                                                                                                         | А  | NB               | C  | D |
| 17             | Drinking water facility                                             |                                                                                                                    | Α  | B                | C  | D |
| 18             | Washroom cleanliness and maintenance                                |                                                                                                                    | А  | В                | re | D |
|                | Greenery in the college campus                                      |                                                                                                                    | NA | В                | С  | D |
| 19             | Cultural environment of the college                                 |                                                                                                                    | A  | В                | C  | D |
| 20             | Cultural Harmanicas                                                 |                                                                                                                    |    | B                | С  | D |
| 21             | Cleanliness and maintenance of the conege premises                  |                                                                                                                    |    |                  |    |   |

# Graphical Representation of Students' Feedback on College Administration (A.Y-2021-2022)

Total No of Respondents: 170
A= Excellent, B=Very Good, C=Good, D=Average

Jhargram Raj College

eacher Feedback Form (AY 2021-22)