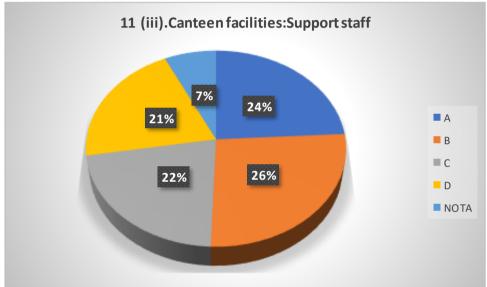

# Graphical Representation of Students' Feedback on College Administration (A.Y-2018-2019)

Total No of Respondents: 64

A= Excellent, B=Very Good, C=Good, D=Average

# Graphical Representation of Students' Feedback on College Administration (A.Y-2021-2022)

Total No of Respondents: 170
A= Excellent, B=Very Good, C=Good, D=Average

Jhargram Raj College

eacher Feedback Form (AY 2021-22)