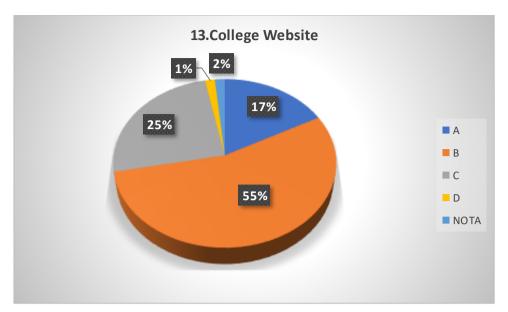

| - <u>-</u> . T | HOW WOULD YOU RATE THE FOLLOWING?                                   |                                                                                                                    |    | SELECT AN OPTION |    |   |
|----------------|---------------------------------------------------------------------|--------------------------------------------------------------------------------------------------------------------|----|------------------|----|---|
| <b>SL.</b>     | Physical infrastructure of the college library                      |                                                                                                                    |    | В                | С  | D |
|                | Collection of books, journals and reading material in the library.  |                                                                                                                    | W  | В                | С  | D |
| 2              | Support and assistance of the library staff                         |                                                                                                                    | VA | В                | С  | D |
| 3              | Infrastructure of the college computer labor                        | atory                                                                                                              | A  | В                | С  | D |
| 4              | Support and assistance of the computer laboration                   | oratory staff                                                                                                      | A  | В                | С  | D |
| 5              | Infrastructure of the laboratories in your de                       |                                                                                                                    | A  | В                | С  | D |
| 6              | Support and assistance of the laboratory sta                        | iff in your department                                                                                             | А  | B                | С  | D |
| 7              | Amenities and assistance provided at the co                         | ollege sports ground                                                                                               | А  | NB               | С  | D |
| 8              |                                                                     |                                                                                                                    | А  | B                | С  | D |
| 9              | Support and assistance of the college entering                      | Support and assistance of the college office staff Helpfulness of the college grievance redressal committees/cells |    | В                | С  | D |
| 10             | Helpfulness of the conege grievance rearest                         | (a) Food quality                                                                                                   | А  | В                | S  | D |
|                | Canteen facilities                                                  | (b) Ambience                                                                                                       | А  | В                | V  | D |
| 11             |                                                                     | (c) Support staff                                                                                                  | А  | В                | e  | D |
| 12             | Wi-fi and internet facility                                         |                                                                                                                    | А  | В                | N  | D |
| 13             | College website                                                     |                                                                                                                    | Α  | B                | C  | D |
| 14             | Class room infrastructure                                           |                                                                                                                    | A  | В                | С  | D |
| 15             | Infrastructure in the girls' common room (for female students only) |                                                                                                                    | A  | В                | С  | D |
| 15             | illitastructure in the girls comment,                               | (a) Games and sports                                                                                               | OA | 'В               | С  | D |
| 16             | Activities beyond the class room                                    | (b) NSS                                                                                                            | A  | В                | С  | D |
| 10             | Activities beyond the class room                                    | (c) Others                                                                                                         | А  | NB               | C  | D |
| 17             | Drinking water facility                                             |                                                                                                                    | Α  | B                | C  | D |
| 18             | Washroom cleanliness and maintenance                                |                                                                                                                    | А  | В                | re | D |
|                | Greenery in the college campus                                      |                                                                                                                    | NA | В                | С  | D |
| 19             | Cultural environment of the college                                 |                                                                                                                    | A  | В                | C  | D |
| 20             | Cultural Harmanicas                                                 |                                                                                                                    |    | B                | С  | D |
| 21             | Cleanliness and maintenance of the conege premises                  |                                                                                                                    |    |                  |    |   |

# Graphical Representation of Students' Feedback on College Administration (A.Y-2021-2022)

Total No of Respondents: 170
A= Excellent, B=Very Good, C=Good, D=Average

Jhargram Raj College

eacher Feedback Form (AY 2021-22)