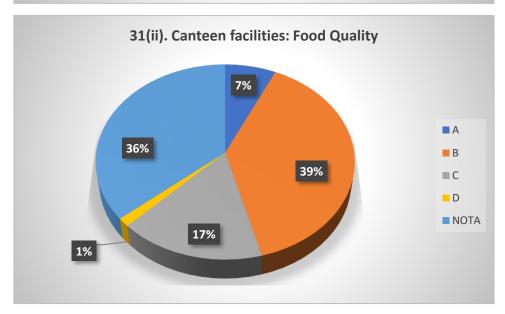

# Graphical Representation of Students' Feedback on College Administration (A.Y-2021-2022)

Total No of Respondents: 170
A= Excellent, B=Very Good, C=Good, D=Average

Jhargram Raj College

eacher Feedback Form (AY 2021-22)