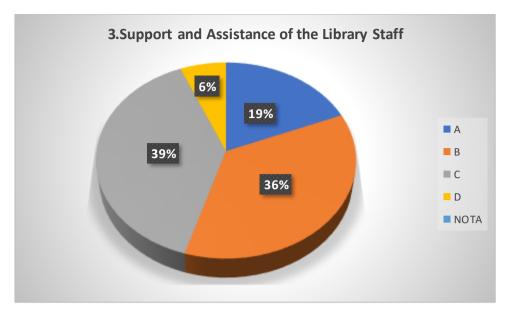

| - <u>-</u> . T | HOW WOULD YOU RATE THE FOLLOWING?                                   |                                                                                                                    |    | SELECT AN OPTION |    |   |
|----------------|---------------------------------------------------------------------|--------------------------------------------------------------------------------------------------------------------|----|------------------|----|---|
| <b>SL.</b>     | Physical infrastructure of the college library                      |                                                                                                                    |    | В                | С  | D |
|                | Collection of books, journals and reading material in the library.  |                                                                                                                    | W  | В                | С  | D |
| 2              | Support and assistance of the library staff                         |                                                                                                                    | VA | В                | С  | D |
| 3              | Infrastructure of the college computer labor                        | atory                                                                                                              | A  | В                | С  | D |
| 4              | Support and assistance of the computer laboration                   | oratory staff                                                                                                      | A  | В                | С  | D |
| 5              | Infrastructure of the laboratories in your de                       |                                                                                                                    | A  | В                | С  | D |
| 6              | Support and assistance of the laboratory sta                        | iff in your department                                                                                             | А  | B                | С  | D |
| 7              | Amenities and assistance provided at the co                         | ollege sports ground                                                                                               | А  | NB               | С  | D |
| 8              |                                                                     |                                                                                                                    | А  | B                | С  | D |
| 9              | Support and assistance of the college entering                      | Support and assistance of the college office staff Helpfulness of the college grievance redressal committees/cells |    | В                | С  | D |
| 10             | Helpfulness of the conege grievance rearest                         | (a) Food quality                                                                                                   | А  | В                | S  | D |
|                | Canteen facilities                                                  | (b) Ambience                                                                                                       | А  | В                | V  | D |
| 11             |                                                                     | (c) Support staff                                                                                                  | А  | В                | e  | D |
| 12             | Wi-fi and internet facility                                         |                                                                                                                    | А  | В                | N  | D |
| 13             | College website                                                     |                                                                                                                    | Α  | B                | C  | D |
| 14             | Class room infrastructure                                           |                                                                                                                    | A  | В                | С  | D |
| 15             | Infrastructure in the girls' common room (for female students only) |                                                                                                                    | A  | В                | С  | D |
| 15             | illitastructure in the girls comment,                               | (a) Games and sports                                                                                               | OA | 'В               | С  | D |
| 16             | Activities beyond the class room                                    | (b) NSS                                                                                                            | A  | В                | С  | D |
| 10             | Activities beyond the class room                                    | (c) Others                                                                                                         | А  | NB               | C  | D |
| 17             | Drinking water facility                                             |                                                                                                                    | Α  | B                | C  | D |
| 18             | Washroom cleanliness and maintenance                                |                                                                                                                    | А  | В                | re | D |
|                | Greenery in the college campus                                      |                                                                                                                    | NA | В                | С  | D |
| 19             | Cultural environment of the college                                 |                                                                                                                    | A  | В                | C  | D |
| 20             | Cultural Harmanicas                                                 |                                                                                                                    |    | B                | С  | D |
| 21             | Cleanliness and maintenance of the conege premises                  |                                                                                                                    |    |                  |    |   |

# Graphical Representation of Students' Feedback on College Administration (A.Y-2021-2022)

Total No of Respondents: 170
A= Excellent, B=Very Good, C=Good, D=Average

Jhargram Raj College

eacher Feedback Form (AY 2021-22)