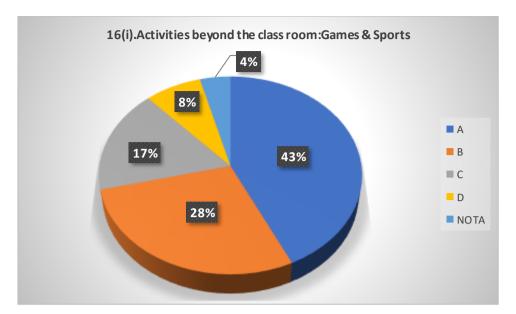

# Graphical Representation of Students' Feedback on College Administration (A.Y-2021-2022)

Total No of Respondents: 170
A= Excellent, B=Very Good, C=Good, D=Average

Jhargram Raj College

eacher Feedback Form (AY 2021-22)