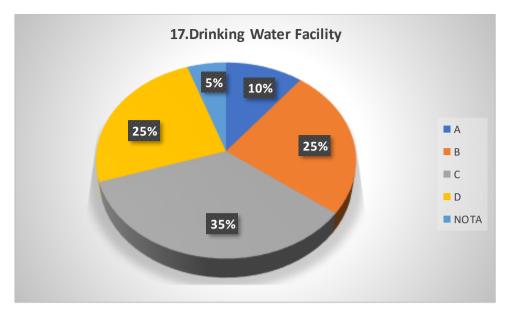

# Graphical Representation of Students' Feedback on College Administration (A.Y-2021-2022)

Total No of Respondents: 170
A= Excellent, B=Very Good, C=Good, D=Average

Jhargram Raj College

eacher Feedback Form (AY 2021-22)