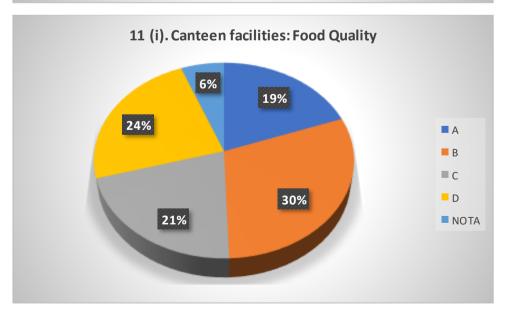

# Graphical Representation of Students' Feedback on College Administration (A.Y-2018-2019)

Total No of Respondents: 64

A= Excellent, B=Very Good, C=Good, D=Average

# Graphical Representation of Students' Feedback on College Administration (A.Y-2021-2022)

Total No of Respondents: 170
A= Excellent, B=Very Good, C=Good, D=Average

Jhargram Raj College

eacher Feedback Form (AY 2021-22)