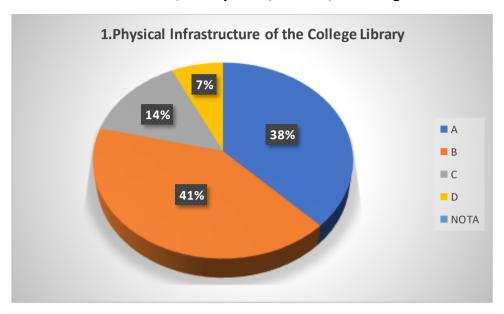

# Graphical Representation of Students' Feedback on College Administration (A.Y-2021-2022)

Total No of Respondents: 170
A= Excellent, B=Very Good, C=Good, D=Average

Jhargram Raj College

eacher Feedback Form (AY 2021-22)