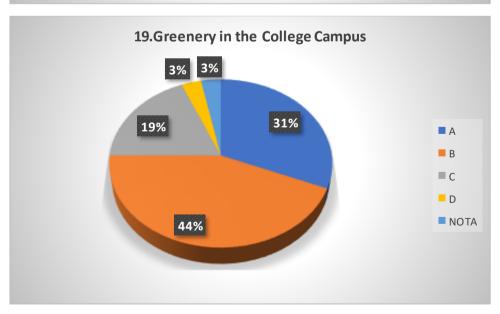

| - <u>-</u> . T | HOW WOULD YOU RATE THE FOLLOWING?                                   |                                                                                                                    |    | SELECT AN OPTION |    |   |
|----------------|---------------------------------------------------------------------|--------------------------------------------------------------------------------------------------------------------|----|------------------|----|---|
| <b>SL.</b>     | Physical infrastructure of the college library                      |                                                                                                                    |    | В                | С  | D |
|                | Collection of books, journals and reading material in the library.  |                                                                                                                    | W  | В                | С  | D |
| 2              | Support and assistance of the library staff                         |                                                                                                                    | VA | В                | С  | D |
| 3              | Infrastructure of the college computer labor                        | atory                                                                                                              | A  | В                | С  | D |
| 4              | Support and assistance of the computer laboration                   | oratory staff                                                                                                      | A  | В                | С  | D |
| 5              | Infrastructure of the laboratories in your de                       |                                                                                                                    | A  | В                | С  | D |
| 6              | Support and assistance of the laboratory sta                        | iff in your department                                                                                             | А  | B                | С  | D |
| 7              | Amenities and assistance provided at the co                         | ollege sports ground                                                                                               | А  | NB               | С  | D |
| 8              |                                                                     |                                                                                                                    | А  | B                | С  | D |
| 9              | Support and assistance of the college entering                      | Support and assistance of the college office staff Helpfulness of the college grievance redressal committees/cells |    | В                | С  | D |
| 10             | Helpfulness of the conege grievance rearest                         | (a) Food quality                                                                                                   | А  | В                | S  | D |
|                | Canteen facilities                                                  | (b) Ambience                                                                                                       | А  | В                | V  | D |
| 11             |                                                                     | (c) Support staff                                                                                                  | А  | В                | e  | D |
| 12             | Wi-fi and internet facility                                         |                                                                                                                    | А  | В                | N  | D |
| 13             | College website                                                     |                                                                                                                    | Α  | B                | C  | D |
| 14             | Class room infrastructure                                           |                                                                                                                    | A  | В                | С  | D |
| 15             | Infrastructure in the girls' common room (for female students only) |                                                                                                                    | A  | В                | С  | D |
| 15             | illitastructure in the girls comment,                               | (a) Games and sports                                                                                               | OA | 'В               | С  | D |
| 16             | Activities beyond the class room                                    | (b) NSS                                                                                                            | A  | В                | С  | D |
| 10             | Activities beyond the class room                                    | (c) Others                                                                                                         | А  | NB               | C  | D |
| 17             | Drinking water facility                                             |                                                                                                                    | Α  | B                | C  | D |
| 18             | Washroom cleanliness and maintenance                                |                                                                                                                    | А  | В                | re | D |
|                | Greenery in the college campus                                      |                                                                                                                    | NA | В                | С  | D |
| 19             | Cultural environment of the college                                 |                                                                                                                    | A  | В                | C  | D |
| 20             | Cultural Harmanicas                                                 |                                                                                                                    |    | B                | С  | D |
| 21             | Cleanliness and maintenance of the conege premises                  |                                                                                                                    |    |                  |    |   |

# Graphical Representation of Students' Feedback on College Administration (A.Y-2021-2022)

Total No of Respondents: 170
A= Excellent, B=Very Good, C=Good, D=Average

Jhargram Raj College

eacher Feedback Form (AY 2021-22)