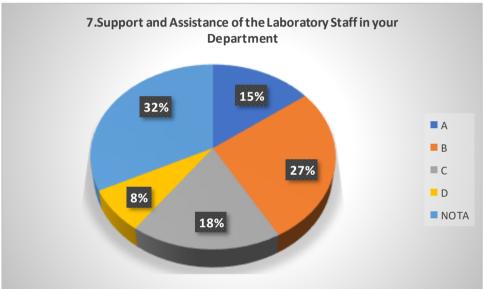

| - <u>-</u> . T | HOW WOULD YOU RATE THE FOLLOWING?                                   |                                                                                                                    |    | SELECT AN OPTION |    |   |
|----------------|---------------------------------------------------------------------|--------------------------------------------------------------------------------------------------------------------|----|------------------|----|---|
| <b>SL.</b>     | Physical infrastructure of the college library                      |                                                                                                                    |    | В                | С  | D |
|                | Collection of books, journals and reading material in the library.  |                                                                                                                    | W  | В                | С  | D |
| 2              | Support and assistance of the library staff                         |                                                                                                                    | VA | В                | С  | D |
| 3              | Infrastructure of the college computer labor                        | atory                                                                                                              | A  | В                | С  | D |
| 4              | Support and assistance of the computer laboration                   | oratory staff                                                                                                      | A  | В                | С  | D |
| 5              | Infrastructure of the laboratories in your de                       |                                                                                                                    | A  | В                | С  | D |
| 6              | Support and assistance of the laboratory sta                        | iff in your department                                                                                             | А  | B                | С  | D |
| 7              | Amenities and assistance provided at the co                         | ollege sports ground                                                                                               | А  | NB               | С  | D |
| 8              |                                                                     |                                                                                                                    | А  | B                | С  | D |
| 9              | Support and assistance of the college entering                      | Support and assistance of the college office staff Helpfulness of the college grievance redressal committees/cells |    | В                | С  | D |
| 10             | Helpfulness of the conege grievance rearest                         | (a) Food quality                                                                                                   | А  | В                | S  | D |
|                | Canteen facilities                                                  | (b) Ambience                                                                                                       | А  | В                | V  | D |
| 11             |                                                                     | (c) Support staff                                                                                                  | А  | В                | e  | D |
| 12             | Wi-fi and internet facility                                         |                                                                                                                    | А  | В                | N  | D |
| 13             | College website                                                     |                                                                                                                    | Α  | B                | C  | D |
| 14             | Class room infrastructure                                           |                                                                                                                    | A  | В                | С  | D |
| 15             | Infrastructure in the girls' common room (for female students only) |                                                                                                                    | A  | В                | С  | D |
| 15             | illitastructure in the girls comment,                               | (a) Games and sports                                                                                               | OA | 'В               | С  | D |
| 16             | Activities beyond the class room                                    | (b) NSS                                                                                                            | A  | В                | С  | D |
| 10             | Activities beyond the class room                                    | (c) Others                                                                                                         | А  | NB               | C  | D |
| 17             | Drinking water facility                                             |                                                                                                                    | Α  | B                | C  | D |
| 18             | Washroom cleanliness and maintenance                                |                                                                                                                    | А  | В                | re | D |
|                | Greenery in the college campus                                      |                                                                                                                    | NA | В                | С  | D |
| 19             | Cultural environment of the college                                 |                                                                                                                    | A  | В                | C  | D |
| 20             | Cultural Harmanicas                                                 |                                                                                                                    |    | B                | С  | D |
| 21             | Cleanliness and maintenance of the conege premises                  |                                                                                                                    |    |                  |    |   |

# Graphical Representation of Students' Feedback on College Administration (A.Y-2021-2022)

Total No of Respondents: 170
A= Excellent, B=Very Good, C=Good, D=Average

Jhargram Raj College

eacher Feedback Form (AY 2021-22)