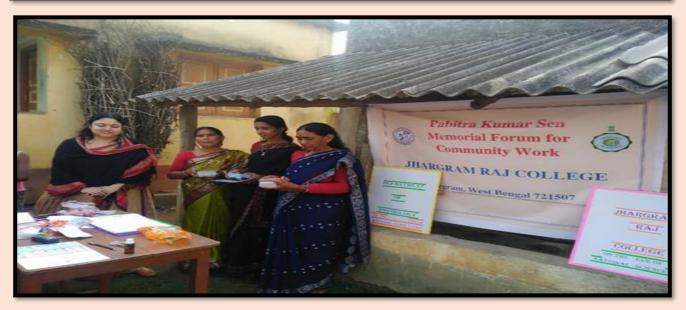

Community service through PK Sen forum: - Distribution of educational kits to young ones of the village

Community service through PK Sen forum: -Health checkup camp

Community service through PK Sen forum: -Health Checkup camp

[Screenshots & photographs of extension work & community service]

[Document on extension work]

Community service through PK Sen forum: -Health Checkup camp

bry