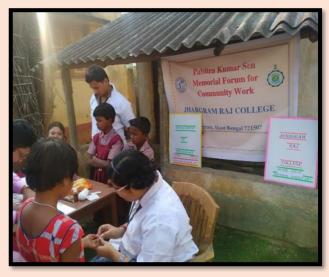

Community service through PK Sen forum: - Distribution of educational kits to young ones of the village

Community service through PK Sen forum: -Health checkup camp

Community service through PK Sen forum: -Health Checkup camp

[Screenshots & photographs of extension work & community service]

[Document on extension work]

Community service through PK Sen forum: -Health Checkup camp

bry