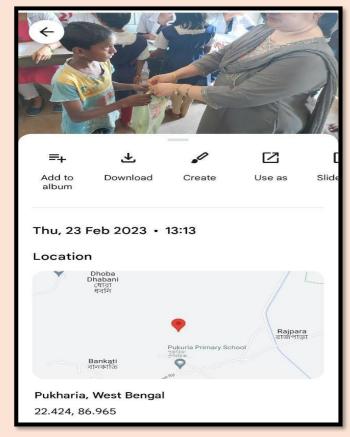

Community service through PK Sen forum: - Distribution of educational kits to young ones of the village

Community service through PK Sen forum: -Health checkup camp

Community service through PK Sen forum: -Health Checkup camp

[Screenshots & photographs of extension work & community service]

[Document on extension work]

Community service through PK Sen forum: -Health Checkup camp

bry