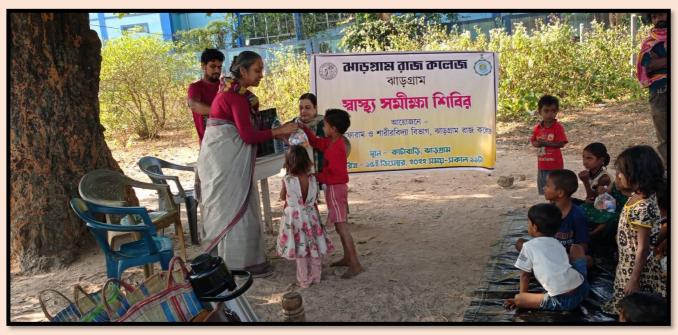

### Consolidated Data Sheet of SWASTHA SAMIKSHA SIBIR AT KATABARI, JHARGRAM 15" DECEMBER 2022 Weight Height Age Gender Name 36 kg 4 Ft 10 inches 12 yrs 3yrs 2months 11 kg 2 Ft 8 inches Sujata bhukta 27 kg M 10 yrs 4 Ft 7 inches Sujoy Bhukta £ 13 kg 2 Ft 9 inches 2 yrs Riya Dagar M 13 kg Dipankar Mallick 3 yrs 3 Ft 16 kg 6 yrs 3 Ft 5 inches Jul Mallick 35 kg 11 yrs 4 Ft 9 inches Payel Mallick 21 kg 4 Ft 1 inch Sonia Thapa 8 yrs F 28 kg 4 Ft 5.5 Inches 13 yrs Gurbari Digar F 28 kg Namita Digar 11 yrs 4 Ft 6.5 inches 14 kg Mitali Bhukta 3 Ft 2 inches 4 VIS 19 kg 4 yrs 3 Ft.7 Inches Plu Thapa 16 kg Purnima Thapa 4 415 3 Ft 5 inches M 23 kg 4 Ft 4 inches 10 yrs Avi Sabar 29 kg 4 Ft 4 inches Raima Digar 11 yrs M 42 kg 13 yrs 5 Ft Joy Sing 35 kg Rupashi Bhukta 4 Ft 9 Inches 14 yrs 18 kg Sovita Digar 3 Ft 9 inches 10 yrs 20 kg Supriya Bhukta 4Ft 8 yrs 21 kg Gitali Bhukta 3 Ft 10 inches Byrs E 11 kg Sangita Sabar 3 yrs 3 Ft 22 kg Handita Sabar 4 Ft 1 inches 10 yrs M 35 kg 4 Ft 10 inches lishu Bhukta 15 yrs ¢ 14 kg Kabita Digar 3 Ft 2 inches 3.5 yrs M 24 kg 4 Ft 1.5 Inches Aranya Bhukta 10 yrs M 19 kg Tufan Bhukta 4 Ft 2 inches 6 yrs M 16 kg Biltu Mallick 3 Ft 7 yrs M 24 kg Rohit Kotal 4 Ft 7 yrs M 22 kg Raja Bahadur Thapa 4 Ft 8 yrs 15 kg Mandira Bhukta 3 Ft 3 inches M 6 yrs Rockey Kotal Nivedita Chattachange HIARGRAM RIG COLLEGE (GOVE & W.F.