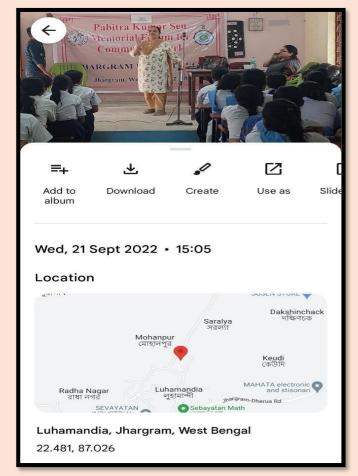

Website: <a href="https://jrc.ac.in">https://jrc.ac.in</a>

NAAC SSR CYCLE II
CRITERIA 7
INSTITUTIONAL VALUES & BEST PRACTICES
SUPPORTING DOCUMENTS FOR
7.2.1

Community service through PK Sen forum: - students teaching the young ones of the village the art of eco painting