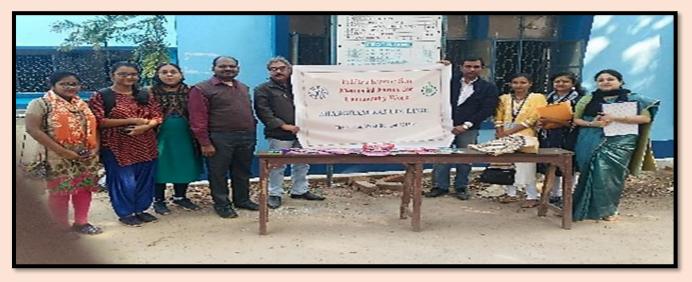

Website: <a href="https://jrc.ac.in">https://jrc.ac.in</a>

NAAC SSR CYCLE II
CRITERIA 7
INSTITUTIONAL VALUES & BEST PRACTICES
SUPPORTING DOCUMENTS FOR
7.2.1

Community service through PK Sen forum: - students teaching the young ones of the village the art of eco painting