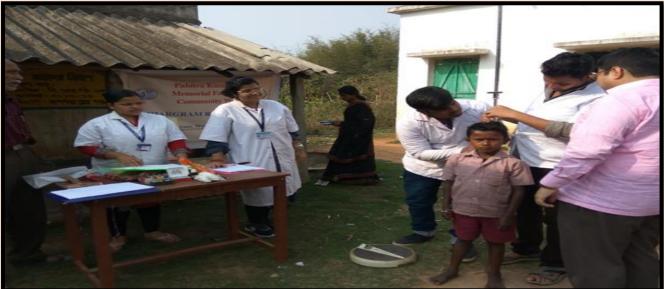

Community service through PK Sen forum: - Distribution of educational kits to young ones of the village

Community service through PK Sen forum: -Health checkup camp

Community service through PK Sen forum: -Health Checkup camp

[Screenshots & photographs of extension work & community service]

[Document on extension work]

Community service through PK Sen forum: -Health Checkup camp

bry