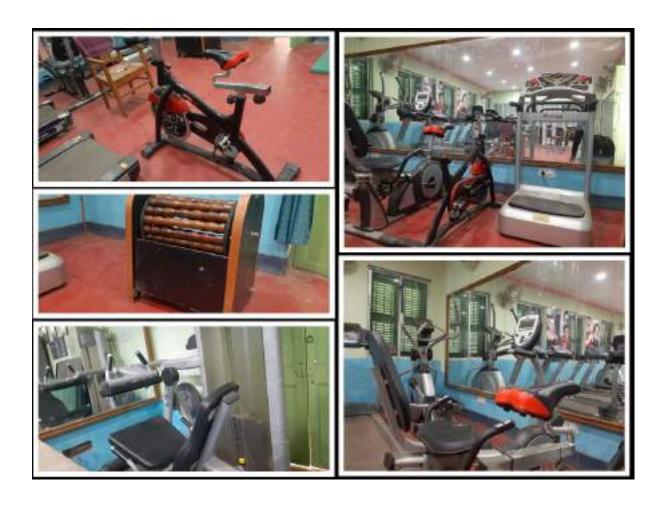

| Lawn Tennis Net               | 01 set   | 165                    |
| 25.    | Lawn Tennis Board             | 02 pcs   | 166                    |
| 26.    | Volleyball Post               | 02 pcs   | 173                    |
| 27.    | Volleyball                    | 06 pcs   | 174                    |
| 28.    | Volleyball Net                | 04 pcs   | 177-178                |
| 29.    | Weight Machine                | 01 pc    | 182                    |
| 30.    | Traction Machine (Electrical) | 01 pc    | 189                    |
| 31.    | Traction Pulley Accessories   | 01 set   | 191                    |



# Some Sports Equipment Pictures





# **College Playground**





## **Badminton Ground**





## **Basketball Court**





# **Volleyball Court**





# **Gymnasium**





# Yoga Centre





### **International Yoga Day Observation**









## Open Air Stage





## **Boys' Hostel**





## **Ladies' Hostel**





## **Common Room for Girls and Boys**