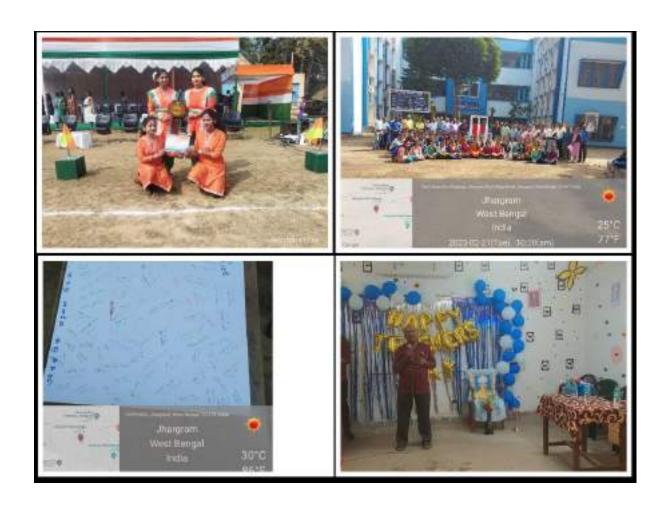

eiling Mount LCD Projector and screen for display,<br>Wifi                            |
| Salim Ali Smart Class Room, Department of Zoology                                               | Ceiling Mount LCD Projector and screen for display,<br>Wifi                            |
| P.K. Sen Seminar Hall                                                                           | Ceiling Mount LCD projector, Screen for display, E<br>Podium with sound facility, Wifi |
| Principal Chamber                                                                               | Desktop, Wifi, Screen for smart Display Unit (Spark Panel), Ethernet                   |



### Some Smart Classroom Picture





#### GOVERNMENT OF WEST BENGAL Jhargram Raj College JHARGRAM- 721507

### **Some Cultural Activities**





#### GOVERNMENT OF WEST BENGAL Jhargram Raj College JHARGRAM- 721507

## **Some Sports Activities**





# **Sports Equipment Details**

| SL No. | Name of the Article        | Quantity | Stock Register Pg. No. |
|--------|----------------------------|----------|------------------------|
| 1.     | Basketball                 | 09 pcs   | 18                     |
| 2.     | Badminton Racket           | 20 pcs   | 21                     |
| 3.     | Badminton Net              | 02 pcs   | 22                     |
| 4.     | Badminton Shuttlecock      | 4 dozen  | 25                     |
| 5.     | Carrom Board               | 7 pcs    | 31                     |
| 6.     | Carrom Striker             | 4 sets   | 34                     |
| 7.     | Tennis Bat                 | 5 pcs    |