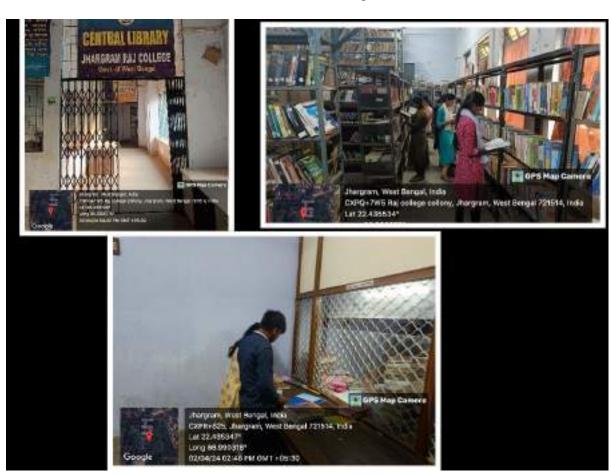

| 13       |
| 12.    | College Playground                 | 14       |
| 13.    | Badminton Ground                   | 15       |
| 14.    | Basketball Court                   | 16       |
| 15.    | Volleyball Court                   | 17       |
| 16.    | Gymnasium                          | 18       |
| 17.    | Yoga Centre                        | 19       |
| 18.    | International Yoga Day Observation | 20-21    |
| 19.    | Open Air Stage                     | 22       |
| 20.    | Boys' Hostel                       | 23       |
| 21     | Ladies' Hostel                     | 24       |
| 22.    | Common Room                        | 25       |



### Some Classrooms











## **Some Science Laboratories**





### **Central Computer Laboratory**





### **Central Library**





### P. K. Sen Seminar Hall





### **Smart Classroom Details**

Number of classrooms and seminar halls with ICT- enabled facilities such as smart class, LMS, etc.

| Room number or Name of classrooms/Seminar Hall with LCD / wifi/LAN facilities with room numbers | Type of ICT facility                                                                   |
|-------------------------------------------------------------------------------------------------|----------------------------------------------------------------------------------------|
| Room No. BOT- 02, Department of Botany                                                          | Ceiling Mount LCD Projector and screen for display, Wifi                               |
|