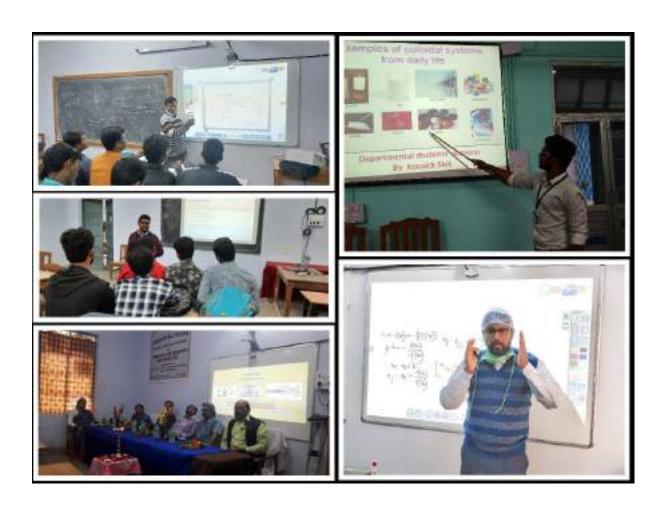

|
| Room No. LH 17, Department of Physiology                                                        | Ceiling Mount LCD Projector and screen for display,<br>Wifi                            |
| Salim Ali Smart Class Room, Department of Zoology                                               | Ceiling Mount LCD Projector and screen for display,<br>Wifi                            |
| P.K. Sen Seminar Hall                                                                           | Ceiling Mount LCD projector, Screen for display, E<br>Podium with sound facility, Wifi |
| Principal Chamber                                                                               | Desktop, Wifi, Screen for smart Display Unit (Spark Panel), Ethernet                   |



### Some Smart Classroom Picture





#### GOVERNMENT OF WEST BENGAL Jhargram Raj College JHARGRAM- 721507

### **Some Cultural Activities**





#### GOVERNMENT OF WEST BENGAL Jhargram Raj College JHARGRAM- 721507

## **Some Sports Activities**





# **Sports Equipment Details**

| SL No. | Name of the Article        | Quantity | Stock Register Pg. No. |
|--------|----------------------------|----------|------------------------|
| 1.     | Basketball                 | 09 pcs   | 18                     |
| 2.     | Badminton Racket           | 20 pcs   | 21                     |
| 3.     | Badminton Net              | 02 pcs   | 22                     |
| 4.     | Badminton Shuttlecock      | 4 dozen  | 25                     |
| 5.     | Carrom Board               | 7 pcs    | 31                     |
| 6.     | Carrom S