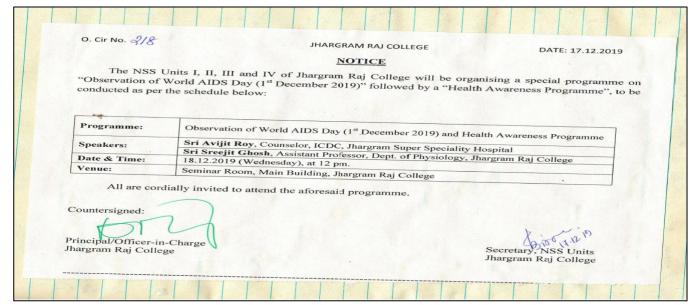

### 3.4.3 Number of extension and outreach programs conducted by the institution through organized forums including NSS/NCC with involvement of community during the last five years: 24 (Twenty four)

| Name of the activity                                         | Organising unit/ agency/ collaborating agency   | Name of the scheme | Year of the activity |
|--------------------------------------------------------------|-------------------------------------------------|--------------------|----------------------|
|                                                              | 2018-19                                         |                    |                      |
| Aranyasaptaha                                                | NSS Units I, II, III & IV, Jhargram Raj College | NSS                | 2018                 |
| World AIDS Day                                               | NSS Units I, II, III & IV, Jhargram Raj College | NSS                | 2018                 |
| Swachh Bharat Summer Internship                              | NSS Units I, II, III & IV, Jhargram Raj College | NSS                | 2018                 |
| Special Winter Camp                                          | NSS Units I, II, III & IV, Jhargram Raj College | NSS                | 2019                 |
| Jungle Mahal Utsav                                           | NSS Units I, II, III & IV, Jhargram Raj College | NSS                | 2019                 |
|                                                              | 2019-20                                         |                    |                      |
| Aranyasaptaha                                                | NSS Units I, II, III & IV, Jhargram Raj College | NSS                | 2019                 |
| Swachhata Pakhwada                                           | NSS Units I, II, III & IV, Jhargram Raj College | NSS                | 2019                 |
| World AIDS Day                                               | NSS Units I, II, III & IV, Jhargram Raj College | NSS                | 2019                 |
| Shorth term literacy programme                               | NSS Units I, II, III & IV, Jhargram Raj College | NSS                | 2019                 |
| Thalassaemia Awareness and Detection Camp                    | NSS Units I, II, III & IV, Jhargram Raj College | NSS                | 2019                 |
| World Cancer Day                                             | NSS Units I, II, III & IV, Jhargram Raj College | NSS                | 2020                 |
| Online activity: Fight against Covid-19                      | NSS Units I, II, III & IV, Jhargram Raj College | NSS                | 2020                 |
|                                                              | 2020-21                                         |                    |                      |
| Aranyasaptaha and Banmahotsav                                | NSS Units I, II, III & IV, Jhargram Raj College | NSS                | 2020                 |
| Covid-19 awareness programme (online mode)                   | NSS Units I, II, III & IV, Jhargram Raj College | NSS                | 2020                 |
| Dengue awareness programme (online mode)                     | NSS Units I, II, III & IV, Jhargram Raj College | NSS                | 2020                 |
|                                                              | 2021-22                                         |                    |                      |
| Banmahotsav                                                  | NSS Units I, II, III & IV, Jhargram Raj College | NSS                | 2021                 |
| NSS day observation (online mode)                            | NSS Units I, II, III & IV, Jhargram Raj College | NSS                | 2021                 |
| AIDS awareness programme (online mode)                       | NSS Units I, II, III & IV, Jhargram Raj College | NSS                | 2022                 |
| Swachhata Action Plan                                        | NSS Units I, II, III & IV, Jhargram Raj College | NSS                | 2022                 |
| Blood donation camp                                          | NSS Units I, II, III & IV, Jhargram Raj College | NSS                | 2022                 |
| World Environment Day                                        | NSS Units I, II, III & IV, Jhargram Raj College | NSS                | 2022                 |
|                                                              | 2022-23                                         |                    |                      |
| World Environment Day                                        | NSS Units I, II, III & IV, Jhargram Raj College | NSS                | 2022                 |
| World AIDS Day                                               | NSS Units I, II, III & IV, Jhargram Raj College | NSS                | 2022                 |
| Blood Donation Awareness Progrmme and Blood<br>Donation Camp | NSS Units I, II, III & IV, Jhargram Raj College | NSS                | 2023                 |