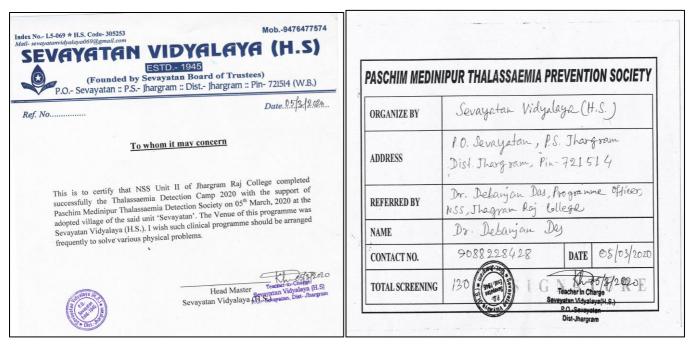

### 3.4.3 Number of extension and outreach programs conducted by the institution through organized forums including NSS/NCC with involvement of community during the last five years: 24 (Twenty four)

| Name of the activity                                         | Organising unit/ agency/ collaborating agency   | Name of the scheme | Year of the activity |
|--------------------------------------------------------------|-------------------------------------------------|--------------------|----------------------|
|                                                              | 2018-19                                         |                    |                      |
| Aranyasaptaha                                                | NSS Units I, II, III & IV, Jhargram Raj College | NSS                | 2018                 |
| World AIDS Day                                               | NSS Units I, II, III & IV, Jhargram Raj College | NSS                | 2018                 |
| Swachh Bharat Summer Internship                              | NSS Units I, II, III & IV, Jhargram Raj College | NSS                | 2018                 |
| Special Winter Camp                                          | NSS Units I, II, III & IV, Jhargram Raj College | NSS                | 2019                 |
| Jungle Mahal Utsav                                           | NSS Units I, II, III & IV, Jhargram Raj College | NSS                | 2019                 |
|                                                              | 2019-20                                         |                    |                      |
| Aranyasaptaha                                                | NSS Units I, II, III & IV, Jhargram Raj College | NSS                | 2019                 |
| Swachhata Pakhwada                                           | NSS Units I, II, III & IV, Jhargram Raj College | NSS                | 2019                 |
| World AIDS Day                                               | NSS Units I, II, III & IV, Jhargram Raj College | NSS                | 2019                 |
| Shorth term literacy programme                               | NSS Units I, II, III & IV, Jhargram Raj College | NSS                | 2019                 |
| Thalassaemia Awareness and Detection Camp                    | NSS Units I, II, III & IV, Jhargram Raj College | NSS                | 2019                 |
| World Cancer Day                                             | NSS Units I, II, III & IV, Jhargram Raj College | NSS                | 2020                 |
| Online activity: Fight against Covid-19                      | NSS Units I, II, III & IV, Jhargram Raj College | NSS                | 2020                 |
|                                                              | 2020-21                                         |                    |                      |
| Aranyasaptaha and Banmahotsav                                | NSS Units I, II, III & IV, Jhargram Raj College | NSS                | 2020                 |
| Covid-19 awareness programme (online mode)                   | NSS Units I, II, III & IV, Jhargram Raj College | NSS                | 2020                 |
| Dengue awareness programme (online mode)                     | NSS Units I, II, III & IV, Jhargram Raj College | NSS                | 2020                 |
|                                                              | 2021-22                                         |                    |                      |
| Banmahotsav                                                  | NSS Units I, II, III & IV, Jhargram Raj College | NSS                | 2021                 |
| NSS day observation (online mode)                            | NSS Units I, II, III & IV, Jhargram Raj College | NSS                | 2021                 |
| AIDS awareness programme (online mode)                       | NSS Units I, II, III & IV, Jhargram Raj College | NSS                | 2022                 |
| Swachhata Action Plan                                        | NSS Units I, II, III & IV, Jhargram Raj College | NSS                | 2022                 |
| Blood donation camp                                          | NSS Units I, II, III & IV, Jhargram Raj College | NSS                | 2022                 |
| World Environment Day                                        | NSS Units I, II, III & IV, Jhargram Raj College | NSS                | 2022                 |
|                                                              | 2022-23                                         |                    |                      |
| World Environment Day                                        | NSS Units I, II, III & IV, Jhargram Raj College | NSS                | 2022                 |
| World AIDS Day                                               | NSS Units I, II, III & IV, Jhargram Raj College | NSS                | 2022                 |
| Blood Donation Awareness Progrmme and Blood<br>Donation Camp | NSS Units I, II, III & IV, Jhargram Raj College | NSS                | 2023                 |