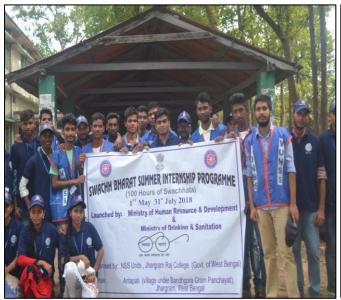

### 3.4.3 Number of extension and outreach programs conducted by the institution through organized forums including NSS/NCC with involvement of community during the last five years: 24 (Twenty four)

| Name of the activity                                         | Organising unit/ agency/ collaborating agency   | Name of the scheme | Year of the activity |
|--------------------------------------------------------------|-------------------------------------------------|--------------------|----------------------|
|                                                              | 2018-19                                         |                    |                      |
| Aranyasaptaha                                                | NSS Units I, II, III & IV, Jhargram Raj College | NSS                | 2018                 |
| World AIDS Day                                               | NSS Units I, II, III & IV, Jhargram Raj College | NSS                | 2018                 |
| Swachh Bharat Summer Internship                              | NSS Units I, II, III & IV, Jhargram Raj College | NSS                | 2018                 |
| Special Winter Camp                                          | NSS Units I, II, III & IV, Jhargram Raj College | NSS                | 2019                 |
| Jungle Mahal Utsav                                           | NSS Units I, II, III & IV, Jhargram Raj College | NSS                | 2019                 |
|                                                              | 2019-20                                         |                    |                      |
| Aranyasaptaha                                                | NSS Units I, II, III & IV, Jhargram Raj College | NSS                | 2019                 |
| Swachhata Pakhwada                                           | NSS Units I, II, III & IV, Jhargram Raj College | NSS                | 2019                 |
| World AIDS Day                                               | NSS Units I, II, III & IV, Jhargram Raj College | NSS                | 2019                 |
| Shorth term literacy programme                               | NSS Units I, II, III & IV, Jhargram Raj College | NSS                | 2019                 |
| Thalassaemia Awareness and Detection Camp                    | NSS Units I, II, III & IV, Jhargram Raj College | NSS                | 2019                 |
| World Cancer Day                                             | NSS Units I, II, III & IV, Jhargram Raj College | NSS                | 2020                 |
| Online activity: Fight against Covid-19                      | NSS Units I, II, III & IV, Jhargram Raj College | NSS                | 2020                 |
|                                                              | 2020-21                                         |                    |                      |
| Aranyasaptaha and Banmahotsav                                | NSS Units I, II, III & IV, Jhargram Raj College | NSS                | 2020                 |
| Covid-19 awareness programme (online mode)                   | NSS Units I, II, III & IV, Jhargram Raj College | NSS                | 2020                 |
| Dengue awareness programme (online mode)                     | NSS Units I, II, III & IV, Jhargram Raj College | NSS                | 2020                 |
|                                                              | 2021-22                                         |                    |                      |
| Banmahotsav                                                  | NSS Units I, II, III & IV, Jhargram Raj College | NSS                | 2021                 |
| NSS day observation (online mode)                            | NSS Units I, II, III & IV, Jhargram Raj College | NSS                | 2021                 |
| AIDS awareness programme (online mode)                       | NSS Units I, II, III & IV, Jhargram Raj College | NSS                | 2022                 |
| Swachhata Action Plan                                        | NSS Units I, II, III & IV, Jhargram Raj College | NSS                | 2022                 |
| Blood donation camp                                          | NSS Units I, II, III & IV, Jhargram Raj College | NSS                | 2022                 |
| World Environment Day                                        | NSS Units I, II, III & IV, Jhargram Raj College | NSS                | 2022                 |
|                                                              | 2022-23                                         |                    |                      |
| World Environment Day                                        | NSS Units I, II, III & IV, Jhargram Raj College | NSS                | 2022                 |
| World AIDS Day                                               | NSS Units I, II, III & IV, Jhargram Raj College | NSS                | 2022                 |
| Blood Donation Awareness Progrmme and Blood<br>Donation Camp | NSS Units I, II, III & IV, Jhargram Raj College | NSS                | 2023                 |