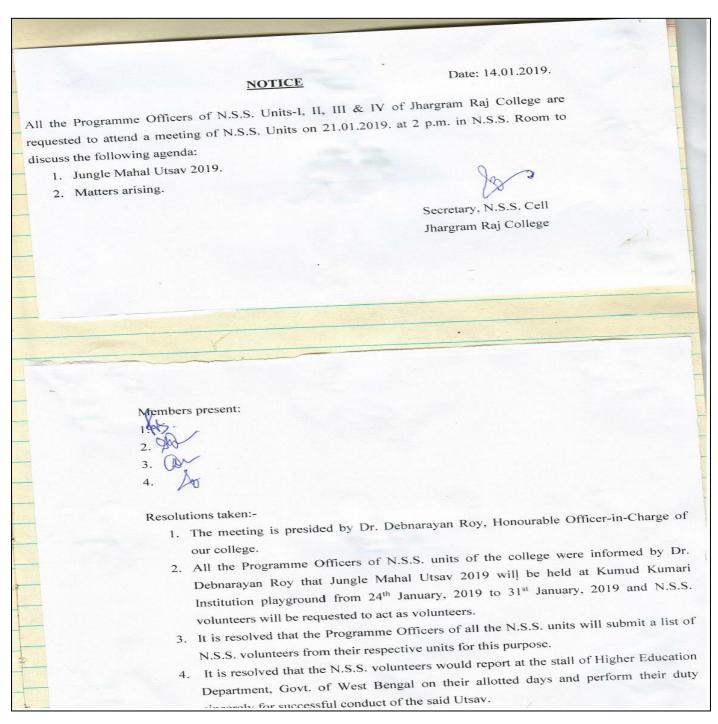

A meeting of the NSS Units I, II, III and IV, and the NSS Advisory Committee will be held on Tuesday, 17.07.2018 at 12:00 pm, in the Principal's Chamber to discuss the following matters

NOTICE

- 1. Observation of Banmahotsav and Aranyasaptaha
- 2. Matters arising

7. Smt. Daisy Majundar (P.O. Unit III)

**Notice** 

| As per meeles notice dated 16.07.2018, a (0. lin                                                                                       |
|----------------------------------------------------------------------------------------------------------------------------------------|
| No. 1/3), a meeting was held on 17.07. 2018  at 1 pm in the Principal's Chamber of NSS                                                 |
| at Ipm in the Principal's Chamber of NSS  - Units I, II, III I IV, and the NSS Advisory  Committee.                                    |
|                                                                                                                                        |
| Members Present:                                                                                                                       |
| 1. On a diameter                                                                                                                       |
| 2. Rita Mallick. 3. Sgikat Snkm                                                                                                        |
| 4. Jouriek Bon. 5. Dany Majundae 12.7.18.                                                                                              |
| RESOLUTIONS                                                                                                                            |
| It was proposed that Aranyasaptaha?  will be observed to in two phases: on  Thursday, 9th August 2018 and 14th Dugust 2018  (Tuesday). |
| Ihursday, 9th August 2018 and 14th August 2018                                                                                         |
| (Tuesday).                                                                                                                             |
| · Participants will be invited from local schools on 9th August 2018, to perticipate in a                                              |
| Sit. and Drew Competition in Thangram Ray College.  A Seminar and Awareness Programme will                                             |
| be held on 14th August 2018. The DFO of Shargram                                                                                       |
| Programme. This will be followed by a                                                                                                  |
| Programme. This will be followed by a Plantation Programme, and Prize Distribution Ceremony of the Sit and Draw Contest held           |
| on 09.08.2018.                                                                                                                         |
|                                                                                                                                        |
|                                                                                                                                        |