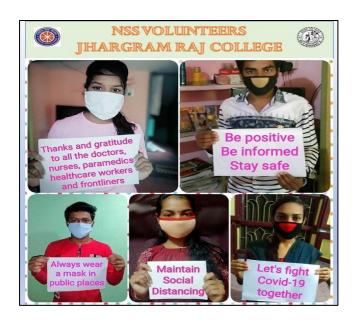

### 3.4.3 Number of extension and outreach programs conducted by the institution through organized forums including NSS/NCC with involvement of community during the last five years: 24 (Twenty four)

| Name of the activity                                         | Organising unit/ agency/ collaborating agency   | Name of the scheme | Year of the activity |
|--------------------------------------------------------------|-------------------------------------------------|--------------------|----------------------|
|                                                              | 2018-19                                         |                    |                      |
| Aranyasaptaha                                                | NSS Units I, II, III & IV, Jhargram Raj College | NSS                | 2018                 |
| World AIDS Day                                               | NSS Units I, II, III & IV, Jhargram Raj College | NSS                | 2018                 |
| Swachh Bharat Summer Internship                              | NSS Units I, II, III & IV, Jhargram Raj College | NSS                | 2018                 |
| Special Winter Camp                                          | NSS Units I, II, III & IV, Jhargram Raj College | NSS                | 2019                 |
| Jungle Mahal Utsav                                           | NSS Units I, II, III & IV, Jhargram Raj College | NSS                | 2019                 |
|                                                              | 2019-20                                         |                    |                      |
| Aranyasaptaha                                                | NSS Units I, II, III & IV, Jhargram Raj College | NSS                | 2019                 |
| Swachhata Pakhwada                                           | NSS Units I, II, III & IV, Jhargram Raj College | NSS                | 2019                 |
| World AIDS Day                                               | NSS Units I, II, III & IV, Jhargram Raj College | NSS                | 2019                 |
| Shorth term literacy programme                               | NSS Units I, II, III & IV, Jhargram Raj College | NSS                | 2019                 |
| Thalassaemia Awareness and Detection Camp                    | NSS Units I, II, III & IV, Jhargram Raj College | NSS                | 2019                 |
| World Cancer Day                                             | NSS Units I, II, III & IV, Jhargram Raj College | NSS                | 2020                 |
| Online activity: Fight against Covid-19                      | NSS Units I, II, III & IV, Jhargram Raj College | NSS                | 2020                 |
|                                                              | 2020-21                                         |                    |                      |
| Aranyasaptaha and Banmahotsav                                | NSS Units I, II, III & IV, Jhargram Raj College | NSS                | 2020                 |
| Covid-19 awareness programme (online mode)                   | NSS Units I, II, III & IV, Jhargram Raj College | NSS                | 2020                 |
| Dengue awareness programme (online mode)                     | NSS Units I, II, III & IV, Jhargram Raj College | NSS                | 2020                 |
|                                                              | 2021-22                                         |                    |                      |
| Banmahotsav                                                  | NSS Units I, II, III & IV, Jhargram Raj College | NSS                | 2021                 |
| NSS day observation (online mode)                            | NSS Units I, II, III & IV, Jhargram Raj College | NSS                | 2021                 |
| AIDS awareness programme (online mode)                       | NSS Units I, II, III & IV, Jhargram Raj College | NSS                | 2022                 |
| Swachhata Action Plan                                        | NSS Units I, II, III & IV, Jhargram Raj College | NSS                | 2022                 |
| Blood donation camp                                          | NSS Units I, II, III & IV, Jhargram Raj College | NSS                | 2022                 |
| World Environment Day                                        | NSS Units I, II, III & IV, Jhargram Raj College | NSS                | 2022                 |
|                                                              | 2022-23                                         |                    |                      |
| World Environment Day                                        | NSS Units I, II, III & IV, Jhargram Raj College | NSS                | 2022                 |
| World AIDS Day                                               | NSS Units I, II, III & IV, Jhargram Raj College | NSS                | 2022                 |
| Blood Donation Awareness Progrmme and Blood<br>Donation Camp | NSS Units I, II, III & IV, Jhargram Raj College | NSS                | 2023                 |