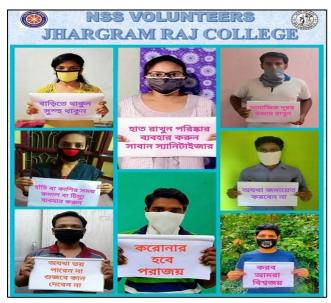

### 3.4.3 Number of extension and outreach programs conducted by the institution through organized forums including NSS/NCC with involvement of community during the last five years: 24 (Twenty four)

| Name of the activity                                         | Organising unit/ agency/ collaborating agency   | Name of the scheme | Year of the activity |
|--------------------------------------------------------------|-------------------------------------------------|--------------------|----------------------|
|                                                              | 2018-19                                         |                    |                      |
| Aranyasaptaha                                                | NSS Units I, II, III & IV, Jhargram Raj College | NSS                | 2018                 |
| World AIDS Day                                               | NSS Units I, II, III & IV, Jhargram Raj College | NSS                | 2018                 |
| Swachh Bharat Summer Internship                              | NSS Units I, II, III & IV, Jhargram Raj College | NSS                | 2018                 |
| Special Winter Camp                                          | NSS Units I, II, III & IV, Jhargram Raj College | NSS                | 2019                 |
| Jungle Mahal Utsav                                           | NSS Units I, II, III & IV, Jhargram Raj College | NSS                | 2019                 |
|                                                              | 2019-20                                         |                    |                      |
| Aranyasaptaha                                                | NSS Units I, II, III & IV, Jhargram Raj College | NSS                | 2019                 |
| Swachhata Pakhwada                                           | NSS Units I, II, III & IV, Jhargram Raj College | NSS                | 2019                 |
| World AIDS Day                                               | NSS Units I, II, III & IV, Jhargram Raj College | NSS                | 2019                 |
| Shorth term literacy programme                               | NSS Units I, II, III & IV, Jhargram Raj College | NSS                | 2019                 |
| Thalassaemia Awareness and Detection Camp                    | NSS Units I, II, III & IV, Jhargram Raj College | NSS                | 2019                 |
| World Cancer Day                                             | NSS Units I, II, III & IV, Jhargram Raj College | NSS                | 2020                 |
| Online activity: Fight against Covid-19                      | NSS Units I, II, III & IV, Jhargram Raj College | NSS                | 2020                 |
|                                                              | 2020-21                                         |                    |                      |
| Aranyasaptaha and Banmahotsav                                | NSS Units I, II, III & IV, Jhargram Raj College | NSS                | 2020                 |
| Covid-19 awareness programme (online mode)                   | NSS Units I, II, III & IV, Jhargram Raj College | NSS                | 2020                 |
| Dengue awareness programme (online mode)                     | NSS Units I, II, III & IV, Jhargram Raj College | NSS                | 2020                 |
|                                                              | 2021-22                                         |                    |                      |
| Banmahotsav                                                  | NSS Units I, II, III & IV, Jhargram Raj College | NSS                | 2021                 |
| NSS day observation (online mode)                            | NSS Units I, II, III & IV, Jhargram Raj College | NSS                | 2021                 |
| AIDS awareness programme (online mode)                       | NSS Units I, II, III & IV, Jhargram Raj College | NSS                | 2022                 |
| Swachhata Action Plan                                        | NSS Units I, II, III & IV, Jhargram Raj College | NSS                | 2022                 |
| Blood donation camp                                          | NSS Units I, II, III & IV, Jhargram Raj College | NSS                | 2022                 |
| World Environment Day                                        | NSS Units I, II, III & IV, Jhargram Raj College | NSS                | 2022                 |
|                                                              | 2022-23                                         |                    |                      |
| World Environment Day                                        | NSS Units I, II, III & IV, Jhargram Raj College | NSS                | 2022                 |
| World AIDS Day                                               | NSS Units I, II, III & IV, Jhargram Raj College | NSS                | 2022                 |
| Blood Donation Awareness Progrmme and Blood<br>Donation Camp | NSS Units I, II, III & IV, Jhargram Raj College | NSS                | 2023                 |