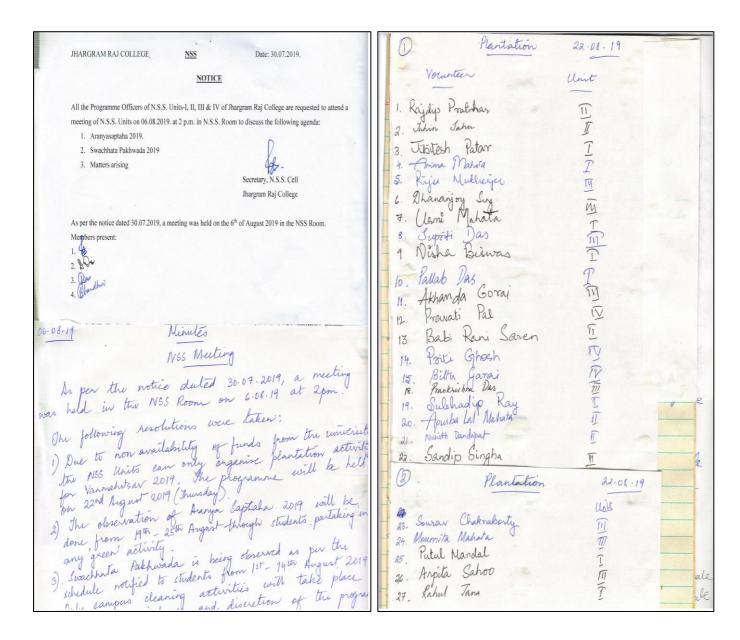

|

**Paricipants** 

## 2019-20

### Report

Special programmes were also organised this year. 'Aranyasaptaha' was observed by all four NSS Units from the 19<sup>th</sup> to the 25<sup>th</sup> of August 2019. As no funding had been provided by the university, the student volunteers were asked to organise their own 'green' activities, and asked to spread awareness in their own villages and communities on their own initiative. A sapling-planting programme was organised by the NSS Units on the 22<sup>nd</sup> of August 2019. 100 saplings were provided by the Forest Department on the request of the Officer-in-Charge. The volunteers, students of the college, the staff and teachers of the college took turns in planting the saplings in the areas specially cleared for the activity.



Notice and meeting minutes and resolution

Participants (27)

### Swachhata Pakhwada (1st to 14th August, 2019)

### Report

'Swachhata Pakhwada' was organised this year within the limits of the campus. A schedule of activity had been notified by the NSS Units, and ten volunteers from each unit took turns to clean out sections of the campus as guided by the Programme Officer on duty that day. This activity took place form the 1<sup>st</sup> to the 14<sup>th</sup> of August 2019.

NSS UNITS I, II, III, IV
Swachhata Pakhwada 2019

### Programme Schedule from 1st to 14th August 2019 Date Unit Report to Programme Officer 01.08.2019 I, III Souvick Biswas, Daisy Majumdar 02.08.2019 II, IV Debanjan Das, Brahma Chaudhuri 05.08.2019 I, III Souvick Biswas, Daisy Majumdar 06.08.2019 II, IV Debanjan