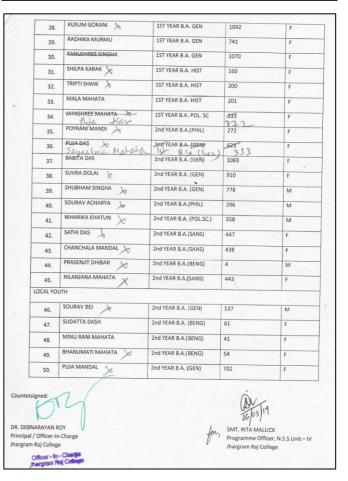

Meeting minutes and resolution

| 13.08.18. VANMAHOTSAY _ SIT & DRAW                                                                                  | INTER - SCHOOL SIT & DRAW CONTEST                                      |         |
|---------------------------------------------------------------------------------------------------------------------|------------------------------------------------------------------------|---------|
| - OIL DUNTW                                                                                                         | List of Participants: S.NO. NAME CLASS SCHOOL                          | OL S    |
| VOLUNTEERS                                                                                                          |                                                                        |         |
| TO DON'T CENS                                                                                                       | (2) Arghadip Ghosh VIII B / Jam. Ba                                    | molerth |
| 1. Minu Rani Mahata:                                                                                                | 4 Abhishek Mahata VII / West En                                        | d. HS   |
| 2. Dipalo Dey                                                                                                       | 6 Bipul Das VIII / Sermus                                              | an V.   |
| 3. Puja Mandal                                                                                                      | (7) Paban Mahata MA . "" (8) Rakesh Paira IX "                         |         |
| 4. Snigdha Sengupta.                                                                                                | 9 Shreya Mahali VII V RBN                                              | И       |
| 5. Signit Kan                                                                                                       | (1) Sili Murmu VIII / Lions                                            | " Mod   |
|                                                                                                                     | (3) Sourar Mahata VIII                                                 | 1       |
| 6 Sowar chakratorty,                                                                                                | (14) Sayan Jana Tu                                                     |         |
| + Lexha Rana                                                                                                        | (G) Snigdha Majhi VI RB.                                               | M       |
| 8. Pariti Midya.                                                                                                    | (B) Sampriti Mandal VI RB                                              |         |
| 9. Subrata Nemiya                                                                                                   |                                                                        |         |
| 10. Libitesh Pagar                                                                                                  | (21) Sarbajit Ghoch vy                                                 | 4       |
| 11. Soma Mahata                                                                                                     | Charles and I                                                          | rya     |
| 12. Tayashpee Mahata                                                                                                | (25) Shen Bhukta VIII / "                                              | 4       |
| 13. Sesar Chil                                                                                                      | (2) Koyel Hanoda VI III III                                            |         |
| TA T                                                                                                                | (28) Lannignoni Hembram TX / W                                         | 1       |
| 1. Sevayatan Vidyolaya (H.S.) , "6. Oktayyt                                                                         | (2) Ranumoni Hansda VIII / 11                                          |         |
| 1. Sevayatan Videnlaya (H.S.) 2. Thargram Banitatha High School Models 3. Thargram Leons Model School (High) RKM VM | 4 08 2018 VAN MA HOTSAV 2018                                           |         |
| 4. R.B.M. land links School (EMKS) Ign                                                                              | UNIT I YOLUNTEER ATTENDANCE                                            |         |
| (32) Sagun Mandi IX Eklarya                                                                                         | NAME CLASS ROLL DRESS  1 Trankriema Namata 2nd year 276                |         |
| · (34) Prabin Mahata TX Serayatan                                                                                   | 2 Amlan Dandapot 2rd 1892 311                                          |         |
| St Subhadip Giri VIII / ".                                                                                          | 3 Subharbert Rose 2ndverson 172                                        |         |
|                                                                                                                     | 5 Prinja Nandi 2ndyzallen 44                                           |         |
|                                                                                                                     | 6 Anul Britiso 2nd 200 1085                                            |         |
| Panel of Judges:                                                                                                    | 8 Knakamoni Mahata and year 436                                        | 1       |
| On Debrarayan Roy - Officer in-Charge<br>Sont Rita Mallick - Secy, NSS Cell.                                        | 10 Dipak Mahato 2ndyan 09                                              |         |
| Der. Abhijit Dutta - Heal, Dept. of Botany.<br>Snot. Daliga Mahuta - Dept. of Botany.                               | 1) Rahul Jana 2nd year 281 ~                                           | 1       |
|                                                                                                                     | 13 Tibilesh Patar 2nd year 126                                         |         |
| Winess:                                                                                                             | 14 Hanfold Mondal 2nd year 594 L<br>15 Romothameth Malata 2nd year 190 |         |
| Rank Name School<br>1et Shreya Mahali RBM                                                                           | 16 Subhandu Giri 2ndyear 284 X                                         |         |
| It. 2nd Samprili Mandal RBM                                                                                         | 18                                                                     | -       |
| JE 3rd Asmita Rana RBM  JE 3rd Asmita Das RBM                                                                       | 19 20                                                                  |         |
| It. 30d Sayan Jara Igm. Lions Ma.                                                                                   | 2)                                                                     |         |
| Merit Prizes:                                                                                                       | 22 23                                                                  |         |
| · Snigdha Majhi (RBM)<br>· Bansaburu Hembraan (Eklanya)                                                             | 24                                                                     | +       |
| · Sourar Mahata (Tym Lions Model)                                                                                   | 25<br>26                                                               |         |
| " Ranumori Hansde (Eklarya)<br>"Roshan Bera (Igm Lions Model)                                                       | 2 <del>7</del> 28 ,                                                    |         |
| Roshan Bera (Igm Lions Model) - Ripul Das (Sevayatan)                                                               | 29                                                                     |         |