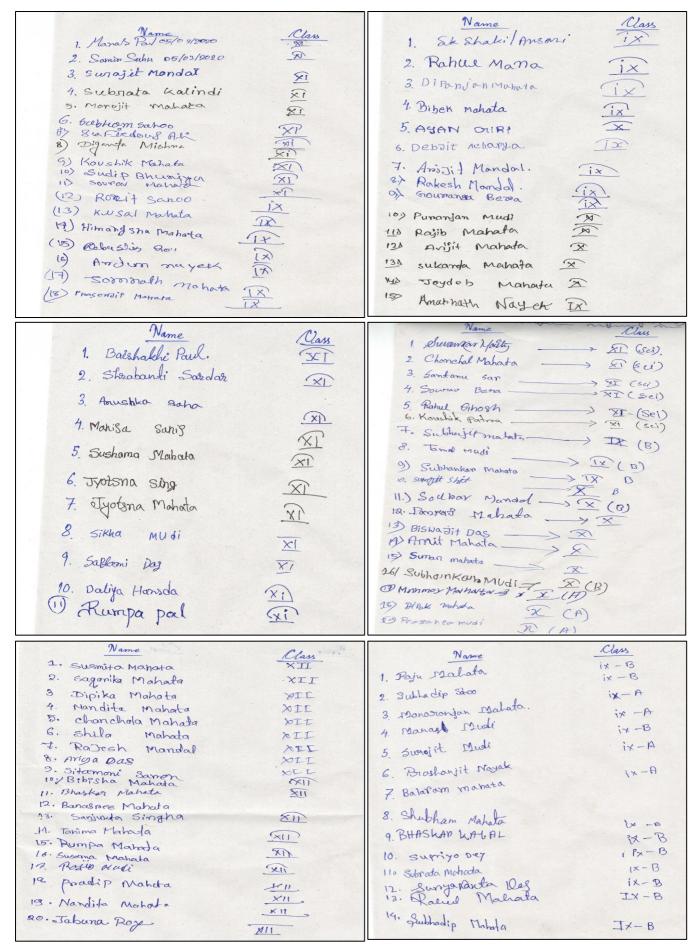

### 3.4.3 Number of extension and outreach programs conducted by the institution through organized forums including NSS/NCC with involvement of community during the last five years: 24 (Twenty four)

| Name of the activity                                         | Organising unit/ agency/ collaborating agency   | Name of the scheme | Year of the activity |
|--------------------------------------------------------------|-------------------------------------------------|--------------------|----------------------|
|                                                              | 2018-19                                         |                    |                      |
| Aranyasaptaha                                                | NSS Units I, II, III & IV, Jhargram Raj College | NSS                | 2018                 |
| World AIDS Day                                               | NSS Units I, II, III & IV, Jhargram Raj College | NSS                | 2018                 |
| Swachh Bharat Summer Internship                              | NSS Units I, II, III & IV, Jhargram Raj College | NSS                | 2018                 |
| Special Winter Camp                                          | NSS Units I, II, III & IV, Jhargram Raj College | NSS                | 2019                 |
| Jungle Mahal Utsav                                           | NSS Units I, II, III & IV, Jhargram Raj College | NSS                | 2019                 |
|                                                              | 2019-20                                         |                    |                      |
| Aranyasaptaha                                                | NSS Units I, II, III & IV, Jhargram Raj College | NSS                | 2019                 |
| Swachhata Pakhwada                                           | NSS Units I, II, III & IV, Jhargram Raj College | NSS                | 2019                 |
| World AIDS Day                                               | NSS Units I, II, III & IV, Jhargram Raj College | NSS                | 2019                 |
| Shorth term literacy programme                               | NSS Units I, II, III & IV, Jhargram Raj College | NSS                | 2019                 |
| Thalassaemia Awareness and Detection Camp                    | NSS Units I, II, III & IV, Jhargram Raj College | NSS                | 2019                 |
| World Cancer Day                                             | NSS Units I, II, III & IV, Jhargram Raj College | NSS                | 2020                 |
| Online activity: Fight against Covid-19                      | NSS Units I, II, III & IV, Jhargram Raj College | NSS                | 2020                 |
|                                                              | 2020-21                                         |                    |                      |
| Aranyasaptaha and Banmahotsav                                | NSS Units I, II, III & IV, Jhargram Raj College | NSS                | 2020                 |
| Covid-19 awareness programme (online mode)                   | NSS Units I, II, III & IV, Jhargram Raj College | NSS                | 2020                 |
| Dengue awareness programme (online mode)                     | NSS Units I, II, III & IV, Jhargram Raj College | NSS                | 2020                 |
|                                                              | 2021-22                                         |                    |                      |
| Banmahotsav                                                  | NSS Units I, II, III & IV, Jhargram Raj College | NSS                | 2021                 |
| NSS day observation (online mode)                            | NSS Units I, II, III & IV, Jhargram Raj College | NSS                | 2021                 |
| AIDS awareness programme (online mode)                       | NSS Units I, II, III & IV, Jhargram Raj College | NSS                | 2022                 |
| Swachhata Action Plan                                        | NSS Units I, II, III & IV, Jhargram Raj College | NSS                | 2022                 |
| Blood donation camp                                          | NSS Units I, II, III & IV, Jhargram Raj College | NSS                | 2022                 |
| World Environment Day                                        | NSS Units I, II, III & IV, Jhargram Raj College | NSS                | 2022                 |
|                                                              | 2022-23                                         |                    |                      |
| World Environment Day                                        | NSS Units I, II, III & IV, Jhargram Raj College | NSS                | 2022                 |
| World AIDS Day                                               | NSS Units I, II, III & IV, Jhargram Raj College | NSS                | 2022                 |
| Blood Donation Awareness Progrmme and Blood<br>Donation Camp | NSS Units I, II, III & IV, Jhargram Raj College | NSS                | 2023                 |