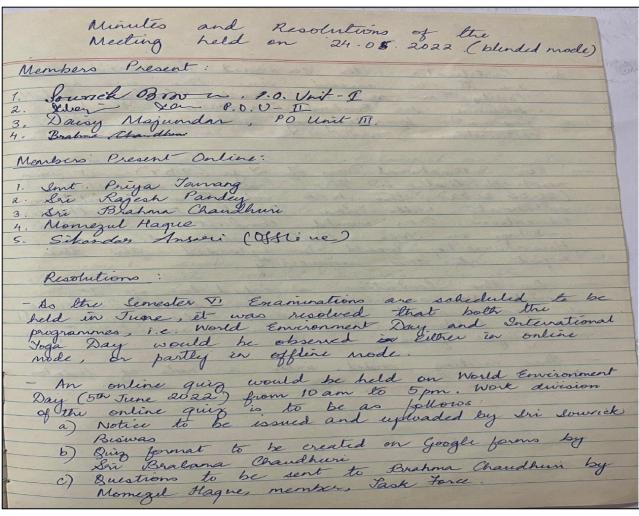

### 3.4.3 Number of extension and outreach programs conducted by the institution through organized forums including NSS/NCC with involvement of community during the last five years: 24 (Twenty four)

| Name of the activity                                         | Organising unit/ agency/ collaborating agency   | Name of the scheme | Year of the activity |
|--------------------------------------------------------------|-------------------------------------------------|--------------------|----------------------|
|                                                              | 2018-19                                         |                    |                      |
| Aranyasaptaha                                                | NSS Units I, II, III & IV, Jhargram Raj College | NSS                | 2018                 |
| World AIDS Day                                               | NSS Units I, II, III & IV, Jhargram Raj College | NSS                | 2018                 |
| Swachh Bharat Summer Internship                              | NSS Units I, II, III & IV, Jhargram Raj College | NSS                | 2018                 |
| Special Winter Camp                                          | NSS Units I, II, III & IV, Jhargram Raj College | NSS                | 2019                 |
| Jungle Mahal Utsav                                           | NSS Units I, II, III & IV, Jhargram Raj College | NSS                | 2019                 |
|                                                              | 2019-20                                         |                    |                      |
| Aranyasaptaha                                                | NSS Units I, II, III & IV, Jhargram Raj College | NSS                | 2019                 |
| Swachhata Pakhwada                                           | NSS Units I, II, III & IV, Jhargram Raj College | NSS                | 2019                 |
| World AIDS Day                                               | NSS Units I, II, III & IV, Jhargram Raj College | NSS                | 2019                 |
| Shorth term literacy programme                               | NSS Units I, II, III & IV, Jhargram Raj College | NSS                | 2019                 |
| Thalassaemia Awareness and Detection Camp                    | NSS Units I, II, III & IV, Jhargram Raj College | NSS                | 2019                 |
| World Cancer Day                                             | NSS Units I, II, III & IV, Jhargram Raj College | NSS                | 2020                 |
| Online activity: Fight against Covid-19                      | NSS Units I, II, III & IV, Jhargram Raj College | NSS                | 2020                 |
|                                                              | 2020-21                                         |                    |                      |
| Aranyasaptaha and Banmahotsav                                | NSS Units I, II, III & IV, Jhargram Raj College | NSS                | 2020                 |
| Covid-19 awareness programme (online mode)                   | NSS Units I, II, III & IV, Jhargram Raj College | NSS                | 2020                 |
| Dengue awareness programme (online mode)                     | NSS Units I, II, III & IV, Jhargram Raj College | NSS                | 2020                 |
|                                                              | 2021-22                                         |                    |                      |
| Banmahotsav                                                  | NSS Units I, II, III & IV, Jhargram Raj College | NSS                | 2021                 |
| NSS day observation (online mode)                            | NSS Units I, II, III & IV, Jhargram Raj College | NSS                | 2021                 |
| AIDS awareness programme (online mode)                       | NSS Units I, II, III & IV, Jhargram Raj College | NSS                | 2022                 |
| Swachhata Action Plan                                        | NSS Units I, II, III & IV, Jhargram Raj College | NSS                | 2022                 |
| Blood donation camp                                          | NSS Units I, II, III & IV, Jhargram Raj College | NSS                | 2022                 |
| World Environment Day                                        | NSS Units I, II, III & IV, Jhargram Raj College | NSS                | 2022                 |
|                                                              | 2022-23                                         |                    |                      |
| World Environment Day                                        | NSS Units I, II, III & IV, Jhargram Raj College | NSS                | 2022                 |
| World AIDS Day                                               | NSS Units I, II, III & IV, Jhargram Raj College | NSS                | 2022                 |
| Blood Donation Awareness Progrmme and Blood<br>Donation Camp | NSS Units I, II, III & IV, Jhargram Raj College | NSS                | 2023                 |