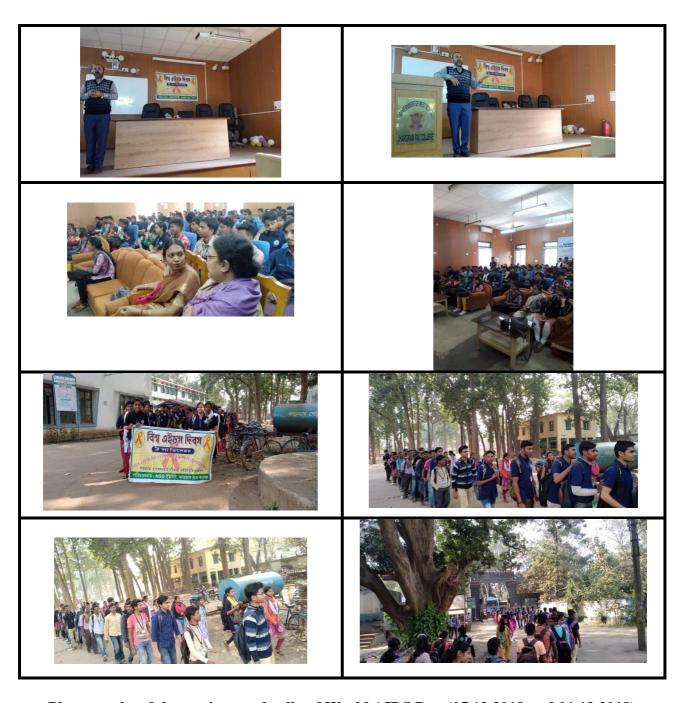

### Aranyasaptaha (13.08.2018 and 14.08.2018)

### Report

Special programmes were also organised this year. 'Aranyasaptaha' was observed by all four NSS Units on the 13th and 14th of August 2018. The NSS Units organised a District Level Inter-School Sit and Draw Competition on 13<sup>th</sup> August 2018. 50 students from ten schools in the Jhargram town area participated in the programme. The topic given to the students was, "Green Jhargram, Clean Jhargram" – an effort to inculcate environmental awareness through this activity. The results of the Competition were declared in the afternoon of the 13th of August, and the prizes were to be given the next day. On the 14th of August 2018, an Awareness Programme was conducted by all four NSS Units. A Seminar on Environmental Awareness was held in the college premises. A lecture session was conducted by Dr. Md. Bodrudozza Arefin of the Department of Botany, Jhargram Raj College. Dr. Arefin spoke about the importance of forests and the necessity of conserving these forests for the benefit of the environment. This was followed by a session conducted by Mr. Samir Majumdar (Additional Divisional Forest Officer, Jhargram. He conducted an interactive session with the students and volunteers of the college, and promised to help the students and volunteers in their efforts to conserve the environment. A Sapling Planting programme was conducted thereafter. The ADFO, Jhargram, the Officer-in-Charge, and NSS volunteers planted a few saplings in the college campus. A rally was then conducted by volunteers and students to spread awareness about Aranyasaptaha and the necessity for afforestation. The rally made its way from the college to the Central Bus Stand of Jhargram, before returning to the college premises.