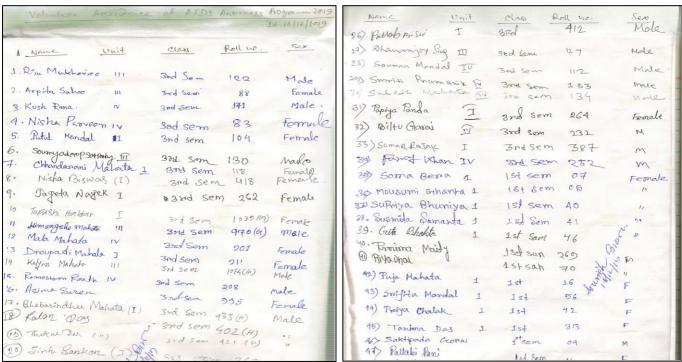

### 3.4.3 Number of extension and outreach programs conducted by the institution through organized forums including NSS/NCC with involvement of community during the last five years: 24 (Twenty four)

| Name of the activity                                         | Organising unit/ agency/ collaborating agency   | Name of the scheme | Year of the activity |
|--------------------------------------------------------------|-------------------------------------------------|--------------------|----------------------|
|                                                              | 2018-19                                         |                    |                      |
| Aranyasaptaha                                                | NSS Units I, II, III & IV, Jhargram Raj College | NSS                | 2018                 |
| World AIDS Day                                               | NSS Units I, II, III & IV, Jhargram Raj College | NSS                | 2018                 |
| Swachh Bharat Summer Internship                              | NSS Units I, II, III & IV, Jhargram Raj College | NSS                | 2018                 |
| Special Winter Camp                                          | NSS Units I, II, III & IV, Jhargram Raj College | NSS                | 2019                 |
| Jungle Mahal Utsav                                           | NSS Units I, II, III & IV, Jhargram Raj College | NSS                | 2019                 |
|                                                              | 2019-20                                         |                    |                      |
| Aranyasaptaha                                                | NSS Units I, II, III & IV, Jhargram Raj College | NSS                | 2019                 |
| Swachhata Pakhwada                                           | NSS Units I, II, III & IV, Jhargram Raj College | NSS                | 2019                 |
| World AIDS Day                                               | NSS Units I, II, III & IV, Jhargram Raj College | NSS                | 2019                 |
| Shorth term literacy programme                               | NSS Units I, II, III & IV, Jhargram Raj College | NSS                | 2019                 |
| Thalassaemia Awareness and Detection Camp                    | NSS Units I, II, III & IV, Jhargram Raj College | NSS                | 2019                 |
| World Cancer Day                                             | NSS Units I, II, III & IV, Jhargram Raj College | NSS                | 2020                 |
| Online activity: Fight against Covid-19                      | NSS Units I, II, III & IV, Jhargram Raj College | NSS                | 2020                 |
|                                                              | 2020-21                                         |                    |                      |
| Aranyasaptaha and Banmahotsav                                | NSS Units I, II, III & IV, Jhargram Raj College | NSS                | 2020                 |
| Covid-19 awareness programme (online mode)                   | NSS Units I, II, III & IV, Jhargram Raj College | NSS                | 2020                 |
| Dengue awareness programme (online mode)                     | NSS Units I, II, III & IV, Jhargram Raj College | NSS                | 2020                 |
|                                                              | 2021-22                                         |                    |                      |
| Banmahotsav                                                  | NSS Units I, II, III & IV, Jhargram Raj College | NSS                | 2021                 |
| NSS day observation (online mode)                            | NSS Units I, II, III & IV, Jhargram Raj College | NSS                | 2021                 |
| AIDS awareness programme (online mode)                       | NSS Units I, II, III & IV, Jhargram Raj College | NSS                | 2022                 |
| Swachhata Action Plan                                        | NSS Units I, II, III & IV, Jhargram Raj College | NSS                | 2022                 |
| Blood donation camp                                          | NSS Units I, II, III & IV, Jhargram Raj College | NSS                | 2022                 |
| World Environment Day                                        | NSS Units I, II, III & IV, Jhargram Raj College | NSS                | 2022                 |
|                                                              | 2022-23                                         |                    |                      |
| World Environment Day                                        | NSS Units I, II, III & IV, Jhargram Raj College | NSS                | 2022                 |
| World AIDS Day                                               | NSS Units I, II, III & IV, Jhargram Raj College | NSS                | 2022                 |
| Blood Donation Awareness Progrmme and Blood<br>Donation Camp | NSS Units I, II, III & IV, Jhargram Raj College | NSS                | 2023                 |