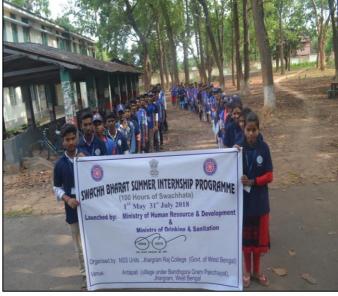

### 3.4.3 Number of extension and outreach programs conducted by the institution through organized forums including NSS/NCC with involvement of community during the last five years: 24 (Twenty four)

| Name of the activity                                         | Organising unit/ agency/ collaborating agency   | Name of the scheme | Year of the activity |
|--------------------------------------------------------------|-------------------------------------------------|--------------------|----------------------|
|                                                              | 2018-19                                         |                    |                      |
| Aranyasaptaha                                                | NSS Units I, II, III & IV, Jhargram Raj College | NSS                | 2018                 |
| World AIDS Day                                               | NSS Units I, II, III & IV, Jhargram Raj College | NSS                | 2018                 |
| Swachh Bharat Summer Internship                              | NSS Units I, II, III & IV, Jhargram Raj College | NSS                | 2018                 |
| Special Winter Camp                                          | NSS Units I, II, III & IV, Jhargram Raj College | NSS                | 2019                 |
| Jungle Mahal Utsav                                           | NSS Units I, II, III & IV, Jhargram Raj College | NSS                | 2019                 |
|                                                              | 2019-20                                         |                    |                      |
| Aranyasaptaha                                                | NSS Units I, II, III & IV, Jhargram Raj College | NSS                | 2019                 |
| Swachhata Pakhwada                                           | NSS Units I, II, III & IV, Jhargram Raj College | NSS                | 2019                 |
| World AIDS Day                                               | NSS Units I, II, III & IV, Jhargram Raj College | NSS                | 2019                 |
| Shorth term literacy programme                               | NSS Units I, II, III & IV, Jhargram Raj College | NSS                | 2019                 |
| Thalassaemia Awareness and Detection Camp                    | NSS Units I, II, III & IV, Jhargram Raj College | NSS                | 2019                 |
| World Cancer Day                                             | NSS Units I, II, III & IV, Jhargram Raj College | NSS                | 2020                 |
| Online activity: Fight against Covid-19                      | NSS Units I, II, III & IV, Jhargram Raj College | NSS                | 2020                 |
|                                                              | 2020-21                                         |                    |                      |
| Aranyasaptaha and Banmahotsav                                | NSS Units I, II, III & IV, Jhargram Raj College | NSS                | 2020                 |
| Covid-19 awareness programme (online mode)                   | NSS Units I, II, III & IV, Jhargram Raj College | NSS                | 2020                 |
| Dengue awareness programme (online mode)                     | NSS Units I, II, III & IV, Jhargram Raj College | NSS                | 2020                 |
|                                                              | 2021-22                                         |                    |                      |
| Banmahotsav                                                  | NSS Units I, II, III & IV, Jhargram Raj College | NSS                | 2021                 |
| NSS day observation (online mode)                            | NSS Units I, II, III & IV, Jhargram Raj College | NSS                | 2021                 |
| AIDS awareness programme (online mode)                       | NSS Units I, II, III & IV, Jhargram Raj College | NSS                | 2022                 |
| Swachhata Action Plan                                        | NSS Units I, II, III & IV, Jhargram Raj College | NSS                | 2022                 |
| Blood donation camp                                          | NSS Units I, II, III & IV, Jhargram Raj College | NSS                | 2022                 |
| World Environment Day                                        | NSS Units I, II, III & IV, Jhargram Raj College | NSS                | 2022                 |
|                                                              | 2022-23                                         |                    |                      |
| World Environment Day                                        | NSS Units I, II, III & IV, Jhargram Raj College | NSS                | 2022                 |
| World AIDS Day                                               | NSS Units I, II, III & IV, Jhargram Raj College | NSS                | 2022                 |
| Blood Donation Awareness Progrmme and Blood<br>Donation Camp | NSS Units I, II, III & IV, Jhargram Raj College | NSS                | 2023                 |