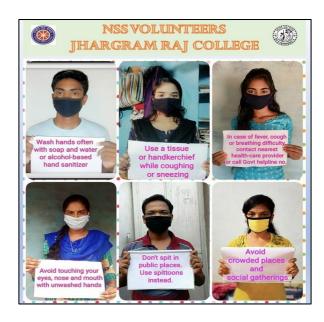

### 3.4.3 Number of extension and outreach programs conducted by the institution through organized forums including NSS/NCC with involvement of community during the last five years: 24 (Twenty four)

| Name of the activity                                         | Organising unit/ agency/ collaborating agency   | Name of the scheme | Year of the activity |
|--------------------------------------------------------------|-------------------------------------------------|--------------------|----------------------|
|                                                              | 2018-19                                         |                    |                      |
| Aranyasaptaha                                                | NSS Units I, II, III & IV, Jhargram Raj College | NSS                | 2018                 |
| World AIDS Day                                               | NSS Units I, II, III & IV, Jhargram Raj College | NSS                | 2018                 |
| Swachh Bharat Summer Internship                              | NSS Units I, II, III & IV, Jhargram Raj College | NSS                | 2018                 |
| Special Winter Camp                                          | NSS Units I, II, III & IV, Jhargram Raj College | NSS                | 2019                 |
| Jungle Mahal Utsav                                           | NSS Units I, II, III & IV, Jhargram Raj College | NSS                | 2019                 |
|                                                              | 2019-20                                         |                    |                      |
| Aranyasaptaha                                                | NSS Units I, II, III & IV, Jhargram Raj College | NSS                | 2019                 |
| Swachhata Pakhwada                                           | NSS Units I, II, III & IV, Jhargram Raj College | NSS                | 2019                 |
| World AIDS Day                                               | NSS Units I, II, III & IV, Jhargram Raj College | NSS                | 2019                 |
| Shorth term literacy programme                               | NSS Units I, II, III & IV, Jhargram Raj College | NSS                | 2019                 |
| Thalassaemia Awareness and Detection Camp                    | NSS Units I, II, III & IV, Jhargram Raj College | NSS                | 2019                 |
| World Cancer Day                                             | NSS Units I, II, III & IV, Jhargram Raj College | NSS                | 2020                 |
| Online activity: Fight against Covid-19                      | NSS Units I, II, III & IV, Jhargram Raj College | NSS                | 2020                 |
|                                                              | 2020-21                                         |                    |                      |
| Aranyasaptaha and Banmahotsav                                | NSS Units I, II, III & IV, Jhargram Raj College | NSS                | 2020                 |
| Covid-19 awareness programme (online mode)                   | NSS Units I, II, III & IV, Jhargram Raj College | NSS                | 2020                 |
| Dengue awareness programme (online mode)                     | NSS Units I, II, III & IV, Jhargram Raj College | NSS                | 2020                 |
|                                                              | 2021-22                                         |                    |                      |
| Banmahotsav                                                  | NSS Units I, II, III & IV, Jhargram Raj College | NSS                | 2021                 |
| NSS day observation (online mode)                            | NSS Units I, II, III & IV, Jhargram Raj College | NSS                | 2021                 |
| AIDS awareness programme (online mode)                       | NSS Units I, II, III & IV, Jhargram Raj College | NSS                | 2022                 |
| Swachhata Action Plan                                        | NSS Units I, II, III & IV, Jhargram Raj College | NSS                | 2022                 |
| Blood donation camp                                          | NSS Units I, II, III & IV, Jhargram Raj College | NSS                | 2022                 |
| World Environment Day                                        | NSS Units I, II, III & IV, Jhargram Raj College | NSS                | 2022                 |
|                                                              | 2022-23                                         |                    |                      |
| World Environment Day                                        | NSS Units I, II, III & IV, Jhargram Raj College | NSS                | 2022                 |
| World AIDS Day                                               | NSS Units I, II, III & IV, Jhargram Raj College | NSS                | 2022                 |
| Blood Donation Awareness Progrmme and Blood<br>Donation Camp | NSS Units I, II, III & IV, Jhargram Raj College | NSS                | 2023                 |