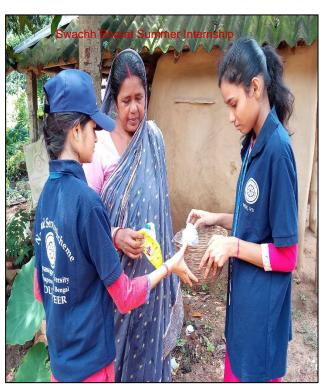

## 3.4.3 Number of extension and outreach programs conducted by the institution through organized forums including NSS/NCC with involvement of community during the last five years: 17 (Seventeen)

| Name of the activity                                            | Organising unit/ agency/ collaborating agency   | Name<br>of the<br>scheme | Year of<br>the<br>activity |
|-----------------------------------------------------------------|-------------------------------------------------|--------------------------|----------------------------|
|                                                                 | 2018-19                                         | 1                        |                            |
| Aranyasaptaha                                                   | NSS Units I, II, III & IV, Jhargram Raj College | NSS                      | 2018                       |
| Swachh Bharat Summer<br>Internship                              | NSS Units I, II, III & IV, Jhargram Raj College | NSS                      | 2018                       |
| Special Winter Camp                                             | NSS Units I, II, III & IV, Jhargram Raj College | NSS                      | 2019                       |
| Jungle Mahal Utsav                                              | NSS Units I, II, III & IV, Jhargram Raj College | NSS                      | 2019                       |
|                                                                 | 2019-20                                         | ·                        |                            |
| Aranyasaptaha                                                   | NSS Units I, II, III & IV, Jhargram Raj College | NSS                      | 2019                       |
| Swachhata Pakhwada                                              | NSS Units I, II, III & IV, Jhargram Raj College | NSS                      | 2019                       |
| Shorth term literacy programme                                  | NSS Units I, II, III & IV, Jhargram Raj College | NSS                      | 2019                       |
| Thalassaemia Awareness and<br>Detection Camp                    | NSS Units I, II, III & IV, Jhargram Raj College | NSS                      | 2019                       |
| Online activity: Fight against<br>Covid-19                      | NSS Units I, II, III & IV, Jhargram Raj College | NSS                      | 2020                       |
|                                                                 | 2020-21                                         |                          |                            |
| Aranyasaptaha and<br>Banmahotsav                                | NSS Units I, II, III & IV, Jhargram Raj College | NSS                      | 2020                       |
| Covid-19 awareness programme (online mode)                      | NSS Units I, II, III & IV, Jhargram Raj College | NSS                      | 2020                       |
| Dengue awareness programme (online mode)                        | NSS Units I, II, III & IV, Jhargram Raj College | NSS                      | 2020                       |
|                                                                 | 2021-22                                         |                          |                            |
| Banmahotsav                                                     | NSS Units I, II, III & IV, Jhargram Raj College | NSS                      | 2021                       |
| AIDS awareness programme (online mode)                          | NSS Units I, II, III & IV, Jhargram Raj College | NSS                      | 2022                       |
| Swachhata Action Plan                                           | NSS Units I, II, III & IV, Jhargram Raj College | NSS                      | 2022                       |
| Blood donation camp                                             | NSS Units I, II, III & IV, Jhargram Raj College | NSS                      | 2022                       |
|                                                                 | 2022-23                                         |                          |                            |
| Blood Donation Awareness<br>Progrmme and Blood Donation<br>Camp | NSS Units I, II, III & IV, Jhargram Raj College | NSS                      | 2023                       |