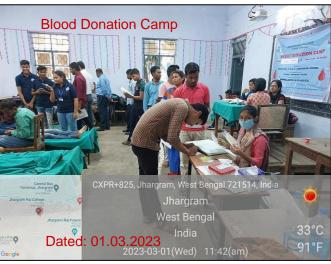

## 3.4.3 Number of extension and outreach programs conducted by the institution through organized forums including NSS/NCC with involvement of community during the last five years: 17 (Seventeen)

| Name of the activity                                            | Organising unit/ agency/ collaborating agency   | Name<br>of the<br>scheme | Year of<br>the<br>activity |
|-----------------------------------------------------------------|-------------------------------------------------|--------------------------|----------------------------|
|                                                                 | 2018-19                                         | 1                        |                            |
| Aranyasaptaha                                                   | NSS Units I, II, III & IV, Jhargram Raj College | NSS                      | 2018                       |
| Swachh Bharat Summer<br>Internship                              | NSS Units I, II, III & IV, Jhargram Raj College | NSS                      | 2018                       |
| Special Winter Camp                                             | NSS Units I, II, III & IV, Jhargram Raj College | NSS                      | 2019                       |
| Jungle Mahal Utsav                                              | NSS Units I, II, III & IV, Jhargram Raj College | NSS                      | 2019                       |
|                                                                 | 2019-20                                         | ·                        |                            |
| Aranyasaptaha                                                   | NSS Units I, II, III & IV, Jhargram Raj College | NSS                      | 2019                       |
| Swachhata Pakhwada                                              | NSS Units I, II, III & IV, Jhargram Raj College | NSS                      | 2019                       |
| Shorth term literacy programme                                  | NSS Units I, II, III & IV, Jhargram Raj College | NSS                      | 2019                       |
| Thalassaemia Awareness and<br>Detection Camp                    | NSS Units I, II, III & IV, Jhargram Raj College | NSS                      | 2019                       |
| Online activity: Fight against<br>Covid-19                      | NSS Units I, II, III & IV, Jhargram Raj College | NSS                      | 2020                       |
|                                                                 | 2020-21                                         |                          |                            |
| Aranyasaptaha and<br>Banmahotsav                                | NSS Units I, II, III & IV, Jhargram Raj College | NSS                      | 2020                       |
| Covid-19 awareness programme (online mode)                      | NSS Units I, II, III & IV, Jhargram Raj College | NSS                      | 2020                       |
| Dengue awareness programme (online mode)                        | NSS Units I, II, III & IV, Jhargram Raj College | NSS                      | 2020                       |
|                                                                 | 2021-22                                         |                          |                            |
| Banmahotsav                                                     | NSS Units I, II, III & IV, Jhargram Raj College | NSS                      | 2021                       |
| AIDS awareness programme (online mode)                          | NSS Units I, II, III & IV, Jhargram Raj College | NSS                      | 2022                       |
| Swachhata Action Plan                                           | NSS Units I, II, III & IV, Jhargram Raj College | NSS                      | 2022                       |
| Blood donation camp                                             | NSS Units I, II, III & IV, Jhargram Raj College | NSS                      | 2022                       |
|                                                                 | 2022-23                                         |                          |                            |
| Blood Donation Awareness<br>Progrmme and Blood Donation<br>Camp | NSS Units I, II, III & IV, Jhargram Raj College | NSS                      | 2023                       |