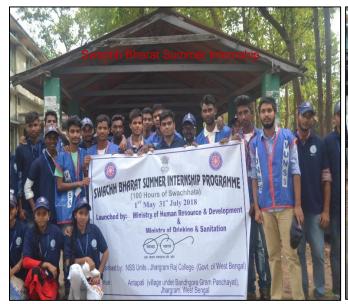

## 3.4.3 Number of extension and outreach programs conducted by the institution through organized forums including NSS/NCC with involvement of community during the last five years: 17 (Seventeen)

| Name of the activity                                            | Organising unit/ agency/ collaborating agency   | Name<br>of the<br>scheme | Year of<br>the<br>activity |
|-----------------------------------------------------------------|-------------------------------------------------|--------------------------|----------------------------|
|                                                                 | 2018-19                                         | 1                        |                            |
| Aranyasaptaha                                                   | NSS Units I, II, III & IV, Jhargram Raj College | NSS                      | 2018                       |
| Swachh Bharat Summer<br>Internship                              | NSS Units I, II, III & IV, Jhargram Raj College | NSS                      | 2018                       |
| Special Winter Camp                                             | NSS Units I, II, III & IV, Jhargram Raj College | NSS                      | 2019                       |
| Jungle Mahal Utsav                                              | NSS Units I, II, III & IV, Jhargram Raj College | NSS                      | 2019                       |
|                                                                 | 2019-20                                         | ·                        |                            |
| Aranyasaptaha                                                   | NSS Units I, II, III & IV, Jhargram Raj College | NSS                      | 2019                       |
| Swachhata Pakhwada                                              | NSS Units I, II, III & IV, Jhargram Raj College | NSS                      | 2019                       |
| Shorth term literacy programme                                  | NSS Units I, II, III & IV, Jhargram Raj College | NSS                      | 2019                       |
| Thalassaemia Awareness and<br>Detection Camp                    | NSS Units I, II, III & IV, Jhargram Raj College | NSS                      | 2019                       |
| Online activity: Fight against<br>Covid-19                      | NSS Units I, II, III & IV, Jhargram Raj College | NSS                      | 2020                       |
|                                                                 | 2020-21                                         |                          |                            |
| Aranyasaptaha and<br>Banmahotsav                                | NSS Units I, II, III & IV, Jhargram Raj College | NSS                      | 2020                       |
| Covid-19 awareness programme (online mode)                      | NSS Units I, II, III & IV, Jhargram Raj College | NSS                      | 2020                       |
| Dengue awareness programme (online mode)                        | NSS Units I, II, III & IV, Jhargram Raj College | NSS                      | 2020                       |
|                                                                 | 2021-22                                         |                          |                            |
| Banmahotsav                                                     | NSS Units I, II, III & IV, Jhargram Raj College | NSS                      | 2021                       |
| AIDS awareness programme (online mode)                          | NSS Units I, II, III & IV, Jhargram Raj College | NSS                      | 2022                       |
| Swachhata Action Plan                                           | NSS Units I, II, III & IV, Jhargram Raj College | NSS                      | 2022                       |
| Blood donation camp                                             | NSS Units I, II, III & IV, Jhargram Raj College | NSS                      | 2022                       |
|                                                                 | 2022-23                                         |                          |                            |
| Blood Donation Awareness<br>Progrmme and Blood Donation<br>Camp | NSS Units I, II, III & IV, Jhargram Raj College | NSS                      | 2023                       |