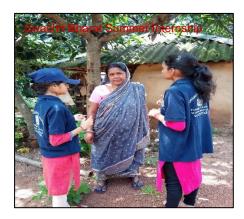

## 3.4.3 Number of extension and outreach programs conducted by the institution through organized forums including NSS/NCC with involvement of community during the last five years: 17 (Seventeen)

| Name of the activity                                            | Organising unit/ agency/ collaborating agency   | Name<br>of the<br>scheme | Year of<br>the<br>activity |
|-----------------------------------------------------------------|-------------------------------------------------|--------------------------|----------------------------|
|                                                                 | 2018-19                                         | 1                        |                            |
| Aranyasaptaha                                                   | NSS Units I, II, III & IV, Jhargram Raj College | NSS                      | 2018                       |
| Swachh Bharat Summer<br>Internship                              | NSS Units I, II, III & IV, Jhargram Raj College | NSS                      | 2018                       |
| Special Winter Camp                                             | NSS Units I, II, III & IV, Jhargram Raj College | NSS                      | 2019                       |
| Jungle Mahal Utsav                                              | NSS Units I, II, III & IV, Jhargram Raj College | NSS                      | 2019                       |
|                                                                 | 2019-20                                         | ·                        |                            |
| Aranyasaptaha                                                   | NSS Units I, II, III & IV, Jhargram Raj College | NSS                      | 2019                       |
| Swachhata Pakhwada                                              | NSS Units I, II, III & IV, Jhargram Raj College | NSS                      | 2019                       |
| Shorth term literacy programme                                  | NSS Units I, II, III & IV, Jhargram Raj College | NSS                      | 2019                       |
| Thalassaemia Awareness and<br>Detection Camp                    | NSS Units I, II, III & IV, Jhargram Raj College | NSS                      | 2019                       |
| Online activity: Fight against<br>Covid-19                      | NSS Units I, II, III & IV, Jhargram Raj College | NSS                      | 2020                       |
|                                                                 | 2020-21                                         |                          |                            |
| Aranyasaptaha and<br>Banmahotsav                                | NSS Units I, II, III & IV, Jhargram Raj College | NSS                      | 2020                       |
| Covid-19 awareness programme (online mode)                      | NSS Units I, II, III & IV, Jhargram Raj College | NSS                      | 2020                       |
| Dengue awareness programme (online mode)                        | NSS Units I, II, III & IV, Jhargram Raj College | NSS                      | 2020                       |
|                                                                 | 2021-22                                         |                          |                            |
| Banmahotsav                                                     | NSS Units I, II, III & IV, Jhargram Raj College | NSS                      | 2021                       |
| AIDS awareness programme (online mode)                          | NSS Units I, II, III & IV, Jhargram Raj College | NSS                      | 2022                       |
| Swachhata Action Plan                                           | NSS Units I, II, III & IV, Jhargram Raj College | NSS                      | 2022                       |
| Blood donation camp                                             | NSS Units I, II, III & IV, Jhargram Raj College | NSS                      | 2022                       |
|                                                                 | 2022-23                                         |                          |                            |
| Blood Donation Awareness<br>Progrmme and Blood Donation<br>Camp | NSS Units I, II, III & IV, Jhargram Raj College | NSS                      | 2023                       |