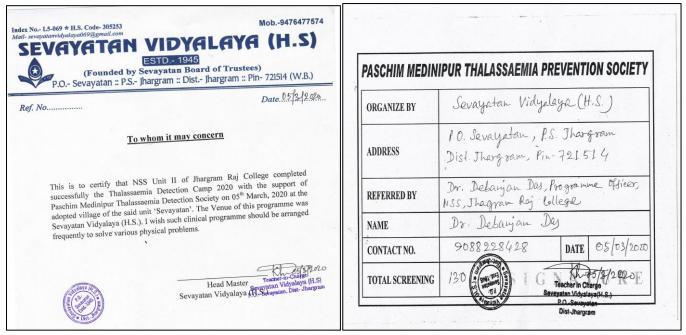

hata 5. Chanchala Mahata 6. Shula Mahata 7. Radesh Mandal 8. Ariga Das 9. Sitamoni Samon 10; Bibisha Mahata 11. Bhashar Mahata 12. Bancesnee Mahata 12. Bancesnee Mahata 13. Sanjunta Singha 14. Tanima Hahata 15. Rumpa Mahata 16. Susana Mahata 17. Ratio augi 18. Pradip Mahata 19. Nandita Mahata 19. Nandita Mahata | Class XIII XIII XIII XIII XIII XIII XIII X | Name  1. Paju Mahata  2. Subhadip Stoo  3. Monosionjan Mahata.  4. Manash Mudi  5. Surojit Mudi  6. Brashanjit Navak  7. Balaram manata  8. Shubham Mahata  9. BHASKAP KALAL  10. Supriyo Dey  110. Subrata Mahata  12. Surya Kauta Des  13. Rabud Mahata  14. Subhadip Mahata | Class  ix -B  ix -B |







#### JHARGRAM RAJ COLLEGE, JHARGRAM, WEST BENGAL 721507

PHONE: 03221-255022 P. O.: JHARGRAM DIST.: JHARGRAM

Website: https://jrc.ac.in



Certificate of Thalassaemia Detection Camp from Sevayatan Vidyalaya and Paschim Medinipur Thalassaemia Prevention Society

| Volunteers present:                 | Roll               | DPRT/Sem UNIT                                |
|-------------------------------------|--------------------|----------------------------------------------|
| 1. Misith Dandapat                  | 397                | Sanskrit (4th) IT                            |
| 2) Krishnerdu Mandal                | 390                | Sanskrit Athsem IV                           |
| 3> Avishek Kotal<br>4> Biltu Garrai | 55<br>2 <b>5</b> 2 | Sanskrit 2nd sem I<br>Philosophy. Ath Sem IV |
| 5) Itu Saha                         | 431                | sanskpit 4th Sem I                           |
| 6. Jayanti Mahata