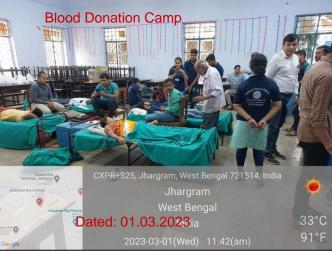

## 3.4.3 Number of extension and outreach programs conducted by the institution through organized forums including NSS/NCC with involvement of community during the last five years: 17 (Seventeen)

| Name of the activity                                            | Organising unit/ agency/ collaborating agency   | Name<br>of the<br>scheme | Year of<br>the<br>activity |
|-----------------------------------------------------------------|-------------------------------------------------|--------------------------|----------------------------|
|                                                                 | 2018-19                                         | 1                        |                            |
| Aranyasaptaha                                                   | NSS Units I, II, III & IV, Jhargram Raj College | NSS                      | 2018                       |
| Swachh Bharat Summer<br>Internship                              | NSS Units I, II, III & IV, Jhargram Raj College | NSS                      | 2018                       |
| Special Winter Camp                                             | NSS Units I, II, III & IV, Jhargram Raj College | NSS                      | 2019                       |
| Jungle Mahal Utsav                                              | NSS Units I, II, III & IV, Jhargram Raj College | NSS                      | 2019                       |
|                                                                 | 2019-20                                         | ·                        |                            |
| Aranyasaptaha                                                   | NSS Units I, II, III & IV, Jhargram Raj College | NSS                      | 2019                       |
| Swachhata Pakhwada                                              | NSS Units I, II, III & IV, Jhargram Raj College | NSS                      | 2019                       |
| Shorth term literacy programme                                  | NSS Units I, II, III & IV, Jhargram Raj College | NSS                      | 2019                       |
| Thalassaemia Awareness and<br>Detection Camp                    | NSS Units I, II, III & IV, Jhargram Raj College | NSS                      | 2019                       |
| Online activity: Fight against<br>Covid-19                      | NSS Units I, II, III & IV, Jhargram Raj College | NSS                      | 2020                       |
|                                                                 | 2020-21                                         |                          |                            |
| Aranyasaptaha and<br>Banmahotsav                                | NSS Units I, II, III & IV, Jhargram Raj College | NSS                      | 2020                       |
| Covid-19 awareness programme (online mode)                      | NSS Units I, II, III & IV, Jhargram Raj College | NSS                      | 2020                       |
| Dengue awareness programme (online mode)                        | NSS Units I, II, III & IV, Jhargram Raj College | NSS                      | 2020                       |
|                                                                 | 2021-22                                         |                          |                            |
| Banmahotsav                                                     | NSS Units I, II, III & IV, Jhargram Raj College | NSS                      | 2021                       |
| AIDS awareness programme (online mode)                          | NSS Units I, II, III & IV, Jhargram Raj College | NSS                      | 2022                       |
| Swachhata Action Plan                                           | NSS Units I, II, III & IV, Jhargram Raj College | NSS                      | 2022                       |
| Blood donation camp                                             | NSS Units I, II, III & IV, Jhargram Raj College | NSS                      | 2022                       |
|                                                                 | 2022-23                                         |                          |                            |
| Blood Donation Awareness<br>Progrmme and Blood Donation<br>Camp | NSS Units I, II, III & IV, Jhargram Raj College | NSS                      | 2023                       |