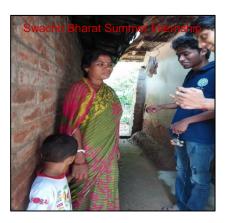

## 3.4.3 Number of extension and outreach programs conducted by the institution through organized forums including NSS/NCC with involvement of community during the last five years: 17 (Seventeen)

| Name of the activity                                            | Organising unit/ agency/ collaborating agency   | Name<br>of the<br>scheme | Year of<br>the<br>activity |
|-----------------------------------------------------------------|-------------------------------------------------|--------------------------|----------------------------|
|                                                                 | 2018-19                                         | 1                        |                            |
| Aranyasaptaha                                                   | NSS Units I, II, III & IV, Jhargram Raj College | NSS                      | 2018                       |
| Swachh Bharat Summer<br>Internship                              | NSS Units I, II, III & IV, Jhargram Raj College | NSS                      | 2018                       |
| Special Winter Camp                                             | NSS Units I, II, III & IV, Jhargram Raj College | NSS                      | 2019                       |
| Jungle Mahal Utsav                                              | NSS Units I, II, III & IV, Jhargram Raj College | NSS                      | 2019                       |
|                                                                 | 2019-20                                         | ·                        |                            |
| Aranyasaptaha                                                   | NSS Units I, II, III & IV, Jhargram Raj College | NSS                      | 2019                       |
| Swachhata Pakhwada                                              | NSS Units I, II, III & IV, Jhargram Raj College | NSS                      | 2019                       |
| Shorth term literacy programme                                  | NSS Units I, II, III & IV, Jhargram Raj College | NSS                      | 2019                       |
| Thalassaemia Awareness and<br>Detection Camp                    | NSS Units I, II, III & IV, Jhargram Raj College | NSS                      | 2019                       |
| Online activity: Fight against<br>Covid-19                      | NSS Units I, II, III & IV, Jhargram Raj College | NSS                      | 2020                       |
|                                                                 | 2020-21                                         |                          |                            |
| Aranyasaptaha and<br>Banmahotsav                                | NSS Units I, II, III & IV, Jhargram Raj College | NSS                      | 2020                       |
| Covid-19 awareness programme (online mode)                      | NSS Units I, II, III & IV, Jhargram Raj College | NSS                      | 2020                       |
| Dengue awareness programme (online mode)                        | NSS Units I, II, III & IV, Jhargram Raj College | NSS                      | 2020                       |
|                                                                 | 2021-22                                         |                          |                            |
| Banmahotsav                                                     | NSS Units I, II, III & IV, Jhargram Raj College | NSS                      | 2021                       |
| AIDS awareness programme (online mode)                          | NSS Units I, II, III & IV, Jhargram Raj College | NSS                      | 2022                       |
| Swachhata Action Plan                                           | NSS Units I, II, III & IV, Jhargram Raj College | NSS                      | 2022                       |
| Blood donation camp                                             | NSS Units I, II, III & IV, Jhargram Raj College | NSS                      | 2022                       |
|                                                                 | 2022-23                                         |                          |                            |
| Blood Donation Awareness<br>Progrmme and Blood Donation<br>Camp | NSS Units I, II, III & IV, Jhargram Raj College | NSS                      | 2023                       |