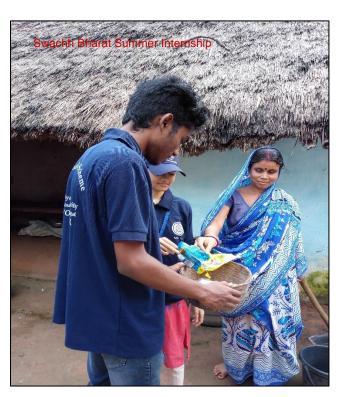

## 3.4.3 Number of extension and outreach programs conducted by the institution through organized forums including NSS/NCC with involvement of community during the last five years: 17 (Seventeen)

| Name of the activity                                            | Organising unit/ agency/ collaborating agency   | Name<br>of the<br>scheme | Year of<br>the<br>activity |
|-----------------------------------------------------------------|-------------------------------------------------|--------------------------|----------------------------|
|                                                                 | 2018-19                                         | 1                        |                            |
| Aranyasaptaha                                                   | NSS Units I, II, III & IV, Jhargram Raj College | NSS                      | 2018                       |
| Swachh Bharat Summer<br>Internship                              | NSS Units I, II, III & IV, Jhargram Raj College | NSS                      | 2018                       |
| Special Winter Camp                                             | NSS Units I, II, III & IV, Jhargram Raj College | NSS                      | 2019                       |
| Jungle Mahal Utsav                                              | NSS Units I, II, III & IV, Jhargram Raj College | NSS                      | 2019                       |
|                                                                 | 2019-20                                         | ·                        |                            |
| Aranyasaptaha                                                   | NSS Units I, II, III & IV, Jhargram Raj College | NSS                      | 2019                       |
| Swachhata Pakhwada                                              | NSS Units I, II, III & IV, Jhargram Raj College | NSS                      | 2019                       |
| Shorth term literacy programme                                  | NSS Units I, II, III & IV, Jhargram Raj College | NSS                      | 2019                       |
| Thalassaemia Awareness and<br>Detection Camp                    | NSS Units I, II, III & IV, Jhargram Raj College | NSS                      | 2019                       |
| Online activity: Fight against<br>Covid-19                      | NSS Units I, II, III & IV, Jhargram Raj College | NSS                      | 2020                       |
|                                                                 | 2020-21                                         |                          |                            |
| Aranyasaptaha and<br>Banmahotsav                                | NSS Units I, II, III & IV, Jhargram Raj College | NSS                      | 2020                       |
| Covid-19 awareness programme (online mode)                      | NSS Units I, II, III & IV, Jhargram Raj College | NSS                      | 2020                       |
| Dengue awareness programme (online mode)                        | NSS Units I, II, III & IV, Jhargram Raj College | NSS                      | 2020                       |
|                                                                 | 2021-22                                         |                          |                            |
| Banmahotsav                                                     | NSS Units I, II, III & IV, Jhargram Raj College | NSS                      | 2021                       |
| AIDS awareness programme (online mode)                          | NSS Units I, II, III & IV, Jhargram Raj College | NSS                      | 2022                       |
| Swachhata Action Plan                                           | NSS Units I, II, III & IV, Jhargram Raj College | NSS                      | 2022                       |
| Blood donation camp                                             | NSS Units I, II, III & IV, Jhargram Raj College | NSS                      | 2022                       |
|                                                                 | 2022-23                                         |                          |                            |
| Blood Donation Awareness<br>Progrmme and Blood Donation<br>Camp | NSS Units I, II, III & IV, Jhargram Raj College | NSS                      | 2023                       |