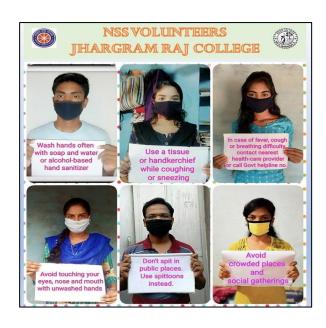

## 3.4.3 Number of extension and outreach programs conducted by the institution through organized forums including NSS/NCC with involvement of community during the last five years: 17 (Seventeen)

| Name of the activity                                            | Organising unit/ agency/ collaborating agency   | Name<br>of the<br>scheme | Year of<br>the<br>activity |
|-----------------------------------------------------------------|-------------------------------------------------|--------------------------|----------------------------|
|                                                                 | 2018-19                                         | 1                        |                            |
| Aranyasaptaha                                                   | NSS Units I, II, III & IV, Jhargram Raj College | NSS                      | 2018                       |
| Swachh Bharat Summer<br>Internship                              | NSS Units I, II, III & IV, Jhargram Raj College | NSS                      | 2018                       |
| Special Winter Camp                                             | NSS Units I, II, III & IV, Jhargram Raj College | NSS                      | 2019                       |
| Jungle Mahal Utsav                                              | NSS Units I, II, III & IV, Jhargram Raj College | NSS                      | 2019                       |
|                                                                 | 2019-20                                         | ·                        |                            |
| Aranyasaptaha                                                   | NSS Units I, II, III & IV, Jhargram Raj College | NSS                      | 2019                       |
| Swachhata Pakhwada                                              | NSS Units I, II, III & IV, Jhargram Raj College | NSS                      | 2019                       |
| Shorth term literacy programme                                  | NSS Units I, II, III & IV, Jhargram Raj College | NSS                      | 2019                       |
| Thalassaemia Awareness and<br>Detection Camp                    | NSS Units I, II, III & IV, Jhargram Raj College | NSS                      | 2019                       |
| Online activity: Fight against<br>Covid-19                      | NSS Units I, II, III & IV, Jhargram Raj College | NSS                      | 2020                       |
|                                                                 | 2020-21                                         |                          |                            |
| Aranyasaptaha and<br>Banmahotsav                                | NSS Units I, II, III & IV, Jhargram Raj College | NSS                      | 2020                       |
| Covid-19 awareness programme (online mode)                      | NSS Units I, II, III & IV, Jhargram Raj College | NSS                      | 2020                       |
| Dengue awareness programme (online mode)                        | NSS Units I, II, III & IV, Jhargram Raj College | NSS                      | 2020                       |
|                                                                 | 2021-22                                         |                          |                            |
| Banmahotsav                                                     | NSS Units I, II, III & IV, Jhargram Raj College | NSS                      | 2021                       |
| AIDS awareness programme (online mode)                          | NSS Units I, II, III & IV, Jhargram Raj College | NSS                      | 2022                       |
| Swachhata Action Plan                                           | NSS Units I, II, III & IV, Jhargram Raj College | NSS                      | 2022                       |
| Blood donation camp                                             | NSS Units I, II, III & IV, Jhargram Raj College | NSS                      | 2022                       |
|                                                                 | 2022-23                                         |                          |                            |
| Blood Donation Awareness<br>Progrmme and Blood Donation<br>Camp | NSS Units I, II, III & IV, Jhargram Raj College | NSS                      | 2023                       |