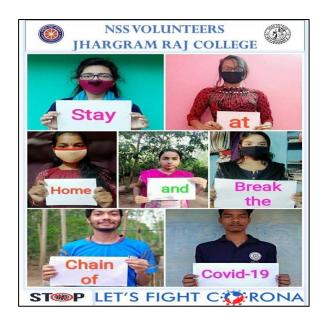

Special programmes were also organised this year. 'Aranyasaptaha' was observed by all four NSS Units on the 13th and 14th of August 2018. The NSS Units organised a District Level Inter-School Sit and Draw Competition on 13<sup>th</sup> August 2018. 50 students from ten schools in the Jhargram town area participated in the programme. The topic given to the students was, "Green Jhargram, Clean Jhargram" – an effort to inculcate environmental awareness through this activity. The results of the Competition were declared in the afternoon of the 13<sup>th</sup> of August, and the prizes were to be given the next day. On the 14<sup>th</sup> of August 2018, an Awareness Programme was conducted by all four NSS Units. A Seminar on Environmental Awareness was held in the college premises. A lecture session was conducted by Dr. Md. Bodrudozza Arefin of the Department of Botany, Jhargram Raj College. Dr. Arefin spoke about the importance of forests and the necessity of conserving these forests for the benefit of the environment. This was followed by a session conducted by Mr. Samir Majumdar (Additional Divisional Forest Officer, Jhargram. He conducted an interactive session with the students and volunteers of the college, and promised to help the students and volunteers in their efforts to conserve the environment. A Sapling Planting programme was conducted thereafter. The ADFO, Jhargram, the Officer-in-Charge, and NSS volunteers planted a few saplings in the college campus. A rally was then conducted by volunteers and students to spread awareness about Aranyasaptaha and the necessity for afforestation. The rally made its way from the college to the Central Bus Stand of Jhargram, before returning to the college premises.