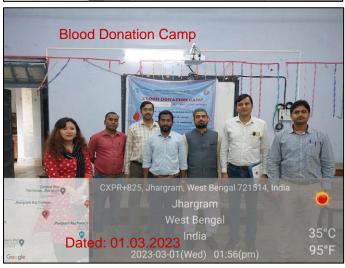

## 3.4.3 Number of extension and outreach programs conducted by the institution through organized forums including NSS/NCC with involvement of community during the last five years: 17 (Seventeen)

| Name of the activity                                            | Organising unit/ agency/ collaborating agency   | Name<br>of the<br>scheme | Year of<br>the<br>activity |
|-----------------------------------------------------------------|-------------------------------------------------|--------------------------|----------------------------|
|                                                                 | 2018-19                                         | 1                        |                            |
| Aranyasaptaha                                                   | NSS Units I, II, III & IV, Jhargram Raj College | NSS                      | 2018                       |
| Swachh Bharat Summer<br>Internship                              | NSS Units I, II, III & IV, Jhargram Raj College | NSS                      | 2018                       |
| Special Winter Camp                                             | NSS Units I, II, III & IV, Jhargram Raj College | NSS                      | 2019                       |
| Jungle Mahal Utsav                                              | NSS Units I, II, III & IV, Jhargram Raj College | NSS                      | 2019                       |
|                                                                 | 2019-20                                         | ·                        |                            |
| Aranyasaptaha                                                   | NSS Units I, II, III & IV, Jhargram Raj College | NSS                      | 2019                       |
| Swachhata Pakhwada                                              | NSS Units I, II, III & IV, Jhargram Raj College | NSS                      | 2019                       |
| Shorth term literacy programme                                  | NSS Units I, II, III & IV, Jhargram Raj College | NSS                      | 2019                       |
| Thalassaemia Awareness and<br>Detection Camp                    | NSS Units I, II, III & IV, Jhargram Raj College | NSS                      | 2019                       |
| Online activity: Fight against<br>Covid-19                      | NSS Units I, II, III & IV, Jhargram Raj College | NSS                      | 2020                       |
|                                                                 | 2020-21                                         |                          |                            |
| Aranyasaptaha and<br>Banmahotsav                                | NSS Units I, II, III & IV, Jhargram Raj College | NSS                      | 2020                       |
| Covid-19 awareness programme (online mode)                      | NSS Units I, II, III & IV, Jhargram Raj College | NSS                      | 2020                       |
| Dengue awareness programme (online mode)                        | NSS Units I, II, III & IV, Jhargram Raj College | NSS                      | 2020                       |
|                                                                 | 2021-22                                         |                          |                            |
| Banmahotsav                                                     | NSS Units I, II, III & IV, Jhargram Raj College | NSS                      | 2021                       |
| AIDS awareness programme (online mode)                          | NSS Units I, II, III & IV, Jhargram Raj College | NSS                      | 2022                       |
| Swachhata Action Plan                                           | NSS Units I, II, III & IV, Jhargram Raj College | NSS                      | 2022                       |
| Blood donation camp                                             | NSS Units I, II, III & IV, Jhargram Raj College | NSS                      | 2022                       |
|                                                                 | 2022-23                                         |                          |                            |
| Blood Donation Awareness<br>Progrmme and Blood Donation<br>Camp | NSS Units I, II, III & IV, Jhargram Raj College | NSS                      | 2023                       |