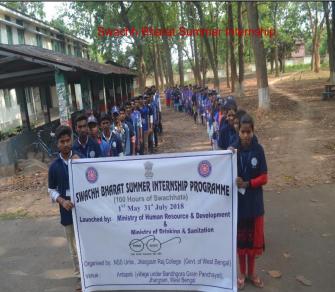

## 3.4.3 Number of extension and outreach programs conducted by the institution through organized forums including NSS/NCC with involvement of community during the last five years: 17 (Seventeen)

| Name of the activity                                            | Organising unit/ agency/ collaborating agency   | Name<br>of the<br>scheme | Year of<br>the<br>activity |
|-----------------------------------------------------------------|-------------------------------------------------|--------------------------|----------------------------|
|                                                                 | 2018-19                                         | 1                        |                            |
| Aranyasaptaha                                                   | NSS Units I, II, III & IV, Jhargram Raj College | NSS                      | 2018                       |
| Swachh Bharat Summer<br>Internship                              | NSS Units I, II, III & IV, Jhargram Raj College | NSS                      | 2018                       |
| Special Winter Camp                                             | NSS Units I, II, III & IV, Jhargram Raj College | NSS                      | 2019                       |
| Jungle Mahal Utsav                                              | NSS Units I, II, III & IV, Jhargram Raj College | NSS                      | 2019                       |
|                                                                 | 2019-20                                         | ·                        |                            |
| Aranyasaptaha                                                   | NSS Units I, II, III & IV, Jhargram Raj College | NSS                      | 2019                       |
| Swachhata Pakhwada                                              | NSS Units I, II, III & IV, Jhargram Raj College | NSS                      | 2019                       |
| Shorth term literacy programme                                  | NSS Units I, II, III & IV, Jhargram Raj College | NSS                      | 2019                       |
| Thalassaemia Awareness and<br>Detection Camp                    | NSS Units I, II, III & IV, Jhargram Raj College | NSS                      | 2019                       |
| Online activity: Fight against<br>Covid-19                      | NSS Units I, II, III & IV, Jhargram Raj College | NSS                      | 2020                       |
|                                                                 | 2020-21                                         |                          |                            |
| Aranyasaptaha and<br>Banmahotsav                                | NSS Units I, II, III & IV, Jhargram Raj College | NSS                      | 2020                       |
| Covid-19 awareness programme (online mode)                      | NSS Units I, II, III & IV, Jhargram Raj College | NSS                      | 2020                       |
| Dengue awareness programme (online mode)                        | NSS Units I, II, III & IV, Jhargram Raj College | NSS                      | 2020                       |
|                                                                 | 2021-22                                         |                          |                            |
| Banmahotsav                                                     | NSS Units I, II, III & IV, Jhargram Raj College | NSS                      | 2021                       |
| AIDS awareness programme (online mode)                          | NSS Units I, II, III & IV, Jhargram Raj College | NSS                      | 2022                       |
| Swachhata Action Plan                                           | NSS Units I, II, III & IV, Jhargram Raj College | NSS                      | 2022                       |
| Blood donation camp                                             | NSS Units I, II, III & IV, Jhargram Raj College | NSS                      | 2022                       |
|                                                                 | 2022-23                                         |                          |                            |
| Blood Donation Awareness<br>Progrmme and Blood Donation<br>Camp | NSS Units I, II, III & IV, Jhargram Raj College | NSS                      | 2023                       |