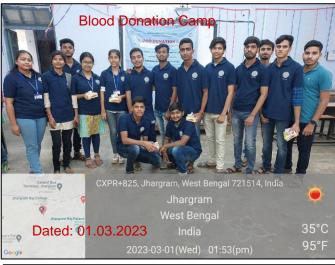

## 3.4.3 Number of extension and outreach programs conducted by the institution through organized forums including NSS/NCC with involvement of community during the last five years: 17 (Seventeen)

| Name of the activity                                            | Organising unit/ agency/ collaborating agency   | Name<br>of the<br>scheme | Year of<br>the<br>activity |
|-----------------------------------------------------------------|-------------------------------------------------|--------------------------|----------------------------|
|                                                                 | 2018-19                                         | 1                        |                            |
| Aranyasaptaha                                                   | NSS Units I, II, III & IV, Jhargram Raj College | NSS                      | 2018                       |
| Swachh Bharat Summer<br>Internship                              | NSS Units I, II, III & IV, Jhargram Raj College | NSS                      | 2018                       |
| Special Winter Camp                                             | NSS Units I, II, III & IV, Jhargram Raj College | NSS                      | 2019                       |
| Jungle Mahal Utsav                                              | NSS Units I, II, III & IV, Jhargram Raj College | NSS                      | 2019                       |
|                                                                 | 2019-20                                         | ·                        |                            |
| Aranyasaptaha                                                   | NSS Units I, II, III & IV, Jhargram Raj College | NSS                      | 2019                       |
| Swachhata Pakhwada                                              | NSS Units I, II, III & IV, Jhargram Raj College | NSS                      | 2019                       |
| Shorth term literacy programme                                  | NSS Units I, II, III & IV, Jhargram Raj College | NSS                      | 2019                       |
| Thalassaemia Awareness and<br>Detection Camp                    | NSS Units I, II, III & IV, Jhargram Raj College | NSS                      | 2019                       |
| Online activity: Fight against<br>Covid-19                      | NSS Units I, II, III & IV, Jhargram Raj College | NSS                      | 2020                       |
|                                                                 | 2020-21                                         |                          |                            |
| Aranyasaptaha and<br>Banmahotsav                                | NSS Units I, II, III & IV, Jhargram Raj College | NSS                      | 2020                       |
| Covid-19 awareness programme (online mode)                      | NSS Units I, II, III & IV, Jhargram Raj College | NSS                      | 2020                       |
| Dengue awareness programme (online mode)                        | NSS Units I, II, III & IV, Jhargram Raj College | NSS                      | 2020                       |
|                                                                 | 2021-22                                         |                          |                            |
| Banmahotsav                                                     | NSS Units I, II, III & IV, Jhargram Raj College | NSS                      | 2021                       |
| AIDS awareness programme (online mode)                          | NSS Units I, II, III & IV, Jhargram Raj College | NSS                      | 2022                       |
| Swachhata Action Plan                                           | NSS Units I, II, III & IV, Jhargram Raj College | NSS                      | 2022                       |
| Blood donation camp                                             | NSS Units I, II, III & IV, Jhargram Raj College | NSS                      | 2022                       |
|                                                                 | 2022-23                                         |                          |                            |
| Blood Donation Awareness<br>Progrmme and Blood Donation<br>Camp | NSS Units I, II, III & IV, Jhargram Raj College | NSS                      | 2023                       |