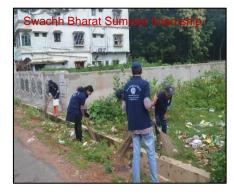

## 3.4.3 Number of extension and outreach programs conducted by the institution through organized forums including NSS/NCC with involvement of community during the last five years: 17 (Seventeen)

| Name of the activity                                            | Organising unit/ agency/ collaborating agency   | Name<br>of the<br>scheme | Year of<br>the<br>activity |
|-----------------------------------------------------------------|-------------------------------------------------|--------------------------|----------------------------|
|                                                                 | 2018-19                                         | 1                        |                            |
| Aranyasaptaha                                                   | NSS Units I, II, III & IV, Jhargram Raj College | NSS                      | 2018                       |
| Swachh Bharat Summer<br>Internship                              | NSS Units I, II, III & IV, Jhargram Raj College | NSS                      | 2018                       |
| Special Winter Camp                                             | NSS Units I, II, III & IV, Jhargram Raj College | NSS                      | 2019                       |
| Jungle Mahal Utsav                                              | NSS Units I, II, III & IV, Jhargram Raj College | NSS                      | 2019                       |
|                                                                 | 2019-20                                         | ·                        |                            |
| Aranyasaptaha                                                   | NSS Units I, II, III & IV, Jhargram Raj College | NSS                      | 2019                       |
| Swachhata Pakhwada                                              | NSS Units I, II, III & IV, Jhargram Raj College | NSS                      | 2019                       |
| Shorth term literacy programme                                  | NSS Units I, II, III & IV, Jhargram Raj College | NSS                      | 2019                       |
| Thalassaemia Awareness and<br>Detection Camp                    | NSS Units I, II, III & IV, Jhargram Raj College | NSS                      | 2019                       |
| Online activity: Fight against<br>Covid-19                      | NSS Units I, II, III & IV, Jhargram Raj College | NSS                      | 2020                       |
|                                                                 | 2020-21                                         |                          |                            |
| Aranyasaptaha and<br>Banmahotsav                                | NSS Units I, II, III & IV, Jhargram Raj College | NSS                      | 2020                       |
| Covid-19 awareness programme (online mode)                      | NSS Units I, II, III & IV, Jhargram Raj College | NSS                      | 2020                       |
| Dengue awareness programme (online mode)                        | NSS Units I, II, III & IV, Jhargram Raj College | NSS                      | 2020                       |
|                                                                 | 2021-22                                         |                          |                            |
| Banmahotsav                                                     | NSS Units I, II, III & IV, Jhargram Raj College | NSS                      | 2021                       |
| AIDS awareness programme (online mode)                          | NSS Units I, II, III & IV, Jhargram Raj College | NSS                      | 2022                       |
| Swachhata Action Plan                                           | NSS Units I, II, III & IV, Jhargram Raj College | NSS                      | 2022                       |
| Blood donation camp                                             | NSS Units I, II, III & IV, Jhargram Raj College | NSS                      | 2022                       |
|                                                                 | 2022-23                                         |                          |                            |
| Blood Donation Awareness<br>Progrmme and Blood Donation<br>Camp | NSS Units I, II, III & IV, Jhargram Raj College | NSS                      | 2023                       |