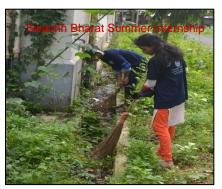

## 3.4.3 Number of extension and outreach programs conducted by the institution through organized forums including NSS/NCC with involvement of community during the last five years: 17 (Seventeen)

| Name of the activity                                            | Organising unit/ agency/ collaborating agency   | Name<br>of the<br>scheme | Year of<br>the<br>activity |
|-----------------------------------------------------------------|-------------------------------------------------|--------------------------|----------------------------|
|                                                                 | 2018-19                                         | 1                        |                            |
| Aranyasaptaha                                                   | NSS Units I, II, III & IV, Jhargram Raj College | NSS                      | 2018                       |
| Swachh Bharat Summer<br>Internship                              | NSS Units I, II, III & IV, Jhargram Raj College | NSS                      | 2018                       |
| Special Winter Camp                                             | NSS Units I, II, III & IV, Jhargram Raj College | NSS                      | 2019                       |
| Jungle Mahal Utsav                                              | NSS Units I, II, III & IV, Jhargram Raj College | NSS                      | 2019                       |
|                                                                 | 2019-20                                         | ·                        |                            |
| Aranyasaptaha                                                   | NSS Units I, II, III & IV, Jhargram Raj College | NSS                      | 2019                       |
| Swachhata Pakhwada                                              | NSS Units I, II, III & IV, Jhargram Raj College | NSS                      | 2019                       |
| Shorth term literacy programme                                  | NSS Units I, II, III & IV, Jhargram Raj College | NSS                      | 2019                       |
| Thalassaemia Awareness and<br>Detection Camp                    | NSS Units I, II, III & IV, Jhargram Raj College | NSS                      | 2019                       |
| Online activity: Fight against<br>Covid-19                      | NSS Units I, II, III & IV, Jhargram Raj College | NSS                      | 2020                       |
|                                                                 | 2020-21                                         |                          |                            |
| Aranyasaptaha and<br>Banmahotsav                                | NSS Units I, II, III & IV, Jhargram Raj College | NSS                      | 2020                       |
| Covid-19 awareness programme (online mode)                      | NSS Units I, II, III & IV, Jhargram Raj College | NSS                      | 2020                       |
| Dengue awareness programme (online mode)                        | NSS Units I, II, III & IV, Jhargram Raj College | NSS                      | 2020                       |
|                                                                 | 2021-22                                         |                          |                            |
| Banmahotsav                                                     | NSS Units I, II, III & IV, Jhargram Raj College | NSS                      | 2021                       |
| AIDS awareness programme (online mode)                          | NSS Units I, II, III & IV, Jhargram Raj College | NSS                      | 2022                       |
| Swachhata Action Plan                                           | NSS Units I, II, III & IV, Jhargram Raj College | NSS                      | 2022                       |
| Blood donation camp                                             | NSS Units I, II, III & IV, Jhargram Raj College | NSS                      | 2022                       |
|                                                                 | 2022-23                                         |                          |                            |
| Blood Donation Awareness<br>Progrmme and Blood Donation<br>Camp | NSS Units I, II, III & IV, Jhargram Raj College | NSS                      | 2023                       |