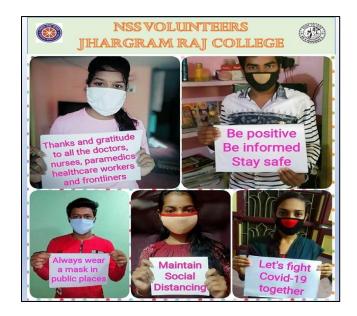

## 3.4.3 Number of extension and outreach programs conducted by the institution through organized forums including NSS/NCC with involvement of community during the last five years: 17 (Seventeen)

| Name of the activity                                            | Organising unit/ agency/ collaborating agency   | Name<br>of the<br>scheme | Year of<br>the<br>activity |
|-----------------------------------------------------------------|-------------------------------------------------|--------------------------|----------------------------|
|                                                                 | 2018-19                                         | 1                        |                            |
| Aranyasaptaha                                                   | NSS Units I, II, III & IV, Jhargram Raj College | NSS                      | 2018                       |
| Swachh Bharat Summer<br>Internship                              | NSS Units I, II, III & IV, Jhargram Raj College | NSS                      | 2018                       |
| Special Winter Camp                                             | NSS Units I, II, III & IV, Jhargram Raj College | NSS                      | 2019                       |
| Jungle Mahal Utsav                                              | NSS Units I, II, III & IV, Jhargram Raj College | NSS                      | 2019                       |
|                                                                 | 2019-20                                         | ·                        |                            |
| Aranyasaptaha                                                   | NSS Units I, II, III & IV, Jhargram Raj College | NSS                      | 2019                       |
| Swachhata Pakhwada                                              | NSS Units I, II, III & IV, Jhargram Raj College | NSS                      | 2019                       |
| Shorth term literacy programme                                  | NSS Units I, II, III & IV, Jhargram Raj College | NSS                      | 2019                       |
| Thalassaemia Awareness and<br>Detection Camp                    | NSS Units I, II, III & IV, Jhargram Raj College | NSS                      | 2019                       |
| Online activity: Fight against<br>Covid-19                      | NSS Units I, II, III & IV, Jhargram Raj College | NSS                      | 2020                       |
|                                                                 | 2020-21                                         |                          |                            |
| Aranyasaptaha and<br>Banmahotsav                                | NSS Units I, II, III & IV, Jhargram Raj College | NSS                      | 2020                       |
| Covid-19 awareness programme (online mode)                      | NSS Units I, II, III & IV, Jhargram Raj College | NSS                      | 2020                       |
| Dengue awareness programme (online mode)                        | NSS Units I, II, III & IV, Jhargram Raj College | NSS                      | 2020                       |
|                                                                 | 2021-22                                         |                          |                            |
| Banmahotsav                                                     | NSS Units I, II, III & IV, Jhargram Raj College | NSS                      | 2021                       |
| AIDS awareness programme (online mode)                          | NSS Units I, II, III & IV, Jhargram Raj College | NSS                      | 2022                       |
| Swachhata Action Plan                                           | NSS Units I, II, III & IV, Jhargram Raj College | NSS                      | 2022                       |
| Blood donation camp                                             | NSS Units I, II, III & IV, Jhargram Raj College | NSS                      | 2022                       |
|                                                                 | 2022-23                                         |                          |                            |
| Blood Donation Awareness<br>Progrmme and Blood Donation<br>Camp | NSS Units I, II, III & IV, Jhargram Raj College | NSS                      | 2023                       |