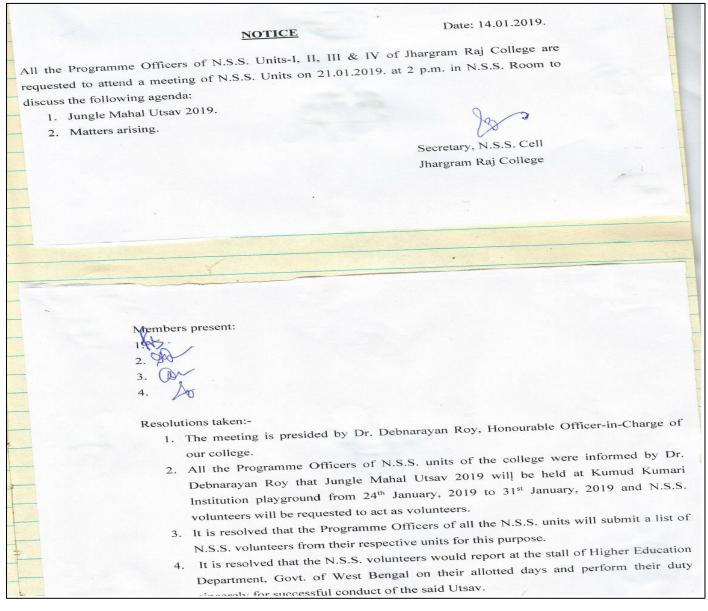

#### NOTICE

A meeting of the NSS Units I, II, III and IV, and the NSS Advisory Committee will be held and Tuesday, 17.07.2018 at 12:00 pm, in the Principal's Chamber to discuss the following matters

- 1. Observation of Banmahotsav and Aranyasaptaha
- 2. Matters arising

Countersigned:

Principal/Officer-in-Charge Jhargram Raj College Secretary, NSS Units Jhargram Raj College

#### Copy to:

- 1. Dr. Debnarayan Roy, Officer-in-Charge and Member, NSS Advisory Committee
- 2. Dr. Abhijit Datta, Member, NSS Advisory Committee
- 3. Sri Saikat Sarkar, Member, NSS Advisory Committee
- 4. Sri Souvick Biswas (P.O. Unit I)
- 5. Dr. Debanjan Das (P.O. Unit II)
- 6. Smt. Rita Mallick (P.O. Unit IV)