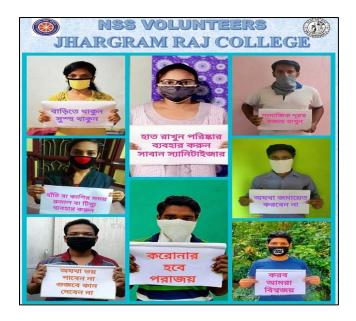

## 3.4.3 Number of extension and outreach programs conducted by the institution through organized forums including NSS/NCC with involvement of community during the last five years: 17 (Seventeen)

| Name of the activity                                            | Organising unit/ agency/ collaborating agency   | Name<br>of the<br>scheme | Year of<br>the<br>activity |
|-----------------------------------------------------------------|-------------------------------------------------|--------------------------|----------------------------|
|                                                                 | 2018-19                                         | 1                        |                            |
| Aranyasaptaha                                                   | NSS Units I, II, III & IV, Jhargram Raj College | NSS                      | 2018                       |
| Swachh Bharat Summer<br>Internship                              | NSS Units I, II, III & IV, Jhargram Raj College | NSS                      | 2018                       |
| Special Winter Camp                                             | NSS Units I, II, III & IV, Jhargram Raj College | NSS                      | 2019                       |
| Jungle Mahal Utsav                                              | NSS Units I, II, III & IV, Jhargram Raj College | NSS                      | 2019                       |
|                                                                 | 2019-20                                         | ·                        |                            |
| Aranyasaptaha                                                   | NSS Units I, II, III & IV, Jhargram Raj College | NSS                      | 2019                       |
| Swachhata Pakhwada                                              | NSS Units I, II, III & IV, Jhargram Raj College | NSS                      | 2019                       |
| Shorth term literacy programme                                  | NSS Units I, II, III & IV, Jhargram Raj College | NSS                      | 2019                       |
| Thalassaemia Awareness and<br>Detection Camp                    | NSS Units I, II, III & IV, Jhargram Raj College | NSS                      | 2019                       |
| Online activity: Fight against<br>Covid-19                      | NSS Units I, II, III & IV, Jhargram Raj College | NSS                      | 2020                       |
|                                                                 | 2020-21                                         |                          |                            |
| Aranyasaptaha and<br>Banmahotsav                                | NSS Units I, II, III & IV, Jhargram Raj College | NSS                      | 2020                       |
| Covid-19 awareness programme (online mode)                      | NSS Units I, II, III & IV, Jhargram Raj College | NSS                      | 2020                       |
| Dengue awareness programme (online mode)                        | NSS Units I, II, III & IV, Jhargram Raj College | NSS                      | 2020                       |
|                                                                 | 2021-22                                         |                          |                            |
| Banmahotsav                                                     | NSS Units I, II, III & IV, Jhargram Raj College | NSS                      | 2021                       |
| AIDS awareness programme (online mode)                          | NSS Units I, II, III & IV, Jhargram Raj College | NSS                      | 2022                       |
| Swachhata Action Plan                                           | NSS Units I, II, III & IV, Jhargram Raj College | NSS                      | 2022                       |
| Blood donation camp                                             | NSS Units I, II, III & IV, Jhargram Raj College | NSS                      | 2022                       |
|                                                                 | 2022-23                                         |                          |                            |
| Blood Donation Awareness<br>Progrmme and Blood Donation<br>Camp | NSS Units I, II, III & IV, Jhargram Raj College | NSS                      | 2023                       |