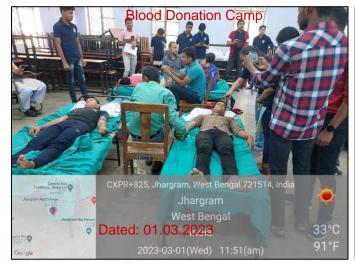

## 3.4.3 Number of extension and outreach programs conducted by the institution through organized forums including NSS/NCC with involvement of community during the last five years: 17 (Seventeen)

| Name of the activity                                            | Organising unit/ agency/ collaborating agency   | Name<br>of the<br>scheme | Year of<br>the<br>activity |
|-----------------------------------------------------------------|-------------------------------------------------|--------------------------|----------------------------|
|                                                                 | 2018-19                                         | 1                        |                            |
| Aranyasaptaha                                                   | NSS Units I, II, III & IV, Jhargram Raj College | NSS                      | 2018                       |
| Swachh Bharat Summer<br>Internship                              | NSS Units I, II, III & IV, Jhargram Raj College | NSS                      | 2018                       |
| Special Winter Camp                                             | NSS Units I, II, III & IV, Jhargram Raj College | NSS                      | 2019                       |
| Jungle Mahal Utsav                                              | NSS Units I, II, III & IV, Jhargram Raj College | NSS                      | 2019                       |
|                                                                 | 2019-20                                         | ·                        |                            |
| Aranyasaptaha                                                   | NSS Units I, II, III & IV, Jhargram Raj College | NSS                      | 2019                       |
| Swachhata Pakhwada                                              | NSS Units I, II, III & IV, Jhargram Raj College | NSS                      | 2019                       |
| Shorth term literacy programme                                  | NSS Units I, II, III & IV, Jhargram Raj College | NSS                      | 2019                       |
| Thalassaemia Awareness and<br>Detection Camp                    | NSS Units I, II, III & IV, Jhargram Raj College | NSS                      | 2019                       |
| Online activity: Fight against<br>Covid-19                      | NSS Units I, II, III & IV, Jhargram Raj College | NSS                      | 2020                       |
|                                                                 | 2020-21                                         |                          |                            |
| Aranyasaptaha and<br>Banmahotsav                                | NSS Units I, II, III & IV, Jhargram Raj College | NSS                      | 2020                       |
| Covid-19 awareness programme (online mode)                      | NSS Units I, II, III & IV, Jhargram Raj College | NSS                      | 2020                       |
| Dengue awareness programme (online mode)                        | NSS Units I, II, III & IV, Jhargram Raj College | NSS                      | 2020                       |
|                                                                 | 2021-22                                         |                          |                            |
| Banmahotsav                                                     | NSS Units I, II, III & IV, Jhargram Raj College | NSS                      | 2021                       |
| AIDS awareness programme (online mode)                          | NSS Units I, II, III & IV, Jhargram Raj College | NSS                      | 2022                       |
| Swachhata Action Plan                                           | NSS Units I, II, III & IV, Jhargram Raj College | NSS                      | 2022                       |
| Blood donation camp                                             | NSS Units I, II, III & IV, Jhargram Raj College | NSS                      | 2022                       |
|                                                                 | 2022-23                                         |                          |                            |
| Blood Donation Awareness<br>Progrmme and Blood Donation<br>Camp | NSS Units I, II, III & IV, Jhargram Raj College | NSS                      | 2023                       |