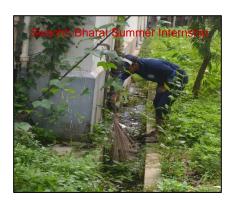

## 3.4.3 Number of extension and outreach programs conducted by the institution through organized forums including NSS/NCC with involvement of community during the last five years: 17 (Seventeen)

| Name of the activity                                            | Organising unit/ agency/ collaborating agency   | Name<br>of the<br>scheme | Year of<br>the<br>activity |
|-----------------------------------------------------------------|-------------------------------------------------|--------------------------|----------------------------|
|                                                                 | 2018-19                                         | 1                        |                            |
| Aranyasaptaha                                                   | NSS Units I, II, III & IV, Jhargram Raj College | NSS                      | 2018                       |
| Swachh Bharat Summer<br>Internship                              | NSS Units I, II, III & IV, Jhargram Raj College | NSS                      | 2018                       |
| Special Winter Camp                                             | NSS Units I, II, III & IV, Jhargram Raj College | NSS                      | 2019                       |
| Jungle Mahal Utsav                                              | NSS Units I, II, III & IV, Jhargram Raj College | NSS                      | 2019                       |
|                                                                 | 2019-20                                         | ·                        |                            |
| Aranyasaptaha                                                   | NSS Units I, II, III & IV, Jhargram Raj College | NSS                      | 2019                       |
| Swachhata Pakhwada                                              | NSS Units I, II, III & IV, Jhargram Raj College | NSS                      | 2019                       |
| Shorth term literacy programme                                  | NSS Units I, II, III & IV, Jhargram Raj College | NSS                      | 2019                       |
| Thalassaemia Awareness and<br>Detection Camp                    | NSS Units I, II, III & IV, Jhargram Raj College | NSS                      | 2019                       |
| Online activity: Fight against<br>Covid-19                      | NSS Units I, II, III & IV, Jhargram Raj College | NSS                      | 2020                       |
|                                                                 | 2020-21                                         |                          |                            |
| Aranyasaptaha and<br>Banmahotsav                                | NSS Units I, II, III & IV, Jhargram Raj College | NSS                      | 2020                       |
| Covid-19 awareness programme (online mode)                      | NSS Units I, II, III & IV, Jhargram Raj College | NSS                      | 2020                       |
| Dengue awareness programme (online mode)                        | NSS Units I, II, III & IV, Jhargram Raj College | NSS                      | 2020                       |
|                                                                 | 2021-22                                         |                          |                            |
| Banmahotsav                                                     | NSS Units I, II, III & IV, Jhargram Raj College | NSS                      | 2021                       |
| AIDS awareness programme (online mode)                          | NSS Units I, II, III & IV, Jhargram Raj College | NSS                      | 2022                       |
| Swachhata Action Plan                                           | NSS Units I, II, III & IV, Jhargram Raj College | NSS                      | 2022                       |
| Blood donation camp                                             | NSS Units I, II, III & IV, Jhargram Raj College | NSS                      | 2022                       |
|                                                                 | 2022-23                                         |                          |                            |
| Blood Donation Awareness<br>Progrmme and Blood Donation<br>Camp | NSS Units I, II, III & IV, Jhargram Raj College | NSS                      | 2023                       |