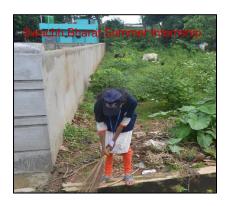

## 3.4.3 Number of extension and outreach programs conducted by the institution through organized forums including NSS/NCC with involvement of community during the last five years: 17 (Seventeen)

| Name of the activity                                            | Organising unit/ agency/ collaborating agency   | Name<br>of the<br>scheme | Year of<br>the<br>activity |
|-----------------------------------------------------------------|-------------------------------------------------|--------------------------|----------------------------|
|                                                                 | 2018-19                                         | 1                        |                            |
| Aranyasaptaha                                                   | NSS Units I, II, III & IV, Jhargram Raj College | NSS                      | 2018                       |
| Swachh Bharat Summer<br>Internship                              | NSS Units I, II, III & IV, Jhargram Raj College | NSS                      | 2018                       |
| Special Winter Camp                                             | NSS Units I, II, III & IV, Jhargram Raj College | NSS                      | 2019                       |
| Jungle Mahal Utsav                                              | NSS Units I, II, III & IV, Jhargram Raj College | NSS                      | 2019                       |
|                                                                 | 2019-20                                         | ·                        |                            |
| Aranyasaptaha                                                   | NSS Units I, II, III & IV, Jhargram Raj College | NSS                      | 2019                       |
| Swachhata Pakhwada                                              | NSS Units I, II, III & IV, Jhargram Raj College | NSS                      | 2019                       |
| Shorth term literacy programme                                  | NSS Units I, II, III & IV, Jhargram Raj College | NSS                      | 2019                       |
| Thalassaemia Awareness and<br>Detection Camp                    | NSS Units I, II, III & IV, Jhargram Raj College | NSS                      | 2019                       |
| Online activity: Fight against<br>Covid-19                      | NSS Units I, II, III & IV, Jhargram Raj College | NSS                      | 2020                       |
|                                                                 | 2020-21                                         |                          |                            |
| Aranyasaptaha and<br>Banmahotsav                                | NSS Units I, II, III & IV, Jhargram Raj College | NSS                      | 2020                       |
| Covid-19 awareness programme (online mode)                      | NSS Units I, II, III & IV, Jhargram Raj College | NSS                      | 2020                       |
| Dengue awareness programme (online mode)                        | NSS Units I, II, III & IV, Jhargram Raj College | NSS                      | 2020                       |
|                                                                 | 2021-22                                         |                          |                            |
| Banmahotsav                                                     | NSS Units I, II, III & IV, Jhargram Raj College | NSS                      | 2021                       |
| AIDS awareness programme (online mode)                          | NSS Units I, II, III & IV, Jhargram Raj College | NSS                      | 2022                       |
| Swachhata Action Plan                                           | NSS Units I, II, III & IV, Jhargram Raj College | NSS                      | 2022                       |
| Blood donation camp                                             | NSS Units I, II, III & IV, Jhargram Raj College | NSS                      | 2022                       |
|                                                                 | 2022-23                                         |                          |                            |
| Blood Donation Awareness<br>Progrmme and Blood Donation<br>Camp | NSS Units I, II, III & IV, Jhargram Raj College | NSS                      | 2023                       |