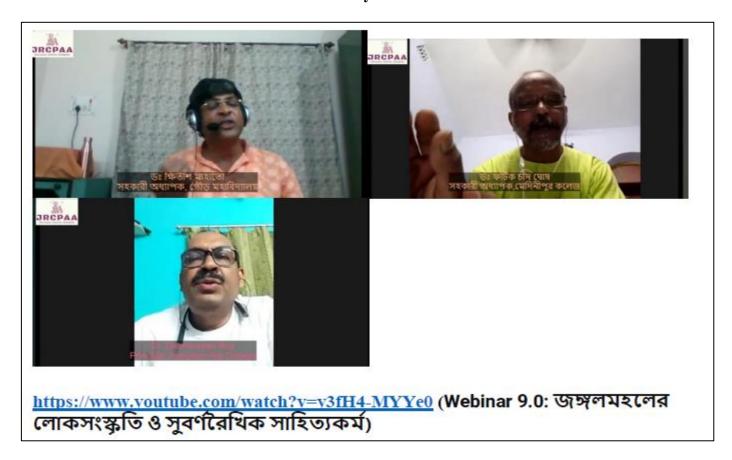

### JHARGRAM RAJ COLLEGE, JHARGRAM, WEST BENGAL 721507 PHONE: 03221-255022 P. O.: JHARGRAM DIST.: JHARGRAM

Website: https://jrc.ac.in

Webinar on "Jangolmoholer lokosanskriti o subarnoroikhik sahityo karmo" on 15.10.2022

### Report

Title: Jangolmoholer Liksanskriti O Subarnoroikhik Sahityo Karmo

**Organized by**: Jhargram Raj College Physics Alumni Association (JRCPAA)

**Date**: 15.10.2022

Venue: Zoom and YouTube (Online)

**Link**: https://www.youtube.com/live/y3fH4-MYYe0?si=auG3\_GldYOrUgE7t

No. of participants: 102

#### **Introduction**:

The seminar aimed to delve into the rich cultural heritage and biodiversity of Jangalmahal while shedding light on the literature of the region. With 102 participants joining via Zoom and YouTube, the seminar witnessed significant interest in the topics discussed.

- 4. Speaker I: Presentation on "Jhumur Sanskriti O Aitihya" by Dr. Kshitish Mahato, Asst. Prof. Chakaud Mahavidyalaya: Dr. Kshitish Mahato presented scholarly insights into the "Jhumur" tradition, exploring its cultural significance, historical roots, and evolution over time. The presentation provided a comprehensive understanding of the cultural heritage embedded within Jangalmahal.
- 5. Speaker II: Presentation on "Subarnarekha Sabujshathi Sanskriti" by Dr. Fatik Chand Ghosh, Asst. Prof. Midnapur College: Dr. Fatik Chand Ghosh's presentation delved into the golden silk weaving tradition, shedding light on its cultural importance, techniques, and economic relevance. The session highlighted the intricate craftsmanship and artistic prowess associated with this traditional art form.