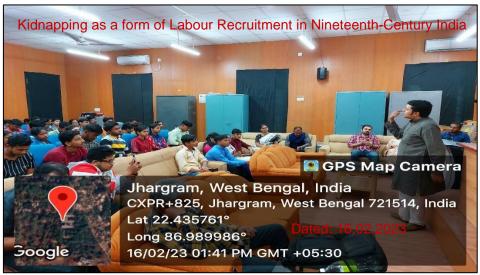

## GOVERNMENT OF WEST BENGAL OFFICE OF THE PRINCIPAL JHARGRAM RAJ COLLEGE, JHARGRAM, WEST BENGAL 721507

PHONE: 03221-255022 P. O.: JHARGRAM DIST.: JHARGRAM Website: https://jrc.ac.in

Seminar on "Kidnapping as a form of Labour Recruitment in Nineteenth-Century India" on 16.02.2023

### Report

The Department of History, in collaboration with the IQAC, organised an invited lecture on Kidnapping as a form of Labour Recruitment in Nineteenth-Century India on Thursday, 16 February 2023, at 11.30 am, at the P.K. Sen Seminar Hall, Jhargram Raj College. Shri Sudipto Mitra, Doctoral Candidate, Department of History, Royal Holloway, University of London, spoke on the topic. The nineteenth century saw the formal abolition of Slavery from the face of the British Empire. At the same time, it also witnessed the proliferation of a system called 'indentured labour', through which thousands of Indian coolies were transported to the colonies of Fiji, Mauritius, the Caribbean, and South Africa, as substitutes for formerly enslaved people. These coolies were generally recruited by a group of middlemen, officially styled as arkatis, sardars, duffadars, etc. They would go into the villages and convince people to migrate to the distant colonies as plantation labourers. This convincing, however, would take the form of coercion in several instances. Sometimes, the potential labourers would be subjected to lucrative false promises, while sometimes, they would be kidnapped and shipped off abroad by sheer brute force. Homing in on one such case – the case of recruiter Buldeo from 1870s Allahabad - this talk sought to illustrate how kidnapping became a familiar mode of indentured labour recruitment in nineteenth-century India. In doing so, it strove to explore how colonial officials negotiated the fine line between consent and coercion and what, in their minds, constituted kidnapping. The fascinating presentation by the speaker was followed by an interactive session among the 121 participants.

### JHARGRAM RAJ COLLEGE, JHARGRAM, WEST BENGAL 721507 PHONE: 03221-255022 P. O.: JHARGRAM DIST.: JHARGRAM

Website: https://jrc.ac.in

Photographs on Seminar on "Kidnapping as a form of Labour Recruitment in Nineteenth-Century India" on 16.02.2023 **Photograph** 