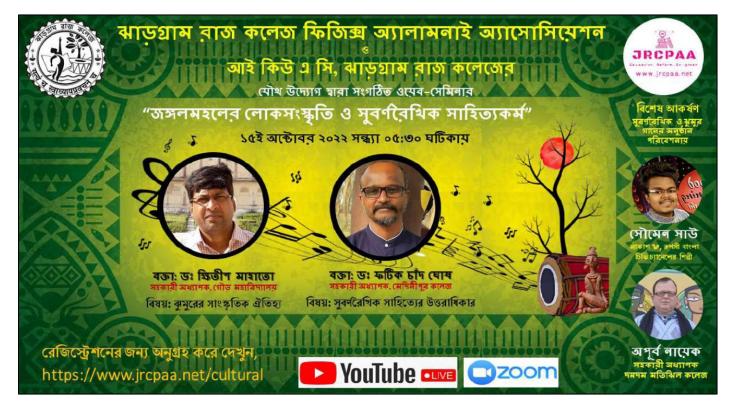

### JHARGRAM RAJ COLLEGE, JHARGRAM, WEST BENGAL 721507 PHONE: 03221-255022 P. O.: JHARGRAM DIST.: JHARGRAM

Website: https://jrc.ac.in

Webinar on "Jangolmoholer lokosanskriti o subarnoroikhik sahityo karmo" on 15.10.2022

### Report

Title: Jangolmoholer Liksanskriti O Subarnoroikhik Sahityo Karmo

**Organized by**: Jhargram Raj College Physics Alumni Association (JRCPAA)

**Date**: 15.10.2022

Venue: Zoom and YouTube (Online)

**Link**: https://www.youtube.com/live/y3fH4-MYYe0?si=auG3\_GldYOrUgE7t

No. of participants: 102

#### **Introduction**:

The seminar aimed to delve into the rich cultural heritage and biodiversity of Jangalmahal while shedding light on the literature of the region. With 102 participants joining via Zoom and YouTube, the seminar witnessed significant interest in the topics discussed.

3. Performance of "Jhumur" Song:

A cultural performance of the traditional "Jhumur" song by Mr. Apurba Nayek & Chashu Man Sahu added vibrancy to the seminar. The soulful rendition showcased the cultural richness of Jangalmahal and its artistic traditions.

- 4. Speaker I: Presentation on "Jhumur Sanskriti O Aitihya" by Dr. Kshitish Mahato, Asst. Prof. Chakaud Mahavidyalaya: Dr. Kshitish Mahato presented scholarly insights into the "Jhumur" tradition, exploring its cultural significance, historical roots, and evolution over time. The presentation provided a comprehensive understanding of the cultural heritage embedded within Jangalmahal.
- 5. Speaker II: Presentation on "Subarnarekha Sabujshathi Sanskriti" by Dr. Fatik Chand Ghosh, Asst. Prof. Midnapur College: Dr. Fatik Chand Ghosh's presentation delved into the golden silk weaving tradition, shedding light on its cultural importance, techniques, and economic relevance. The session highlighted the intricate craftsmanship and artistic prowess associated with this traditional art form.