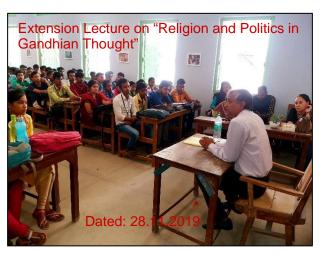

# JHARGRAM RAJ COLLEGE, JHARGRAM, WEST BENGAL 721507 PHONE: 03221-255022 P. O.: JHARGRAM DIST.: JHARGRAM

Website: https://jrc.ac.in

Photographs of Extension Lecture on "Religion and Politics in Gandhian Thought" on 28.11.2019 **Photographs** 

### Report

The Department of History organised an extension lecture on *Religion and Politics in Gandhian Thought* on 28th November 2019, from 11 am, in room no. U29 of Jhargram Raj College. Shri Rajkumar Chakraborty, Associate Professor, Department of History, Government General Degree College Gopiballavpur II, delivered the talk. A total of 107 participants attended the lecture. This year, India celebrated the 150th birth anniversary of the Mahatma, and this programme was a modest initiative on the part of the department to commemorate the great man. The speaker's deliberation on Gandhi's religious and political ideas not only provided a platform for students to interact but also encouraged them to raise pertinent questions, making their participation and thoughts valued.