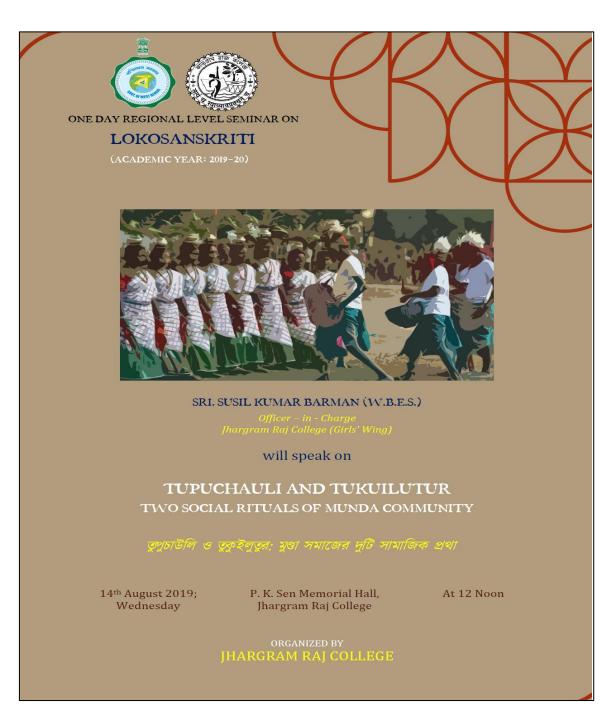

# JHARGRAM RAJ COLLEGE, JHARGRAM, WEST BENGAL 721507 PHONE: 03221-255022 P. O.: JHARGRAM DIST.: JHARGRAM

Website: https://jrc.ac.in

ONE DAY REGIONAL LEVEL SEMINAR ON

#### LOKOSANSKRITI

(ACADEMIC YEAR: 2019-20)

TUPUCHAULI AND TUKUILUTUR
TWO SOCIAL RITUALS OF MUNDA COMMUNITY

जुपूरार्डित ଓ जुक्रेन्जुव: मूखा यमार्कित पृष्टि यामार्किक प्रथा

Sri Susil Kumar Barman (W.B.E.S)

Officer-in-Charge Jhargram Raj College (Girls' Wing)

14th August, 2019; Wednesday

P. K. Sen Memorial Hall, Jhargram Raj College