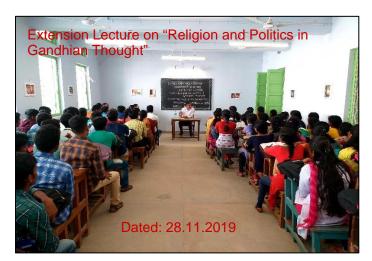

# JHARGRAM RAJ COLLEGE, JHARGRAM, WEST BENGAL 721507 PHONE: 03221-255022 P. O.: JHARGRAM DIST.: JHARGRAM

Website: https://jrc.ac.in

Photographs of Extension Lecture on "Religion and Politics in Gandhian Thought" on 28.11.2019 **Photographs** 

### Report

The Department of History organised an extension lecture on *Religion and Politics in Gandhian Thought* on 28th November 2019, from 11 am, in room no. U29 of Jhargram Raj College. Shri Rajkumar Chakraborty, Associate Professor, Department of History, Government General Degree College Gopiballavpur II, delivered the talk. A total of 107 participants attended the lecture. This year, India celebrated the 150th birth anniversary of the Mahatma, and this programme was a modest initiative on the part of the department to commemorate the great man. The speaker's deliberation on Gandhi's religious and political ideas not only provided a platform for students to interact but also encouraged them to raise pertinent questions, making their participation and thoughts valued.