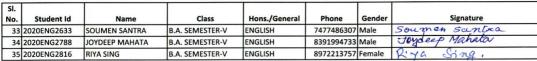

# Attendance Sheet Course: Ethnomedicinal Studies urse coordinator: Arabinda Saman

| CI         |             | 1              |            | Course coord | inator: Arab | inda Samanta | 1          |            |            |            |
|------------|-------------|----------------|------------|--------------|--------------|--------------|------------|------------|------------|------------|
| SI.<br>No. | Student Id  | Name           | 13-08-2022 | 20-08-2022   | 27-08-2022   | 03-09-2022   | 10-09-2022 | 24-09-2022 | 15-10-2022 | 29-10-2022 |
| 31         | 2020ENG2621 | BIKASH SHIT    | B.S.       | B.S.         | B,S.         | as           | B.S.       | B.S.       | B,S        | B.S.       |
| 32         | 2020ENG2686 | RAKESH MAHATA  | R.M        | R-M          | 2.M          | R.M          | R.M        | R-M        | R.M        | R-M        |
| 33         | 2020ENG2633 | SOUMEN SANTRA  | 5.5.       | 5.5.         | 5.5.         | 5.5.         | 5.5.       | 5.5.       | S. S.      | ab         |
| 34         | 2020ENG2788 | JOYDEEP MAHATA | ab         | JM           | JM           | JM           | JM         | JM         | JM         | JM         |
| 35         | 2020ENG2816 | RIYA SING      | R.S.       | R.S.         | 2.5.         | R.S.         | ab         | 2.5.       | R.S.       | P.S.       |