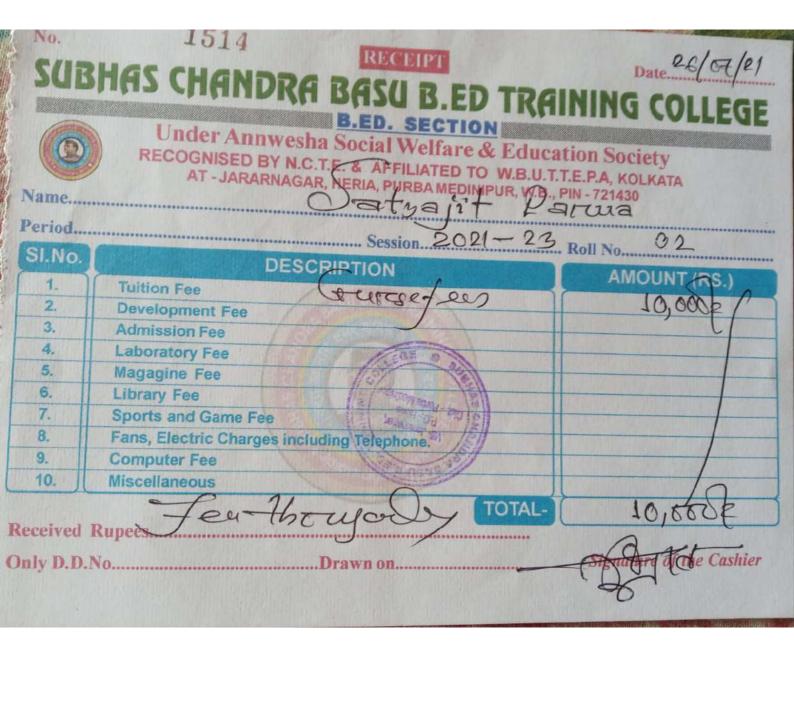

| 3.10      |
| - 7                                                                                                                                                  | IVIS      |
| Poid - Alan                                                                                                                                          |           |

Paid on .14.1.0.2 ... 2022 TOTAL 7 20,000/-

for office use Name of student: Sachin Roll No .: 281.0912021 Admission Date Checked and verified by: Money Receipt 132 No.-PANSKURA TEACHERS' TRAINING INSTITUTE Vill .- Kanakpur, P.O.- Naranda, Dist - Purba Medinipur - 721139, West Bengal Received with thanks from Sachin Gayen For Rs. 20,000 Rupees Twenty thought only Admission less RS.- 20, 0000 -

12/6/21-5000/2

Signature of Receiving Clerk



No. 1514

RECEIPT

Date 26/07/21

# SUBHAS CHANDRA BASU B.ED TRAINING COLLEGE





Under Annwesha Social Welfare & Education Society RECOGNISED BY N.C.T.E. & AFFILIATED TO W.B.U.T.T.E.P.A, KOLKATA AT - JARARNAGAR, NERIA, PURBA MEDINIPUR, W.B., PIN - 721430

|        |                               | ****** |
|--------|-------------------------------|--------|
| Daviad | Session 2021 - 23 Roll No. 02 |        |
| Period | . Session. Roll No Roll No    |        |

| SI.No.  | DESCRIPTION                                     | AMOUNT (AS.)