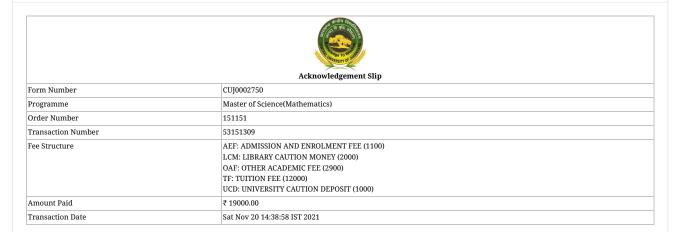

## Transaction Successful (Provisionally Admitted)

| Form No                     | E-2021113687              |
|-----------------------------|---------------------------|
| Name                        | TAPAS LAHA                |
| Subject Admitted            | M.A. in BENGALI           |
| Admitted under<br>Category  | Under 80% Seat - General  |
| Provisional ID              | BNG / 048                 |
| Payment Type                | Payment of Admission Fees |
| Transaction Reference<br>No | WUR20288438597            |
| Transaction Date            | 22-09-2021 20:09:01       |
| Transaction Amount (Rs.)    | ₹ 920.00 /-               |

https://secure.vidyasagar.ac.iii/Acknowledg

Tapas Laha

I declare that I have carefully studied the prospectus and agree to abide by the same and also any other rules that may be framed by the authority of Vidyasagar University regarding my admission.

I hereby declare that all information given in my application form/ admission records are true and complete to the best of my knowledge and belief. And if ever any information provided by me is found to be incorrect, my provisional admission may be cancelled forthwith at any stage of my study and I shall be liable to such disciplinary action that the University may deem fit.

For further course of action, the candidate is advised to follow the university website.

This acknowledgement slip is being issued subject to the terms and conditions applicable for payment of fees through Netbanking as detail on our website.

Note: The University reserves the right to reverse any payment effected by applicant through Netbank, in situation where ultimately the University is not in a position to retain such payment, on the ground of unauthorised usage of the mode through which settlement has been made.