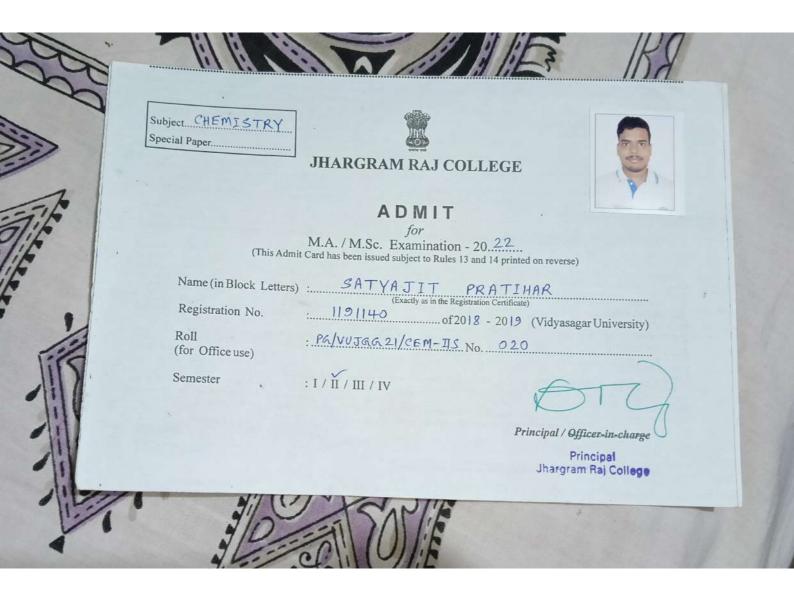

#### **ADMIT**

for

M. A. / M. Sc. Examination – 20 22 ......

(This Admit Card has been issued subject to Rules 13 and 14 printed on reverse)

Name (in Block Letters) : Debnath Pratihar

(Exactly as in Registration Certificate)

Registration No. : 1191033 of 20.18 - 20.19 (Vidyasagar University)

Roll (for Office use) : PG/VUJGG21/CEM-IS No. 005

Semester : Y/II/III/IV

Principal / Officer-in Charge