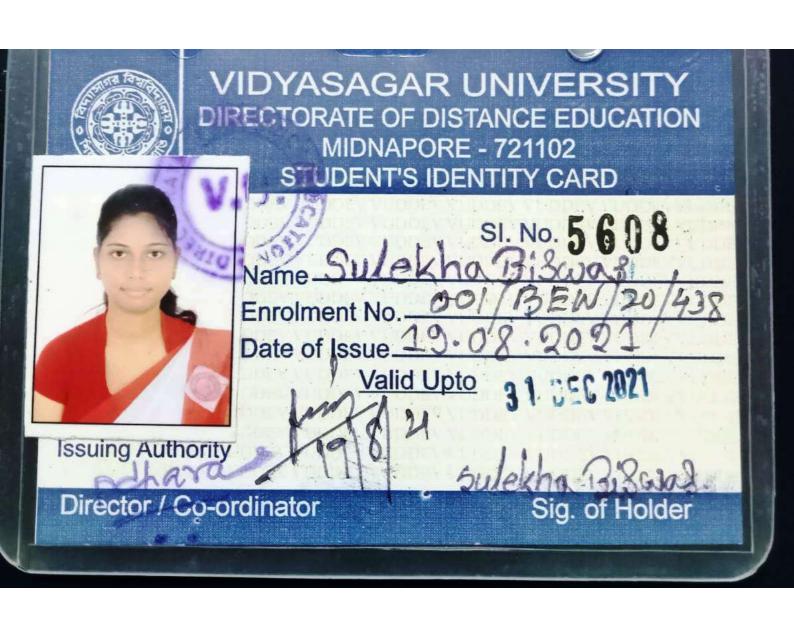

|              |                    |
|------------|------------------------------------------|------------|----------|--------------|--------------------|
| Date       | Day                                      | Start Time | End Time | Paper /Group | Scripts to be used |
| 25.11.2021 | Thursday                                 | 12.00 Noon | 04.00 PM | I            | 1                  |
| 27.11.2021 | Saturday                                 | 12.00 Noon | 04.00 PM | II           | 1                  |
| 29.11.2021 | Monday                                   | 12.00 Noon | 04.00 PM | III          | 1                  |
| 01.12.2021 | Wednesday                                | 12.00 Noon | 04.00 PM | IV           | 1                  |

Vidyasagar University

Midnapore - 721102

Print







Printed on: 30/11/2021

#### Jhargram Raj College Jhargram, Jhargram-721507, Ph:+91 3221 258 700 / 255 022 Online Payment Confirmation .

SESSION: 2021-22 21PG2684

TRANSACTION NO.:WHMP0434246813

DATE & TIME:2021-11-25 & 12:45:00

NAME

AMBIKA MAHATA [21PG2684]

FATHER BIJOY MAHATA

Class & Subject : - Bengali Narration : Admission Fees

Received Amount: Rs.1124.00/- (Rupees: One Thousand One Hundred and Twenty-Four Only)

(Gateway charges and service charges has already been deducted from your bank account additionally.)

Online Customer ID:95521PG2684

BANK ID.:HMP

Roll NO: 33.

Deptt, of Bengali (UG+P

W.B.E.S. Jhargram Raj College Govt.of West Dengal



## RAJA NARENDRALAL KHAN WOMEN'S COLLEGE (AUTONOMOUS)

GOPE PALACE, MIDNAPORE

## PG PROVISIONAL ADMISSION RECEIPT FOR SESSION 2