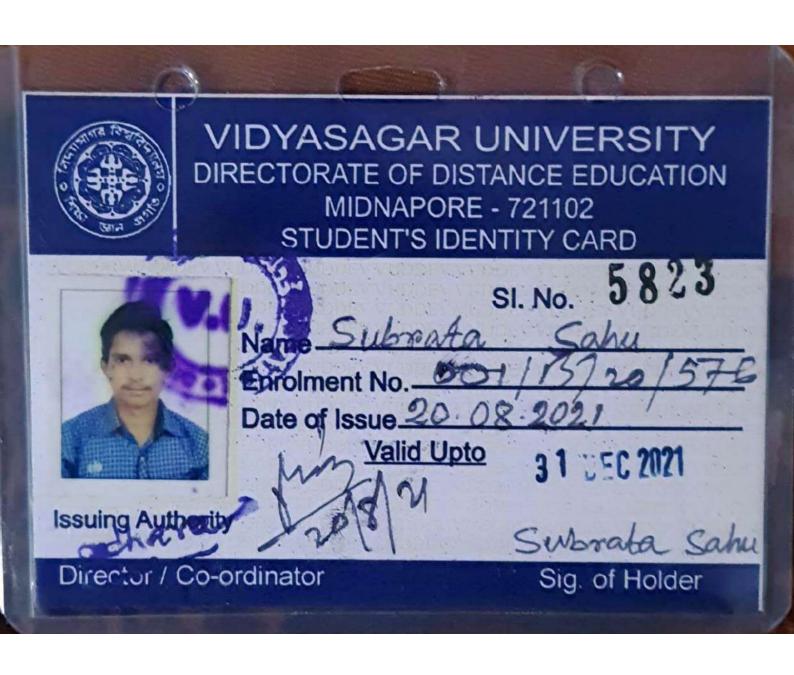

|              |                    |
|------------|------------------------------------------|------------|----------|--------------|--------------------|
| Date       | Day                                      | Start Time | End Time | Paper /Group | Scripts to be used |
| 25.11.2021 | Thursday                                 | 12.00 Noon | 04.00 PM | I            | 1                  |
| 27.11.2021 | Saturday                                 | 12.00 Noon | 04.00 PM | II           | 1                  |
| 29.11.2021 | Monday                                   | 12.00 Noon | 04.00 PM | III          | 1                  |
| 01.12.2021 | Wednesday                                | 12.00 Noon | 04.00 PM | IV           | 1                  |

Vidyasagar University

Midnapore - 721102

Print







Printed on: 30/11/2021

#### Jhargram Raj College Jhargram, Jhargram-721507, Ph:+91 3221 258 700 / 255 022 Online Payment Confirmation .

SESSION: 2021-22 21PG2684

TRANSACTION NO.:WHMP0434246813

DATE & TIME:2021-11-25 & 12:45:00

NAME

AMBIKA MAHATA [21PG2684]

FATHER BIJOY MAHATA

Class & Subject : - Bengali Narration : Admission Fees

Received Amount: Rs.1124.00/- (Rupees: One Thousand One Hundred and Twenty-Four Only)

(Gateway charges and service charges has already been deducted from your bank account additionally.)

Online Customer ID:95521PG2684

BANK ID.:HMP

Roll NO: 33.

Deptt, of Bengali (UG+P

W.B.E.S. Jhargram Raj College Govt.of West Dengal



## RAJA NARENDRALAL KHAN WOMEN'S COLLEGE (AUTONOMOUS)

GOPE PALACE, MIDNAPORE

## PG PROVISIONAL ADMISSION RECEIPT FOR SESSION