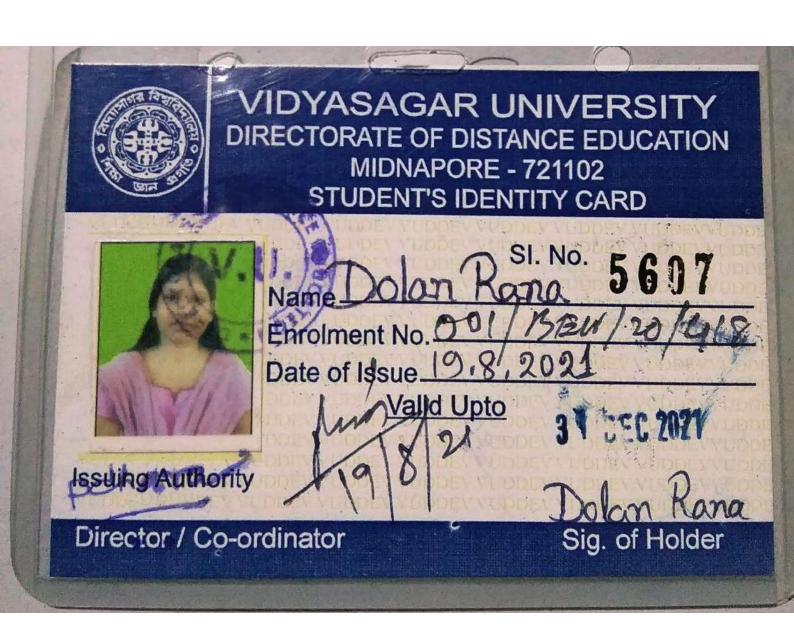

## Vidyasagar University Directorate of Distance Education

## Midnapore - 721 102, West Bengal

### **Admit cum Registration Certificate**

M.A. Part - I Examination : 2021

Subject: **Bengali** 

Sri./Smt. **SAIKAT BASAK** S/o. / D/o. TOTAN BASAK

Roll: **0011BEN20** No.: **00573** 

Certified that Sri. / Smt. **SAIKAT BASAK** has been enrolled as a student of the Directorate of Distance Education, Vidyasagar University. His / Her Enrollment cum Registration Number is **D\0011BEN2000573** of **2020-2021** 



Schedule for Examination in Theoretical Papers

| <u> </u>   | 00110410120 101 211011111111111111111111 |            |          |              |                    |
|------------|------------------------------------------|------------|----------|--------------|-----------------