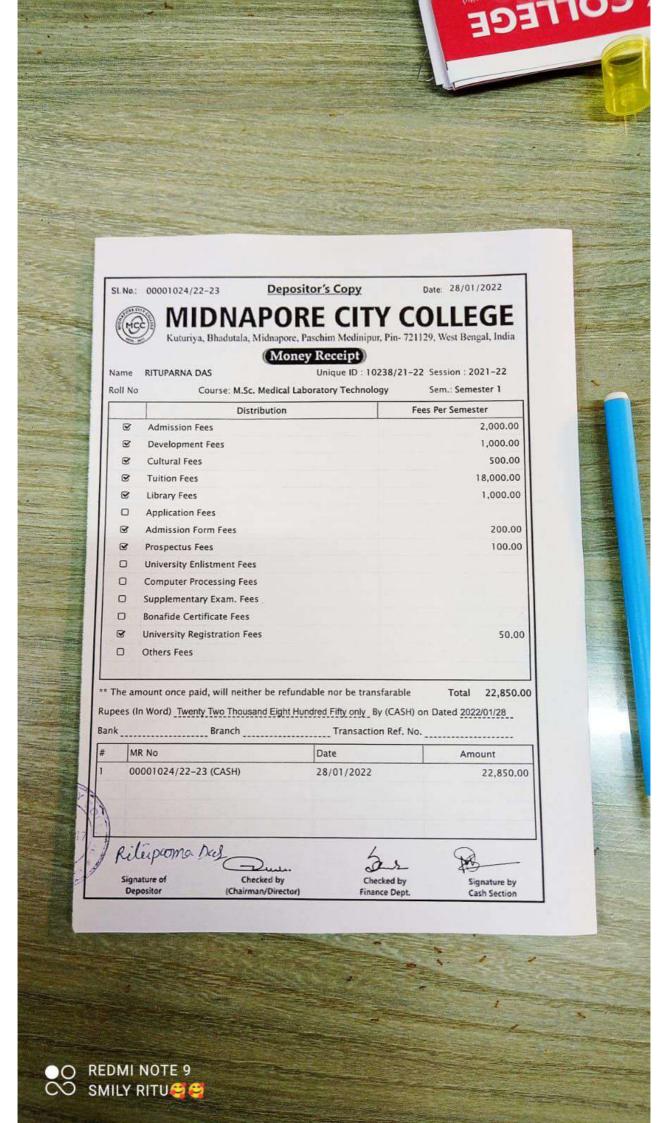

কলিদান প্রথার মাধামে ধর্মীয় অনুষ্ঠান আরং
তাদের গুরুত্ব হারায়। 'প্রজাপতি' অর্থাৎ সৃষ্টি
পালন ও রক্ষাকর্তা হিসাবে পরিগণিত হল।

† কিছু কিছু সামাজিক আফেল

\*
†ভাকাক্ষী

SL No.: 00017716/21-22

Depositor's Copy

Date: 08/10/2021

## MIDNAPORE CITY COLLEGE

Kuturiya, Bhadutala, Midnapore, Paschim Medinipur, Pin-721129, West Bengal, India

(Money Receipt)

Name PABITRA PRATIHAR

Unique ID: 9626/21-22 Session: 2021-22

Sem.: Semester 1

Roll No Course: M.Sc. Chemistry

|   | Distribution                 | Fees Per Semester |
|---|------------------------------|-------------------|
| 8 | Admission Fees               | 1,000.00          |
| 2 | Development Fees             | 1,000.00          |
| 3 | Cultural Fees                | 500.00            |
| 8 | Tuition Fees                 | 9,500.00          |
| 8 | Library Fees                 | 1,000.00          |
| 0 | Application Fees             |                   |
| 2 | Admission Form Fees          | 200.00            |
| 3 | Prospectus Fees              | 100.00            |
| 0 | University Enlistment Fees   |                   |
| 0 | Computer Processing Fees     |                   |
| 0 | Supplementary Exam. Fees     |                   |
| 0 | Bonafide Certificate Fees    |                   |
| 0 | University Registration Fees |                   |
| 0 | Others Fees                  |                   |

\*\* The amount once paid, will neither be refundable nor be transfarable Total 13,300.00 Rupees (In Word) Thirteen Thousand Three Hundred only By (NEFT) on Dated 2021/10/08

Bank BOI Branch Bhadutala Transaction Ref. No. 128136601068

| # | MR No                    | Date       | Amount    |
|---|--------------------------|------------|-----------|
| 1 | 00000409/PR/21-22 (CASH) | 08/10/2021 | 10,000.00 |
| 2 | 00017716/21-22 (NEFT)    | 08/10/2021 | 3,300.00  |

Signature of Depositor

Checked by (Chairman/Director) Checked by Finance Dept.

Signature by Cash Section

1