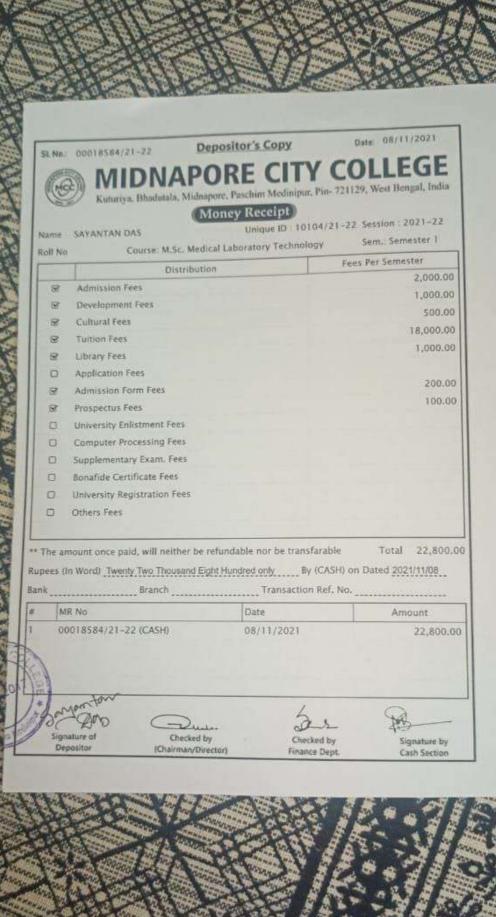

# IIDNAPORE CITY COLLEGE

Kuturiya, Bhadutala, Midnapore, Paschim Medinipur, Pin-721129, West Bengal, India

(Money Receipt)

APARNA MAHATA Name

Unique ID: 10016/21-22 Session: 2021-22

Roll No

Course: M.A. Bengali

Sem.: Semester 1

|   | Distribution                                                                                                                                                                                                                                                                                                                                                                                                                                                                                                                                                                                                                                                                                                                                                                                                                                                                                                                                                                                                                                                                                                                                                                                                                                                                                                                                                                                                                                                                                                                                                                                                                                                                                                                                                                                                                                                                                                                                                                                                                                                                                                                   | Fees Per Semester |
|---|--------------------------------------------------------------------------------------------------------------------------------------------------------------------------------------------------------------------------------------------------------------------------------------------------------------------------------------------------------------------------------------------------------------------------------------------------------------------------------------------------------------------------------------------------------------------------------------------------------------------------------------------------------------------------------------------------------------------------------------------------------------------------------------------------------------------------------------------------------------------------------------------------------------------------------------------------------------------------------------------------------------------------------------------------------------------------------------------------------------------------------------------------------------------------------------------------------------------------------------------------------------------------------------------------------------------------------------------------------------------------------------------------------------------------------------------------------------------------------------------------------------------------------------------------------------------------------------------------------------------------------------------------------------------------------------------------------------------------------------------------------------------------------------------------------------------------------------------------------------------------------------------------------------------------------------------------------------------------------------------------------------------------------------------------------------------------------------------------------------------------------|-------------------|
|   | - Washington and the second se | 1,000.00          |
| 8 | Admission Fees                                                                                                                                                                                                                                                                                                                                                                                                                                                                                                                                                                                                                                                                                                                                                                                                                                                                                                                                                                                                                                                                                                                                                                                                                                                                                                                                                                                                                                                                                                                                                                                                                                                                                                                                                                                                                                                                                                                                                                                                                                                                                                                 | 1,000.00          |
| 8 | Development Fees                                                                                                                                                                                                                                                                                                                                                                                                                                                                                                                                                                                                                                                                                                                                                                                                                                                                                                                                                                                                                                                                                                                                                                                                                                                                                                                                                                                                                                                                                                                                                                                                                                                                                                                                                                                                                                                                                                                                                                                                                                                                                                               | 500.00            |
| 8 | Cultural Fees                                                                                                                                                                                                                                                                                                                                                                                                                                                                                                                                                                                                                                                                                                                                                                                                                                                                                                                                                                                                                                                                                                                                                                                                                                                                                                                                                                                                                                                                                                                                                                                                                                                                                                                                                                                                                                                                                                                                                                                                                                                                                                                  | 1,500.00          |
| 8 | Tuition Fees                                                                                                                                                                                                                                                                                                                                                                                                                                                                                                                                                                                                                                                                                                                                                                                                                                                                                                                                                                                                                                                                                                                                                                                                                                                                                                                                                                                                                                                                                                                                                                                                                                                                                                                                                                                                                                                                                                                                                                                                                                                                                                                   | 1,000.00          |
| B | Library Fees                                                                                                                                                                                                                                                                                                                                                                                                                                                                                                                                                                                                                                                                                                                                                                                                                                                                                                                                                                                                                                                                                                                                                                                                                                                                                                                                                                                                                                                                                                                                                                                                                                                                                                                                                                                                                                                                                                                                                                                                                                                                                                                   | 1,000.00          |
| 0 | Application Fees                                                                                                                                                                                                                                                                                                                                                                                                                                                                                                                                                                                                                                                                                                                                                                                                                                                                                                                                                                                                                                                                                                                                                                                                                                                                                                                                                                                                                                                                                                                                                                                                                                                                                                                                                                                                                                                                                                                                                                                                                                                                                                               |                   |
| ₹ | Admission Form Fees                                                                                                                                                                                                                                                                                                                                                                                                                                                                                                                                                                                                                                                                                                                                                                                                                                                                                                                                                                                                                                                                                                                                                                                                                                                                                                                                                                                                                                                                                                                                                                                                                                                                                                                                                                                                                                                                                                                                                                                                                                                                                                            | 200.00            |
| 8 | Prospectus Fees                                                                                                                                                                                                                                                                                                                                                                                                                                                                                                                                                                                                                                                                                                                                                                                                                                                                                                                                                                                                                                                                                                                                                                                                                                                                                                                                                                                                                                                                                                                                                                                                                                                                                                                                                                                                                                                                                                                                                                                                                                                                                                                | 100.00            |
|   | University Enlistment Fees                                                                                                                                                                                                                                                                                                                                                                                                                                                                                                                                                                                                                                                                                                                                                                                                                                                                                                                                                                                                                                                                                                                                                                                                                                                                                                                                                                                                                                                                                                                                                                                                                                                                                                                                                                                                                                                                                                                                                                                                                                                                                                     |                   |
| D | Computer Processing Fees                                                                                                                                                                                                                                                                                                                                                                                                                                                                                                                                                                                                                                                                                                                                                                                                                                                                                                                                                                                                                                                                                                                                                                                                                                                                                                                                                                                                                                                                                                                                                                                                                                                                                                                                                                                                                                                                                                                                                                                                                                                                                                       |                   |
|   | Supplementary Exam. Fees                                                                                                                                                                                                                                                                                                                                                                                                                                                                                                                                                                                                                                                                                                                                                                                                                                                                                                                                                                                                                                                                                                                                                                                                                                                                                                                                                                                                                                                                                                                                                                                                                                                                                                                                                                                                                                                                                                                                                                                                                                                                                                       |                   |
| 0 | Bonafide Certificate Fees                                                                                                                                                                                                                                                                                                                                                                                                                                                                                                                                                                                                                                                                                                                                                                                                                                                                                                                                                                                                                                                                                                                                                                                                                                                                                                                                                                                                                                                                                                                                                                                                                                                                                                                                                                                                                                                                                                                                                                                                                                                                                                      |                   |
| 0 | University Registration Fees                                                                                                                                                                                                                                                                                                                                                                                                                                                                                                                                                                                                                                                                                                                                                                                                                                                                                                                                                                                                                                                                                                                                                                                                                                                                                                                                                                                                                                                                                                                                                                                                                                                                                                                                                                                                                                                                                                                                                                                                                                                                                                   |                   |
|   | Others Fees                                                                                                                                                                                                                                                                                                                                                                                                                                                                                                                                                                                                                                                                                                                                                                                                                                                                                                                                                                                                                                                                                                                                                                                                                                                                                                                                                                                                                                                                                                                                                                                                                                                                                                                                                                                                                                                                                                                                                                                                                                                                                                                    |                   |

| Rupees (In Word) Five Thousand Three Hundred only By (CASH) on Dated 2021/10/28  Bank Branch Transaction Ref. No. | ** The amount o  | nce paid, will neither be refundable | nor be transfarable | Total      | 5,300.00 |
|-------------------------------------------------------------------------------------------------------------------|------------------|--------------------------------------|---------------------|------------|----------|
| Bank Branch Transaction Ref. No.                                                                                  | Rupees (In Word) | Five Thousand Three Hundred only     | By (CASH) on        | Dated 2021 | 1/10/28  |
|                                                                                                                   | Bank             | Branch                               | Transaction Ref. No |            |          |

| # | MR No                 | Date       | Amount   |
|---|-----------------------|------------|----------|
| 1 | 00018414/21-22 (CASH) | 28/10/2021 | 5,300.00 |

proma Mahata ...

Signature of Depositor

Checked by

(Chairman/Director)

Checked by Finance Dept.

Signature by Cash Section Printed on: 30/11/2021