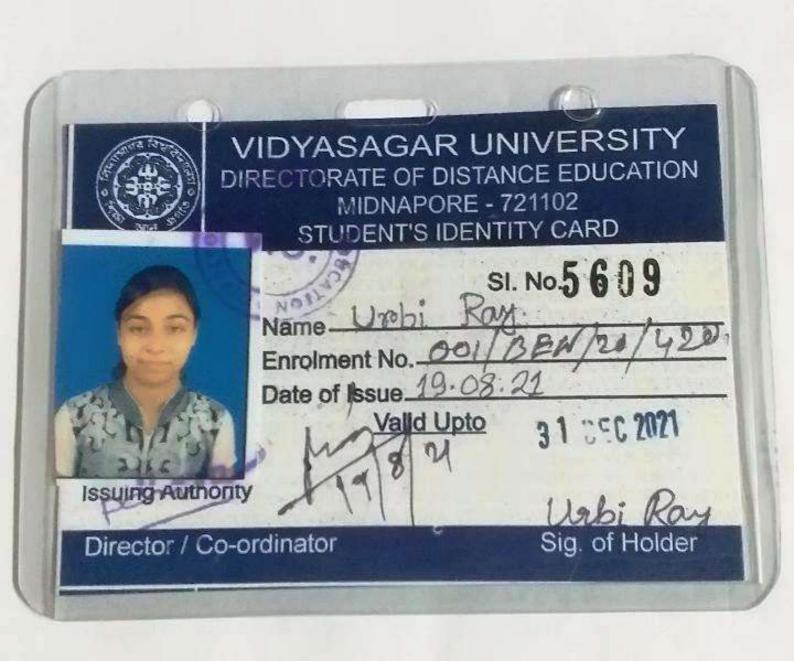

## Vidyasagar University Directorate of Distance Education

## Midnapore - 721 102, West Bengal

### **Admit cum Registration Certificate**

M.A. Part - I Examination : 2021

Subject: **Bengali** 

Sri./Smt. **SAIKAT BASAK** S/o. / D/o. TOTAN BASAK

Roll: **0011BEN20** No.: **00573** 

Certified that Sri. / Smt. **SAIKAT BASAK** has been enrolled as a student of the Directorate of Distance Education, Vidyasagar University. His / Her Enrollment cum Registration Number is **D\0011BEN2000573** of **2020-2021** 