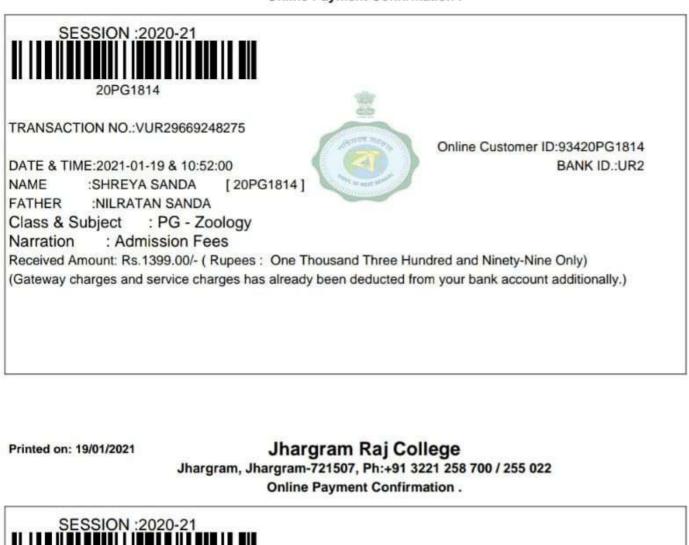

NINE THOUSAND ONLY

ed on: 20/01/2021

80

Jhargram Raj College Jhargram, Jhargram-721507, Ph:+91 3221 258 700 / 255 022 Online Payment Confirmation .

Printed on: 29/01/2021

Jhargram Raj College Jhargram, Jhargram-721507, Ph:+91 3221 258 700 / 255 022 Online Payment Confirmation .