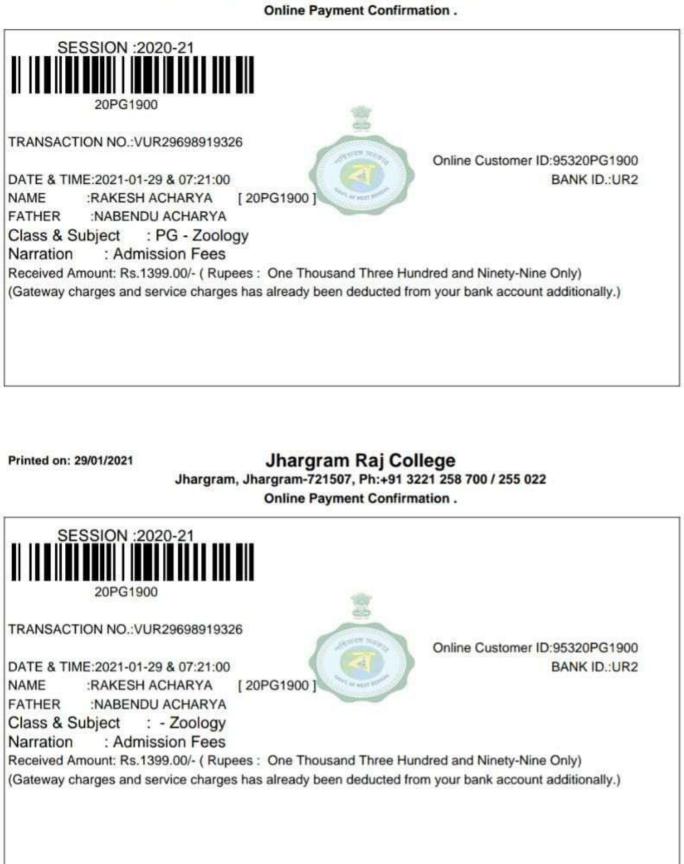

#### Jhargram Raj College Jhargram, Jhargram-721507, Ph:+91 3221 258 700 / 255 022 Online Payment Confirmation .

SESSION :2020-21 20PG1368 TRANSACTION NO.: VSBI9523125967 Online Customer ID:99520PG1368 DATE & TIME:2020-12-03 & 09:51:00 BANK ID .: SBI [20PG1368] :SOUVIK BEJ NAME :NIRANJAN BEJ FATHER Class & Subject : PG - Chemistry : Admission Fees Narration Received Amount: Rs.1399.00/- (Rupees: One Thousand Three Hundred and Ninety-Nine Only) (Gateway charges and service charges has already been deducted from your bank account additionally.) 01/2021 Deptt. of Chemistry (UG & PG) Jhargram Raj College Govti of West Bengal Jhargram 721507