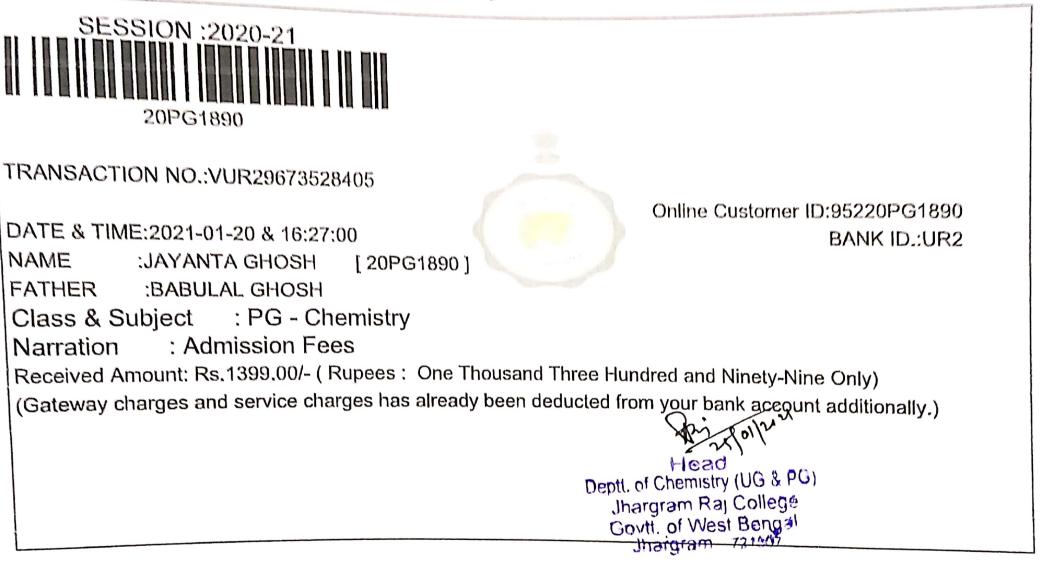

NINE THOUSAND ONLY

ed on: 20/01/2021

80

Jhargram Raj College Jhargram, Jhargram-721507, Ph:+91 3221 258 700 / 255 022 Online Payment Confirmation .

Printed on: 29/01/2021

Jhargram Raj College Jhargram, Jhargram-721507, Ph:+91 3221 258 700 / 255 022 Online Payment Confirmation .

#### Jhargram Raj College Jhargram, Jhargram-721507, Ph:+91 3221 258 700 / 255 022 Online Payment Confirmation .

SESSION :2020-21 20PG1368 TRANSACTION NO.: VSBI9523125967 Online Customer ID:99520PG1368 DATE & TIME:2020-12-03 & 09:51:00 BANK ID .: SBI [20PG1368] :SOUVIK BEJ NAME :NIRANJAN BEJ FATHER Class & Subject : PG - Chemistry : Admission Fees Narration Received Amount: Rs.1399.00/- (Rupees: One Thousand Three Hundred and Ninety-Nine Only) (Gateway charges and service charges has already been deducted from your bank account additionally.) 01/2021 Deptt. of Chemistry (UG & PG) Jhargram Raj College Govti of West Bengal Jhargram 721507