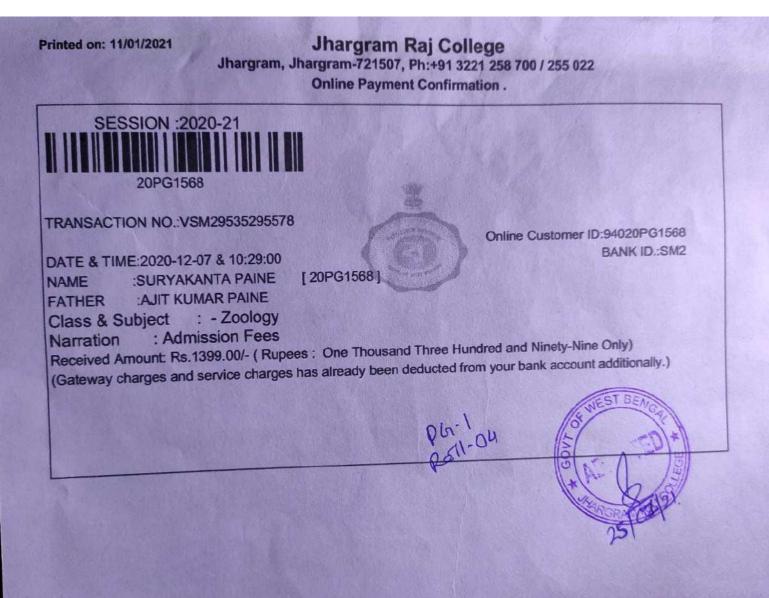

#### Jhargram Raj College Jhargram, Jhargram-721507, Ph:+91 3221 258 700 / 255 022 Online Payment Confirmation .

SESSION :2020-21 20PG1368 TRANSACTION NO.: VSBI9523125967 Online Customer ID:99520PG1368 DATE & TIME:2020-12-03 & 09:51:00 BANK ID .: SBI [20PG1368] :SOUVIK BEJ NAME :NIRANJAN BEJ FATHER Class & Subject : PG - Chemistry : Admission Fees Narration Received Amount: Rs.1399.00/- (Rupees: One Thousand Three Hundred and Ninety-Nine Only) (Gateway charges and service charges has already been deducted from your bank account additionally.) 01/2021 Deptt. of Chemistry (UG & PG) Jhargram Raj College Govti of West Bengal Jhargram 721507