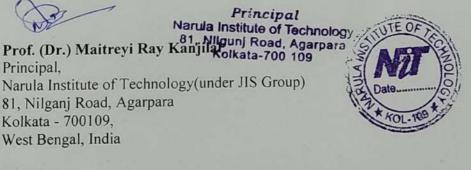

## Narula Institute of Technology

81, Nilgunj Road, Agarpara, Kolkata-700 109 Phone: +91 33 2563 8888 / 7777, Telefax: +91 33 2583 7029 Website : www.nit.ac.in, Email : info@nit.ac.in

Ref: NIT/PRIN/LET/22/127

Date: 29/06/2022

To **Mr. Gurupada Barik** Vill. – URURI, P. O. - KANDAPASARA P.S. – CHANDIPUR Dist. - PURBA MEDINIPUR Pin - 721633 West Bengal

#### Sub: Letter of appointment for JRF (DAE-BRNS project 58/14/10/2021-BRNS)

Dear Mr. Barik,

With reference to the interview held on 29<sup>th</sup> June, 2022, I am pleased to inform you that you have been selected for the post of Junior Research Fellow(JRF) in the DAE-BRNS funded project entitled **"Theoretical and Experimental studies on few body exotic and atomic systems under confinement conditions"** (58/14/10/2021-BRNS) under the supervision of Principal Investigator Dr. Tapan Kumar Mukhopadhyay of Department of Physics, Narula Institute of Technology.