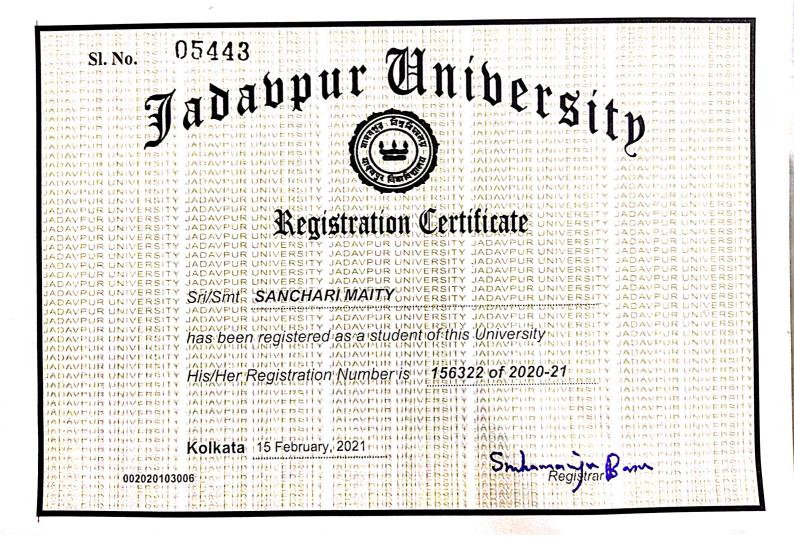

0 00          |
| Hostel Maintanance Charge       | 3000.00             |
| Students Travel Assistance Fund | 50.00               |
| Total Received Amount           | 30300.0             |
| Received Date and Time          | 04/01/2022 11:38:26 |
| Generate Status                 | PAID                |

**Receipt for E-Payment** 

| 22    | к.<br>17, |                                 | -           | 1        |
|-------|-----------|---------------------------------|-------------|----------|
|       | .ute o    | Payment Details                 | nolos       | *        |
| Month | Year      | Fee Type                        | Others      | Amount   |
|       | 2022      | Registration /<br>Enrolment Fee | For Jan-May | 30300.00 |

NB: System Generated Receipt. Does Not Require Signature.





**PROVISIONAL CERTIFICATE** 

SR00000006744

Register No. : 20MSH1014

This is to certify that SRABANTI RATNA

has qualified for the degree of MASTER OF SCIENCE

he / she having passed the above Degree Examination held in May-2022

as follows :

Branch of study : CHEMISTRY

Total Credits Registered : 80

Total Credits Earned : 80

Cumulative Grade Point Average (CGPA) : 8.65

Processed By : Verified By : 🕇

DATE : 01-Aug-2022

1. Umn

**Controller of Examinations** 





#### Belda College

BELDA\* PASCHIM MEDINIPUR\* PIN 721424\* WEST BENGAL



**Fees Collection Receipt** 

| Receipt N | o :    | MR2104216      | Receipt Date | e: | 25/03/2022  | DOA :          | 23/11/2020   |             |
|-----------|--------|----------------|--------------|----|-------------|----------------|----