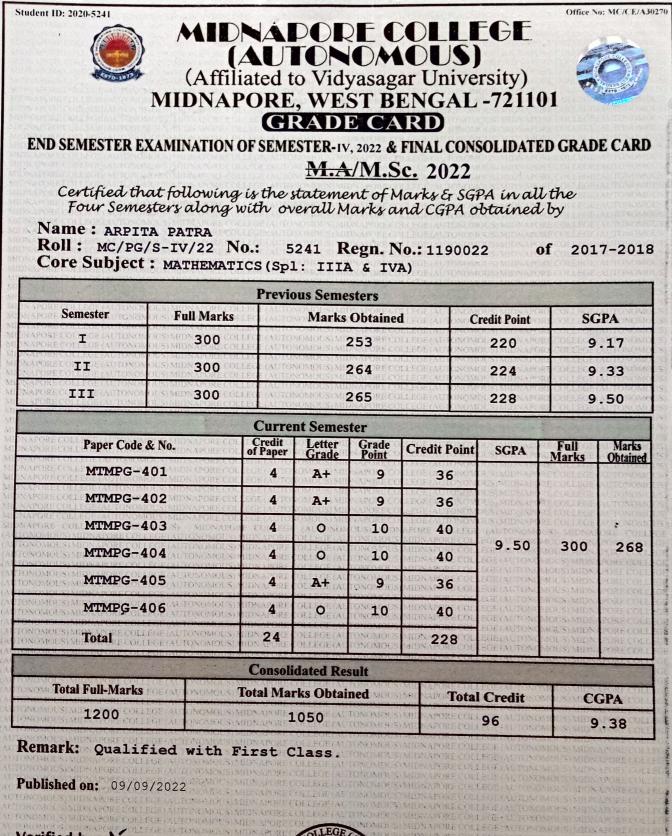

| B+ (Good)         | 7                |  |  |
| 50-59                        | B (Above Average) | 6                |  |  |
| 40-49                        | C (Average)       | 5                |  |  |
| 30-39                        | P (Pass)          | 4                |  |  |
| Below 30                     | F (Fail)          | 0                |  |  |
| Absent                       | Ab                | 0                |  |  |

Semester Grade Point Average (SGPA) : SGPA for each semester will be calculated using the formula:

**SGPA (Si)** =  $\frac{\sum (Ci \times Gi)}{\sum Ci}$  When Ci = Credit hour, Gi = Grade Point

Cumulative Grade Point Average (CGPA) = CGPA for all semester will be calculated using the formula :

CGPA (Si) =  $\frac{\sum(Ci \times Si)}{\sum Ci}$ 



Verified by: )

PLEASE SEE REVERSE



**Chief Controller of Examinations** 

### Garhbeta College

Garhbeta, Paschim Mednipur - 721127

Credit Memo : Fees Receipt

Session : 2020-21

| Student Id : GBC2022<br>Student Name : SAYAN GH |                | Receipt No : 1<br>Receipt Date : 1 |            |
|-------------------------------------------------|----------------|------------------------------------|------------|
| Stream : MSc - 1 SM                             | Roll No : PGM9 | •                                  | pe:Regular |
| Subject : Mathematics(H)                        |                | C                                  | Caste :    |
| Fees Head                                       |                |                                    | Amount     |
| Computer maintenan