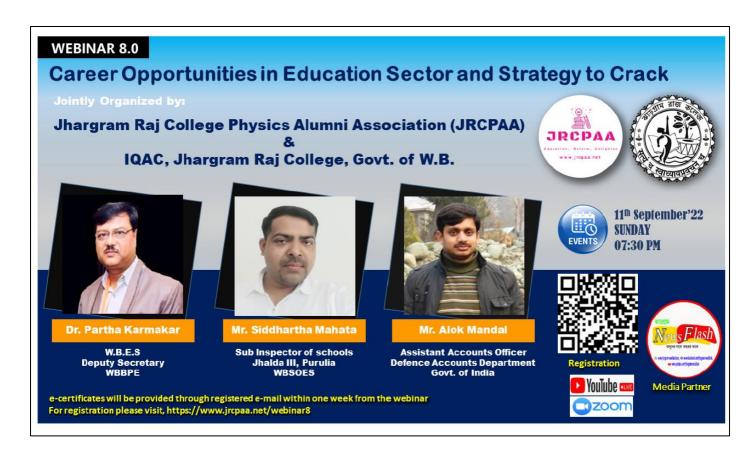

#### Seminar Report (Session 2022-23)

Title: Exploring Career Opportunities in the Education Sector & Strategies to Crack

Organized by: Jhargram Raj College Physics Alumni Association (JRCPAA)

Date: 11.09.2022

Venue: Zoom & YouTube (Online)

Link: <a href="https://www.youtube.com/live/bODgxJWiA3Y?si=5zZMmG5L2BCqDImV">https://www.youtube.com/live/bODgxJWiA3Y?si=5zZMmG5L2BCqDImV</a>

No. of participants: 158

**Introduction**: The seminar, attended by 158 participants, focused on elucidating career opportunities within the education sector and strategies for success.

Sessions.

- 1. Speaker I: Dr. Partha Karmakar, W.B.E.S Deputy Secretary WBBPE, provided insights into career avenues within the education sector, highlighting opportunities and pathways for aspiring individuals.
- 2. Speaker II: Mr. Siddhartha Mahata, Sub Inspector of Schools, Jhalda III, Purulia WBSOES, shared practical strategies and tips on cracking examinations and interviews within the education sector, drawing from his expertise and experience.
- 3. Speaker III: Mr. Alok Mandal, Assistant Accounts Officer, Defence Accounts Department, Government of India, discussed financial aspects and career growth opportunities within educational organizations, offering valuable insights into administrative roles and responsibilities.

Conclusion: The seminar concluded with a comprehensive understanding of the diverse career opportunities available in the education sector and effective strategies to navigate and succeed in this field.

Circular No.: 137 JHARGRAM RAJ COLLEGE Date: 10.09.22

It is hereby notified to all concerned that the Jhargram Raj College Physics Alumni Association (JRCPAA) in collaboration with IQAC, Jhargram Raj College is going to host a webinar on the topic "Career Opportunities in Education Sector and Strategy to crack" on 11.09.2022 at 7.30 PM (IST). The students are directed to attain the said webinar for their beneficiary. All are informed accordingly. For further details please see the attachment.