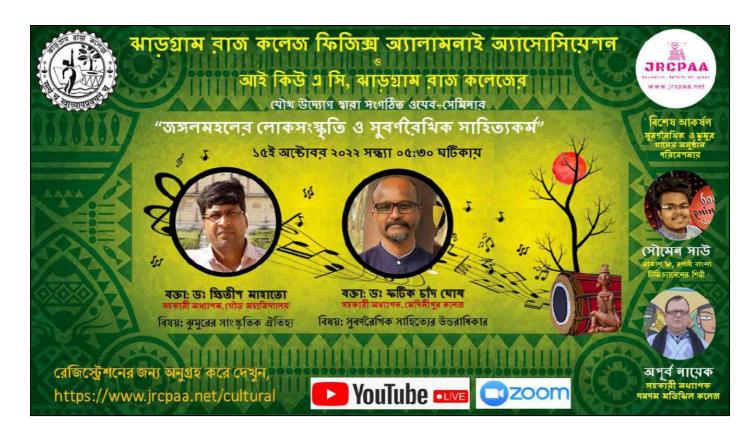

#### Webinar on "Jangolmoholer lokosanskriti o subarnoroikhik sahityo karmo" on 15.10.2022

#### Report

Title: Jangolmoholer Liksanskriti O Subarnoroikhik Sahityo Karmo

Organized by: Jhargram Raj College Physics Alumni Association (JRCPAA)

Date: 15.10.2022

**Venue**: Zoom and YouTube (Online)

Link: https://www.youtube.com/live/y3fH4-MYYe0?si=auG3 GldYOrUgE7t

No. of participants: 102

#### Introduction:

The seminar aimed to delve into the rich cultural heritage and biodiversity of Jangalmahal while shedding light on the literature of the region. With 102 participants joining via Zoom and YouTube, the seminar witnessed significant interest in the topics discussed.

3. Performance of "Jhumur" Song:

A cultural performance of the traditional "Jhumur" song by Mr. Apurba Nayek & Chashu Man Sahu added vibrancy to the seminar. The soulful rendition showcased the cultural richness of Jangalmahal and its artistic traditions.

- 4. Speaker I: Presentation on "Jhumur Sanskriti O Aitihya" by Dr. Kshitish Mahato, Asst. Prof. Chakaud Mahavidyalaya: Dr. Kshitish Mahato presented scholarly insights into the "Jhumur" tradition, exploring its cultural significance, historical roots, and evolution over time. The presentation provided a comprehensive understanding of the cultural heritage embedded within Jangalmahal.
- 5. Speaker II: Presentation on "Subarnarekha Sabujshathi Sanskriti" by Dr. Fatik Chand Ghosh, Asst. Prof. Midnapur College: Dr. Fatik Chand Ghosh's presentation delved into the golden silk weaving tradition, shedding light on its cultural importance, techniques, and economic relevance. The session highlighted the intricate craftsmanship and artistic prowess associated with this traditional art form.