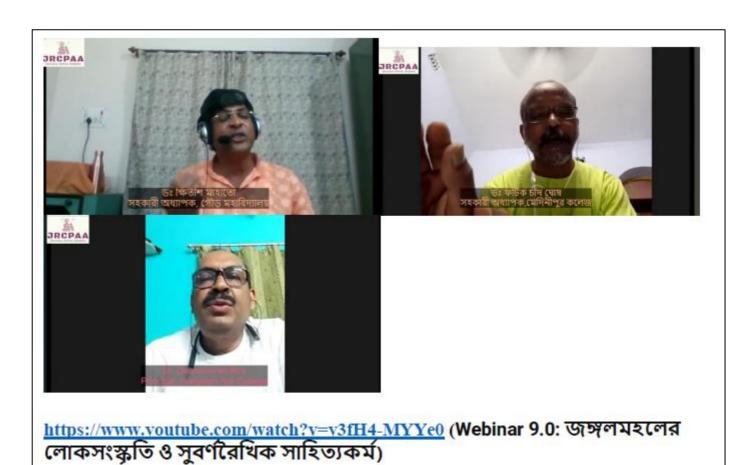

#### Webinar on "Jangolmoholer lokosanskriti o subarnoroikhik sahityo karmo" on 15.10.2022

#### Report

Title: Jangolmoholer Liksanskriti O Subarnoroikhik Sahityo Karmo

Organized by: Jhargram Raj College Physics Alumni Association (JRCPAA)

Date: 15.10.2022

**Venue**: Zoom and YouTube (Online)

Link: https://www.youtube.com/live/y3fH4-MYYe0?si=auG3 GldYOrUgE7t

- 4. Speaker I: Presentation on "Jhumur Sanskriti O Aitihya" by Dr. Kshitish Mahato, Asst. Prof. Chakaud Mahavidyalaya: Dr. Kshitish Mahato presented scholarly insights into the "Jhumur" tradition, exploring its cultural significance, historical roots, and evolution over time. The presentation provided a comprehensive understanding of the cultural heritage embedded within Jangalmahal.
- 5. Speaker II: Presentation on "Subarnarekha Sabujshathi Sanskriti" by Dr. Fatik Chand Ghosh, Asst. Prof. Midnapur College: Dr. Fatik Chand Ghosh's presentation delved into the golden silk weaving tradition, shedding light on its cultural importance, techniques, and economic relevance. The session highlighted the intricate craftsmanship and artistic prowess associated with this traditional art form.