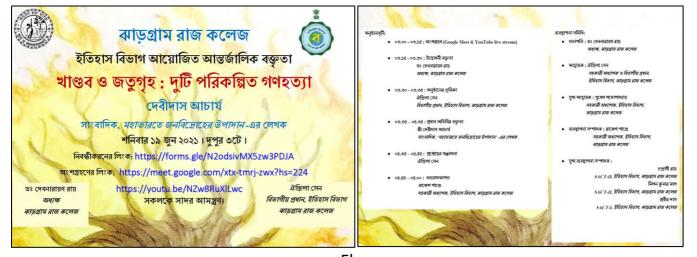

We look forward to your participation

A webinar on the topic *Khandav o Jotugriho: Duti Porikolpito Gonohotya* was organized by the Department of History on 19th June 2021, at 3.00 pm. Noted journalist and author of several *Mahabharata-themed* books, Shri Debidas Acharya, delivered the talk. The speaker offered a fresh interpretation of the two significant episodes of the *Mahabharata: jotugriha* and the burning of the Khandava forest. The online lecture was live-streamed on YouTube and was attended by 125 participants on the day of the webinar. A lively interactive session followed the talk. The engaging presentation of the speaker soon attracted more than five hundred views within a few days from the date of the webinar.

**Notice** 

Flyer