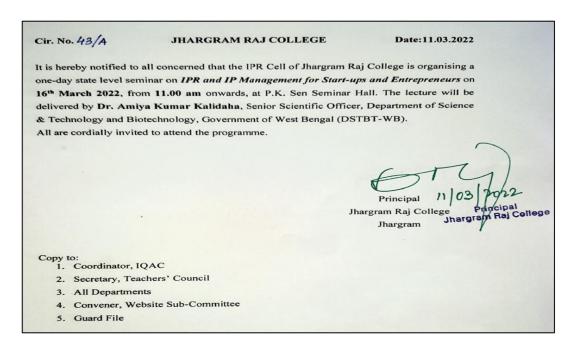

|              |               |                 |

Attendance

#### Report





Flyer



#### Flex

#### JHARGRAM RAJ COLLEGE JHARGRAM RAJ COLLEGE STATE LEVEL SEMINER ON STATE LEVELSEMINER ON "IPR and IP Management for Startups and "IPR AND IP MANAGEMENT FOR STARTUPS AND Entrepreneurs" **ENTREPRENEURS"** 16TH MARCH . 2022 16<sup>TH</sup>MARCH . 2022 SIGNATURE SHEET FOR STUDENTS SIGNATURE SHEET FOR TEACHERS SIGNATURE DEPARTMENT DEPARTMENT DESIGNATION SIGNATURE Prabudha Pradhan chemistry ASST. PROFESSOR Prabudha Pradhan SAURAT PAUL BOTANY esem-si Santa Paul USHASI DUTTA Ushan Dutta Diamond Molnte PHYSICS ASST PROFESSOR P.G. Semil Diamond Malata Nilkamal SANJIB KUMAR DAS ZOOLOGY ASST. PROFESSOR Nilkamalores Pg sem 9 Jeet Moranta Md. Bodruddoza Ard Asst. Profesor - Botang PG-sem-g Jeet Mohanta Avisit Par Asstt. Professor Salush UCH-SOM IV Avisit Pal PHYSIOLOGY SREEJIT