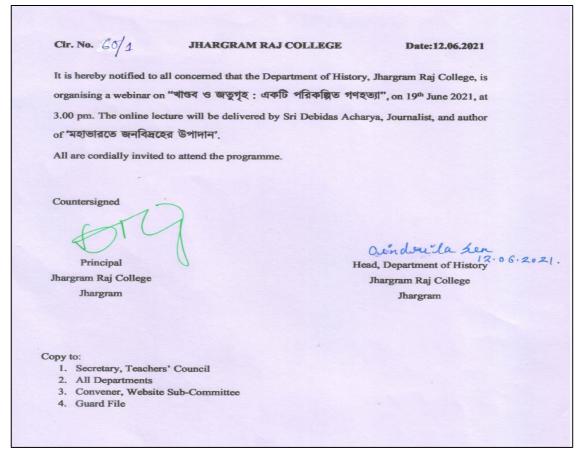

## JHARGRAM RAJ COLLEGE NOTICE

Cir No. 58/1 Date: 28.05.2021

It is hereby informed that the Department of Chemistry (UG & PG), Jhargram Raj College, is going to organize a webinar entitled "Visions and Managements: There are more to the Pictures that Meet the Eyes and Microwave-Assisted Exploratory Synthesis of Medicinally Active Compounds". The webinar will be held on 2<sup>nd</sup> June, 2021 (02.06.2021), at 2.45 pm and sponsored by DBT Star College scheme. All the interested persons are cordially invited to attend the webinar.

We look forward to your participation

A webinar on the topic *Khandav o Jotugriho: Duti Porikolpito Gonohotya* was organized by the Department of History on 19th June 2021, at 3.00 pm. Noted journalist and author of several *Mahabharata-themed* books, Shri Debidas Acharya, delivered the talk. The speaker offered a fresh interpretation of the two significant episodes of the *Mahabharata: jotugriha* and the burning of the Khandava forest. The online lecture was live-streamed on YouTube and was attended by 125 participants on the day of the webinar. A lively interactive session followed the talk. The engaging presentation of the speaker soon attracted more than five hundred views within a few days from the date of the webinar.