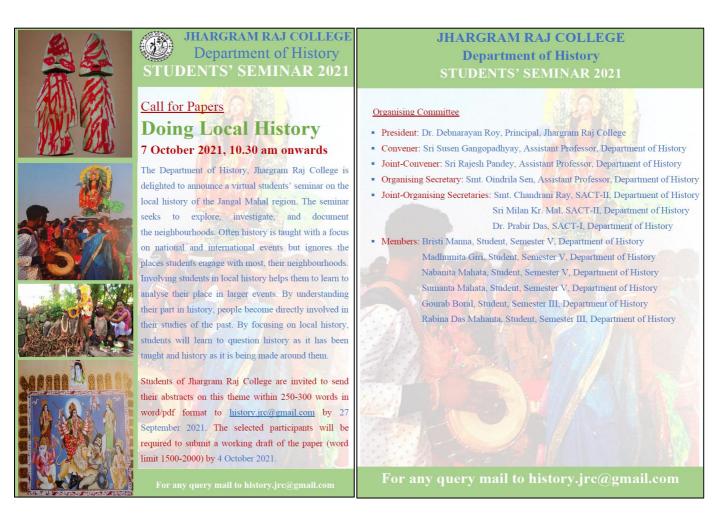

ternational events but ignores the places students engage with most: their neighbourhoods. Involving students in local history not only helps them to learn to analyse their place in more significant events but also inspires them to delve deeper into their studies. By understanding their part in history, people become directly involved in their studies of the past. By focusing on local history, students of the department learnt to question history as it has been taught and history as it is being made around them. The department's students were the prime motivators and organisers of the seminar. Student participants from the department formed sixteen groups and presented their research papers. The total number of teacher and student participants was 71.



Webinar on google meet platform





**Flyer** 



#### PROGRAMME SCHEDULE

STUDENTS' SEMINAR 2021

#### **Doing Local History**

organised by

Department of History Jhargram Raj College

#### 7 October 2021, 10.30 am onwards

To join the Students' Seminar on Google Meet, click this link: <u>https://meet.google.com/byy-tzry-rqf</u>

Inauguration: 10.30 am- 11.00 am

- Welcome address by Smt. Oindrila Sen, Head, Department of History, Jhargram Raj College
- Inaugural address by Dr. Debnarayan Roy, Principal, Jhargram Raj College
   Presentation of the seminar theme by Sri Rajesh Pandey, Assistant Professor, Department of History, Jhargram Raj College

Seminar presentations: 11.00 am onwards

| Sl. No. | Panel/Topic                                                                                                 | Speaker/Panel