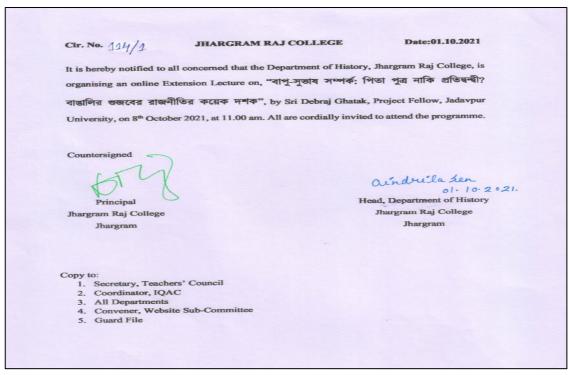

* on 8th October 2021, at 11 am. The talk, which was in the form of a presentation followed by a Q&A session, was delivered by Shri Debraj Ghatak, Project Fellow, Jadavpur University. The number of participants who turned up for the online event was 50. Gandhi-Subhash Bose's relationship has been a favourite topic of discussion among the common people of Bengal. This online discussion sought to debunk some of the myths surrounding the so-called contentious relationship between these two prominent figures of the national movement. As expected, the discussion elicited various intellectual responses from participating teachers and students. The speaker tried his best to answer the questions raised by multiple participants, but there still remains room for further discussion on this theme.





#### **Notice**



The Department of History, Jhargram Raj College, cordially invites you to an online Extension Lecture by Debraj Ghatak, Project Fellow, Jadavpur University

বাপু-সুভাষ সম্পর্ক: পিতা পুত্র নাকি প্রতিদ্বন্দ্বী? বাঙালির গুজবের রাজনীতির কয়েক দশক

সুভাষচন্দ্র কে নিয়ে বাঙালি মানসে আবেগ খুব কম নয়। ইতিহাস লেখার ধারা বিশ্লেষণ করলে দেখা যায় তা নায়কের ইতিহাসই মনে রাখতে চেয়েছে। প্রয়োজনের খাতিরে নায়ক তৈরী করেছে। অবিনির্মাণ করেছে অন্য অনেক নায়কের ইমেজকে। আশ্রয় নিয়েছে গুজবের। এই বক্তৃতা মূলত সেই অবিনির্মাণের পর্যায়কেই ছুঁয়ে দেখার চেষ্টা করবে। বাঙালির কয়েক দশকের গুজবের ইতিহাসে দুই রাষ্ট্রনায়ককে এক সূত্রে গেঁথেছে। সেই গ্রন্থন পর্যায়ের একটি পর্যালোচনার জন্যই এই বক্তৃতার অবতারনা।

Date: 8<sup>th</sup> October 2021 | Time: 11.00 am

To join the Extension Lecture on Google