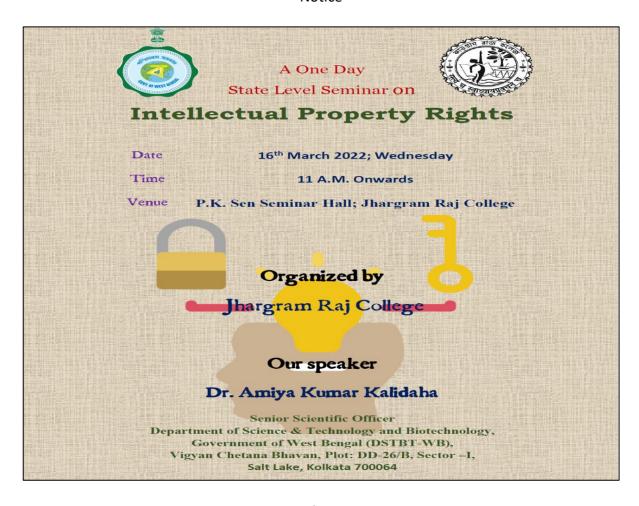

|              |               |                 |

Attendance

#### Report





Flyer



#### Flex

#### JHARGRAM RAJ COLLEGE JHARGRAM RAJ COLLEGE STATE LEVEL SEMINER ON STATE LEVELSEMINER ON "IPR and IP Management for Startups and "IPR AND IP MANAGEMENT FOR STARTUPS AND Entrepreneurs" **ENTREPRENEURS"** 16TH MARCH . 2022 16<sup>TH</sup>MARCH . 2022 SIGNATURE SHEET FOR STUDENTS SIGNATURE SHEET FOR TEACHERS SIGNATURE DEPARTMENT DEPARTMENT DESIGNATION SIGNATURE Prabudha Pradhan chemistry ASST. PROFESSOR Prabudha Pradhan SAURAT PAUL BOTANY esem-si Santa Paul USHASI DUTTA Ushan Dutta Diamond Molnte PHYSICS ASST PROFESSOR P.G. Semil Diamond Malata Nilkamal SANJIB KUMAR DAS ZOOLOGY ASST. PROFESSOR Nilkamalores Pg sem 9 Jeet Moranta Md. Bodruddoza Ard Asst. Profesor - Botang PG-sem-g Jeet Mohanta Avisit Par Asstt. Professor Salush UCH-SOM IV Avisit Pal PHYSIOLOGY SREEJIT G