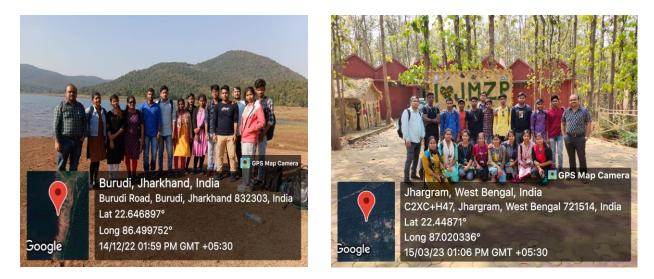

| Date       | Venue                                        | Participants                                                  | Name of the students                                                                                                                                                                  | Name<br>teacher                                          | of<br>s            | the          |
|------------|----------------------------------------------|---------------------------------------------------------------|---------------------------------------------------------------------------------------------------------------------------------------------------------------------------------------|----------------------------------------------------------|--------------------|--------------|
| 04.08.2022 | Dubrajpur<br>Forest,<br>Jhargram             | Teachers: 4<br>PG<br>Semester II<br>Students:<br>12           | KRISHNA PARIA , MADHUMITA<br>RANA, MOUMITA PIRI, MOUMITA<br>ROY, REKHA PAYRA, SONALI PAL,<br>SUPARNA BHUNIA, ANIMESH<br>BARIK, AVIJIT DAS, MANOJ<br>GHOSH, RABI SING, SUKANTA<br>BERA | Shri<br>Kumar<br>Md<br>Islam<br>Shri<br>Barai<br>Dr. Kou | Das<br>Shar<br>Sou | ırav         |
| 05.12.2022 | Zoological<br>Garden,<br>Alipore,<br>Kolkata | Teachers: 2<br>UG<br>Semester V<br>(Hons.)<br>Students:<br>10 | RUPALI PATRA, PAPIYA<br>KARMAKAR, LAKSHIMONI SOREN,<br>SUPRIYA JANA, CHANDAN SHIT,<br>ASHIM SHIT, SOUMYADIP<br>MAJUMDAR, SUMAN PAL, RANJAN<br>JANA, SUBHAJIT SAHU                     | Dr. Krishnendu<br>Sinha<br>Shri Sanjib<br>Kumar Das      |                    |              |
| 14.12.2022 | Ghatsila &<br>surroundings,<br>Jharkhand     | Teachers: 2<br>PG<br>Semester<br>III<br>Students:<br>12       | KRISHNA PARIA , MADHUMITA<br>RANA, MOUMITA PIRI, MOUMITA<br>ROY, REKHA PAYRA, SONALI PAL,<br>SUPARNA BHUNIA, ANIMESH<br>BARIK, AVIJIT DAS, MANOJ<br>GHOSH, RABI SING, SUKANTA<br>BERA | Md<br>Islam<br>Shri<br>Barai                             | Shar<br>Sou        | iful<br>1rav |

| 15.03.23 | Jhargram<br>Mini Zoo,<br>Jhargram | Teachers: 2<br>UG<br>Semester I<br>(Hons.)<br>Students:18 | SANJU MAL, KOUSHIK SHIT,<br>ANIRUDDHA MAHATA,<br>SOMA BASURI, UMUL MURMU,<br>KRISHNA KAMAL HANSDA,<br>RINKU GUIN, JAGMOHAN SING,<br>GANESH MAHATA, ASTIK<br>MAITY, AMIT KUMAR MURMU,<br>KARTIK MAHATA, JHARNA SAU,<br>KISHOR MAHATA, PRIYANKA<br>BHUNIA,<br>MANDIRA AHIR, SONAM DEY,<br>SHYAMALI MAHATA | Md<br>Islam<br>Shri<br>Barai | Shariful<br>Sourav |
|----------|-----------------------------------|-----------------------------------------------------------|---------------------------------------------------------------------------------------------------------------------------------------------------------------------------------------------------------------------------------------------------------------------------------------------------------|------------------------------|--------------------|
|----------|-----------------------------------|-----------------------------------------------------------|---------------------------------------------------------------------------------------------------------------------------------------------------------------------------------------------------------------------------------------------------------------------------------------------------------|------------------------------|--------------------|